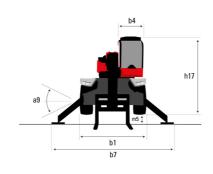

| Standard                                        |

## MRT-X 3570 - Dimensional drawing







| Other data                                        |     | Metric  |
|---------------------------------------------------|-----|---------|
| Length of frame                                   | l14 | 6.80 m  |
| Wheelbase                                         | у   | 3.75 m  |
| Ground clearance                                  | m4  | 0.44 m  |
| Counterweight offset (turret at 90°)              | a7  | 3.75 m  |
| Tilt-up angle                                     | a4  | 13 °    |
| Tilt-down angle                                   | a5  | 108 °   |
| Overall length at stabilisers                     | l12 | 6.50 m  |
| External turning radius (over tyres)              | Wa1 | 5.06 m  |
| Overall width with stabilisers extended           | b7  | 7.42 m  |
| Overall height