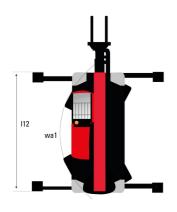

| Standard                                        |

## MRT-X 3570 - Dimensional drawing







| Other data                                        |     | Metric  |
|---------------------------------------------------|-----|---------|
| Length of frame                                   | l14 | 6.80 m  |
| Wheelbase                                         | у   | 3.75 m  |
| Ground clearance                                  | m4  | 0.44 m  |
| Counterweight offset (turret at 90°)              | a7  | 3.75 m  |
| Tilt-up angle                                     | a4  | 13 °    |
| Tilt-down angle                                   | a5  | 108 °   |
| Overall length at stabilisers                     | l12 | 6.50 m  |
| External turning radius (over tyres)              | Wa1 | 5.06 m  |
| Overall width with stabilisers extended           | b7  | 7.42 m  |
| Overall height