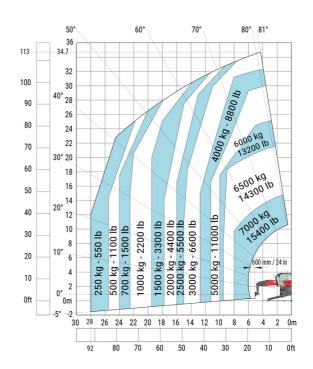

| m4  | 0.44 m  |
| Counterweight offset (turret at 90°)              | a7  | 3.75 m  |
| Tilt-up angle                                     | a4  | 13 °    |
| Tilt-down angle                                   | a5  | 108 °   |
| Overall length at stabilisers                     | l12 | 6.50 m  |
| External turning radius (over tyres)              | Wa1 | 5.06 m  |
| Overall width with stabilisers extended           | b7  | 7.42 m  |
| Overall height                                    | h17 | 3.26 m  |
| Frame leveling corrector                          | a9  | +/- 8 ° |
| Ground clearance under front tires on stabilizers | m5  | 0.45 m  |

#### MRT-X 3570 - Load chart

### Machine on tyres with forks Metric



#### Machine on lowered stabilisers with forks Metric



Machine on lowered stabilisers with winch 7200 kg (metric)

Machine on lowered stabilisers with 1500 kg jib Metric





Machine on lowered stabilisers with hook 9000 kg (Metric) Machine on lowered stabilisers with 365 kg platform Metric





# Machine on lowered stabilisers with 3D positive Metric







#### **Head Office**

B.P. 249 - 430 rue de l'Aubinière 44150 Ancenis Cedex - France Tel: +33 (0)2 40 09 10 11 - Fax: +33 (0)2 40 09 10 97 www.manitou.com



This publication provides a description of the configuration versions and options for Manitou products, which may differ for equipment. The equipment presented in this brochure may be part of a series, as an option, or it may not be available, depending on the versions. Manitou reserves the right, at any time and without notice, to