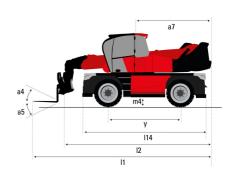

| Standard                                        |

## MRT-X 3570 - Dimensional drawing







| Other data                                        |     | Metric  |
|---------------------------------------------------|-----|---------|
| Length of frame                                   | l14 | 6.80 m  |
| Wheelbase                                         | у   | 3.75 m  |
| Ground clearance                                  | m4  | 0.44 m  |
| Counterweight offset (turret at 90°)              | a7  | 3.75 m  |
| Tilt-up angle                                     | a4  | 13 °    |
| Tilt-down angle                                   | a5  | 108 °   |
| Overall length at stabilisers                     | l12 | 6.50 m  |
| External turning radius (over tyres)              | Wa1 | 5.06 m  |
| Overall width with stabilisers extended           | b7  | 7.42 m  |
| Overall height