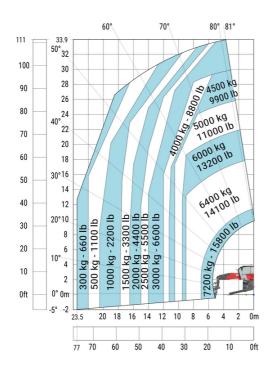

-up angle                                     | a4  | 13 °    |
| Tilt-down angle                                   | a5  | 108 °   |
| Overall length at stabilisers                     | l12 | 6.50 m  |
| External turning radius (over tyres)              | Wa1 | 5.06 m  |
| Overall width with stabilisers extended           | b7  | 7.42 m  |
| Overall height                                    | h17 | 3.26 m  |
| Frame leveling corrector                          | a9  | +/- 8 ° |
| Ground clearance under front tires on stabilizers | m5  | 0.45 m  |

#### MRT-X 3570 - Load chart

### Machine on tyres with forks Metric



#### Machine on lowered stabilisers with forks Metric



Machine on lowered stabilisers with winch 7200 kg (metric)

Machine on lowered stabilisers with 1500 kg jib Metric





Machine on lowered stabilisers with hook 9000 kg (Metric) Machine on lowered stabilisers with 365 kg platform Metric





# Machine on lowered stabilisers with 3D positive Metric







#### **Head Office**

B.P. 249 - 430 rue de l'Aubinière 44150 Ancenis Cedex - France Tel: +33 (0)2 40 09 10 11 - Fax: +33 (0)2 40 09 10 97 www.manitou.com



This publication provides a description of the configuration versions and options for Manitou products, which may differ for equipment. The equipment presented in this brochure may be part of a series, as an option, or it may not be available, depending on the versions. Manitou reserves the right, at any time and without notice, to amend the specifications described and represented. The specifications provided do not bind the manufacturer. For more