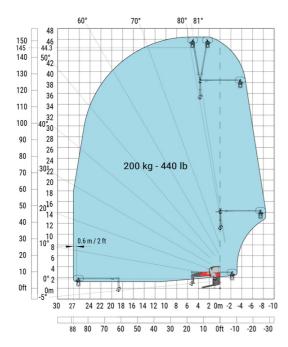

| l12 | 6.50 m  |
| External turning radius (over tyres)              | Wa1 | 5.06 m  |
| Overall width with stabilisers extended           | b7  | 7.42 m  |
| Overall height                                    | h17 | 3.26 m  |
| Frame leveling corrector                          | a9  | +/- 8 ° |
| Ground clearance under front tires on stabilizers | m5  | 0.45 m  |

#### MRT-X 3570 - Load chart

### Machine on tyres with forks Metric



#### Machine on lowered stabilisers with forks Metric



Machine on lowered stabilisers with winch 7200 kg (metric)

Machine on lowered stabilisers with 1500 kg jib Metric





Machine on lowered stabilisers with hook 9000 kg (Metric) Machine on lowered stabilisers with 365 kg platform Metric





# Machine on lowered stabilisers with 3D positive Metric







#### **Head Office**

B.P. 249 - 430 rue de l'Aubinière 44150 Ancenis Cedex - France Tel: +33 (0)2 40 09 10 11 - Fax: +33 (0)2 40 09 10 97 www.manitou.com



This publication provides a description of the configuration versions and options for Manitou products, which may differ for equipment. The equipment presented in this brochure may be part of a series, as an option, or it may not be available, depending on the versions. Manitou reserves the right, at any time and without notice, to amend the specifications described and represented. The specifications provided do not bind the manufacturer. For more details, please contact your Manitou agent. This is not a contractually binding document. The presentation of the products is not contractually binding. List of specifications non-exh