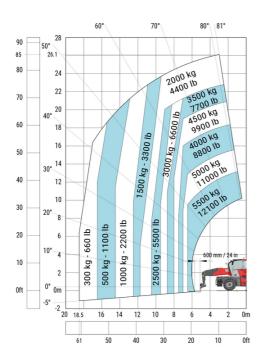

| у   | 3.75 m  |
| Ground clearance                                  | m4  | 0.44 m  |
| Counterweight offset (turret at 90°)              | a7  | 3.75 m  |
| Tilt-up angle                                     | a4  | 13 °    |
| Tilt-down angle                                   | a5  | 108 °   |
| Overall length at stabilisers                     | l12 | 6.50 m  |
| External turning radius (over tyres)              | Wa1 | 5.06 m  |
| Overall width with stabilisers extended           | b7  | 7.42 m  |
| Overall height                                    | h17 | 3.26 m  |
| Frame leveling corrector                          | a9  | +/- 8 ° |
| Ground clearance under front tires on stabilizers | m5  | 0.45 m  |

#### MRT-X 3570 - Load chart

### Machine on tyres with forks Metric



#### Machine on lowered stabilisers with forks Metric



Machine on lowered stabilisers with winch 7200 kg (metric)

Machine on lowered stabilisers with 1500 kg jib Metric





Machine on lowered stabilisers with hook 9000 kg (Metric) Machine on lowered stabilisers with 365 kg platform Metric





# Machine on lowered stabilisers with 3D positive Metric







#### **Head Office**

B.P. 249 - 430 rue de l'Aubinière 44150 Ancenis Cedex - France Tel: +33 (0)2 40 09 10 11 - Fax: +33 (0)2 40 09 10 97 www.manitou.com



This publication provides a description of the configuration versions and options for Manitou products, which may differ for equipment. The equipment presented in this brochure may be part of a series, as an option, or it may not be available, depending on the versions. Manito