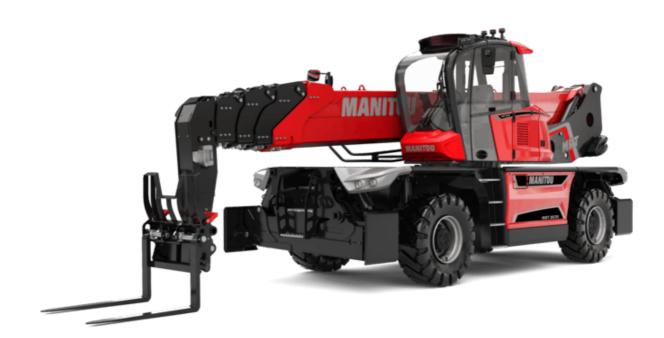

# **MRT-X 3570**

VISION +

| MRT-X 3570  | Created on | May 2     | 2024 at | 8.23.04 | PMUTC |
|-------------|------------|-----------|---------|---------|-------|
| MR I-A 33/0 | orcated on | ivituy Z, | 2024 01 | 0.00.04 |       |