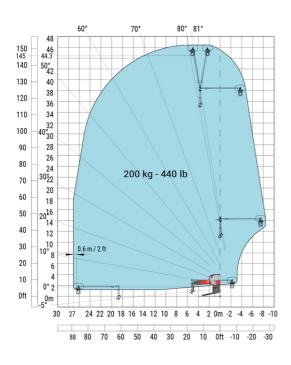

## MRT-X 3570 - Load chart

#### Machine on lowered stabilisers with winch 7200 kg (metric)

Machine on lowered stabilisers with 1500 kg jib Metric

Machine on lowered stabilisers with hook 9000 kg (Metric) Machine on lowered stabilisers with 365 kg platform Metric