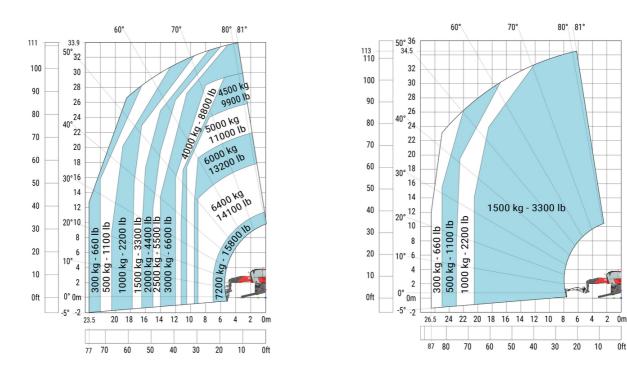

## MRT-X 3570 - Load chart

#### Machine on tyres with forks Metric

### Machine on lowered stabilisers with forks Metric