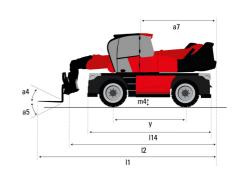

#### **VISION +**

| Capacities                                 | Metric                                    |
|--------------------------------------------|-------------------------------------------|
| fax. capacity                              | 7000 kg                                   |
| lax. lifting height                        | 34.70 m                                   |
| ax. outreach                               | 28 m                                      |
| leight and dimensions                      |                                           |
| verall length (with forks)                 | l1 10.06 m                                |
| ength to face of forks                     | 12 8.86 m                                 |
| verall width                               | b1 2.50 m                                 |
| verall height                              | h17 3.26 m                                |
| verall cab width                           | b4 0.96 m                                 |
| round clearance                            | m4 0.44 m                                 |
| heelbase                                   | y 3.75 m                                  |
|                                            | a4 13 °                                   |
| It-up angle                                |                                           |
| It-down angle                              | a5 108 °                                  |
| urret rotation                             | 360 °                                     |
| verall weight                              | 23800 kg                                  |
| orks length / width / section              | I / e / s 1200 mm x 125 mm x 60 mm        |
| heels                                      |                                           |
| andard tires                               | 17,5-R25                                  |
| rive wheels (front / rear)                 | 2/2                                       |
| teering mode                               | 2 wheel steer, 4 wheel steer, Crab mo     |
| tabilisers                                 |                                           |
| tabs Type                                  | Telescopic Triplex                        |
| ontrols with stabs                         | Stabs Commands Individual or Simultan     |
| ngine                                      |                                           |
| ngine brand                                | Yanmar                                    |
| ngine norm                                 | Stage IIIA                                |
| rgine model                                | 4TN107FTT-6SMU2                           |
| C. Engine power rating / Power             | 211 Hp / 155 kW                           |
| ax. torque / Engine rotation (min)         | 805 Nm @ 1500 rpm                         |
| umber of cylinders - Capacity of cylinders | 4 - 4567 cm <sup>3</sup>                  |
| ngine cooling system                       | Water cooled                              |
| lectric circuit                            | Trade: Obside                             |
| umber of batteries / Battery voltage       | 2 x 12 V                                  |
| 2V Battery capacity                        | 120 Ah                                    |
| attery starting current                    | (EN)850 A                                 |
| ransmission                                | (LN)030 A                                 |
|                                            | Under Artis with OVE                      |
| ransmission type                           | Hydrostatic with CVT                      |
| earbox                                     | Speedshift                                |
| ax. travel speed                           | 40 km/h                                   |
| rawbar pull                                | 9300 daN                                  |
| arking brake                               | Automatic negative parking brake          |
| ervice brake                               | Oil-immersed multi-discs braking on front |
|                                            | axles                                     |
| erformances                                | 00.0.100.70.0                             |
| radeability (laden / unladen)              | 29 % / 38.70 %                            |
| ydraulics                                  |                                           |
| ydraulic pump type                         | Variable displacement pump                |
| ydraulic flow                              | 185 l/min                                 |
| ydraulic Pressure                          | 350 bar                                   |
| ank capacities                             |                                           |
| ngine oil                                  | 13 I                                      |
| rdraulic oil                               | 300 I                                     |
| el tank                                    | 320                                       |
| oise and vibration                         |                                           |
| oise at driving position (LpA)             | 68 dB                                     |
| pise to environment (LwA)                  | 109 dB                                    |
| ibration to whole hand/arm                 | < 2.60 m/s <sup>2</sup>                   |
| iscellaneous                               |                                           |
| teering wheels (front / rear)              | 2/2                                       |
| ontrols                                    | 2 Joysticks                               |
| afety cab homologation                     | ROPS - FOPS level 2 cab                   |
| ttachment recognition system (E-Reco)      | Standard                                  |

## MRT-X 3570 - Dimensional drawing

| Other data                                        |     | Metric  |
|---------------------------------------------------|-----|---------|
| Length of frame                                   | l14 | 6.80 m  |
| Wheelbase                                         | у   | 3.75 m  |
| Ground clearance                                  | m4  | 0.44 m  |
| Counterweight offset (turret at 90°)              | a7  | 3.75 m  |
| Tilt-up angle                                     | a4  | 13 °    |
| Tilt-down angle                                   | a5  | 108 °   |
| Overall length at stabilisers                     | l12 | 6.50 m  |
| External turning radius (over tyres)              | Wa1 | 5.06 m  |
| Overall width with stabilisers extended           | b7  | 7.42 m  |
| Overall height                                    | h17 | 3.26 m  |
| Frame leveling corrector                          | a9  | +/- 8 ° |
| Ground clearance under front tires on stabilizers | m5  | 0.45 m  |