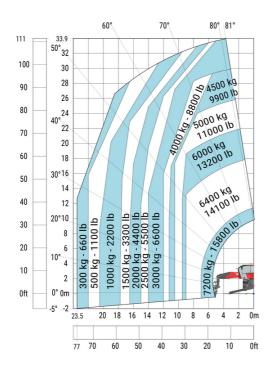

#### MRT-X 3570 - Load chart

#### Machine on lowered stabilisers with forks Metric

Machine on lowered stabilisers with winch 7200 kg (metric)

Machine on lowered stabilisers with 1500 kg jib Metric

Machine on lowered stabilisers with hook 9000 kg (Metric) Machine on lowered stabilisers with 365 kg platform Metric