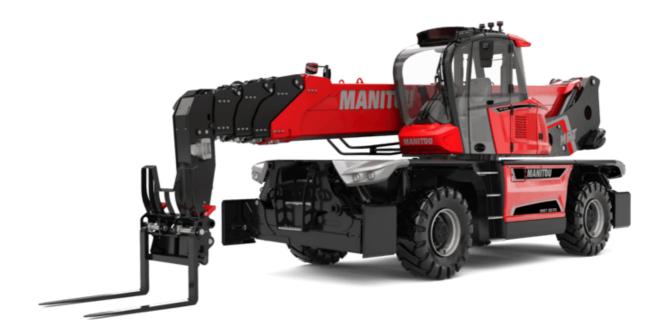

## MRT-X 3570 - Dimensional drawing

| Other data                                        |     | Metric  |
|---------------------------------------------------|-----|---------|
| Length of frame                                   | l14 | 6.80 m  |
| Wheelbase                                         | у   | 3.75 m  |
| Ground clearance                                  | m4  | 0.44 m  |
| Counterweight offset (turret at 90°)              | a7  | 3.75 m  |
| Tilt-up angle                                     | a4  | 13 °    |
| Tilt-down angle                                   | a5  | 108 °   |
| Overall length at stabilisers                     | l12 | 6.50 m  |
| External turning radius (over tyres)              | Wa1 | 5.06 m  |
| Overall width with stabilisers extended           | b7  | 7.42 m  |
| Overall height                                    | h17 | 3.26 m  |
| Frame leveling corrector                          | a9  | +/- 8 ° |
| Ground clearance under front tires on stabilizers | m5  | 0.45 m  |