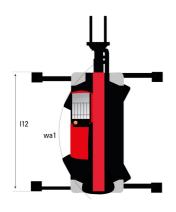

## MRT-X 3570 - Dimensional drawing

| Other data                                        |     | Metric  |
|---------------------------------------------------|-----|---------|
| Length of frame                                   | l14 | 6.80 m  |
| Wheelbase                                         | у   | 3.75 m  |
| Ground clearance                                  | m4  | 0.44 m  |
| Counterweight offset (turret at 90°)              | a7  | 3.75 m  |
| Tilt-up angle                                     | a4  | 13 °    |
| Tilt-down angle                                   | a5  | 108 °   |
| Overall length at stabilisers                     | l12 | 6.50 m  |
| External turning radius (over tyres)              | Wa1 | 5.06 m  |
| Overall width with stabilisers extended           | b7  | 7.42 m  |
| Overall height                                    | h17 | 3.26 m  |
| Frame leveling corrector                          | a9  | +/- 8 ° |
| Ground clearance under front tires on stabilizers | m5  | 0.45 m  |