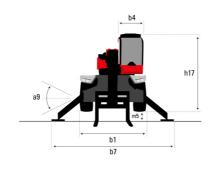

## MRT-X 3570 - Dimensional drawing

| Other data                                        |     | Metric  |
|---------------------------------------------------|-----|---------|
| Length of frame                                   | l14 | 6.80 m  |
| Wheelbase                                         | у   | 3.75 m  |
| Ground clearance                                  | m4  | 0.44 m  |
| Counterweight offset (turret at 90°)              | a7  | 3.75 m  |
| Tilt-up angle                                     | a4  | 13 °    |
| Tilt-down angle                                   | a5  | 108 °   |
| Overall length at stabilisers                     | l12 | 6.50 m  |
| External turning radius (over tyres)              | Wa1 | 5.06 m  |
| Overall width with stabilisers extended           | b7  | 7.42 m  |
| Overall height                                    | h17 | 3.26 m  |
| Frame leveling corrector                          | a9  | +/- 8 ° |
| Ground clearance under front tires on stabilizers | m5  | 0.45 m  |