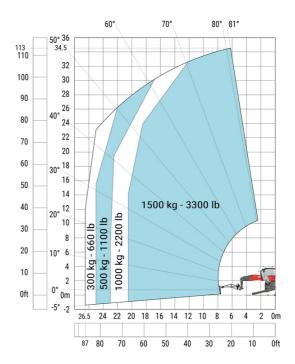

#### MRT-X 3570 - Load chart

#### Machine on lowered stabilisers with forks Metric

Machine on lowered stabilisers with winch 7200 kg (metric)

Machine on lowered stabilisers with 1500 kg jib Metric

Machine on lowered stabilisers with hook 9000 kg (Metric) Machine on lowered stabilisers with 365 kg platform Metric