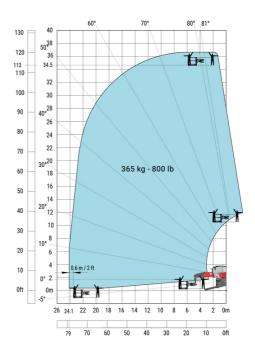

#### MRT-X 3570 - Load chart

#### Machine on lowered stabilisers with forks Metric

Machine on lowered stabilisers with winch 7200 kg (metric)

Machine on lowered stabilisers with 1500 kg jib Metric

Machine on lowered stabilisers with hook 9000 kg (Metric) Machine on lowered stabilisers with 365 kg platform Metric