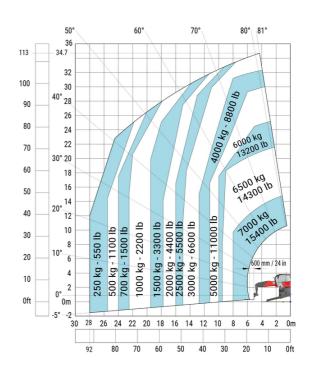

#### MRT-X 3570 - Load chart

#### Machine on lowered stabilisers with forks Metric

Machine on lowered stabilisers with winch 7200 kg (metric)

Machine on lowered stabilisers with 1500 kg jib Metric

Machine on lowered stabilisers with hook 9000 kg (Metric) Machine on lowered stabilisers with 365 kg platform Metric