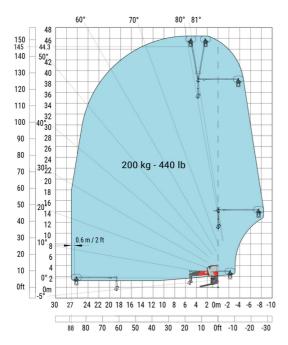

#### MRT-X 3570 - Load chart

#### Machine on lowered stabilisers with forks Metric

Machine on lowered stabilisers with winch 7200 kg (metric)

Machine on lowered stabilisers with 1500 kg jib Metric

Machine on lowered stabilisers with hook 9000 kg (Metric) Machine on lowered stabilisers with 365 kg platform Metric