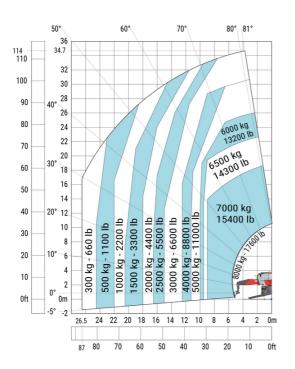

| 108 °   |
| Overall length at stabilisers                     | l12 | 6.50 m  |
| External turning radius (over tyres)              | Wa1 | 5.06 m  |
| Overall width with stabilisers extended           | b7  | 7.42 m  |
| Overall height                                    | h17 | 3.26 m  |
| Frame leveling corrector                          | a9  | +/- 8 ° |
| Ground clearance under front tires on stabilizers | m5  | 0.45 m  |

#### MRT-X 3570 - Load chart

### Machine on tyres with forks Metric



#### Machine on lowered stabilisers with forks Metric



Machine on lowered stabilisers with winch 7200 kg (metric)

Machine on lowered stabilisers with 1500 kg jib Metric





Machine on lowered stabilisers with hook 9000 kg (Metric) Machine on lowered stabilisers with 365 kg platform Metric





# Machine on lowered stabilisers with 3D positive Metric







#### **Head Office**

B.P. 249 - 430 rue de l'Aubinière 44150 Ancenis Cedex - France Tel: +33 (0)2 40 09 10 11 - Fax: +33 (0)2 40 09 10 97 www.manitou.com



This publication provides a description of the configuration versions and options for Manitou products, which may differ for equipment. The equipment presented in this brochure may be part of a series, as an option, or it may not be available, depending on the versions. Manitou reserves the right, at any time and without notice, to amend the specifications described and represented. The specifications provided do not bind the manufacturer. For more details, please contact your Manitou agent. This is not a contractually binding document. The presentation of the product