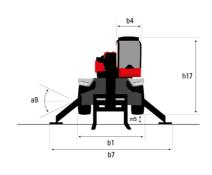

#### **VISION** +

|                                             | MRT-X 3570 ES Created on September 13, 2025 at 8:14 AM U |
|---------------------------------------------|----------------------------------------------------------|
| Capacities                                  | Metric                                                   |
| Max. capacity                               | 7000 kg                                                  |
| Max. lifting height                         | 34.60 m                                                  |
| Maximum outreach                            | 28 m                                                     |
| Weight and dimensions                       |                                                          |
| Overall length (with forks)                 | l1 10.06 m                                               |
| Length to face of forks                     | 12 8.86 m                                                |
| Overall width                               | b1 2.50 m                                                |
|                                             | h17 3.26 m                                               |
| Overall height Overall cab width            |                                                          |
|                                             |                                                          |
| Ground clearance                            |                                                          |
| Wheelbase                                   | y 3.75 m                                                 |
| Frame leveling longitudinal +/-             | 3 °                                                      |
| Tilt-up angle                               | a4 13 °                                                  |
| Tilt-down angle                             | a5 108 °                                                 |
| Turret rotation                             | 360 °                                                    |
| Overall weight                              | 24000 kg                                                 |
| Forks length / width / section              | I / e / s 1200 mm x 125 mm x 60 mm                       |
| Wheels                                      |                                                          |
| Standard tires                              | 17,5-R25                                                 |
| Drive wheels (front / rear)                 | 2/2                                                      |
| Steering mode                               | 2 wheel steer, 4 wheel steer, Crab mode                  |
| Stabilisers                                 |                                                          |
| Stabilizers Type                            | Telescopic Triplex                                       |
| Controls with stabs                         | Stabs Commands Individual or Simultaneous                |
| Engine                                      |                                                          |
| Engine brand                                | Yanmar                                                   |
| Engine norm                                 | Stage IIIA                                               |
| Engine model                                | 4TN107FTF-6SMU2                                          |
| •                                           |                                                          |
| I.C. Engine power rating / Power            | 211 Hp / 155 kW                                          |
| Max. torque / Engine rotation (min)         | 805 Nm @ 1500 rpm                                        |
| Number of cylinders - Capacity of cylinders | 4 - 4567 cm³                                             |
| Engine cooling system                       | Water cooled                                             |
| Electric circuit                            |                                                          |
| Number of batteries / Battery voltage       | 2 x 12 V                                                 |
| 12V Battery capacity                        | 120 Ah                                                   |
| Battery starting current                    | (EN)850 A                                                |
| Transmission                                |                                                          |
| Transmission type                           | Hydrostatic with CVT                                     |
| Gearbox                                     | Speedshift                                               |
| Max. travel speed                           | 40 km/h                                                  |
| Drawbar pull                                | 9300 daN                                                 |
| Parking brake                               | Automatic negative parking brake                         |
| Service brake                               | Oil-immersed multi-discs braking on front & rear         |
|                                             | axles                                                    |
| Performances                                |                                                          |
| Gradeability (laden / unladen)              | 29 % / 38.70 %                                           |
| Hydraulics                                  |                                                          |
| Hydraulic pump type                         | Variable displacement pump                               |
| Hydraulic flow                              | 172 l/min                                                |
| Hydraulic Pressure                          | 350 bar                                                  |
| Tank capacities                             |                                                          |
| Engine oil                                  | 13                                                       |
| Fuel tank                                   | 3201                                                     |
| Noise and vibration                         |                                                          |
| Noise at driving position (LpA)             | 68 dB                                                    |
| Noise to environment (LwA)                  | 109 dB                                                   |
| Vibration on hands/arms                     |                                                          |
|                                             | < 2.60 m/s <sup>2</sup>                                  |
| Miscellaneous  Charicage de la Court (1997) |                                                          |
| Steering wheels (front / rear)              | 2/2                                                      |
| Controls                                    | 2 Joysticks                                              |
| Cab certification                           | Cabin ROPS - FOPS level 2                                |
| Attachment recognition system (E-Reco)      | Standard                                                 |

## MRT-X 3570 ES - Dimensional drawing

| Other data                                        |     | Metric  |
|---------------------------------------------------|-----|---------|
| Length of frame                                   | 114 | 6.80 m  |
| Wheelbase                                         | у   | 3.75 m  |
| Ground clearance                                  | m4  | 0.39 m  |
| Counterweight offset (turret at 90°)              | a7  | 3.75 m  |
| Tilt-up angle                                     | a4  | 13 °    |
| Tilt-down angle                                   | a5  | 108 °   |
| Overall length at stabilisers                     | l12 | 6.50 m  |
| External turning radius (over tyres)              | Wa1 | 5.16 m  |
| Overall width with stabilisers extended           | b7  | 7.42 m  |
| Overall height                                    | h17 | 3.26 m  |
| Frame leveling corrector                          | a9  | +/- 8 ° |
| Ground clearance under front tires on stabilizers | m5  | 0.37 m  |