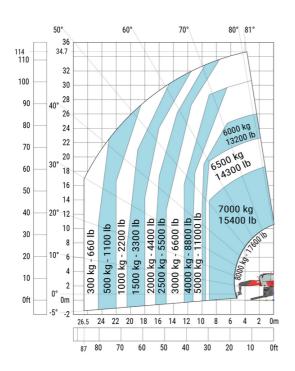

108 °   |
| Overall length at stabilisers                     | l12 | 6.50 m  |
| External turning radius (over tyres)              | Wa1 | 5.16 m  |
| Overall width with stabilisers extended           | b7  | 7.42 m  |
| Overall height                                    | h17 | 3.26 m  |
| Frame leveling corrector                          | a9  | +/- 8 ° |
| Ground clearance under front tires on stabilizers | m5  | 0.37 m  |

### MRT-X 3570 ES - Load chart

### Machine on tires with forks Metric



### Machine on lowered stabilisers with forks Metric



Machine on lowered stabilisers with winch 7200 kg (metric)

Machine on lowered stabilisers with 1500 kg jib Metric





Machine on lowered stabilisers with hook 9000 kg (Metric) Machine on lowered stabilisers with 365 kg platform Metric





# Machine on lowered stabilisers with 3D positive Metric







#### **Head Office**

B.P. 249 - 430 rue de l'Aubinière 44150 Ancenis Cedex - France Tel: +33 (0)2 40 09 10 11 - Fax: +33 (0)2 40 09 10 97 www.manitou.com



This publication provides a description of the configuration versions and options for Manitou products, which may differ for equipment. The equipment presented in this brochure may be part of a series, as an option, or it may not be available, depending on the versions. Manitou reserves the right, at any time and without notice, to amend the specifications described and represented. The specifications provided do not bind the manufacturer. For more details, please contact your Manitou agent. This is not a contractually binding document. The presentation of the product