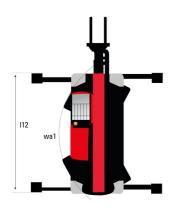

## MRT-X 3570 ES - Dimensional drawing

| Other data                                        |     | Metric  |
|---------------------------------------------------|-----|---------|
| Length of frame                                   | 114 | 6.80 m  |
| Wheelbase                                         | у   | 3.75 m  |
| Ground clearance                                  | m4  | 0.39 m  |
| Counterweight offset (turret at 90°)              | a7  | 3.75 m  |
| Tilt-up angle                                     | a4  | 13 °    |
| Tilt-down angle                                   | a5  | 108 °   |
| Overall length at stabilisers                     | l12 | 6.50 m  |
| External turning radius (over tyres)              | Wa1 | 5.16 m  |
| Overall width with stabilisers extended           | b7  | 7.42 m  |
| Overall height                                    | h17 | 3.26 m  |
| Frame leveling corrector                          | a9  | +/- 8 ° |
| Ground clearance under front tires on stabilizers | m5  | 0.37 m  |