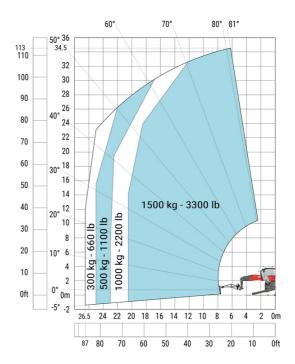

### MRT-X 3570 ES - Load chart

### Machine on lowered stabilisers with forks Metric

Machine on lowered stabilisers with winch 7200 kg (metric)

Machine on lowered stabilisers with 1500 kg jib Metric

Machine on lowered stabilisers with hook 9000 kg (Metric) Machine on lowered stabilisers with 365 kg platform Metric

# Machine on lowered stabilisers with 3D positive Metric