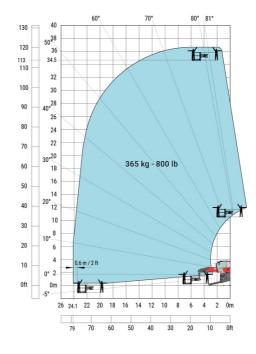

### MRT-X 3570 ES - Load chart

### Machine on lowered stabilisers with forks Metric

Machine on lowered stabilisers with winch 7200 kg (metric)

Machine on lowered stabilisers with 1500 kg jib Metric

Machine on lowered stabilisers with hook 9000 kg (Metric) Machine on lowered stabilisers with 365 kg platform Metric