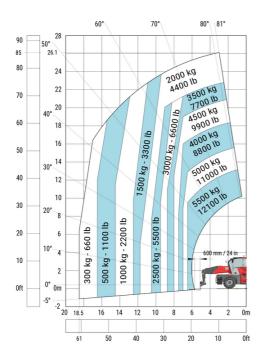

| у   | 3.75 m  |
| Ground clearance                                  | m4  | 0.39 m  |
| Counterweight offset (turret at 90°)              | a7  | 3.75 m  |
| Tilt-up angle                                     | a4  | 13 °    |
| Tilt-down angle                                   | a5  | 108 °   |
| Overall length at stabilisers                     | l12 | 6.50 m  |
| External turning radius (over tyres)              | Wa1 | 5.16 m  |
| Overall width with stabilisers extended           | b7  | 7.42 m  |
| Overall height                                    | h17 | 3.26 m  |
| Frame leveling corrector                          | a9  | +/- 8 ° |
| Ground clearance under front tires on stabilizers | m5  | 0.37 m  |

### MRT-X 3570 ES - Load chart

### Machine on tires with forks Metric



### Machine on lowered stabilisers with forks Metric



Machine on lowered stabilisers with winch 7200 kg (metric)

Machine on lowered stabilisers with 1500 kg jib Metric





Machine on lowered stabilisers with hook 9000 kg (Metric) Machine on lowered stabilisers with 365 kg platform Metric





# Machine on lowered stabilisers with 3D positive Metric







#### **Head Office**

B.P. 249 - 430 rue de l'Aubinière 44150 Ancenis Cedex - France Tel: +33 (0)2 40 09 10 11 - Fax: +33 (0)2 40 09 10 97 www.manitou.com



This publication provides a description of the configuration versions and options for Manitou products, which may differ for equipment. The equipment presented in this brochure may be part of a series, as an option, or it may not be available, depending on the versions. Manitou