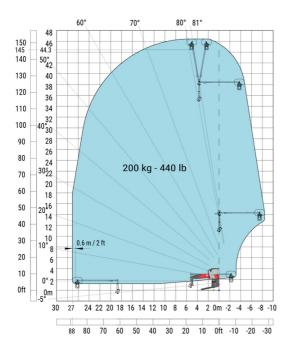

### MRT-X 3570 ES - Load chart

### Machine on lowered stabilisers with forks Metric

Machine on lowered stabilisers with winch 7200 kg (metric)

Machine on lowered stabilisers with 1500 kg jib Metric

Machine on lowered stabilisers with hook 9000 kg (Metric) Machine on lowered stabilisers with 365 kg platform Metric