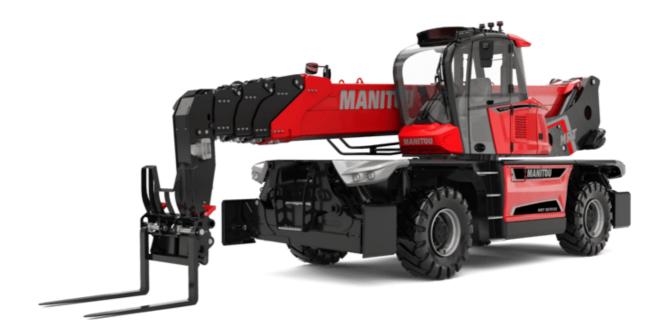

## MRT-X 3570 ES - Dimensional drawing

| Other data                                        |     | Metric  |
|---------------------------------------------------|-----|---------|
| Length of frame                                   | 114 | 6.80 m  |
| Wheelbase                                         | у   | 3.75 m  |
| Ground clearance                                  | m4  | 0.39 m  |
| Counterweight offset (turret at 90°)              | a7  | 3.75 m  |
| Tilt-up angle                                     | a4  | 13 °    |
| Tilt-down angle                                   | a5  | 108 °   |
| Overall length at stabilisers                     | l12 | 6.50 m  |
| External turning radius (over tyres)              | Wa1 | 5.16 m  |
| Overall width with stabilisers extended           | b7  | 7.42 m  |
| Overall height                                    | h17 | 3.26 m  |
| Frame leveling corrector                          | a9  | +/- 8 ° |
| Ground clearance under front tires on stabilizers | m5  | 0.37 m  |