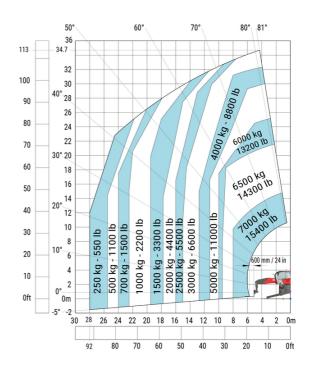

### MRT-X 3570 ES - Load chart

### Machine on lowered stabilisers with forks Metric

Machine on lowered stabilisers with winch 7200 kg (metric)

Machine on lowered stabilisers with 1500 kg jib Metric

Machine on lowered stabilisers with hook 9000 kg (Metric) Machine on lowered stabilisers with 365 kg platform Metric