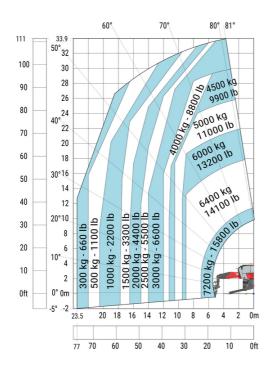

### MRT-X 3570 ES - Load chart

### Machine on lowered stabilisers with forks Metric

Machine on lowered stabilisers with winch 7200 kg (metric)

Machine on lowered stabilisers with 1500 kg jib Metric

Machine on lowered stabilisers with hook 9000 kg (Metric) Machine on lowered stabilisers with 365 kg platform Metric