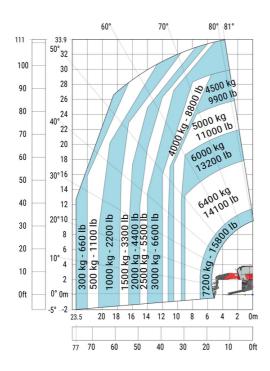

### MRT-X 3570 ES - Load chart

### Machine on lowered stabilisers with forks Metric

Machine on lowered stabilisers with winch 7200 kg (metric)

Machine on lowered stabilisers with 1500 kg jib Metric

Machine on lowered stabilisers with hook 9000 kg (Metric) Machine on lowered stabilisers with 365 kg platform Metric