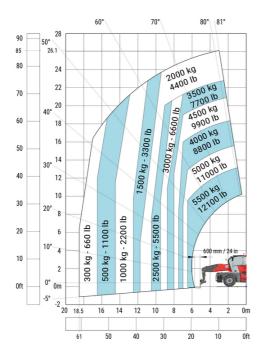

| у   | 3.75 m  |
| Ground clearance                                  | m4  | 0.39 m  |
| Counterweight offset (turret at 90°)              | a7  | 3.75 m  |
| Tilt-up angle                                     | a4  | 13 °    |
| Tilt-down angle                                   | a5  | 108 °   |
| Overall length at stabilisers                     | l12 | 6.50 m  |
| External turning radius (over tyres)              | Wa1 | 5.16 m  |
| Overall width with stabilisers extended           | b7  | 7.42 m  |
| Overall height                                    | h17 | 3.26 m  |
| Frame leveling corrector                          | a9  | +/- 8 ° |
| Ground clearance under front tires on stabilizers | m5  | 0.37 m  |

### MRT-X 3570 ES - Load chart

### Machine on tires with forks Metric



### Machine on lowered stabilisers with forks Metric



Machine on lowered stabilisers with winch 7200 kg (metric)

Machine on lowered stabilisers with 1500 kg jib Metric





Machine on lowered stabilisers with hook 9000 kg (Metric) Machine on lowered stabilisers with 365 kg platform Metric





# Machine on lowered stabilisers with 3D positive Metric







#### **Head Office**

B.P. 249 - 430 rue de l'Aubinière 44150 Ancenis Cedex - France Tel: +33 (0)2 40 09 10 11 - Fax: +33 (0)2 40 09 10 97 www.manitou.com



This publication provides a description of the configuration versions and options for Manitou products, which may differ for equipment. The equipment presented in this brochure may be part of a series, as an option, or it may not be available, depending on the versions. Manitou