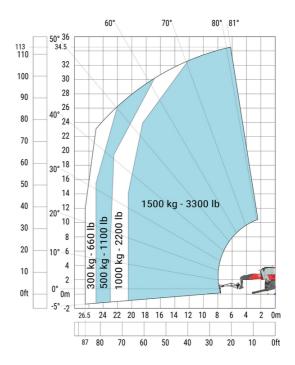

### MRT-X 3570 ES - Load chart

### Machine on lowered stabilisers with forks Metric

Machine on lowered stabilisers with winch 7200 kg (metric)

Machine on lowered stabilisers with 1500 kg jib Metric

Machine on lowered stabilisers with hook 9000 kg (Metric) Machine on lowered stabilisers with 365 kg platform Metric

# Machine on lowered stabilisers with 3D positive Metric