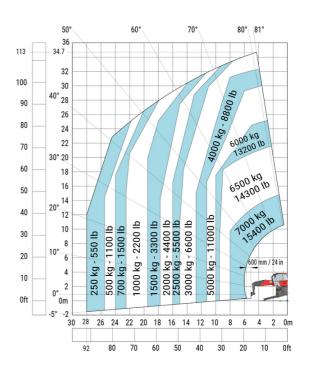

### MRT-X 3570 ES - Load chart

### Machine on lowered stabilisers with forks Metric

Machine on lowered stabilisers with winch 7200 kg (metric)

Machine on lowered stabilisers with 1500 kg jib Metric

Machine on lowered stabilisers with hook 9000 kg (Metric) Machine on lowered stabilisers with 365 kg platform Metric