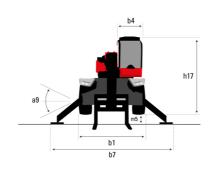

#### **VISION +**

|                                             | MRT-X 3570 ES Created on August 12, 2025 at 4:2 | 22 PM UTC   |
|---------------------------------------------|-------------------------------------------------|-------------|
| Capacities                                  | Metric                                          |             |
| Max. capacity                               | 7000 kg                                         |             |
| Max. lifting height                         | 34.60 m                                         |             |
| Maximum outreach                            | 28 m                                            |             |
| Weight and dimensions                       |                                                 |             |
| Overall length (with forks)                 | l1 10.06 m                                      |             |
| Length to face of forks                     | 12 8.86 m                                       |             |
| Overall width                               | b1 2.50 m                                       |             |
| Overall height                              | h17 3.26 m                                      |             |
| Overall cab width                           | b4 0.96 m                                       |             |
|                                             |                                                 |             |
| Ground clearance                            |                                                 |             |
| Wheelbase                                   | y 3.75 m                                        |             |
| Frame leveling longitudinal +/-             | 3 °                                             |             |
| Tilt-up angle                               | a4 13 °                                         |             |
| Tilt-down angle                             | a5 108°                                         |             |
| Turret rotation                             | 360 °                                           |             |
| Overall weight                              | 24000 kg                                        |             |
| Forks length / width / section              | I / e / s 1200 mm x 125 mm x 60 mm              | ı           |
| Wheels                                      |                                                 |             |
| Standard tires                              | 17,5-R25                                        |             |
| Drive wheels (front / rear)                 | 2/2                                             |             |
| Steering mode                               | 2 wheel steer, 4 wheel steer, Crab              | mode        |
| Stabilisers                                 |                                                 |             |
| Stabilizers Type                            | Telescopic Triplex                              |             |
| Controls with stabs                         | Stabs Commands Individual or Simul              | Itaneous    |
| Engine                                      | Stade Communication manual or commu             | tarreout    |
| Engine brand                                | Yanmar                                          |             |
| Engine norm                                 | Stage IIIA                                      |             |
| Engine model                                | 4TN107FTT-6SMU2                                 |             |
| -                                           |                                                 |             |
| I.C. Engine power rating / Power            | 211 Hp / 155 kW                                 |             |
| Max. torque / Engine rotation (min)         | 805 Nm @ 1500 rpm                               |             |
| Number of cylinders - Capacity of cylinders | 4 - 4567 cm³                                    |             |
| Engine cooling system                       | Water cooled                                    |             |
| Electric circuit                            |                                                 |             |
| Number of batteries / Battery voltage       | 2 x 12 V                                        |             |
| 12V Battery capacity                        | 120 Ah                                          |             |
| Battery starting current                    | (EN)850 A                                       |             |
| Transmission                                |                                                 |             |
| Transmission type                           | Hydrostatic with CVT                            |             |
| Gearbox                                     | Speedshift                                      |             |
| Max. travel speed                           | 40 km/h                                         |             |
| Drawbar pull                                | 9300 daN                                        |             |
| Parking brake                               | Automatic negative parking bra                  | ike         |
| Out in horte                                | Oil-immersed multi-discs braking on f           | ront & rear |
| Service brake                               | axles                                           |             |
| Performances                                |                                                 |             |
| Gradeability (laden / unladen)              | 29 % / 38.70 %                                  |             |
| Hydraulics                                  |                                                 |             |
| Hydraulic pump type                         | Variable displacement pump                      | )           |
| Hydraulic flow                              | 172 l/min                                       |             |
| Hydraulic Pressure                          | 350 bar                                         |             |
| Tank capacities                             |                                                 |             |
| Engine oil                                  | 13                                              |             |
| Fuel tank                                   | 3201                                            |             |
|                                             | 3201                                            |             |
| Noise and vibration                         | (0.10                                           |             |
| Noise at driving position (LpA)             | 68 dB                                           |             |
| Noise to environment (LwA)                  | 109 dB                                          |             |
| Vibration on hands/arms                     | < 2.60 m/s²                                     |             |
| Miscellaneous                               |                                                 |             |
| Steering wheels (front / rear)              | 2/2                                             |             |
| Controls                                    | 2 Joysticks                                     |             |
|                                             | 0-1                                             |             |
| Cab certification                           | Cabin ROPS - FOPS level 2                       |             |

## MRT-X 3570 ES - Dimensional drawing

| Other data                                        |     | Metric  |
|---------------------------------------------------|-----|---------|
| Length of frame                                   | l14 | 6.80 m  |
| Wheelbase                                         | у   | 3.75 m  |
| Ground clearance                                  | m4  | 0.39 m  |
| Counterweight offset (turret at 90°)              | a7  | 3.75 m  |
| Tilt-up angle                                     | a4  | 13 °    |
| Tilt-down angle                                   | a5  | 108 °   |
| Overall length at stabilisers                     | l12 | 6.50 m  |
| External turning radius (over tyres)              | Wa1 | 5.16 m  |
| Overall width with stabilisers extended           | b7  | 7.42 m  |
| Overall height                                    | h17 | 3.26 m  |
| Frame leveling corrector                          | a9  | +/- 8 ° |
| Ground clearance under front tires on stabilizers | m5  | 0.37 m  |