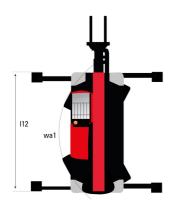

## MRT-X 3570 ES - Dimensional drawing

| Other data                                        |     | Metric  |
|---------------------------------------------------|-----|---------|
| Length of frame                                   | l14 | 6.80 m  |
| Wheelbase                                         | у   | 3.75 m  |
| Ground clearance                                  | m4  | 0.39 m  |
| Counterweight offset (turret at 90°)              | a7  | 3.75 m  |
| Tilt-up angle                                     | a4  | 13 °    |
| Tilt-down angle                                   | a5  | 108 °   |
| Overall length at stabilisers                     | l12 | 6.50 m  |
| External turning radius (over tyres)              | Wa1 | 5.16 m  |
| Overall width with stabilisers extended           | b7  | 7.42 m  |
| Overall height                                    | h17 | 3.26 m  |
| Frame leveling corrector                          | a9  | +/- 8 ° |
| Ground clearance under front tires on stabilizers | m5  | 0.37 m  |