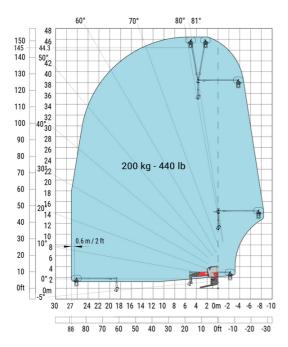

### MRT-X 3570 ES - Load chart

### Machine on lowered stabilisers with forks Metric

Machine on lowered stabilisers with winch 7200 kg (metric)

Machine on lowered stabilisers with 1500 kg jib Metric

Machine on lowered stabilisers with hook 9000 kg (Metric) Machine on lowered stabilisers with 365 kg platform Metric