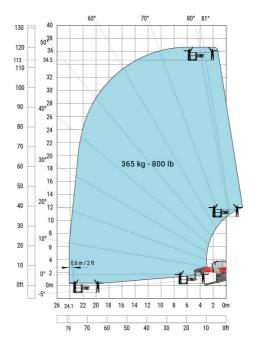

### MRT-X 3570 ES - Load chart

### Machine on lowered stabilisers with forks Metric

Machine on lowered stabilisers with winch 7200 kg (metric)

Machine on lowered stabilisers with 1500 kg jib Metric

Machine on lowered stabilisers with hook 9000 kg (Metric) Machine on lowered stabilisers with 365 kg platform Metric