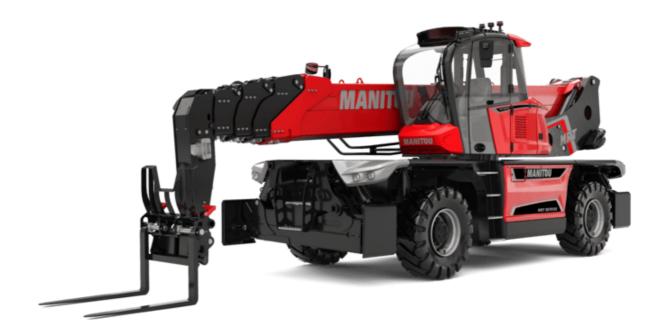

Technical sheet:

# **MRT-X 3570 ES**

#### **VISION +**





|                                             | MRT-X 3570 ES Created on August 12, 2025 at 4:2 | 22 PM UTC   |
|---------------------------------------------|-------------------------------------------------|-------------|
| Capacities                                  | Metric                                          |             |
| Max. capacity                               | 7000 kg                                         |             |
| Max. lifting height                         | 34.60 m                                         |             |
| Maximum outreach                            | 28 m                                            |             |
| Weight and dimensions                       |                                                 |             |
| Overall le