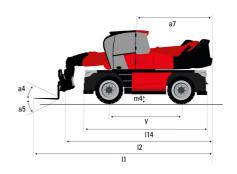

#### **VISION +**

|                                             | MRT-X 3570 ES Created on August 12, 2025 at 4:2 | 22 PM UTC   |
|---------------------------------------------|-------------------------------------------------|-------------|
| Capacities                                  | Metric                                          |             |
| Max. capacity                               | 7000 kg                                         |             |
| Max. lifting height                         | 34.60 m                                         |             |
| Maximum outreach                            | 28 m                                            |             |
| Weight and dimensions                       |                                                 |             |
| Overall length (with forks)                 | l1 10.06 m                                      |             |
| Length to face of forks                     | 12 8.86 m                                       |             |
| Overall width                               | b1 2.50 m                                       |             |
| Overall height                              | h17 3.26 m                                      |             |
| Overall cab width                           | b4 0.96 m                                       |             |
|                                             |                                                 |             |
| Ground clearance                            |                                                 |             |
| Wheelbase                                   | y 3.75 m                                        |             |
| Frame leveling longitudinal +/-             | 3 °                                             |             |
| Tilt-up angle                               | a4 13 °                                         |             |
| Tilt-down angle                             | a5 108°                                         |             |
| Turret rotation                             | 360 °                                           |             |
| Overall weight                              | 24000 kg                                        |             |
| Forks length / width / section              | I / e / s 1200 mm x 125 mm x 60 mm              | ı           |
| Wheels                                      |                                                 |             |
| Standard tires                              | 17,5-R25                                        |             |
| Drive wheels (front / rear)                 | 2/2                                             |             |
| Steering mode                               | 2 wheel steer, 4 wheel steer, Crab              | mode        |
| Stabilisers                                 |                                                 |             |
| Stabilizers Type                            | Telescopic Triplex                              |             |
| Controls with stabs                         | Stabs Commands Individual or Simul              | Itaneous    |
| Engine                                      | Stade Communication manual or commu             | tarreout    |
| Engine brand                                | Yanmar                                          |             |
| Engine norm                                 | Stage IIIA                                      |             |
| Engine model                                | 4TN107FTT-6SMU2                                 |             |
| -                                           |                                                 |             |
| I.C. Engine power rating / Power            | 211 Hp / 155 kW                                 |             |
| Max. torque / Engine rotation (min)         | 805 Nm @ 1500 rpm                               |             |
| Number of cylinders - Capacity of cylinders | 4 - 4567 cm³                                    |             |
| Engine cooling system                       | Water cooled                                    |             |
| Electric circuit                            |                                                 |             |
| Number of batteries / Battery voltage       | 2 x 12 V                                        |             |
| 12V Battery capacity                        | 120 Ah                                          |             |
| Battery starting current                    | (EN)850 A                                       |             |
| Transmission                                |                                                 |             |
| Transmission type                           | Hydrostatic with CVT                            |             |
| Gearbox                                     | Speedshift                                      |             |
| Max. travel speed                           | 40 km/h                                         |             |
| Drawbar pull                                | 9300 daN                                        |             |
| Parking brake                               | Automatic negative parking bra                  | ike         |
| Out in horte                                | Oil-immersed multi-discs braking on f           | ront & rear |
| Service brake                               | axles                                           |             |
| Performances                                |                                                 |             |
| Gradeability (laden / unladen)              | 29 % / 38.70 %                                  |             |
| Hydraulics                                  |                                                 |             |
| Hydraulic pump type                         | Variable displacement pump                      | )           |
| Hydraulic flow                              | 172 l/min                                       |             |
| Hydraulic Pressure                          | 350 bar                                         |             |
| Tank capacities                             |                                                 |             |
| Engine oil                                  | 13                                              |             |
| Fuel tank                                   | 3201                                            |             |
|                                             | 3201                                            |             |
| Noise and vibration                         | (0.10                                           |             |
| Noise at driving position (LpA)             | 68 dB                                           |             |
| Noise to environment (LwA)                  | 109 dB                                          |             |
| Vibration on hands/arms                     | < 2.60 m/s²                                     |             |
| Miscellaneous                               |                                                 |             |
| Steering wheels (front / rear)              | 2/2                                             |             |
| Controls                                    | 2 Joysticks                                     |             |
|                                             | 0-1                                             |             |
| Cab certification                           | Cabin ROPS - FOPS level 2                       |             |

## MRT-X 3570 ES - Dimensional drawing

| Other data                                        |     | Metric  |
|---------------------------------------------------|-----|---------|
| Length of frame                                   | l14 | 6.80 m  |
| Wheelbase                                         | у   | 3.75 m  |
| Ground clearance                                  | m4  | 0.39 m  |
| Counterweight offset (turret at 90°)              | a7  | 3.75 m  |
| Tilt-up angle                                     | a4  | 13 °    |
| Tilt-down angle                                   | a5  | 108 °   |
| Overall length at stabilisers                     | l12 | 6.50 m  |
| External turning radius (over tyres)              | Wa1 | 5.16 m  |
| Overall width with stabilisers extended           | b7  | 7.42 m  |
| Overall height                                    | h17 | 3.26 m  |
| Frame leveling corrector                          | a9  | +/- 8 ° |
| Ground clearance under front tires on stabilizers | m5  | 0.37 m  |