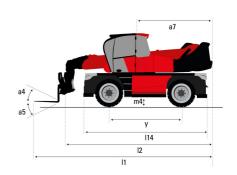

#### **VISION** +

|                                             | MRT-X 3570 ES Created on September 9, 2025 at 9:23 P | ):23 PM UTC |
|---------------------------------------------|------------------------------------------------------|-------------|
| Capacities                                  | Metric                                               |             |
| Max. capacity                               | 7000 kg                                              |             |
| Max. lifting height                         | 34.60 m                                              |             |
| Maximum outreach                            | 28 m                                                 |             |
| Weight and dimensions                       |                                                      |             |
| Overall length (with forks)                 | l1 10.06 m                                           |             |
| Length to face of forks                     | 12 8.86 m                                            |             |
| Overall width                               | b1 2.50 m                                            |             |
| Overall height                              | h17 3.26 m                                           |             |
| Overall cab width                           | b4 0.96 m                                            |             |
|                                             |                                                      |             |
| Ground clearance                            |                                                      |             |
| Wheelbase                                   | y 3.75 m                                             |             |
| Frame leveling longitudinal +/-             | 3 °                                                  |             |
| Tilt-up angle                               | a4 13 °                                              |             |
| Tilt-down angle                             | a5 108°                                              |             |
| Turret rotation                             | 360 °                                                |             |
| Overall weight                              | 24000 kg                                             |             |
| Forks length / width / section              | I / e / s 1200 mm x 125 mm x 60 mm                   |             |
| Wheels                                      |                                                      |             |
| Standard tires                              | 17,5-R25                                             |             |
| Drive wheels (front / rear)                 | 2/2                                                  |             |
| Steering mode                               | 2 wheel steer, 4 wheel steer, Crab mod               | le          |
| Stabilisers                                 |                                                      |             |
| Stabilizers Type                            | Telescopic Triplex                                   |             |
| Controls with stabs                         | Stabs Commands Individual or Simultane               | OUS         |
| Engine                                      | Stable Communities interinded of communities         | 000         |
| Engine brand                                | Yanmar                                               |             |
| Engine norm                                 | Stage IIIA                                           |             |
| Engine model                                | 4TN107FTT-6SMU2                                      |             |
| •                                           |                                                      |             |
| I.C. Engine power rating / Power            | 211 Hp / 155 kW                                      |             |
| Max. torque / Engine rotation (min)         | 805 Nm @ 1500 mm                                     |             |
| Number of cylinders - Capacity of cylinders | 4 - 4567 cm³                                         |             |
| Engine cooling system                       | Water cooled                                         |             |
| Electric circuit                            |                                                      |             |
| Number of batteries / Battery voltage       | 2 x 12 V                                             |             |
| 12V Battery capacity                        | 120 Ah                                               |             |
| Battery starting current                    | (EN)850 A                                            |             |
| Transmission                                |                                                      |             |
| Transmission type                           | Hydrostatic with CVT                                 |             |
| Gearbox                                     | Speedshift                                           |             |
| Max. travel speed                           | 40 km/h                                              |             |
| Drawbar pull                                | 9300 daN                                             |             |
| Parking brake                               | Automatic negative parking brake                     |             |
| Service brake                               | Oil-immersed multi-discs braking on front 8          | & rear      |
| Service Diake                               | axles                                                |             |
| Performances                                |                                                      |             |
| Gradeability (laden / unladen)              | 29 % / 38.70 %                                       |             |
| Hydraulics                                  |                                                      |             |
| Hydraulic pump type                         | Variable displacement pump                           |             |
| Hydraulic flow                              | 172 l/min                                            |             |
| Hydraulic Pressure                          | 350 bar                                              |             |
| Tank capacities                             |                                                      |             |
| Engine oil                                  | 13                                                   |             |
| Fuel tank                                   | 3201                                                 |             |
| Noise and vibration                         | 020 I                                                |             |
| Noise at driving position (LpA)             | 68 dB                                                |             |
|                                             | 109 dB                                               |             |
| Noise to environment (LwA)                  |                                                      |             |
| Vibration on hands/arms                     | < 2.60 m/s²                                          |             |
| Miscellaneous                               |                                                      |             |
| Steering wheels (front / rear)              | 2/2                                                  |             |
| Controls                                    | 2 Joysticks                                          |             |
| Cab certification                           | Cabin ROPS - FOPS level 2                            |             |
| Attachment recognition system (E-Reco)      | Standard                                             |             |

## MRT-X 3570 ES - Dimensional drawing

6.80 m 3.75 m 0.39 m 3.75 m 13 ° 108 ° 6.50 m 5.16 m 7.42 m 3.26 m +/- 8 °

| Other data                                        |     |
|---------------------------------------------------|-----|
| Length of frame                                   | l14 |
| Wheelbase                                         | у   |
| Ground clearance                                  | m4  |
| Counterweight offset (turret at 90°)              | a7  |
| Tilt-up angle                                     | a4  |
| Tilt-down angle                                   | a5  |
| Overall length at stabilisers                     | l12 |
| External turning radius (over tyres)              | Wa1 |
| Overall width with stabilisers extended           | b7  |
| Overall height                                    | h17 |
| Frame leveling corrector                          | a9  |
| Ground clearance under front tires on stabilizers | m5  |