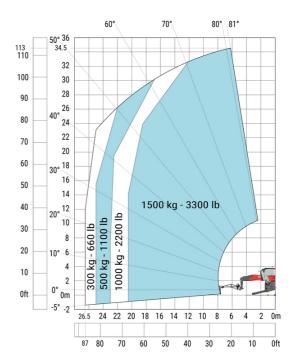

### MRT-X 3570 ES - Load chart

### Machine on lowered stabilisers with forks Metric

Machine on lowered stabilisers with winch 7200 kg (metric)

Machine on lowered stabilisers with 1500 kg jib Metric

Machine on lowered stabilisers with hook 9000 kg (Metric) Machine on lowered stabilisers with 365 kg platform Metric