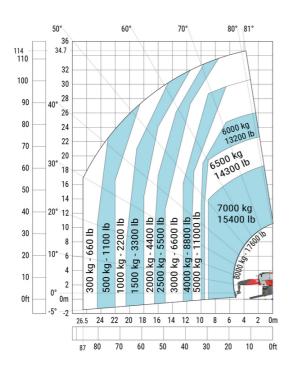

| a4  |
| Tilt-down angle                                   | a5  |
| Overall length at stabilisers                     | l12 |
| External turning radius (over tyres)              | Wa1 |
| Overall width with stabilisers extended           | b7  |
| Overall height                                    | h17 |
| Frame leveling corrector                          | a9  |
| Ground clearance under front tires on stabilizers | m5  |

### MRT-X 3570 ES - Load chart

### Machine on tires with forks Metric



### Machine on lowered stabilisers with forks Metric



Machine on lowered stabilisers with winch 7200 kg (metric)

Machine on lowered stabilisers with 1500 kg jib Metric





Machine on lowered stabilisers with hook 9000 kg (Metric) Machine on lowered stabilisers with 365 kg platform Metric





# Machine on lowered stabilisers with 3D positive Metric







#### **Head Office**

B.P. 249 - 430 rue de l'Aubinière 44150 Ancenis Cedex - France Tel: +33 (0)2 40 09 10 11 - Fax: +33 (0)2 40 09 10 97 www.manitou.com



This publication provides a description of the configuration versions and options for Manitou products, which may differ for equipment. The equipment presented in this brochure may be part of a series, as an option, or it may not be available, depending on the versions. Manitou reserves the right, at any time and without notice, to amend the specifications described and represented. The specifications provided do not bind the manufacturer. For more details, please contact your Manitou agent. This is not a contractually binding document. The presentation of the product