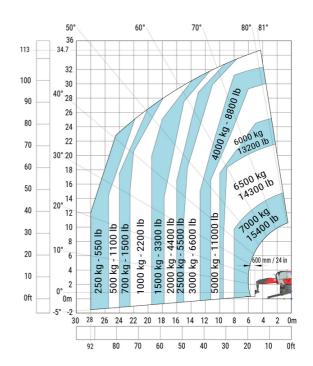

### MRT-X 3570 ES - Load chart

### Machine on lowered stabilisers with forks Metric

Machine on lowered stabilisers with winch 7200 kg (metric)

Machine on lowered stabilisers with 1500 kg jib Metric

Machine on lowered stabilisers with hook 9000 kg (Metric) Machine on lowered stabilisers with 365 kg platform Metric