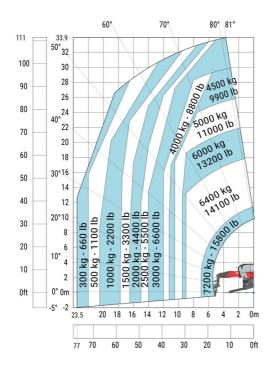

### MRT-X 3570 ES - Load chart

### Machine on lowered stabilisers with forks Metric

Machine on lowered stabilisers with winch 7200 kg (metric)

Machine on lowered stabilisers with 1500 kg jib Metric

Machine on lowered stabilisers with hook 9000 kg (Metric) Machine on lowered stabilisers with 365 kg platform Metric