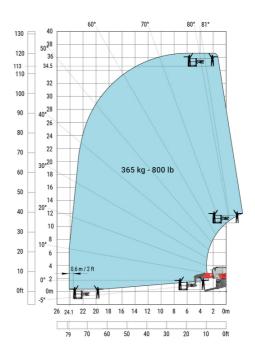

### MRT-X 3570 ES - Load chart

### Machine on lowered stabilisers with forks Metric

Machine on lowered stabilisers with winch 7200 kg (metric)

Machine on lowered stabilisers with 1500 kg jib Metric

Machine on lowered stabilisers with hook 9000 kg (Metric) Machine on lowered stabilisers with 365 kg platform Metric