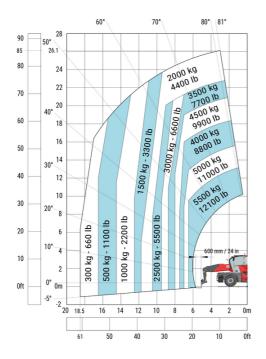

-----|
| Length of frame                                   | l14 |
| Wheelbase                                         | у   |
| Ground clearance                                  | m4  |
| Counterweight offset (turret at 90°)              | a7  |
| Tilt-up angle                                     | a4  |
| Tilt-down angle                                   | a5  |
| Overall length at stabilisers                     | l12 |
| External turning radius (over tyres)              | Wa1 |
| Overall width with stabilisers extended           | b7  |
| Overall height                                    | h17 |
| Frame leveling corrector                          | a9  |
| Ground clearance under front tires on stabilizers | m5  |

### MRT-X 3570 ES - Load chart

### Machine on tires with forks Metric



### Machine on lowered stabilisers with forks Metric



Machine on lowered stabilisers with winch 7200 kg (metric)

Machine on lowered stabilisers with 1500 kg jib Metric





Machine on lowered stabilisers with hook 9000 kg (Metric) Machine on lowered stabilisers with 365 kg platform Metric





# Machine on lowered stabilisers with 3D positive Metric







#### **Head Office**

B.P. 249 - 430 rue de l'Aubinière 44150 Ancenis Cedex - France Tel: +33 (0)2 40 09 10 11 - Fax: +33 (0)2 40 09 10 97 www.manitou.com



This publication provides a description of the configuration versions and options for Manitou products, which may differ for equipment. The equipment presented in this brochure may be part of a series, as an option, or it may not be available, depending on the versions. Manitou