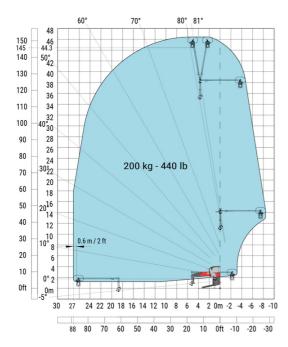

### MRT-X 3570 ES - Load chart

### Machine on lowered stabilisers with forks Metric

Machine on lowered stabilisers with winch 7200 kg (metric)

Machine on lowered stabilisers with 1500 kg jib Metric

Machine on lowered stabilisers with hook 9000 kg (Metric) Machine on lowered stabilisers with 365 kg platform Metric