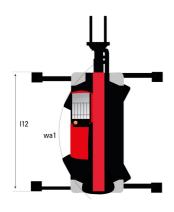

## MRT-X 3570 ES - Dimensional drawing

6.80 m 3.75 m 0.39 m 3.75 m 13 ° 108 ° 6.50 m 5.16 m 7.42 m 3.26 m +/- 8 °

| Other data                                        |     |
|---------------------------------------------------|-----|
| Length of frame                                   | l14 |
| Wheelbase                                         | у   |
| Ground clearance                                  | m4  |
| Counterweight offset (turret at 90°)              | a7  |
| Tilt-up angle                                     | a4  |
| Tilt-down angle                                   | a5  |
| Overall length at stabilisers                     | l12 |
| External turning radius (over tyres)              | Wa1 |
| Overall width with stabilisers extended           | b7  |
| Overall height                                    | h17 |
| Frame leveling corrector                          | a9  |
| Ground clearance under front tires on stabilizers | m5  |