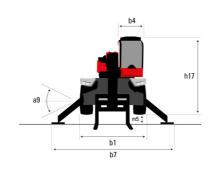

#### **VISION** +

|                                             | MRT-X 3570 ES Created on September 9, 2025 at 9:23 P | ):23 PM UTC |
|---------------------------------------------|------------------------------------------------------|-------------|
| Capacities                                  | Metric                                               |             |
| Max. capacity                               | 7000 kg                                              |             |
| Max. lifting height                         | 34.60 m                                              |             |
| Maximum outreach                            | 28 m                                                 |             |
| Weight and dimensions                       |                                                      |             |
| Overall length (with forks)                 | l1 10.06 m                                           |             |
| Length to face of forks                     | 12 8.86 m                                            |             |
| Overall width                               | b1 2.50 m                                            |             |
| Overall height                              | h17 3.26 m                                           |             |
| Overall cab width                           | b4 0.96 m                                            |             |
|                                             |                                                      |             |
| Ground clearance                            |                                                      |             |
| Wheelbase                                   | y 3.75 m                                             |             |
| Frame leveling longitudinal +/-             | 3 °                                                  |             |
| Tilt-up angle                               | a4 13 °                                              |             |
| Tilt-down angle                             | a5 108°                                              |             |
| Turret rotation                             | 360 °                                                |             |
| Overall weight                              | 24000 kg                                             |             |
| Forks length / width / section              | I / e / s 1200 mm x 125 mm x 60 mm                   |             |
| Wheels                                      |                                                      |             |
| Standard tires                              | 17,5-R25                                             |             |
| Drive wheels (front / rear)                 | 2/2                                                  |             |
| Steering mode                               | 2 wheel steer, 4 wheel steer, Crab mod               | le          |
| Stabilisers                                 |                                                      |             |
| Stabilizers Type                            | Telescopic Triplex                                   |             |
| Controls with stabs                         | Stabs Commands Individual or Simultane               | OUS         |
| Engine                                      | Stable Communities interinded of communities         | 000         |
| Engine brand                                | Yanmar                                               |             |
| Engine norm                                 | Stage IIIA                                           |             |
| Engine model                                | 4TN107FTT-6SMU2                                      |             |
| •                                           |                                                      |             |
| I.C. Engine power rating / Power            | 211 Hp / 155 kW                                      |             |
| Max. torque / Engine rotation (min)         | 805 Nm @ 1500 mm                                     |             |
| Number of cylinders - Capacity of cylinders | 4 - 4567 cm³                                         |             |
| Engine cooling system                       | Water cooled                                         |             |
| Electric circuit                            |                                                      |             |
| Number of batteries / Battery voltage       | 2 x 12 V                                             |             |
| 12V Battery capacity                        | 120 Ah                                               |             |
| Battery starting current                    | (EN)850 A                                            |             |
| Transmission                                |                                                      |             |
| Transmission type                           | Hydrostatic with CVT                                 |             |
| Gearbox                                     | Speedshift                                           |             |
| Max. travel speed                           | 40 km/h                                              |             |
| Drawbar pull                                | 9300 daN                                             |             |
| Parking brake                               | Automatic negative parking brake                     |             |
| Service brake                               | Oil-immersed multi-discs braking on front 8          | & rear      |
| Service Diake                               | axles                                                |             |
| Performances                                |                                                      |             |
| Gradeability (laden / unladen)              | 29 % / 38.70 %                                       |             |
| Hydraulics                                  |                                                      |             |
| Hydraulic pump type                         | Variable displacement pump                           |             |
| Hydraulic flow                              | 172 l/min                                            |             |
| Hydraulic Pressure                          | 350 bar                                              |             |
| Tank capacities                             |                                                      |             |
| Engine oil                                  | 13                                                   |             |
| Fuel tank                                   | 3201                                                 |             |
| Noise and vibration                         | 020 I                                                |             |
| Noise at driving position (LpA)             | 68 dB                                                |             |
|                                             | 109 dB                                               |             |
| Noise to environment (LwA)                  |                                                      |             |
| Vibration on hands/arms                     | < 2.60 m/s²                                          |             |
| Miscellaneous                               |                                                      |             |
| Steering wheels (front / rear)              | 2/2                                                  |             |
| Controls                                    | 2 Joysticks                                          |             |
| Cab certification                           | Cabin ROPS - FOPS level 2                            |             |
| Attachment recognition system (E-Reco)      | Standard                                             |             |

## MRT-X 3570 ES - Dimensional drawing

6.80 m 3.75 m 0.39 m 3.75 m 13 ° 108 ° 6.50 m 5.16 m 7.42 m 3.26 m +/- 8 °

| Other data                                        |     |
|---------------------------------------------------|-----|
| Length of frame                                   | l14 |
| Wheelbase                                         | у   |
| Ground clearance                                  | m4  |
| Counterweight offset (turret at 90°)              | a7  |
| Tilt-up angle                                     | a4  |
| Tilt-down angle                                   | a5  |
| Overall length at stabilisers                     | l12 |
| External turning radius (over tyres)              | Wa1 |
| Overall width with stabilisers extended           | b7  |
| Overall height                                    | h17 |
| Frame leveling corrector                          | a9  |
| Ground clearance under front tires on stabilizers | m5  |