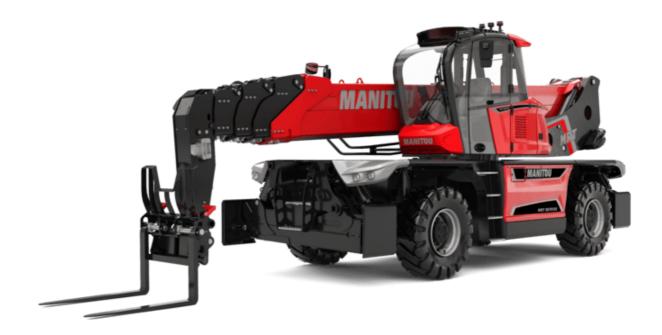

Technical sheet:

# **MRT-X 3570 ES**

#### **VISION** +





|                                             | MRT-X 3570 ES Created on September 9, 2025 at 9:23 P | ):23 PM UTC |
|---------------------------------------------|------------------------------------------------------|-------------|
| Capacities                                  | Metric                                               |             |
| Max. capacity                               | 7000 kg                                              |             |
| Max. lifting height                         | 34.60 m                                              |             |
| Maximum outreach                            | 28 m                                                 |             |
| Weight and dimensions                       |