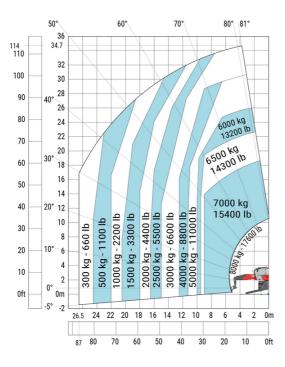

## Machine on lowered stabilisers with winch 7200 kg (metric)

Machine on lowered stabilisers with 1500 kg jib Metric

Machine on lowered stabilisers with hook 9000 kg (Metric) Machine on lowered stabilisers with 365 kg platform Metric