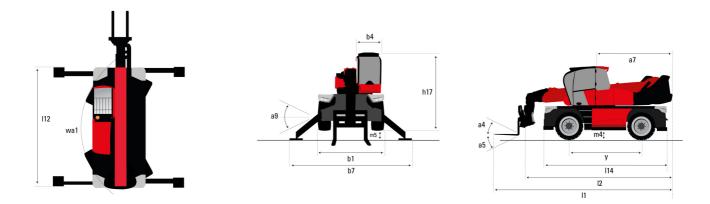

# MRT-X 3570 ES - Dimensional drawing

| Other data                                        |     | Metric  |
|---------------------------------------------------|-----|---------|
| Length of frame                                   | 114 | 6.80 m  |
| Wheelbase                                         | у   | 3.75 m  |
| Ground clearance                                  | m4  | 0.39 m  |
| Counterweight offset (turret at 90°)              | а7  | 3.75 m  |
| Tilt-up angle                                     | a4  | 13 °    |
| Tilt-down angle                                   | a5  | 108 °   |
| Overall length at stabilisers                     | 112 | 6.50 m  |
| External turning radius (over tyres)              | Wa1 | 5.16 m  |
| Overall width with stabilisers extended           | b7  | 7.42 m  |
| Overall height                                    | h17 | 3.26 m  |
| Frame leveling corrector                          | a9  | +/- 8 ° |
| Ground clearance under front tires on stabilizers | m5  | 0.37 m  |