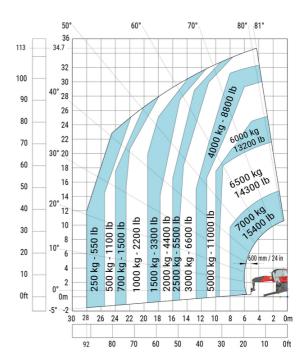

# MRT-X 3570 ES - Load chart

## Machine on lowered stabilisers with forks Metric

2

10 Oft

0m