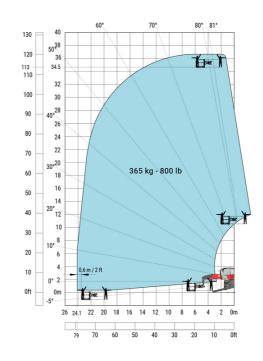

## Machine on lowered stabilisers with winch 7200 kg (metric)

Machine on lowered stabilisers with 1500 kg jib Metric

Machine on lowered stabilisers with hook 9000 kg (Metric) Machine on lowered stabilisers with 365 kg platform Metric