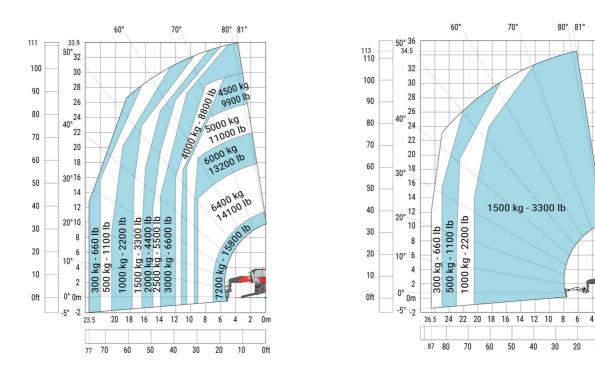

#### Machine on tires with forks Metric

## Machine on lowered stabilisers with forks Metric

2

10 Oft

0m