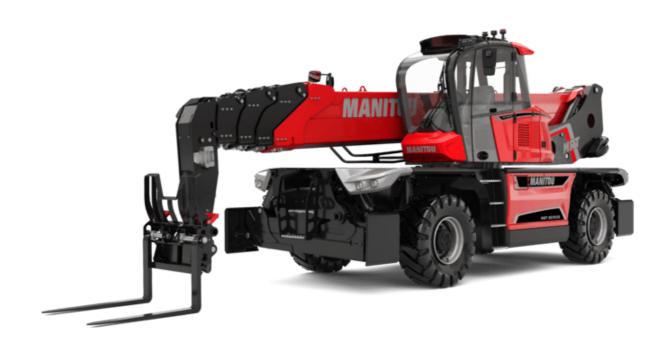

# **MRT-X 3570 ES**

VISION +

| 1RT-X 3570 ES | Created | on July 31 | 1. 2025 | at 7:21 | AM UTC |
|---------------|---------|------------|---------|---------|--------|
|---------------|---------|------------|---------|---------|--------|