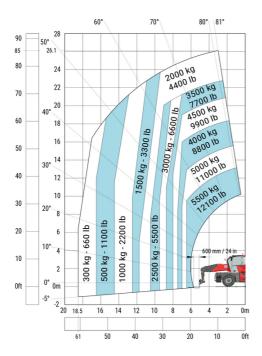

| у   | 3.75 m  |
| Ground clearance                                  | m4  | 0.39 m  |
| Counterweight offset (turret at 90°)              | а7  | 3.75 m  |
| Tilt-up angle                                     | a4  | 13 °    |
| Tilt-down angle                                   | a5  | 108 °   |
| Overall length at stabilisers                     | 112 | 6.50 m  |
| External turning radius (over tyres)              | Wa1 | 5.16 m  |
| Overall width with stabilisers extended           | b7  | 7.42 m  |
| Overall height                                    | h17 | 3.26 m  |
| Frame leveling corrector                          | a9  | +/- 8 ° |
| Ground clearance under front tires on stabilizers | m5  | 0.37 m  |

# MRT-X 3570 ES - Load chart

#### Machine on tires with forks Metric



## Machine on lowered stabilisers with forks Metric



2

10 Oft

0m

## Machine on lowered stabilisers with winch 7200 kg (metric)

Machine on lowered stabilisers with 1500 kg jib Metric



Machine on lowered stabilisers with hook 9000 kg (Metric) Machine on lowered stabilisers with 365 kg platform Metric





# Machine on lowered stabilisers with 3D positive Metric





Head Office B.P. 249 - 430 rue de l'Aubinière 44150 Ancenis Cedex - France Tel: +33 (0)2 40 09 10 11 - Fax: +33 (0)2 40 09 10 97 www.manitou.com



This publication provides a description of the configuration versions and options for Manitou products, which may differ for equipment. The equipment presented in this brochure may be part of a series, as an option, or it may not be available, depending on the versions. Mani