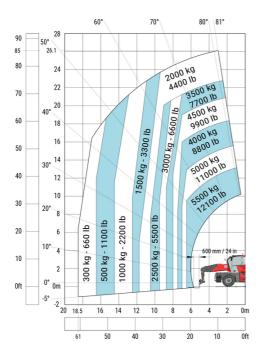

| у   | 3.75 m  |
| Ground clearance                                  | m4  | 0.39 m  |
| Counterweight offset (turret at 90°)              | а7  | 3.75 m  |
| Tilt-up angle                                     | a4  | 13 °    |
| Tilt-down angle                                   | а5  | 108 °   |
| Overall length at stabilisers                     | 112 | 6.50 m  |
| External turning radius (over tyres)              | Wa1 | 5.16 m  |
| Overall width with stabilisers extended           | b7  | 7.42 m  |
| Overall height                                    | h17 | 3.26 m  |
| Frame leveling corrector                          | a9  | +/- 8 ° |
| Ground clearance under front tires on stabilizers | m5  | 0.37 m  |

# MRT-X 3570 ES - Load chart

#### Machine on tires with forks Metric



## Machine on lowered stabilisers with forks Metric



## Machine on lowered stabilisers with winch 7200 kg (metric)

Machine on lowered stabilisers with 1500 kg jib Metric



Machine on lowered stabilisers with hook 9000 kg (Metric) Machine on lowered stabilisers with 365 kg platform Metric





# Machine on lowered stabilisers with 3D positive Metric





Head Office B.P. 249 - 430 rue de l'Aubinière 44150 Ancenis Cedex - France Tel: +33 (0)2 40 09 10 11 - Fax: +33 (0)2 40 09 10 97 www.manitou.com



This publication provides a description of the configuration versions and options for Manitou products, which may differ for equipment. The equipment presented in this brochure may be part of a series, as an option, or it may not be available, depending on the versions. Manitou reserves th