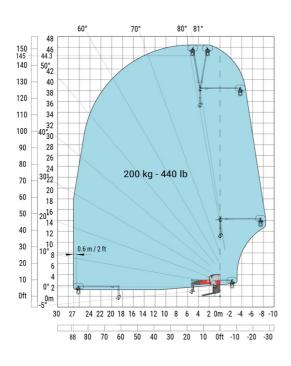

# MRT-X 3570 ES - Load chart

## Machine on lowered stabilisers with winch 7200 kg (metric)

Machine on lowered stabilisers with 1500 kg jib Metric

Machine on lowered stabilisers with hook 9000 kg (Metric) Machine on lowered stabilisers with 365 kg platform Metric