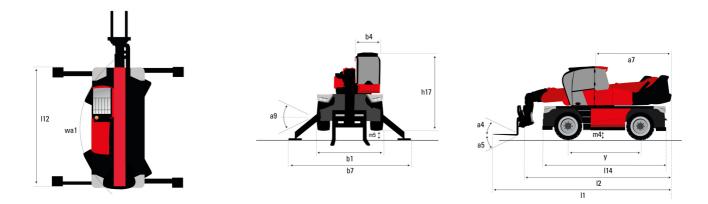

# MRT-X 3570 ES - Dimensional drawing

| Other data                                        |     | Metric  |
|---------------------------------------------------|-----|---------|
| Length of frame                                   | 114 | 6.80 m  |
| Wheelbase                                         | у   | 3.75 m  |
| Ground clearance                                  | m4  | 0.39 m  |
| Counterweight offset (turret at 90°)              | а7  | 3.75 m  |
| Tilt-up angle                                     | a4  | 13 °    |
| Tilt-down angle                                   | а5  | 108 °   |
| Overall length at stabilisers                     | 112 | 6.50 m  |
| External turning radius (over tyres)              | Wa1 | 5.16 m  |
| Overall width with stabilisers extended           | b7  | 7.42 m  |
| Overall height                                    | h17 | 3.26 m  |
| Frame leveling corrector                          | a9  | +/- 8 ° |
| Ground clearance under front tires on stabilizers | m5  | 0.37 m  |