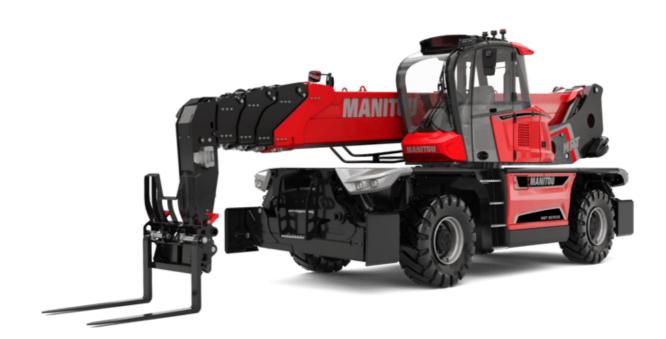

# **MRT-X 3570 ES**

VISION +

г-х з570 ES Created on August 12, 2025 at 9:29 PM UTC

|                                             | <b>mrt-x 3570 es</b> Cre | ated on August 12, 2025 at 9:29 PM UT            |
|---------------------------------------------|--------------------------|--------------------------------------------------|
| Capacities                                  |                          | Metric                                           |
| Max. capacity                               |                          | 7000 kg                                          |
| Max. lifting height                         |                          | 34.60 m                                          |
| Maximum outreach                            |                          | 28 m                                             |
| Weight and dimensions                       |                          |                                                  |
| Overall length (with forks)                 | 11                       | 10.06 m                                          |
| Length to face of forks                     | 12                       | 8.86 m                                           |
| Overall width                               | b1                       | 2.50 m                                           |
| Overall height                              | h17                      | 3.26 m                                           |
| Overall cab width                           | b4                       | 0.96 m                                           |
| Ground clearance                            | m4                       | 0.39 m                                           |
| Wheelbase                                   | у                        | 3.75 m                                           |
| Frame leveling longitudinal +/-             |                          | 3 °                                              |
| Tilt-up angle                               | a4                       | 13 °                                             |
| Tilt-down angle                             | a5                       | 108 °                                            |
| Turret rotation                             |                          | 360 °                                            |
| Overall weight                              |                          | 24000 kg                                         |
| Forks length / width / section              | l / e / s                | 1200 mm x 125 mm x 60 mm                         |
| Wheels                                      |                          |                                                  |
| Standard tires                              |                          | 17,5-R25                                         |
| Drive wheels (front / rear)                 |                          | 2/2                                              |
| Steering mode                               |                          | 2 wheel steer, 4 wheel steer, Crab mode          |
| Stabilisers                                 |                          |                                                  |
| Stabilizers Type                            |                          | Telescopic Triplex                               |
| Controls with stabs                         |                          | Stabs Commands Individual or Simultaneous        |
| Engine                                      |                          |                                                  |
| Engine brand                                |                          | Yanmar                                           |
| Engine norm                                 |                          | Stage IIIA                                       |
| Engine model                                |                          | 4TN107FTT-6SMU2                                  |
| I.C. Engine power rating / Power            |                          | 211 Hp / 155 kW                                  |
| Max. torque / Engine rotation (min)         |                          | 805 Nm @ 1500 rpm                                |
| Number of cylinders - Capacity of cylinders |                          | 4 - 4567 cm³                                     |
| Engine cooling system                       |                          | Water cooled                                     |
| Electric circuit                            |                          |                                                  |
| Number of batteries / Battery voltage       |                          | 2 x 12 V                                         |
| 12V Battery capacity                        |                          | 120 Ah                                           |
| Battery starting current                    |                          | (EN)850 A                                        |
| Transmission                                |                          |                                                  |
| Transmission type                           |                          | Hydrostatic with CVT                             |
| Gearbox                                     |                          | Speedshift                                       |
| Max. travel speed                           |                          | 40 km/h                                          |
| Drawbar pull                                |                          | 9300 daN                                         |
| Parking brake                               |                          | Automatic negative parking brake                 |
| Service brake                               |                          | Oil-immersed multi-discs braking on front & rear |
|                                             |                          | axles                                            |
| Performances                                |                          |                                                  |
| Gradeability (laden / unladen)              |                          | 29 % / 38.70 %                                   |
| Hydraulics                                  |                          |                                                  |
| Hydraulic pump type                         |                          | Variable displacement pump                       |
| Hydraulic flow                              |                          | 172 l/min                                        |
| Hydraulic Pressure                          |                          | 350 bar                                          |
| Tank capacities                             |                          |                                                  |
| Engine oil                                  |                          | 13                                               |
| Fuel tank                                   |                          | 320 l                                            |
| Noise and vibration                         |                          |                                                  |
| Noise at driving position (LpA)             |                          | 68 dB                                            |
| Noise to environment (LwA)                  |                          | 109 dB                                           |
| Vibration on hands/arms                     |                          | < 2.60 m/s²                                      |
| Miscellaneous                               |                          |                                                  |
| Steering wheels (front / rear)              |                          | 2/2                                              |
| Controls                                    |                          | 2 Joysticks                                      |
| Cab certification                           |                          | Cabin ROPS - FOPS level 2                        |
| Attachment recognition system (E-Reco)      |                          | Standard                                         |