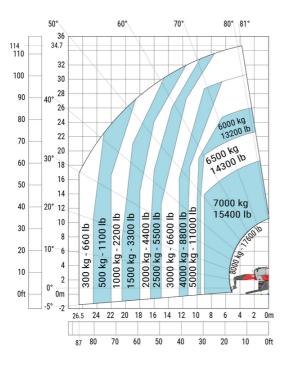

# MRT-X 3570 ES - Load chart

## Machine on lowered stabilisers with winch 7200 kg (metric)

Machine on lowered stabilisers with 1500 kg jib Metric

Machine on lowered stabilisers with hook 9000 kg (Metric) Machine on lowered stabilisers with 365 kg platform Metric