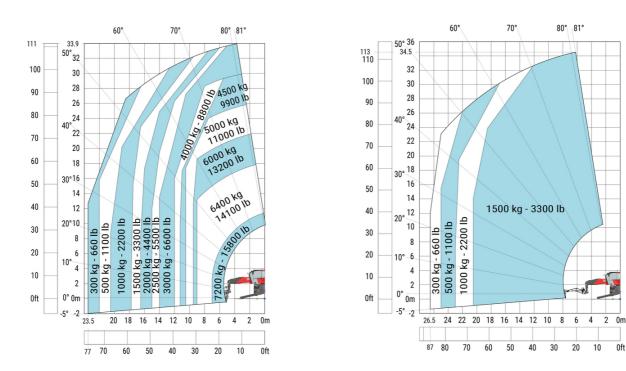

# MRT-X 3570 ES - Load chart

#### Machine on tires with forks Metric

## Machine on lowered stabilisers with forks Metric