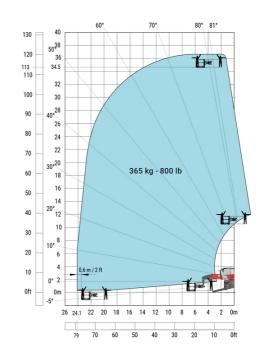

# MRT-X 3570 ES - Load chart

## Machine on lowered stabilisers with winch 7200 kg (metric)

Machine on lowered stabilisers with 1500 kg jib Metric

Machine on lowered stabilisers with hook 9000 kg (Metric) Machine on lowered stabilisers with 365 kg platform Metric