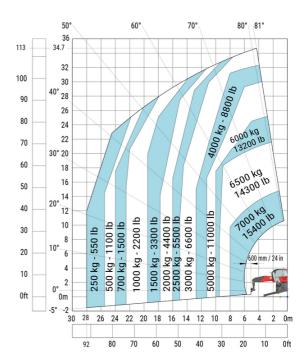

# MRT-X 3570 ES - Load chart

## Machine on lowered stabilisers with forks Metric