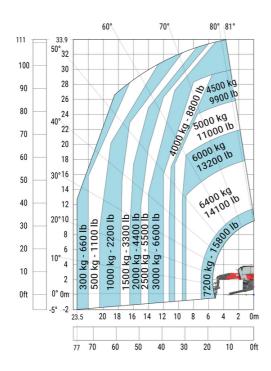

### MRT-X 3570 ES - Load chart

### Machine on lowered stabilisers with forks Metric

Machine on lowered stabilisers with winch 7200 kg (metric)

Machine on lowered stabilisers with 1500 kg jib Metric

Machine on lowered stabilisers with hook 9000 kg (Metric) Machine on lowered stabilisers with 365 kg platform Metric