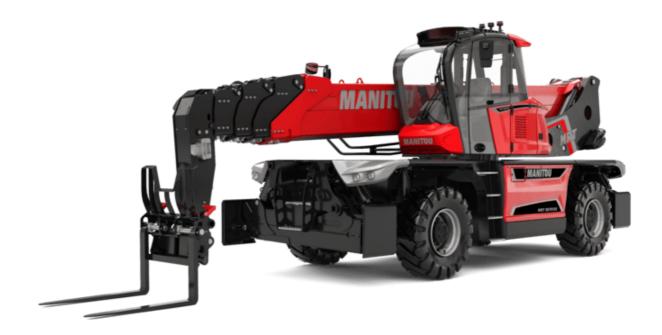

# **MRT-X 3570 ES**

#### **VISION** +

|                                             | MRT-X 3570 ES Created on September 9, 2025 at 9:08 Pt | M UT |
|---------------------------------------------|-------------------------------------------------------|------|
| Capacities                                  | Metric                                                |      |
| Max. capacity                               | 7000 kg                                               |      |
| Max. lifting height                         | 34.60 m                                               |      |
| Maximum outreach                            | 28 m                                                  |      |
| Weight and dimensions                       |                                                       |      |
| Overall length (with forks)                 | l1 10.06 m                                            |      |
| Length to face of forks                     | 12 8.86 m                                             |      |
| Overall width                               | b1 2.50 m                                             |      |
| Overall height                              | h17 3.26 m                                            |      |
| Overall cab width                           | b4 0.96 m                                             |      |
| Ground clearance                            | m4 0.39 m                                             |      |
| Wheelbase                                   |                                                       |      |
|                                             | y 3.75 m                                              |      |
| Frame leveling longitudinal +/-             | 3°                                                    |      |
| Tilt-up angle                               | a4 13°                                                |      |
| Tilt-down angle                             | a5 108 °                                              |      |
| Turret rotation                             | 360 °                                                 |      |
| Overall weight                              | 24000 kg                                              |      |
| Forks length / width / section              | I / e / s 1200 mm x 125 mm x 60 mm                    |      |
| Wheels                                      |                                                       |      |
| Standard tires                              | 17,5-R25                                              |      |
| Drive wheels (front / rear)                 | 2/2                                                   |      |
| Steering mode                               | 2 wheel steer, 4 wheel steer, Crab mode               | :    |
| Stabilisers                                 |                                                       |      |
| Stabilizers Type                            | Telescopic Triplex                                    |      |
| Controls with stabs                         | Stabs Commands Individual or Simultaneo               | us   |
| Engine                                      |                                                       |      |
| Engine brand                                | Yanmar                                                |      |
| Engine norm                                 | Stage IIIA                                            |      |
| Engine model                                | 4TN107FTT-6SMU2                                       |      |
| I.C. Engine power rating / Power            | 211 Hp / 155 kW                                       |      |
| Max. torque / Engine rotation (min)         | 805 Nm @ 1500 rpm                                     |      |
| Number of cylinders - Capacity of cylinders | 4 - 4567 cm <sup>3</sup>                              |      |
| Engine cooling system                       | Water cooled                                          |      |
| Electric circuit                            | Hatel obside                                          |      |
| Number of batteries / Battery voltage       | 2 x 12 V                                              |      |
| 12V Battery capacity                        | 120 Ah                                                |      |
| Battery starting current                    | (EN)850 A                                             |      |
| Transmission                                | (LIV)000 A                                            |      |
| Transmission type                           | Hydrostatic with CVT                                  |      |
| Gearbox                                     |                                                       |      |
|                                             | Speedshift                                            |      |
| Max. travel speed                           | 40 km/h                                               |      |
| Drawbar pull                                | 9300 daN                                              |      |
| Parking brake                               | Automatic negative parking brake                      |      |
| Service brake                               | Oil-immersed multi-discs braking on front &<br>axles  | rear |
| Performances                                | UNICO                                                 |      |
| Gradeability (laden / unladen)              | 29 % / 38.70 %                                        |      |
| Hydraulics                                  | 27 % / 30.70 %                                        |      |
| · · · · · · · · · · · · · · · · · · ·       | Variable displacement pump                            |      |
| Hydraulic pump type                         |                                                       |      |
| Hydraulic flow                              | 172 l/min                                             |      |
| Hydraulic Pressure                          | 350 bar                                               |      |
| Tank capacities                             |                                                       |      |
| Engine oil                                  | 13 I                                                  |      |
| Fuel tank                                   | 320                                                   |      |
| Noise and vibration                         |                                                       |      |
| Noise at driving position (LpA)             | 68 dB                                                 |      |
| Noise to environment (LwA)                  | 109 dB                                                |      |
| Vibration on hands/arms                     | < 2.60 m/s <sup>2</sup>                               |      |
| Miscellaneous                               |                                                       |      |
| Steering wheels (front / rear)              | 2/2                                                   |      |
| Controls                                    | 2 Joysticks                                           |      |
| Cab certification                           | Cabin ROPS - FOPS level 2                             |      |
|                                             |                                                       |      |