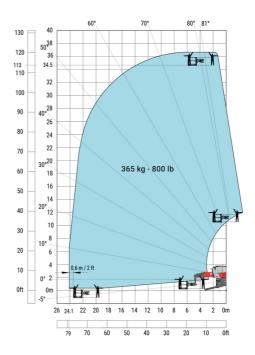

### MRT-X 3570 ES - Load chart

### Machine on lowered stabilisers with forks Metric

Machine on lowered stabilisers with winch 7200 kg (metric)

Machine on lowered stabilisers with 1500 kg jib Metric

Machine on lowered stabilisers with hook 9000 kg (Metric) Machine on lowered stabilisers with 365 kg platform Metric