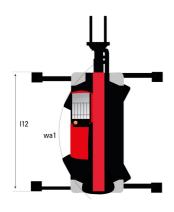

## MRT-X 3570 ES - Dimensional drawing

| Other data                                        |  |
|---------------------------------------------------|--|
| Length of frame                                   |  |
| Wheelbase                                         |  |
| Ground clearance                                  |  |
| Counterweight offset (turret at 90°)              |  |
| Tilt-up angle                                     |  |
| Tilt-down angle                                   |  |
| Overall length at stabilisers                     |  |
| External turning radius (over tyres)              |  |
| Overall width with stabilisers extended           |  |
| Overall height                                    |  |
| Frame leveling corrector                          |  |
| Ground clearance under front tires on stabilizers |  |

|     | Metric  |
|-----|---------|
| l14 | 6.80 m  |
| у   | 3.75 m  |
| m4  | 0.39 m  |
| a7  | 3.75 m  |
| a4  | 13 °    |
| a5  | 108 °   |
| l12 | 6.50 m  |
| Wa1 | 5.16 m  |
| b7  | 7.42 m  |
| h17 | 3.26 m  |
| a9  | +/- 8 ° |
| m5  | 0.37 m  |