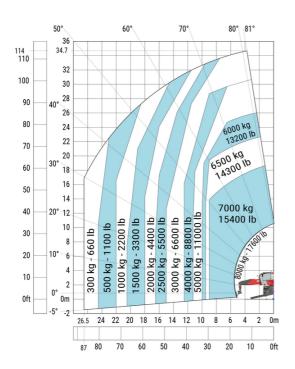

### MRT-X 3570 ES - Load chart

### Machine on tires with forks Metric

### Machine on lowered stabilisers with forks Metric

Machine on lowered stabilisers with winch 7200 kg (metric)

Machine on lowered stabilisers with 1500 kg jib Metric

Machine on lowered stabilisers with hook 9000 kg (Metric) Machine on lowered stabilisers with 365 kg platform Metric