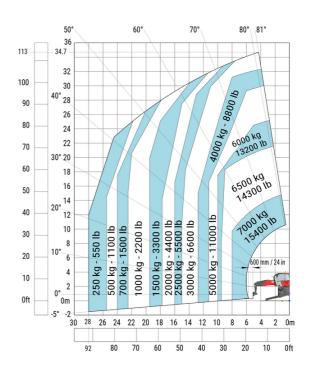

### MRT-X 3570 ES - Load chart

### Machine on lowered stabilisers with forks Metric

Machine on lowered stabilisers with winch 7200 kg (metric)

Machine on lowered stabilisers with 1500 kg jib Metric

Machine on lowered stabilisers with hook 9000 kg (Metric) Machine on lowered stabilisers with 365 kg platform Metric