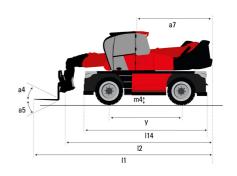

## MRT-X 3570 ES - Dimensional drawing

| Other data                                        |  |
|---------------------------------------------------|--|
| Length of frame                                   |  |
| Wheelbase                                         |  |
| Ground clearance                                  |  |
| Counterweight offset (turret at 90°)              |  |
| Tilt-up angle                                     |  |
| Tilt-down angle                                   |  |
| Overall length at stabilisers                     |  |
| External turning radius (over tyres)              |  |
| Overall width with stabilisers extended           |  |
| Overall height                                    |  |
| Frame leveling corrector                          |  |
| Ground clearance under front tires on stabilizers |  |

|     | Metric  |
|-----|---------|
| l14 | 6.80 m  |
| у   | 3.75 m  |
| m4  | 0.39 m  |
| a7  | 3.75 m  |
| a4  | 13 °    |
| a5  | 108 °   |
| l12 | 6.50 m  |
| Wa1 | 5.16 m  |
| b7  | 7.42 m  |
| h17 | 3.26 m  |
| a9  | +/- 8 ° |
| m5  | 0.37 m  |