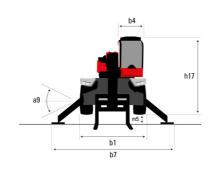

## MRT-X 3570 ES - Dimensional drawing

| Other data                                        |  |
|---------------------------------------------------|--|
| Length of frame                                   |  |
| Wheelbase                                         |  |
| Ground clearance                                  |  |
| Counterweight offset (turret at 90°)              |  |
| Tilt-up angle                                     |  |
| Tilt-down angle                                   |  |
| Overall length at stabilisers                     |  |
| External turning radius (over tyres)              |  |
| Overall width with stabilisers extended           |  |
| Overall height                                    |  |
| Frame leveling corrector                          |  |
| Ground clearance under front tires on stabilizers |  |

|     | Metric  |
|-----|---------|
| l14 | 6.80 m  |
| у   | 3.75 m  |
| m4  | 0.39 m  |
| a7  | 3.75 m  |
| a4  | 13 °    |
| a5  | 108 °   |
| l12 | 6.50 m  |
| Wa1 | 5.16 m  |
| b7  | 7.42 m  |
| h17 | 3.26 m  |
| a9  | +/- 8 ° |
| m5  | 0.37 m  |