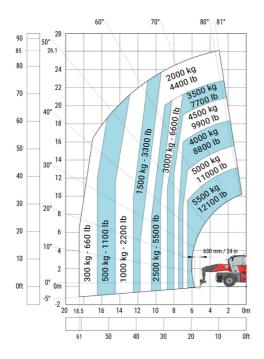

|  |
| Tilt-up angle                                     |  |
| Tilt-down angle                                   |  |
| Overall length at stabilisers                     |  |
| External turning radius (over tyres)              |  |
| Overall width with stabilisers extended           |  |
| Overall height                                    |  |
| Frame leveling corrector                          |  |
| Ground clearance under front tires on stabilizers |  |

|     | Metric  |
|-----|---------|
| l14 | 6.80 m  |
| у   | 3.75 m  |
| m4  | 0.39 m  |
| a7  | 3.75 m  |
| a4  | 13 °    |
| a5  | 108 °   |
| l12 | 6.50 m  |
| Wa1 | 5.16 m  |
| b7  | 7.42 m  |
| h17 | 3.26 m  |
| a9  | +/- 8 ° |
| m5  | 0.37 m  |

### MRT-X 3570 ES - Load chart

### Machine on tires with forks Metric



### Machine on lowered stabilisers with forks Metric



Machine on lowered stabilisers with winch 7200 kg (metric)

Machine on lowered stabilisers with 1500 kg jib Metric





Machine on lowered stabilisers with hook 9000 kg (Metric) Machine on lowered stabilisers with 365 kg platform Metric





# Machine on lowered stabilisers with 3D positive Metric







#### **Head Office**

B.P. 249 - 430 rue de l'Aubinière 44150 Ancenis Cedex - France Tel: +33 (0)2 40 09 10 11 - Fax: +33 (0)2 40 09 10 97 www.manitou.com



This publication provides a description of the configuration versions and options for Manitou products, which may differ for equipment. The equipment presented in this brochure may be part of a series, as an option, or it may not be available, depending on the versions. Manitou