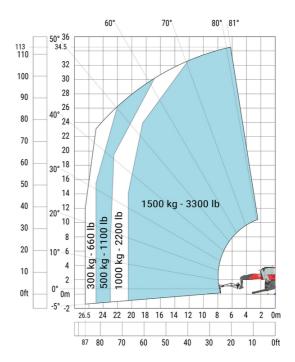

### MRT-X 3570 ES - Load chart

### Machine on lowered stabilisers with forks Metric

Machine on lowered stabilisers with winch 7200 kg (metric)

Machine on lowered stabilisers with 1500 kg jib Metric

Machine on lowered stabilisers with hook 9000 kg (Metric) Machine on lowered stabilisers with 365 kg platform Metric