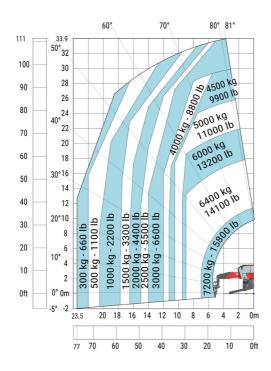

### MRT-X 3570 ES - Load chart

### Machine on lowered stabilisers with forks Metric

Machine on lowered stabilisers with winch 7200 kg (metric)

Machine on lowered stabilisers with 1500 kg jib Metric

Machine on lowered stabilisers with hook 9000 kg (Metric) Machine on lowered stabilisers with 365 kg platform Metric