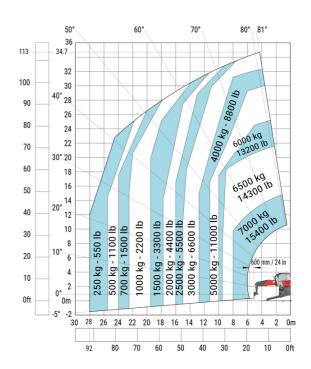

### MRT-X 3570 ES - Load chart

### Machine on lowered stabilisers with forks Metric

Machine on lowered stabilisers with winch 7200 kg (metric)

Machine on lowered stabilisers with 1500 kg jib Metric

Machine on lowered stabilisers with hook 9000 kg (Metric) Machine on lowered stabilisers with 365 kg platform Metric