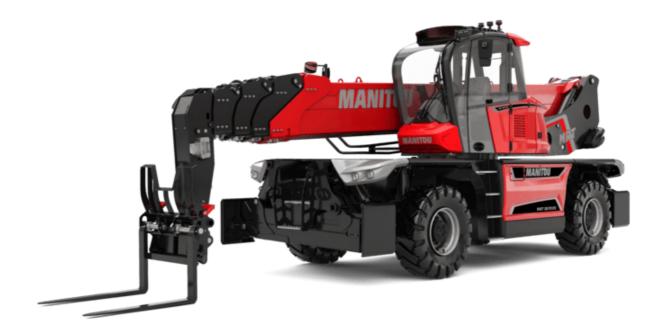

## MRT-X 3570 ES - Dimensional drawing

| Other data                                        |     |
|---------------------------------------------------|-----|
| Length of frame                                   | l14 |
| Wheelbase                                         | у   |
| Ground clearance                                  | m4  |
| Counterweight offset (turret at 90Ű)              | a7  |
| Tilt-up angle                                     | a4  |
| Tilt-down angle                                   | a5  |
| Overall length at stabilisers                     | I12 |
| External turning radius (over tyres)              | Wa1 |
| Overall width with stabilisers extended           | b7  |
| Overall height                                    | h17 |
| Frame leveling corrector                          | a9  |
| Ground clearance under front tires on stabilizers | m5  |

|     | Metric  |
|-----|---------|
| l14 | 6.80 m  |
| у   | 3.75 m  |
| m4  | 0.39 m  |
| a7  | 3.75 m  |
| a4  | 13 °    |
| a5  | 108 °   |
| l12 | 6.50 m  |
| Wa1 | 5.16 m  |
| b7  | 7.42 m  |
| h17 | 3.26 m  |
| a9  | +/- 8 ° |
| m5  | 0.37 m  |