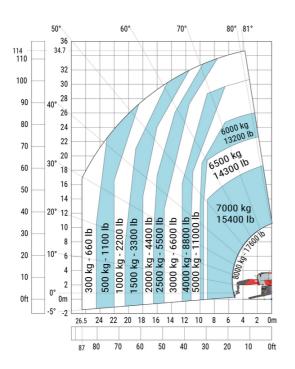

Overall height                                    | h17 |
| Frame leveling corrector                          | a9  |
| Ground clearance under front tires on stabilizers | m5  |

|     | Metric  |
|-----|---------|
| l14 | 6.80 m  |
| у   | 3.75 m  |
| m4  | 0.39 m  |
| a7  | 3.75 m  |
| a4  | 13 °    |
| a5  | 108 °   |
| l12 | 6.50 m  |
| Wa1 | 5.16 m  |
| b7  | 7.42 m  |
| h17 | 3.26 m  |
| a9  | +/- 8 ° |
| m5  | 0.37 m  |

### MRT-X 3570 ES - Load chart

### Machine on tires with forks Metric



### Machine on lowered stabilisers with forks Metric



Machine on lowered stabilisers with winch 7200 kg (metric)

Machine on lowered stabilisers with 1500 kg jib Metric





Machine on lowered stabilisers with hook 9000 kg (Metric) Machine on lowered stabilisers with 365 kg platform Metric





# Machine on lowered stabilisers with 3D positive Metric







#### **Head Office**

B.P. 249 - 430 rue de l'Aubinière 44150 Ancenis Cedex - France Tel: +33 (0)2 40 09 10 11 - Fax: +33 (0)2 40 09 10 97 www.manitou.com



This publication provides a description of the configuration versions and options for Manitou products, which may differ for equipment. The equipment presented in this brochure may be part of a series, as an option, or it may not be available, depending on the versions. Manitou reserves the right, at any time and without notice, to amend the specifications described and represented. The specifications provided do not bind the manufacturer. For more details, please contact your Manitou agent. This is not a contractually binding document. The presentation of the product