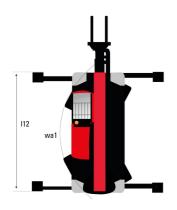

## MRT-X 3570 ES - Dimensional drawing

| Other data                                        |     |
|---------------------------------------------------|-----|
| Length of frame                                   | l14 |
| Wheelbase                                         | у   |
| Ground clearance                                  | m4  |
| Counterweight offset (turret at 90Ű)              | a7  |
| Tilt-up angle                                     | a4  |
| Tilt-down angle                                   | a5  |
| Overall length at stabilisers                     | I12 |
| External turning radius (over tyres)              | Wa1 |
| Overall width with stabilisers extended           | b7  |
| Overall height                                    | h17 |
| Frame leveling corrector                          | a9  |
| Ground clearance under front tires on stabilizers | m5  |

|     | Metric  |
|-----|---------|
| l14 | 6.80 m  |
| у   | 3.75 m  |
| m4  | 0.39 m  |
| a7  | 3.75 m  |
| a4  | 13 °    |
| a5  | 108 °   |
| l12 | 6.50 m  |
| Wa1 | 5.16 m  |
| b7  | 7.42 m  |
| h17 | 3.26 m  |
| a9  | +/- 8 ° |
| m5  | 0.37 m  |