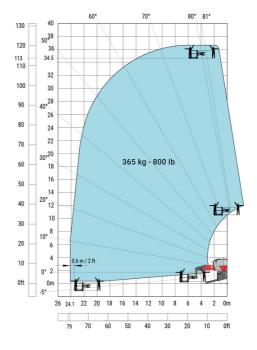

### MRT-X 3570 ES - Load chart

### Machine on lowered stabilisers with forks Metric

Machine on lowered stabilisers with winch 7200 kg (metric)

Machine on lowered stabilisers with 1500 kg jib Metric

Machine on lowered stabilisers with hook 9000 kg (Metric) Machine on lowered stabilisers with 365 kg platform Metric