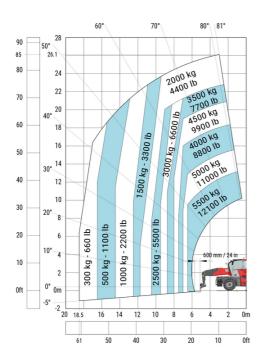

-up angle                                     | a4  |
| Tilt-down angle                                   | a5  |
| Overall length at stabilisers                     | I12 |
| External turning radius (over tyres)              | Wa1 |
| Overall width with stabilisers extended           | b7  |
| Overall height                                    | h17 |
| Frame leveling corrector                          | a9  |
| Ground clearance under front tires on stabilizers | m5  |

|     | Metric  |
|-----|---------|
| l14 | 6.80 m  |
| у   | 3.75 m  |
| m4  | 0.39 m  |
| a7  | 3.75 m  |
| a4  | 13 °    |
| a5  | 108 °   |
| l12 | 6.50 m  |
| Wa1 | 5.16 m  |
| b7  | 7.42 m  |
| h17 | 3.26 m  |
| a9  | +/- 8 ° |
| m5  | 0.37 m  |

### MRT-X 3570 ES - Load chart

### Machine on tires with forks Metric



### Machine on lowered stabilisers with forks Metric



Machine on lowered stabilisers with winch 7200 kg (metric)

Machine on lowered stabilisers with 1500 kg jib Metric





Machine on lowered stabilisers with hook 9000 kg (Metric) Machine on lowered stabilisers with 365 kg platform Metric





# Machine on lowered stabilisers with 3D positive Metric







#### **Head Office**

B.P. 249 - 430 rue de l'Aubinière 44150 Ancenis Cedex - France Tel: +33 (0)2 40 09 10 11 - Fax: +33 (0)2 40 09 10 97 www.manitou.com



This publication provides a description of the configuration versions and options for Manitou products, which may differ for equipment. The equipment presented in this brochure may be part of a series, as an option, or it may not be available, depending on the versions. Manitou