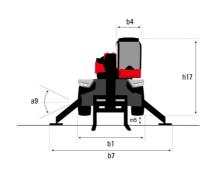

## MRT-X 3570 ES - Dimensional drawing

| Other data                                        |     |
|---------------------------------------------------|-----|
| Length of frame                                   | l14 |
| Wheelbase                                         | у   |
| Ground clearance                                  | m4  |
| Counterweight offset (turret at 90Ű)              | a7  |
| Tilt-up angle                                     | a4  |
| Tilt-down angle                                   | a5  |
| Overall length at stabilisers                     | I12 |
| External turning radius (over tyres)              | Wa1 |
| Overall width with stabilisers extended           | b7  |
| Overall height                                    | h17 |
| Frame leveling corrector                          | a9  |
| Ground clearance under front tires on stabilizers | m5  |

|     | Metric  |
|-----|---------|
| l14 | 6.80 m  |
| у   | 3.75 m  |
| m4  | 0.39 m  |
| a7  | 3.75 m  |
| a4  | 13 °    |
| a5  | 108 °   |
| l12 | 6.50 m  |
| Wa1 | 5.16 m  |
| b7  | 7.42 m  |
| h17 | 3.26 m  |
| a9  | +/- 8 ° |
| m5  | 0.37 m  |