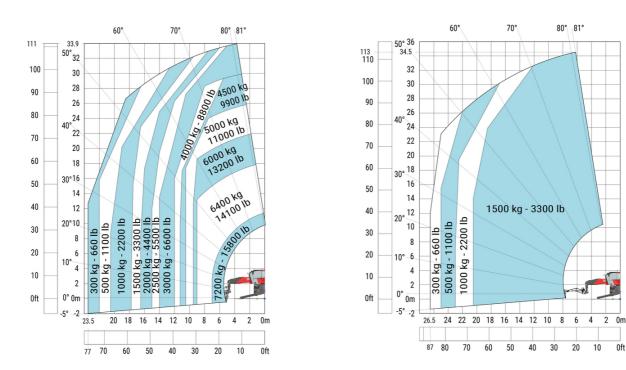

# MRT-X 3570 ES - Load chart

#### Machine on tires with forks Metric

## Machine on lowered stabilisers with forks Metric