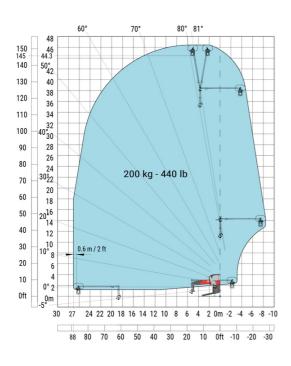

# MRT-X 3570 ES - Load chart

# Machine on lowered stabilisers with 3D positive Metric

Head Office B.P. 249 - 430 rue de l'Aubinière 44150 Ancenis Cedex - France Tel: +33 (0)2 40 09 10 11 - Fax: +33 (0)2 40 09 10 97 www.manitou.com