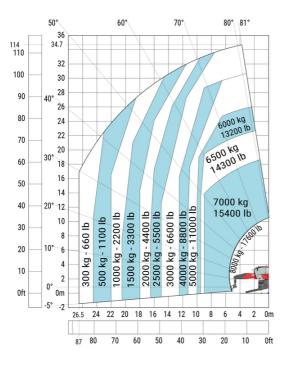

# MRT-X 3570 ES - Load chart

## Machine on lowered stabilisers with winch 7200 kg (metric)

Machine on lowered stabilisers with 1500 kg jib Metric

Machine on lowered stabilisers with hook 9000 kg (Metric) Machine on lowered stabilisers with 365 kg platform Metric