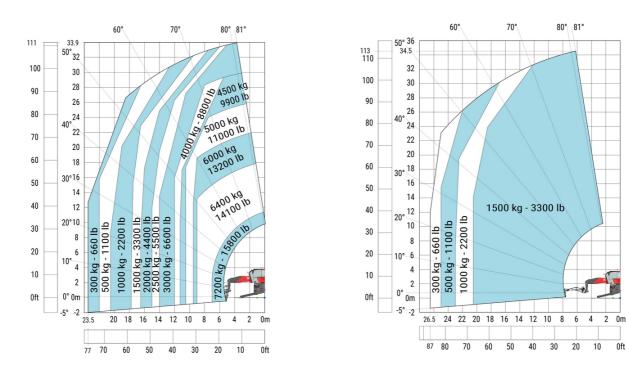

# MRT-X 3570 ES - Load chart

#### Machine on tires with forks Metric

## Machine on lowered stabilisers with forks Metric