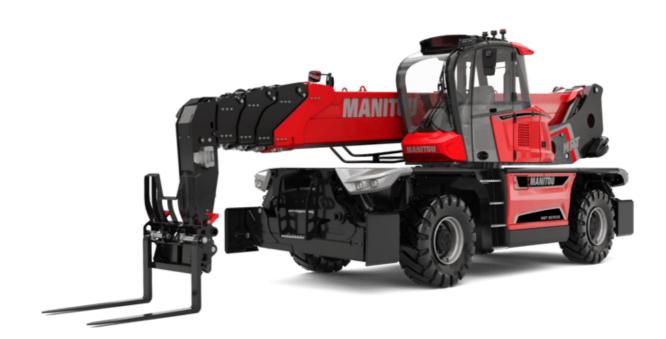

Technical sheet :

# **MRT-X 3570 ES**

VISION +

г-х з570 ES Created on August 12, 2025 at 8:59 PM UTC

|                                             | <b>MRT-X 3570 ES</b> Created on August 12, 2025 at 8:59 PM U | Т |
|---------------------------------------------|--------------------------------------------------------------|---|
| Capacities                                  | Metric                                                       |   |
| Max. capacity                               | 7000 kg                                                      |   |
| Max. lifting height                         | 34.60 m                                                      |   |
| Maximum outreach                            | 28 m                                                         |   |
| Weight and dimensions                       |                                                              |   |
| Overall length (with forks)                 | l1 10.06 m                                                   |   |
| Length to face of forks                     | 12 8.86 m                                                    |   |
| Overall width                               | b1 2.50 m                                                    |   |
|                                             | h17 3.26 m                                                   |   |
| Overall height                              |                                                              |   |
| Overall cab width                           | b4 0.96 m                                                    |   |
| Ground clearance                            | m4 0.39 m                                                    |   |
| Wheelbase                                   | y 3.75 m                                                     |   |
| Frame leveling longitudinal +/-             | 3 °                                                          |   |
| Tilt-up angle                               | a4 13 °                                                      |   |
| Tilt-down angle                             | a5 108 °                                                     |   |
| Turret rotation                             | 360 °                                                        |   |
| Overall weight                              | 24000 kg                                                     |   |
| Forks length / width / section              | l / e / s 1200 mm x 125 mm x 60 mm                           |   |
| Wheels                                      |                                                              |   |
| Standard tires                              | 17,5-R25                                                     |   |
| Drive wheels (front / rear)                 | 2/2                                                          |   |
| Steering mode                               | 2 wheel steer, 4 wheel steer, Crab mode                      |   |
| Stabilisers                                 |                                                              |   |
| Stabilizers Type                            | Telescopic Triplex                                           |   |
| Controls with stabs                         | Stabs Commands Individual or Simultaneous                    |   |
| Engine                                      |                                                              |   |
| Engine brand                                | Yanmar                                                       |   |
| Engine norm                                 | Stage IIIA                                                   |   |
| Engine model                                | 4TN107FTT-6SMU2                                              |   |
| I.C. Engine power rating / Power            | 211 Hp / 155 kW                                              |   |
| Max. torque / Engine rotation (min)         | 805 Nm @ 1500 rpm                                            |   |
| Number of cylinders - Capacity of cylinders | 4 - 4567 cm <sup>3</sup>                                     |   |
| Engine cooling system                       | Water cooled                                                 |   |
| Electric circuit                            |                                                              |   |
| Number of batteries / Battery voltage       | 2 x 12 V                                                     |   |
| 12V Battery capacity                        | 120 Ah                                                       |   |
| Battery starting current                    | (EN)850 A                                                    |   |
| Transmission                                |                                                              |   |
| Transmission type                           | Hydrostatic with CVT                                         |   |
| Gearbox                                     | Speedshift                                                   |   |
| Max. travel speed                           | 40 km/h                                                      |   |
| Drawbar pull                                | 9300 daN                                                     |   |
| Parking brake                               | Automatic negative parking brake                             |   |
|                                             | Oil-immersed multi-discs braking on front & rear             |   |
| Service brake                               | axles                                                        |   |
| Performances                                |                                                              |   |
| Gradeability (laden / unladen)              | 29 % / 38.70 %                                               |   |
| Hydraulics                                  |                                                              |   |
| Hydraulic pump type                         | Variable displacement pump                                   |   |
| Hydraulic flow                              | 172 l/min                                                    |   |
| Hydraulic Pressure                          | 350 bar                                                      |   |
| Tank capacities                             |                                                              |   |
| Engine oil                                  | 13                                                           |   |
| Fuel tank                                   | 320 1                                                        |   |
| Noise and vibration                         | 3201                                                         |   |
|                                             |                                                              | ٩ |
| Noise at driving position (LpA)             | 68 dB                                                        |   |
| Noise to environment (LwA)                  | 109 dB                                                       |   |
| Vibration on hands/arms                     | < 2.60 m/s²                                                  |   |
| Miscellaneous                               |                                                              |   |
| Steering wheels (front / rear)              | 2/2                                                          |   |
| Controls                                    | 2 Joysticks                                                  |   |
| Cab certification                           | Cabin ROPS - FOPS level 2                                    |   |
| Attachment recognition system (E-Reco)      | Standard                                                     |   |