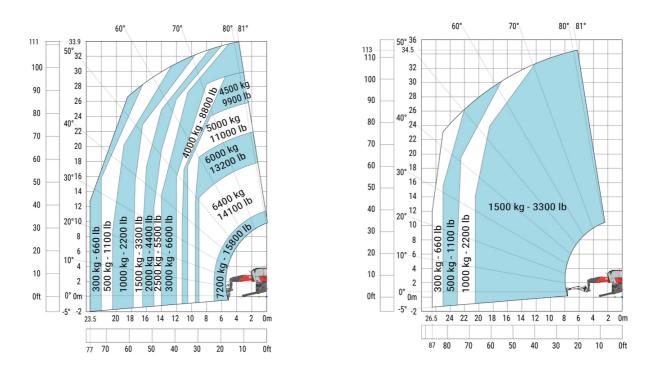

## MRT-X 3570 ES - Load chart

#### Machine on tires with forks Metric

## Machine on lowered stabilisers with forks Metric