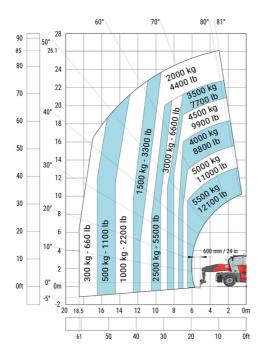

| у   | 3.75 m  |
| Ground clearance                                  | m4  | 0.39 m  |
| Counterweight offset (turret at 90°)              | а7  | 3.75 m  |
| Tilt-up angle                                     | a4  | 13 °    |
| Tilt-down angle                                   | а5  | 108 °   |
| Overall length at stabilisers                     | 112 | 6.50 m  |
| External turning radius (over tyres)              | Wa1 | 5.16 m  |
| Overall width with stabilisers extended           | b7  | 7.42 m  |
| Overall height                                    | h17 | 3.26 m  |
| Frame leveling corrector                          | a9  | +/- 8 ° |
| Ground clearance under front tires on stabilizers | m5  | 0.37 m  |

## MRT-X 3570 ES - Load chart

#### Machine on tires with forks Metric



## Machine on lowered stabilisers with forks Metric



# Machine on lowered stabilisers with winch 7200 kg (metric)

Machine on lowered stabilisers with 1500 kg jib Metric



Machine on lowered stabilisers with hook 9000 kg (Metric) Machine on lowered stabilisers with 365 kg platform Metric





# Machine on lowered stabilisers with 3D positive Metric





Head Office B.P. 249 - 430 rue de l'Aubinière 44150 Ancenis Cedex - France Tel: +33 (0)2 40 09 10 11 - Fax: +33 (0)2 40 09 10 97 www.manitou.com



This publication provides a description of the configuration versions and options for Manitou products, which may differ for equipment. The equipment presented in this brochure may be part of a series, as an option, or it may not be available, depending on the versions. Manitou reserves the