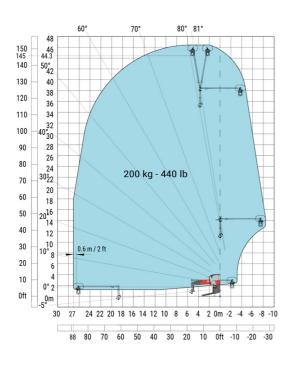

## MRT-X 3570 ES - Load chart

# Machine on lowered stabilisers with 3D positive Metric

Head Office B.P. 249 - 430 rue de l'Aubinière 44150 Ancenis Cedex - France Tel: +33 (0)2 40 09 10 11 - Fax: +33 (0)2 40 09 10 97 www.manitou.com