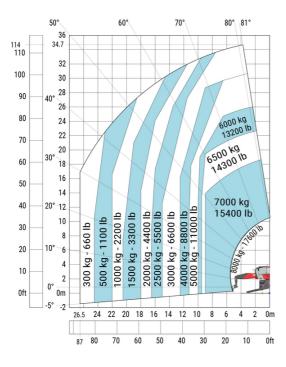

## MRT-X 3570 ES - Load chart

# Machine on lowered stabilisers with winch 7200 kg (metric)

Machine on lowered stabilisers with 1500 kg jib Metric

Machine on lowered stabilisers with hook 9000 kg (Metric) Machine on lowered stabilisers with 365 kg platform Metric