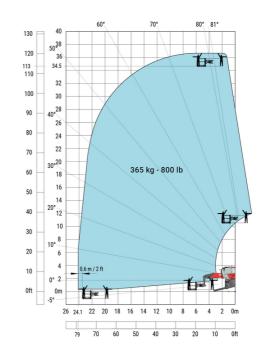

## MRT-X 3570 ES - Load chart

# Machine on lowered stabilisers with winch 7200 kg (metric)

Machine on lowered stabilisers with 1500 kg jib Metric

Machine on lowered stabilisers with hook 9000 kg (Metric) Machine on lowered stabilisers with 365 kg platform Metric