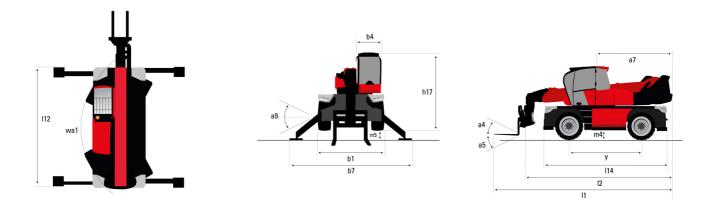

# MRT-X 3570 ES - Dimensional drawing

| Other data                                        |     | Metric  |
|---------------------------------------------------|-----|---------|
| Length of frame                                   | 114 | 6.80 m  |
| Wheelbase                                         | у   | 3.75 m  |
| Ground clearance                                  | m4  | 0.39 m  |
| Counterweight offset (turret at 90°)              | а7  | 3.75 m  |
| Tilt-up angle                                     | a4  | 13 °    |
| Tilt-down angle                                   | а5  | 108 °   |
| Overall length at stabilisers                     | 112 | 6.50 m  |
| External turning radius (over tyres)              | Wa1 | 5.16 m  |
| Overall width with stabilisers extended           | b7  | 7.42 m  |
| Overall height                                    | h17 | 3.26 m  |
| Frame leveling corrector                          | a9  | +/- 8 ° |
| Ground clearance under front tires on stabilizers | m5  | 0.37 m  |