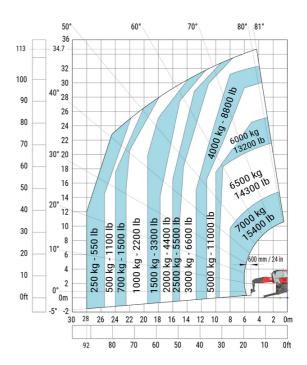

## MRT-X 3570 ES - Load chart

## Machine on lowered stabilisers with forks Metric