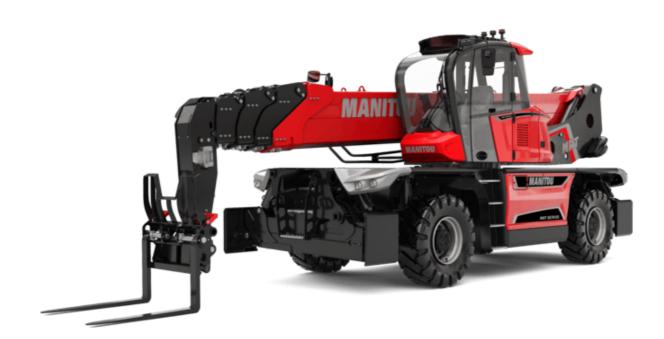

# **MRT-X 3570 ES**

VISION +

#### MRT-X 3570 ES Created on September 16, 2025 at 10:10 PM UTC

|                                             | <b>MRT-X 3570 ES</b> Created on September 16, 2025 at 10:10 PM |
|---------------------------------------------|----------------------------------------------------------------|
| Capacities                                  | Metric                                                         |
| Max. capacity                               | 7000 kg                                                        |
| Max. lifting height                         | 34.60 m                                                        |
| Maximum outreach                            | 28 m                                                           |
| Weight and dimensions                       |                                                                |
| Overall length (with forks)                 | l1 10.06 m                                                     |
| Length to face of forks                     | l2 8.86 m                                                      |
| Overall width                               | b1 2.50 m                                                      |
| Overall height                              | h17 3.26 m                                                     |
| Overall cab width                           | b4 0.96 m                                                      |
| Ground clearance                            | m4 0.39 m                                                      |
| Wheelbase                                   | y 3.75 m                                                       |
| Frame leveling longitudinal +/-             | 3 °                                                            |
| Tilt-up angle                               | a4 13 °                                                        |
| Tilt-down angle                             | a5 108 °                                                       |
| Turret rotation                             | 360 °                                                          |
| Overall weight                              | 24000 kg                                                       |
| Forks length / width / section              | l / e / s 1200 mm x 125 mm x 60 mm                             |
| Wheels                                      |                                                                |
| Standard tires                              | 17,5-R25                                                       |
| Drive wheels (front / rear)                 | 2/2                                                            |
| Steering mode                               | 2 wheel steer, 4 wheel steer, Crab mode                        |
| Stabilisers                                 |                                                                |
| Stabilizers Type                            | Telescopic Triplex                                             |
| Controls with stabs                         | Stabs Commands Individual or Simultaneous                      |
| Engine                                      |                                                                |
| Engine brand                                | Yanmar                                                         |
| Engine norm                                 | Stage IIIA                                                     |
| Engine model                                | 4TN107FTT-6SMU2                                                |
| I.C. Engine power rating / Power            | 211 Hp / 155 kW                                                |
| Max. torque / Engine rotation (min)         | 805 Nm @ 1500 rpm                                              |
| Number of cylinders - Capacity of cylinders | 4 - 4567 cm³                                                   |
| Engine cooling system                       | Water cooled                                                   |
| Electric circuit                            |                                                                |
| Number of batteries / Battery voltage       | 2 x 12 V                                                       |
| 12V Battery capacity                        | 120 Ah                                                         |
| Battery starting current                    | (EN)850 A                                                      |
| Transmission                                |                                                                |
| Transmission type                           | Hydrostatic with CVT                                           |
| Gearbox                                     | Speedshift                                                     |
| Max. travel speed                           | 40 km/h                                                        |
| Drawbar pull                                | 9300 daN                                                       |
| Parking brake                               | Automatic negative parking brake                               |
| Service brake                               | Oil-immersed multi-discs braking on front & re<br>axles        |
| Performances                                |                                                                |
| Gradeability (laden / unladen)              | 29 % / 38.70 %                                                 |
| Hydraulics                                  |                                                                |
| Hydraulic pump type                         | Variable displacement pump                                     |
| Hydraulic flow                              | 172 l/min                                                      |
| Hydraulic Pressure                          | 350 bar                                                        |
| Tank capacities                             |                                                                |
| Engine oil                                  | 13                                                             |
| Fuel tank                                   | 320 1                                                          |
| Noise and vibration                         |                                                                |
| Noise at driving position (LpA)             | 68 dB                                                          |
| Noise to environment (LWA)                  | 109 dB                                                         |
| Vibration on hands/arms                     | < 2.60 m/s <sup>2</sup>                                        |
| Miscellaneous                               |                                                                |
| Steering wheels (front / rear)              | 2/2                                                            |
| Controls                                    | 2 Joysticks                                                    |
| Cab certification                           | Cabin ROPS - FOPS level 2                                      |
|                                             |                                                                |