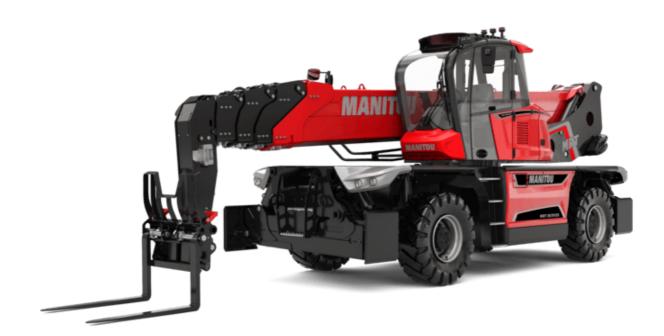

# **MRT-X 3570 ES**

VISION +

**г-х з570 ES** Created on August 12, 2025 at 9:28 PM UTC

|                                             | <b>MRT-X 3570 ES</b> Created on August 12, 2025 at 9:28 PM U | T |
|---------------------------------------------|--------------------------------------------------------------|---|
| Capacities                                  | Metric                                                       |   |
| Max. capacity                               | 7000 kg                                                      |   |
| Max. lifting height                         | 34.60 m                                                      |   |
| Maximum outreach                            | 28 m                                                         |   |
| Weight and dimensions                       |                                                              |   |
| Overall length (with forks)                 | l1 10.06 m                                                   |   |
| Length to face of forks                     | 12 8.86 m                                                    |   |
| Overall width                               | b1 2.50 m                                                    |   |
|                                             | h17 3.26 m                                                   |   |
| Overall height                              |                                                              |   |
| Overall cab width                           | b4 0.96 m                                                    |   |
| Ground clearance                            | m4 0.39 m                                                    |   |
| Wheelbase                                   | у 3.75 m                                                     |   |
| Frame leveling longitudinal +/-             | 3 °                                                          |   |
| Tilt-up angle                               | a4 13 °                                                      |   |
| Tilt-down angle                             | a5 108 °                                                     |   |
| Turret rotation                             | 360 °                                                        |   |
| Overall weight                              | 24000 kg                                                     |   |
| Forks length / width / section              | l / e / s 1200 mm x 125 mm x 60 mm                           |   |
| Wheels                                      |                                                              |   |
| Standard tires                              | 17,5-R25                                                     |   |
| Drive wheels (front / rear)                 | 2/2                                                          |   |
| Steering mode                               | 2 wheel steer, 4 wheel steer, Crab mode                      |   |
| Stabilisers                                 |                                                              |   |
| Stabilizers Type                            | Telescopic Triplex                                           |   |
| Controls with stabs                         | Stabs Commands Individual or Simultaneous                    |   |
| Engine                                      |                                                              |   |
| Engine brand                                | Yanmar                                                       |   |
| Engine norm                                 | Stage IIIA                                                   |   |
| Engine model                                | 4TN107FTF6SMU2                                               |   |
| I.C. Engine power rating / Power            | 211 Hp / 155 kW                                              |   |
| Max. torque / Engine rotation (min)         | 805 Nm @ 1500 rpm                                            |   |
| Number of cylinders - Capacity of cylinders | 4 - 4567 cm <sup>3</sup>                                     |   |
| Engine cooling system                       | Water cooled                                                 |   |
| Electric circuit                            |                                                              |   |
| Number of batteries / Battery voltage       | 2 x 12 V                                                     |   |
| 12V Battery capacity                        | 120 Ah                                                       |   |
| Battery starting current                    | (EN)850 A                                                    |   |
| Transmission                                |                                                              |   |
| Transmission type                           | Hydrostatic with CVT                                         |   |
| Gearbox                                     | Speedshift                                                   |   |
| Max. travel speed                           | 40 km/h                                                      |   |
| Drawbar pull                                | 9300 daN                                                     |   |
| Parking brake                               | Automatic negative parking brake                             |   |
|                                             | Oil-immersed multi-discs braking on front & rear             |   |
| Service brake                               | axles                                                        |   |
| Performances                                |                                                              |   |
| Gradeability (laden / unladen)              | 29 % / 38.70 %                                               |   |
| Hydraulics                                  |                                                              |   |
| Hydraulic pump type                         | Variable displacement pump                                   |   |
| Hydraulic flow                              | 172 l/min                                                    |   |
| Hydraulic Pressure                          | 350 bar                                                      |   |
| Tank capacities                             |                                                              |   |
| Engine oil                                  | 131                                                          |   |
| Fuel tank                                   | 320                                                          |   |
| Noise and vibration                         | 320 I                                                        |   |
|                                             |                                                              | - |
| Noise at driving position (LpA)             | 68 dB                                                        |   |
| Noise to environment (LwA)                  | 109 dB                                                       |   |
| Vibration on hands/arms                     | < 2.60 m/s²                                                  |   |
| Miscellaneous                               |                                                              |   |
| Steering wheels (front / rear)              | 2/2                                                          |   |
| Controls                                    | 2 Joysticks                                                  |   |
| Cab certification                           | Cabin ROPS - FOPS level 2                                    |   |
| Attachment recognition system (E-Reco)      | Standard                                                     |   |