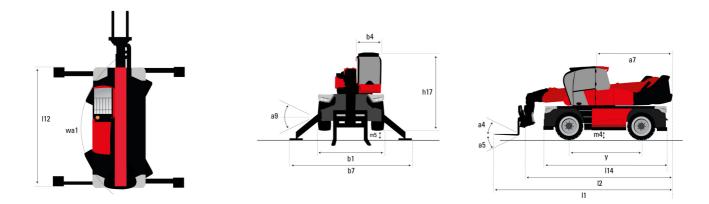

# MRT-X 3570 ES - Dimensional drawing

| Other data                                        |     | Metric  |
|---------------------------------------------------|-----|---------|
| Length of frame                                   | 114 | 6.80 m  |
| Wheelbase                                         | у   | 3.75 m  |
| Ground clearance                                  | m4  | 0.39 m  |
| Counterweight offset (turret at 90°)              | а7  | 3.75 m  |
| Tilt-up angle                                     | a4  | 13 °    |
| Tilt-down angle                                   | а5  | 108 °   |
| Overall length at stabilisers                     | 112 | 6.50 m  |
| External turning radius (over tyres)              | Wa1 | 5.16 m  |
| Overall width with stabilisers extended           | b7  | 7.42 m  |
| Overall height                                    | h17 | 3.26 m  |
| Frame leveling corrector                          | a9  | +/- 8 ° |
| Ground clearance under front tires on stabilizers | m5  | 0.37 m  |