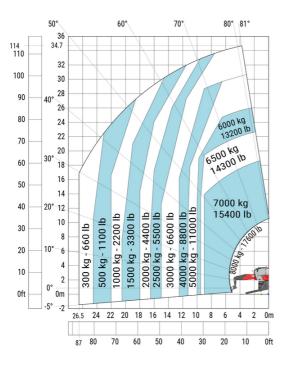

# MRT-X 3570 ES - Load chart

## Machine on lowered stabilisers with winch 7200 kg (metric)

Machine on lowered stabilisers with 1500 kg jib Metric

Machine on lowered stabilisers with hook 9000 kg (Metric) Machine on lowered stabilisers with 365 kg platform Metric