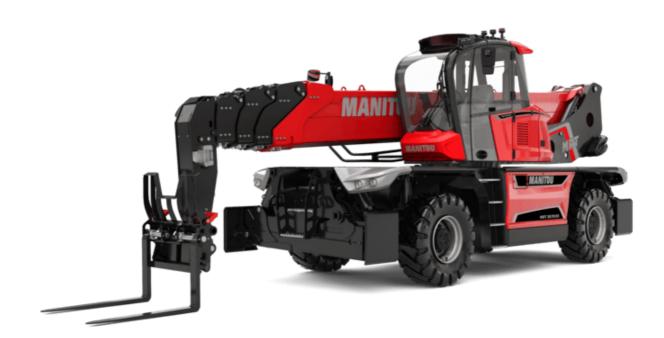

Technical sheet :

# **MRT-X 3570 ES**

VISION +

**T-X 3570 ES** Created on August 12, 2025 at 2:48 PM UTC

|                                             | mrt-x 3570 es Created on August 12 | 2, 2025 at 2:48 PM UT                   |  |
|---------------------------------------------|------------------------------------|-----------------------------------------|--|
| Capacities                                  |                                    | Metric                                  |  |
| Max. capacity                               |                                    | 000 kg                                  |  |
| Max. lifting height                         |                                    | 4.60 m                                  |  |
| Maximum outreach                            |                                    | 28 m                                    |  |
| Weight and dimensions                       |                                    |                                         |  |
| Overall length (with forks)                 | 1 1                                | 0.06 m                                  |  |
| Length to face of forks                     |                                    | 3.86 m                                  |  |
| Overall width                               |                                    | 2.50 m                                  |  |
| Overall height                              |                                    | 3.26 m                                  |  |
| Overall cab width                           | b4 0                               | ).96 m                                  |  |
| Ground clearance                            |                                    | ).39 m                                  |  |
| Wheelbase                                   | у 3                                | 3.75 m                                  |  |
| Frame leveling longitudinal +/-             |                                    | 3 °                                     |  |
| Tilt-up angle                               | a4                                 | 13 °                                    |  |
| Tilt-down angle                             | a5                                 | 108 °                                   |  |
| Turret rotation                             |                                    | 360 °                                   |  |
| Overall weight                              | 24                                 | 1000 kg                                 |  |
| Forks length / width / section              |                                    | 125 mm x 60 mm                          |  |
| Wheels                                      |                                    |                                         |  |
| Standard tires                              | 17                                 | 7,5-R25                                 |  |
| Drive wheels (front / rear)                 |                                    | 2/2                                     |  |
| Steering mode                               | 2 wheel steer, 4 w                 | 2 wheel steer, 4 wheel steer, Crab mode |  |
| Stabilisers                                 |                                    |                                         |  |
| Stabilizers Type                            | Telesc                             | opic Triplex                            |  |
| Controls with stabs                         | Stabs Commands In                  | ndividual or Simultaneous               |  |
| Engine                                      |                                    |                                         |  |
| Engine brand                                | Y                                  | 'anmar                                  |  |
| Engine norm                                 | Sta                                | age IIIA                                |  |
| Engine model                                | 4TN107                             | 4TN107FTT-6SMU2                         |  |
| I.C. Engine power rating / Power            | 211 H                              | 211 Hp / 155 kW                         |  |
| Max. torque / Engine rotation (min)         | 805 Nm                             | 805 Nm @ 1500 rpm                       |  |
| Number of cylinders - Capacity of cylinders | 4 - 4                              | 4567 cm³                                |  |
| Engine cooling system                       | Wate                               | er cooled                               |  |
| Electric circuit                            |                                    |                                         |  |
| Number of batteries / Battery voltage       | 2                                  | x 12 V                                  |  |
| 12V Battery capacity                        | 1                                  | 20 Ah                                   |  |
| Battery starting current                    | (Et                                | N)850 A                                 |  |
| Transmission                                |                                    |                                         |  |
| Transmission type                           | Hydrosta                           | atic with CVT                           |  |
| Gearbox                                     | Spe                                | eedshift                                |  |
| Max. travel speed                           | 40                                 | 0 km/h                                  |  |
| Drawbar pull                                | 93                                 | 800 daN                                 |  |
| Parking brake                               | Automatic neg                      | gative parking brake                    |  |
| Service brake                               |                                    | iscs braking on front & rear            |  |
|                                             |                                    | axles                                   |  |
| Performances                                |                                    |                                         |  |
| Gradeability (laden / unladen)              | 29 %                               | / 38.70 %                               |  |
| Hydraulics                                  |                                    |                                         |  |
| Hydraulic pump type                         |                                    | placement pump                          |  |
| Hydraulic flow                              |                                    | 2 l/min                                 |  |
| Hydraulic Pressure                          | 3                                  | 50 bar                                  |  |
| Tank capacities                             |                                    |                                         |  |
| Engine oil                                  |                                    | 13                                      |  |
| Fuel tank                                   |                                    | 320 I                                   |  |
| Noise and vibration                         |                                    |                                         |  |
| Noise at driving position (LpA)             |                                    | 68 dB                                   |  |
| Noise to environment (LwA)                  |                                    | 109 dB                                  |  |
| Vibration on hands/arms                     | < 2.                               | .60 m/s²                                |  |
| Miscellaneous                               |                                    |                                         |  |
| Steering wheels (front / rear)              |                                    | 2/2                                     |  |
| Controls                                    |                                    | oysticks                                |  |
| Cab certification                           |                                    | PS - FOPS level 2                       |  |
| Attachment recognition system (E-Reco)      | St                                 | tandard                                 |  |