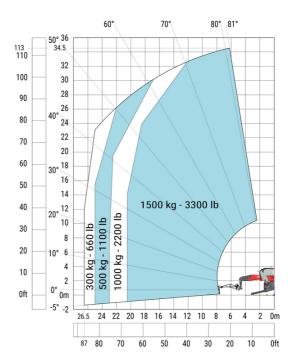

### MRT-X 3570 ES - Load chart

### Machine on lowered stabilisers with forks Metric

Machine on lowered stabilisers with winch 7200 kg (metric)

Machine on lowered stabilisers with 1500 kg jib Metric

Machine on lowered stabilisers with hook 9000 kg (Metric) Machine on lowered stabilisers with 365 kg platform Metric