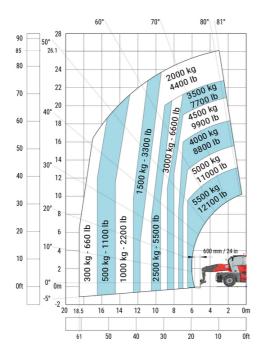

|  |
| Tilt-up angle                                     |  |
| Tilt-down angle                                   |  |
| Overall length at stabilisers                     |  |
| External turning radius (over tyres)              |  |
| Overall width with stabilisers extended           |  |
| Overall height                                    |  |
| Frame leveling corrector                          |  |
| Ground clearance under front tires on stabilizers |  |

|     | Metric  |
|-----|---------|
| 114 | 6.80 m  |
| у   | 3.75 m  |
| m4  | 0.39 m  |
| a7  | 3.75 m  |
| a4  | 13 °    |
| a5  | 108°    |
| l12 | 6.50 m  |
| Wa1 | 5.16 m  |
| b7  | 7.42 m  |
| h17 | 3.26 m  |
| a9  | +/- 8 ° |
| m5  | 0.37 m  |

### MRT-X 3570 ES - Load chart

### Machine on tires with forks Metric



### Machine on lowered stabilisers with forks Metric



Machine on lowered stabilisers with winch 7200 kg (metric)

Machine on lowered stabilisers with 1500 kg jib Metric





Machine on lowered stabilisers with hook 9000 kg (Metric) Machine on lowered stabilisers with 365 kg platform Metric





# Machine on lowered stabilisers with 3D positive Metric







#### **Head Office**

B.P. 249 - 430 rue de l'Aubinière 44150 Ancenis Cedex - France Tel: +33 (0)2 40 09 10 11 - Fax: +33 (0)2 40 09 10 97 www.manitou.com



This publication provides a description of the configuration versions and options for Manitou products, which may differ for equipment. The equipment presented in this brochure may be part of a series, as an option, or it may not be available, depending on the versions. Manitou