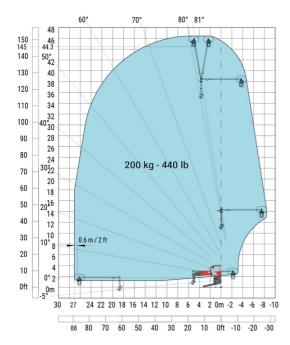

### MRT-X 3570 ES - Load chart

### Machine on lowered stabilisers with forks Metric

Machine on lowered stabilisers with winch 7200 kg (metric)

Machine on lowered stabilisers with 1500 kg jib Metric

Machine on lowered stabilisers with hook 9000 kg (Metric) Machine on lowered stabilisers with 365 kg platform Metric