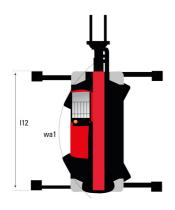

## MRT-X 3570 ES - Dimensional drawing

| Other data                                        |  |
|---------------------------------------------------|--|
| Length of frame                                   |  |
| Wheelbase                                         |  |
| Ground clearance                                  |  |
| Counterweight offset (turret at 90Ű)              |  |
| Tilt-up angle                                     |  |
| Tilt-down angle                                   |  |
| Overall length at stabilisers                     |  |
| External turning radius (over tyres)              |  |
| Overall width with stabilisers extended           |  |
| Overall height                                    |  |
| Frame leveling corrector                          |  |
| Ground clearance under front tires on stabilizers |  |

|     | Metric  |
|-----|---------|
| 114 | 6.80 m  |
| у   | 3.75 m  |
| m4  | 0.39 m  |
| a7  | 3.75 m  |
| a4  | 13 °    |
| a5  | 108°    |
| l12 | 6.50 m  |
| Wa1 | 5.16 m  |
| b7  | 7.42 m  |
| h17 | 3.26 m  |
| a9  | +/- 8 ° |
| m5  | 0.37 m  |