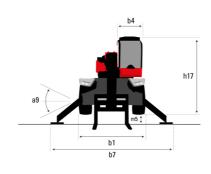

## MRT-X 3570 ES - Dimensional drawing

| Other data                                        |  |
|---------------------------------------------------|--|
| Length of frame                                   |  |
| Wheelbase                                         |  |
| Ground clearance                                  |  |
| Counterweight offset (turret at 90Ű)              |  |
| Tilt-up angle                                     |  |
| Tilt-down angle                                   |  |
| Overall length at stabilisers                     |  |
| External turning radius (over tyres)              |  |
| Overall width with stabilisers extended           |  |
| Overall height                                    |  |
| Frame leveling corrector                          |  |
| Ground clearance under front tires on stabilizers |  |

|     | Metric  |
|-----|---------|
| 114 | 6.80 m  |
| у   | 3.75 m  |
| m4  | 0.39 m  |
| a7  | 3.75 m  |
| a4  | 13 °    |
| a5  | 108°    |
| l12 | 6.50 m  |
| Wa1 | 5.16 m  |
| b7  | 7.42 m  |
| h17 | 3.26 m  |
| a9  | +/- 8 ° |
| m5  | 0.37 m  |