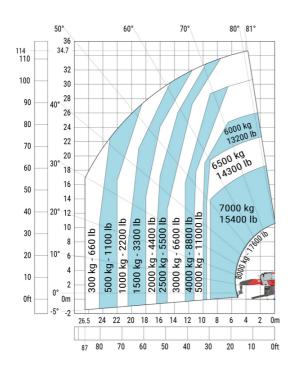

|  |
| Overall height                                    |  |
| Frame leveling corrector                          |  |
| Ground clearance under front tires on stabilizers |  |

|     | Metric  |
|-----|---------|
| 114 | 6.80 m  |
| у   | 3.75 m  |
| m4  | 0.39 m  |
| a7  | 3.75 m  |
| a4  | 13 °    |
| a5  | 108°    |
| l12 | 6.50 m  |
| Wa1 | 5.16 m  |
| b7  | 7.42 m  |
| h17 | 3.26 m  |
| a9  | +/- 8 ° |
| m5  | 0.37 m  |

### MRT-X 3570 ES - Load chart

### Machine on tires with forks Metric



### Machine on lowered stabilisers with forks Metric



Machine on lowered stabilisers with winch 7200 kg (metric)

Machine on lowered stabilisers with 1500 kg jib Metric





Machine on lowered stabilisers with hook 9000 kg (Metric) Machine on lowered stabilisers with 365 kg platform Metric





# Machine on lowered stabilisers with 3D positive Metric







#### **Head Office**

B.P. 249 - 430 rue de l'Aubinière 44150 Ancenis Cedex - France Tel: +33 (0)2 40 09 10 11 - Fax: +33 (0)2 40 09 10 97 www.manitou.com



This publication provides a description of the configuration versions and options for Manitou products, which may differ for equipment. The equipment presented in this brochure may be part of a series, as an option, or it may not be available, depending on the versions. Manitou reserves the right, at any time and without notice, to amend the specifications described and represented. The specifications provided do not bind the manufacturer. For more details, please contact your Manitou agent. This is not a contractually binding document. The presentation of the product