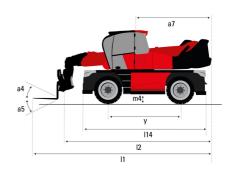

## MRT-X 3570 ES - Dimensional drawing

| Other data                                        |  |
|---------------------------------------------------|--|
| Length of frame                                   |  |
| Wheelbase                                         |  |
| Ground clearance                                  |  |
| Counterweight offset (turret at 90Ű)              |  |
| Tilt-up angle                                     |  |
| Tilt-down angle                                   |  |
| Overall length at stabilisers                     |  |
| External turning radius (over tyres)              |  |
| Overall width with stabilisers extended           |  |
| Overall height                                    |  |
| Frame leveling corrector                          |  |
| Ground clearance under front tires on stabilizers |  |

|     | Metric  |
|-----|---------|
| 114 | 6.80 m  |
| у   | 3.75 m  |
| m4  | 0.39 m  |
| a7  | 3.75 m  |
| a4  | 13 °    |
| a5  | 108°    |
| l12 | 6.50 m  |
| Wa1 | 5.16 m  |
| b7  | 7.42 m  |
| h17 | 3.26 m  |
| a9  | +/- 8 ° |
| m5  | 0.37 m  |