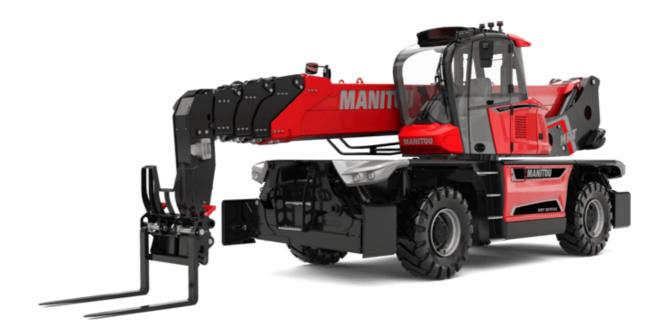

#### **VISION +**

|                                             | <b>MRT-X 3570 ES</b> Created on August 1, 2025 at 6:15 PM U |
|---------------------------------------------|-------------------------------------------------------------|
| Capacities                                  | Metric                                                      |
| Max. capacity                               | 7000 kg                                                     |
| Max. lifting height                         | 34.60 m                                                     |
| Maximum outreach                            | 28 m                                                        |
| Weight and dimensions                       |                                                             |
| Overall length (with forks)                 | l1 10.06 m                                                  |
| Length to face of forks                     | 12 8.86 m                                                   |
| Overall width                               | b1 2.50 m                                                   |
| Overall height                              | h17 3.26 m                                                  |
| Overall cab width                           | b4 0.96 m                                                   |
| Ground clearance                            | m4 0.39 m                                                   |
| Wheelbase                                   | y 3.75 m                                                    |
| Frame leveling longitudinal +/-             | 3 °                                                         |
| Tilt-up angle                               | a4 13°                                                      |
| Tilt-down angle                             | a5 108°                                                     |
| Turret rotation                             | 360 °                                                       |
| Overall weight                              | 24000 kg                                                    |
| Forks length / width / section              | I / e / s 1200 mm x 125 mm x 60 mm                          |
| Wheels                                      |                                                             |
| Standard tires                              | 17,5-R25                                                    |
| Drive wheels (front / rear)                 | 2/2                                                         |
| Steering mode                               | 2 wheel steer, 4 wheel steer, Crab mode                     |
| Stabilisers                                 |                                                             |
| Stabilizers Type                            | Telescopic Triplex                                          |
| Controls with stabs                         | Stabs Commands Individual or Simultaneous                   |
| Engine                                      |                                                             |
| Engine brand                                | Yanmar                                                      |
| Engine norm                                 | Stage IIIA                                                  |
| Engine model                                | 4TN107FTT-6SMU2                                             |
| I.C. Engine power rating / Power            | 211 Hp / 155 kW                                             |
| Max. torque / Engine rotation (min)         | 805 Nm @ 1500 rpm                                           |
| Number of cylinders - Capacity of cylinders | 4 - 4567 cm <sup>3</sup>                                    |
| Engine cooling system                       | Water cooled                                                |
| Electric circuit                            |                                                             |
| Number of batteries / Battery voltage       | 2 x 12 V                                                    |
| 12V Battery capacity                        | 120 Ah                                                      |
| Battery starting current                    | (EN)850 A                                                   |
| Transmission                                |                                                             |
| Transmission type                           | Hydrostatic with CVT                                        |
| Gearbox                                     | Speedshift                                                  |
| Max. travel speed                           | 40 km/h                                                     |
| Drawbar pull                                | 9300 daN                                                    |
| Parking brake                               | Automatic negative parking brake                            |
| •                                           | Oil-immersed multi-discs braking on front & rear            |
| Service brake                               | axles                                                       |
| Performances                                |                                                             |
| Gradeability (laden / unladen)              | 29 % / 38.70 %                                              |
| Hydraulics                                  |                                                             |
| Hydraulic pump type                         | Variable displacement pump                                  |
| Hydraulic flow                              | 172 l/min                                                   |
| Hydraulic Pressure                          | 350 bar                                                     |
| Tank capacities                             |                                                             |
| Engine oil                                  | 13                                                          |
| Fuel tank                                   | 320 l                                                       |
| Noise and vibration                         |                                                             |
| Noise at driving position (LpA)             | 68 dB                                                       |
| Noise to environment (LwA)                  | 109 dB                                                      |
| Vibration on hands/arms                     | < 2.60 m/s²                                                 |
| Miscellaneous                               |                                                             |
| Steering wheels (front / rear)              | 2/2                                                         |
| Controls                                    | 2 Joysticks                                                 |
| Cab certification                           | Cabin ROPS - FOPS level 2                                   |
| Attachment recognition system (E-Reco)      | Standard                                                    |