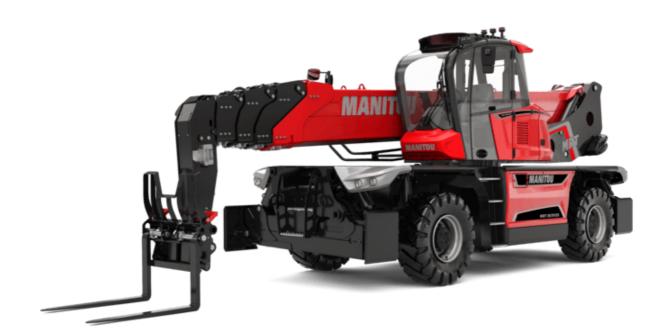

# **MRT-X 3570 ES**

VISION +

**T-X 3570 ES** Created on August 12, 2025 at 2:44 PM UTC

|                                             | <b>mrt-x 3570 es</b> Cré | eated on August 12, 2025 at 2:44 PM UT           |
|---------------------------------------------|--------------------------|--------------------------------------------------|
| Capacities                                  |                          | Metric                                           |
| Max. capacity                               |                          | 7000 kg                                          |
| Max. lifting height                         |                          | 34.60 m                                          |
| Maximum outreach                            |                          | 28 m                                             |
| Weight and dimensions                       |                          |                                                  |
| Overall length (with forks)                 | 11                       | 10.06 m                                          |
| Length to face of forks                     | 12                       | 8.86 m                                           |
| Overall width                               | b1                       | 2.50 m                                           |
| Overall height                              | h17                      | 3.26 m                                           |
| Overall cab width                           | b4                       | 0.96 m                                           |
| Ground clearance                            | m4                       | 0.39 m                                           |
| Wheelbase                                   | У                        | 3.75 m                                           |
| Frame leveling longitudinal +/-             |                          | 3 °                                              |
| Tilt-up angle                               | a4                       | 13 °                                             |
| Tilt-down angle                             | а5                       | 108 °                                            |
| Turret rotation                             |                          | 360 °                                            |
| Overall weight                              |                          | 24000 kg                                         |
| Forks length / width / section              | l / e / s                | 1200 mm x 125 mm x 60 mm                         |
| Wheels                                      |                          |                                                  |
| Standard tires                              |                          | 17,5-R25                                         |
| Drive wheels (front / rear)                 |                          | 2 / 2                                            |
| Steering mode                               |                          | 2 wheel steer, 4 wheel steer, Crab mode          |
| Stabilisers                                 |                          |                                                  |
| Stabilizers Type                            |                          | Telescopic Triplex                               |
| Controls with stabs                         |                          | Stabs Commands Individual or Simultaneous        |
| Engine                                      |                          |                                                  |
| Engine brand                                |                          | Yanmar                                           |
| Engine norm                                 |                          | Stage IIIA                                       |
| Engine model                                |                          | 4TN107FTT-6SMU2                                  |
| I.C. Engine power rating / Power            |                          | 211 Hp / 155 kW                                  |
| Max. torque / Engine rotation (min)         |                          | 805 Nm @ 1500 rpm                                |
| Number of cylinders - Capacity of cylinders |                          | 4 - 4567 cm³                                     |
| Engine cooling system                       |                          | Water cooled                                     |
| Electric circuit                            |                          |                                                  |
| Number of batteries / Battery voltage       |                          | 2 x 12 V                                         |
| 12V Battery capacity                        |                          | 120 Ah                                           |
| Battery starting current                    |                          | (EN)850 A                                        |
| Transmission                                |                          |                                                  |
| Transmission type                           |                          | Hydrostatic with CVT                             |
| Gearbox                                     |                          | Speedshift                                       |
| Max. travel speed                           |                          | 40 km/h                                          |
| Drawbar pull                                |                          | 9300 daN                                         |
| Parking brake                               |                          | Automatic negative parking brake                 |
| Service brake                               |                          | Oil-immersed multi-discs braking on front & rear |
|                                             |                          | axles                                            |
| Performances                                |                          |                                                  |
| Gradeability (laden / unladen)              |                          | 29 % / 38.70 %                                   |
| Hydraulics                                  |                          |                                                  |
| Hydraulic pump type                         |                          | Variable displacement pump                       |
| Hydraulic flow                              |                          | 172 l/min                                        |
| Hydraulic Pressure                          |                          | 350 bar                                          |
| Tank capacities                             |                          |                                                  |
| Engine oil                                  |                          | 13                                               |
| Fuel tank                                   |                          | 320 I                                            |
| Noise and vibration                         |                          |                                                  |
| Noise at driving position (LpA)             |                          | 68 dB                                            |
| Noise to environment (LwA)                  |                          | 109 dB                                           |
| Vibration on hands/arms                     |                          | < 2.60 m/s²                                      |
| Miscellaneous                               |                          |                                                  |
| Steering wheels (front / rear)              |                          | 2 / 2                                            |
| Controls                                    |                          | 2 Joysticks                                      |
| Cab certification                           |                          | Cabin ROPS - FOPS level 2                        |
| Attachment recognition system (E-Reco)      |                          | Standard                                         |