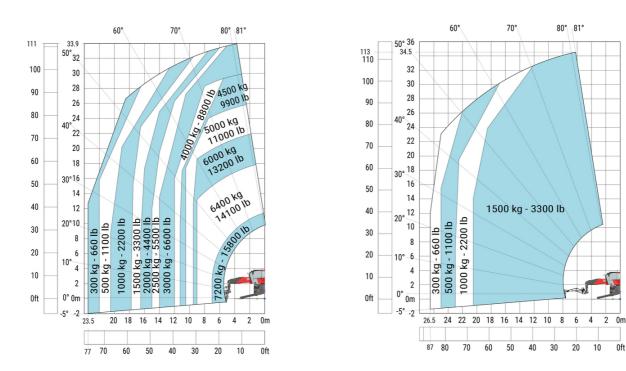

p angle                                     | a4  | 13 °    |
| Tilt-down angle                                   | а5  | 108 °   |
| Overall length at stabilisers                     | 112 | 6.50 m  |
| External turning radius (over tyres)              | Wa1 | 5.16 m  |
| Overall width with stabilisers extended           | b7  | 7.42 m  |
| Overall height                                    | h17 | 3.26 m  |
| Frame leveling corrector                          | a9  | +/- 8 ° |
| Ground clearance under front tires on stabilizers | m5  | 0.37 m  |

# MRT-X 3570 ES - Load chart

#### Machine on tires with forks Metric



## Machine on lowered stabilisers with forks Metric



## Machine on lowered stabilisers with winch 7200 kg (metric)

Machine on lowered stabilisers with 1500 kg jib Metric



Machine on lowered stabilisers with hook 9000 kg (Metric) Machine on lowered stabilisers with 365 kg platform Metric





# Machine on lowered stabilisers with 3D positive Metric





Head Office B.P. 249 - 430 rue de l'Aubinière 44150 Ancenis Cedex - France Tel: +33 (0)2 40 09 10 11 - Fax: +33 (0)2 40 09 10 97 www.manitou.com



This publication provides a description of the configuration versions and options for Manitou products, which may differ for equipment. The equipment presented in this brochure may be part of a series, as an option, or it may not be available, depending on the versions. Manitou reserves the right, at any time and without notice, to amend the specifications described and represented. The specifications provided do not bind the manufacturer. For more details, plea