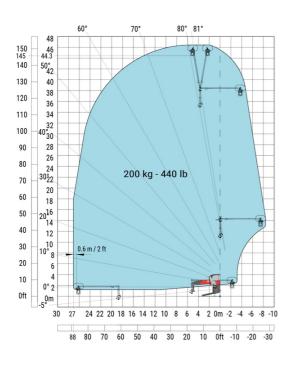

# MRT-X 3570 ES - Load chart

## Machine on lowered stabilisers with winch 7200 kg (metric)

Machine on lowered stabilisers with 1500 kg jib Metric

Machine on lowered stabilisers with hook 9000 kg (Metric) Machine on lowered stabilisers with 365 kg platform Metric

# Machine on lowered stabilisers with 3D positive Metric

Head Office B.P. 249 - 430 rue de l'Aubinière 44150 Ancenis Cedex - France Tel: +33 (0)2 40 09 10 11 - Fax: +33 (0)2 40 09 10 97 www.manitou.com