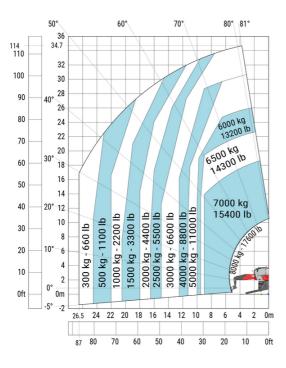

# MRT-X 3570 ES - Load chart

## Machine on lowered stabilisers with forks Metric