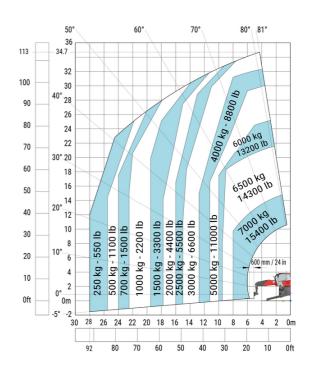

| m4  | 0.39 m  |
| Counterweight offset (turret at 90°)              | a7  | 3.75 m  |
| Tilt-up angle                                     | a4  | 13 °    |
| Tilt-down angle                                   | a5  | 108 °   |
| Overall length at stabilisers                     | I12 | 6.50 m  |
| External turning radius (over tyres)              | Wa1 | 5.16 m  |
| Overall width with stabilisers extended           | b7  | 7.42 m  |
| Overall height                                    | h17 | 3.26 m  |
| Frame leveling corrector                          | a9  | +/- 8 ° |
| Ground clearance under front tires on stabilizers | m5  | 0.37 m  |

### MRT-X 3570 ES - Load chart

### Machine on tires with forks Metric



### Machine on lowered stabilisers with forks Metric



Machine on lowered stabilisers with winch 7200 kg (metric)

Machine on lowered stabilisers with 1500 kg jib Metric





Machine on lowered stabilisers with hook 9000 kg (Metric) Machine on lowered stabilisers with 365 kg platform Metric





# Machine on lowered stabilisers with 3D positive Metric







#### **Head Office**

B.P. 249 - 430 rue de l'Aubinière 44150 Ancenis Cedex - France Tel: +33 (0)2 40 09 10 11 - Fax: +33 (0)2 40 09 10 97 www.manitou.com



This publication provides a description of the configuration versions and options for Manitou products, which may differ for equipment. The equipment presented in this brochure may be part of a series, as an option, or it may not be available, depending on the versions. Manitou reserves the right, at any time and without notice, to