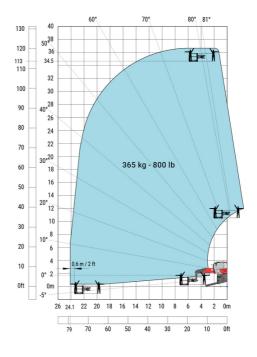

08 °   |
| Overall length at stabilisers                     | I12 | 6.50 m  |
| External turning radius (over tyres)              | Wa1 | 5.16 m  |
| Overall width with stabilisers extended           | b7  | 7.42 m  |
| Overall height                                    | h17 | 3.26 m  |
| Frame leveling corrector                          | a9  | +/- 8 ° |
| Ground clearance under front tires on stabilizers | m5  | 0.37 m  |

### MRT-X 3570 ES - Load chart

### Machine on tires with forks Metric



### Machine on lowered stabilisers with forks Metric



Machine on lowered stabilisers with winch 7200 kg (metric)

Machine on lowered stabilisers with 1500 kg jib Metric





Machine on lowered stabilisers with hook 9000 kg (Metric) Machine on lowered stabilisers with 365 kg platform Metric





# Machine on lowered stabilisers with 3D positive Metric







#### **Head Office**

B.P. 249 - 430 rue de l'Aubinière 44150 Ancenis Cedex - France Tel: +33 (0)2 40 09 10 11 - Fax: +33 (0)2 40 09 10 97 www.manitou.com



This publication provides a description of the configuration versions and options for Manitou products, which may differ for equipment. The equipment presented in this brochure may be part of a series, as an option, or it may not be available, depending on the versions. Manitou reserves the right, at any time and without notice, to amend the specifications described and represented. The specifications provided do not bind the manufacturer. For more details, please contact your Manitou agent. This is not a contractually binding document. The presentation of the products