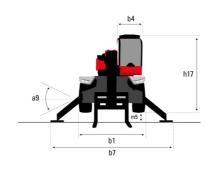

| Attachment recognition system (E-Reco)      |                                                         |

## MRT-X 3570 ES - Dimensional drawing







| Other data                                        |     | Metric  |
|---------------------------------------------------|-----|---------|
| Length of frame                                   | l14 | 6.80 m  |
| Wheelbase                                         | у   | 3.75 m  |
| Ground clearance                                  | m4  | 0.39 m  |
| Counterweight offset (turret at 90°)              | a7  | 3.75 m  |
| Tilt-up angle                                     | a4  | 13 °    |
| Tilt-down angle                                   | a5  | 108 °   |
| Overall length at stabilisers                     | I12 | 6.50 m  |
| External turning radius (over tyres)              | Wa1 | 5.16 m  |
| Overall width with stabilisers extended           | b7  | 7.42 m  |
| Overall height