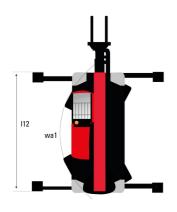

| Attachment recognition system (E-Reco)      |                                                         |

## MRT-X 3570 ES - Dimensional drawing







| Other data                                        |     | Metric  |
|---------------------------------------------------|-----|---------|
| Length of frame                                   | l14 | 6.80 m  |
| Wheelbase                                         | у   | 3.75 m  |
| Ground clearance                                  | m4  | 0.39 m  |
| Counterweight offset (turret at 90°)              | a7  | 3.75 m  |
| Tilt-up angle                                     | a4  | 13 °    |
| Tilt-down angle                                   | a5  | 108 °   |
| Overall length at stabilisers                     | I12 | 6.50 m  |
| External turning radius (over tyres)              | Wa1 | 5.16 m  |
| Overall width with stabilisers extended           | b7  | 7.42 m  |
| Overall height