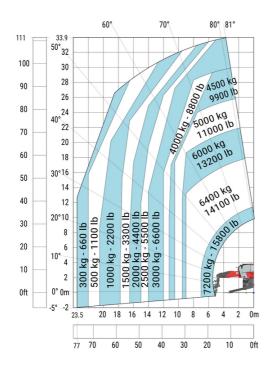

up angle                                     | a4  | 13 °    |
| Tilt-down angle                                   | a5  | 108 °   |
| Overall length at stabilisers                     | I12 | 6.50 m  |
| External turning radius (over tyres)              | Wa1 | 5.16 m  |
| Overall width with stabilisers extended           | b7  | 7.42 m  |
| Overall height                                    | h17 | 3.26 m  |
| Frame leveling corrector                          | a9  | +/- 8 ° |
| Ground clearance under front tires on stabilizers | m5  | 0.37 m  |

### MRT-X 3570 ES - Load chart

### Machine on tires with forks Metric



### Machine on lowered stabilisers with forks Metric



Machine on lowered stabilisers with winch 7200 kg (metric)

Machine on lowered stabilisers with 1500 kg jib Metric





Machine on lowered stabilisers with hook 9000 kg (Metric) Machine on lowered stabilisers with 365 kg platform Metric





# Machine on lowered stabilisers with 3D positive Metric







#### **Head Office**

B.P. 249 - 430 rue de l'Aubinière 44150 Ancenis Cedex - France Tel: +33 (0)2 40 09 10 11 - Fax: +33 (0)2 40 09 10 97 www.manitou.com



This publication provides a description of the configuration versions and options for Manitou products, which may differ for equipment. The equipment presented in this brochure may be part of a series, as an option, or it may not be available, depending on the versions. Manitou reserves the right, at any time and without notice, to amend the specifications described and represented. The specifications provided do not bind the manufacturer. For more