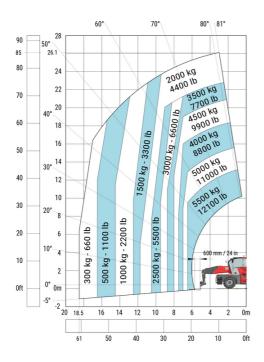

| у   | 3.75 m  |
| Ground clearance                                  | m4  | 0.39 m  |
| Counterweight offset (turret at 90°)              | a7  | 3.75 m  |
| Tilt-up angle                                     | a4  | 13 °    |
| Tilt-down angle                                   | a5  | 108 °   |
| Overall length at stabilisers                     | I12 | 6.50 m  |
| External turning radius (over tyres)              | Wa1 | 5.16 m  |
| Overall width with stabilisers extended           | b7  | 7.42 m  |
| Overall height                                    | h17 | 3.26 m  |
| Frame leveling corrector                          | a9  | +/- 8 ° |
| Ground clearance under front tires on stabilizers | m5  | 0.37 m  |

### MRT-X 3570 ES - Load chart

### Machine on tires with forks Metric



### Machine on lowered stabilisers with forks Metric



Machine on lowered stabilisers with winch 7200 kg (metric)

Machine on lowered stabilisers with 1500 kg jib Metric





Machine on lowered stabilisers with hook 9000 kg (Metric) Machine on lowered stabilisers with 365 kg platform Metric





# Machine on lowered stabilisers with 3D positive Metric







#### **Head Office**

B.P. 249 - 430 rue de l'Aubinière 44150 Ancenis Cedex - France Tel: +33 (0)2 40 09 10 11 - Fax: +33 (0)2 40 09 10 97 www.manitou.com



This publication provides a description of the configuration versions and options for Manitou products, which may differ for equipment. The equipment presented in this brochure may be part of a series, as an option, or it may not be available, depending on the versions. Manitou