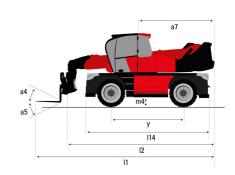

| Attachment recognition system (E-Reco)      |                                                         |

## MRT-X 3570 ES - Dimensional drawing







| Other data                                        |     | Metric  |
|---------------------------------------------------|-----|---------|
| Length of frame                                   | l14 | 6.80 m  |
| Wheelbase                                         | у   | 3.75 m  |
| Ground clearance                                  | m4  | 0.39 m  |
| Counterweight offset (turret at 90°)              | a7  | 3.75 m  |
| Tilt-up angle                                     | a4  | 13 °    |
| Tilt-down angle                                   | a5  | 108 °   |
| Overall length at stabilisers                     | I12 | 6.50 m  |
| External turning radius (over tyres)              | Wa1 | 5.16 m  |
| Overall width with stabilisers extended           | b7  | 7.42 m  |
| Overall height