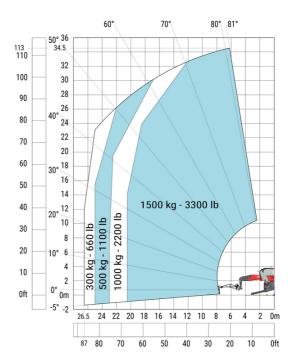

angle                                     | a4  | 13 °    |
| Tilt-down angle                                   | a5  | 108 °   |
| Overall length at stabilisers                     | I12 | 6.50 m  |
| External turning radius (over tyres)              | Wa1 | 5.16 m  |
| Overall width with stabilisers extended           | b7  | 7.42 m  |
| Overall height                                    | h17 | 3.26 m  |
| Frame leveling corrector                          | a9  | +/- 8 ° |
| Ground clearance under front tires on stabilizers | m5  | 0.37 m  |

### MRT-X 3570 ES - Load chart

### Machine on tires with forks Metric



### Machine on lowered stabilisers with forks Metric



Machine on lowered stabilisers with winch 7200 kg (metric)

Machine on lowered stabilisers with 1500 kg jib Metric





Machine on lowered stabilisers with hook 9000 kg (Metric) Machine on lowered stabilisers with 365 kg platform Metric





# Machine on lowered stabilisers with 3D positive Metric







#### **Head Office**

B.P. 249 - 430 rue de l'Aubinière 44150 Ancenis Cedex - France Tel: +33 (0)2 40 09 10 11 - Fax: +33 (0)2 40 09 10 97 www.manitou.com



This publication provides a description of the configuration versions and options for Manitou products, which may differ for equipment. The equipment presented in this brochure may be part of a series, as an option, or it may not be available, depending on the versions. Manitou reserves the right, at any time and without notice, to amend the specifications described and represented. The specifications provided do not bind the manufacturer. For more d