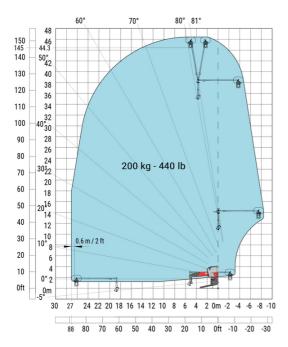

| I12 | 6.50 m  |
| External turning radius (over tyres)              | Wa1 | 5.16 m  |
| Overall width with stabilisers extended           | b7  | 7.42 m  |
| Overall height                                    | h17 | 3.26 m  |
| Frame leveling corrector                          | a9  | +/- 8 ° |
| Ground clearance under front tires on stabilizers | m5  | 0.37 m  |

### MRT-X 3570 ES - Load chart

### Machine on tires with forks Metric



### Machine on lowered stabilisers with forks Metric



Machine on lowered stabilisers with winch 7200 kg (metric)

Machine on lowered stabilisers with 1500 kg jib Metric





Machine on lowered stabilisers with hook 9000 kg (Metric) Machine on lowered stabilisers with 365 kg platform Metric





# Machine on lowered stabilisers with 3D positive Metric







#### **Head Office**

B.P. 249 - 430 rue de l'Aubinière 44150 Ancenis Cedex - France Tel: +33 (0)2 40 09 10 11 - Fax: +33 (0)2 40 09 10 97 www.manitou.com



This publication provides a description of the configuration versions and options for Manitou products, which may differ for equipment. The equipment presented in this brochure may be part of a series, as an option, or it may not be available, depending on the versions. Manitou reserves the right, at any time and without notice, to amend the specifications described and represented. The specifications provided do not bind the manufacturer. For more details, please contact your Manitou agent. This is not a contractually binding document. The presentation of the products is not contractually binding. List of specifications non-exh