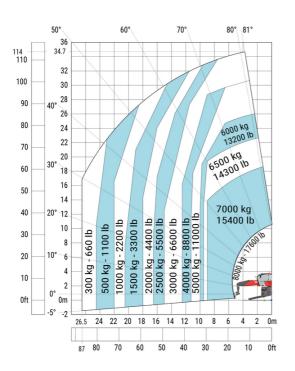

108 °   |
| Overall length at stabilisers                     | I12 | 6.50 m  |
| External turning radius (over tyres)              | Wa1 | 5.16 m  |
| Overall width with stabilisers extended           | b7  | 7.42 m  |
| Overall height                                    | h17 | 3.26 m  |
| Frame leveling corrector                          | a9  | +/- 8 ° |
| Ground clearance under front tires on stabilizers | m5  | 0.37 m  |

### MRT-X 3570 ES - Load chart

### Machine on tires with forks Metric



### Machine on lowered stabilisers with forks Metric



Machine on lowered stabilisers with winch 7200 kg (metric)

Machine on lowered stabilisers with 1500 kg jib Metric





Machine on lowered stabilisers with hook 9000 kg (Metric) Machine on lowered stabilisers with 365 kg platform Metric





# Machine on lowered stabilisers with 3D positive Metric







#### **Head Office**

B.P. 249 - 430 rue de l'Aubinière 44150 Ancenis Cedex - France Tel: +33 (0)2 40 09 10 11 - Fax: +33 (0)2 40 09 10 97 www.manitou.com



This publication provides a description of the configuration versions and options for Manitou products, which may differ for equipment. The equipment presented in this brochure may be part of a series, as an option, or it may not be available, depending on the versions. Manitou reserves the right, at any time and without notice, to amend the specifications described and represented. The specifications provided do not bind the manufacturer. For more details, please contact your Manitou agent. This is not a contractually binding document. The presentation of the product