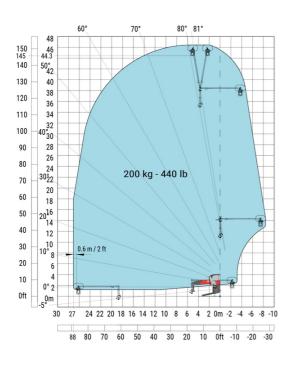

#### Machine on lowered stabilisers with winch 7200 kg (metric)

Machine on lowered stabilisers with 1500 kg jib Metric

Machine on lowered stabilisers with hook 9000 kg (Metric) Machine on lowered stabilisers with 365 kg platform Metric