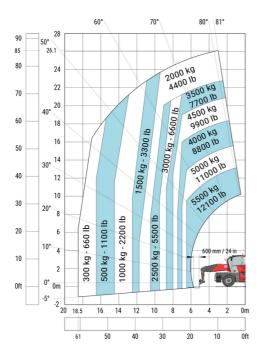

| у   | 3.75 m  |
| Ground clearance                                  | m4  | 0.39 m  |
| Counterweight offset (turret at 90°)              | a7  | 3.75 m  |
| Tilt-up angle                                     | a4  | 13 °    |
| Tilt-down angle                                   | a5  | 108 °   |
| Overall length at stabilisers                     | 112 | 6.50 m  |
| External turning radius (over tyres)              | Wa1 | 5.16 m  |
| Overall width with stabilisers extended           | b7  | 7.42 m  |
| Overall height                                    | h17 | 3.26 m  |
| Frame leveling corrector                          | a9  | +/- 8 ° |
| Ground clearance under front tires on stabilizers | m5  | 0.45 m  |

### MRT-X 3570 ES - Load chart

#### Machine on tyres with forks Metric



#### Machine on lowered stabilisers with forks Metric



#### Machine on lowered stabilisers with winch 7200 kg (metric)

Machine on lowered stabilisers with 1500 kg jib Metric



Machine on lowered stabilisers with hook 9000 kg (Metric) Machine on lowered stabilisers with 365 kg platform Metric





# Machine on lowered stabilisers with 3D positive Metric





Head Office B.P. 249 - 430 rue de l'Aubinière 44150 Ancenis Cedex - France Tel: +33 (0)2 40 09 10 11 - Fax: +33 (0)2 40 09 10 97 www.manitou.com



This publication provides a description of the configuration versions and options for Manitou products, which may differ for equipment. The equipment presented in this brochure may be part of a series, as an option, or it may not be available, depending on the versions. Manitou reserve