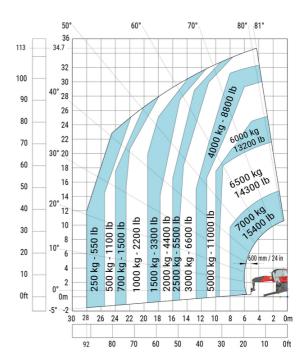

### MRT-X 3570 ES - Load chart

#### Machine on lowered stabilisers with forks Metric