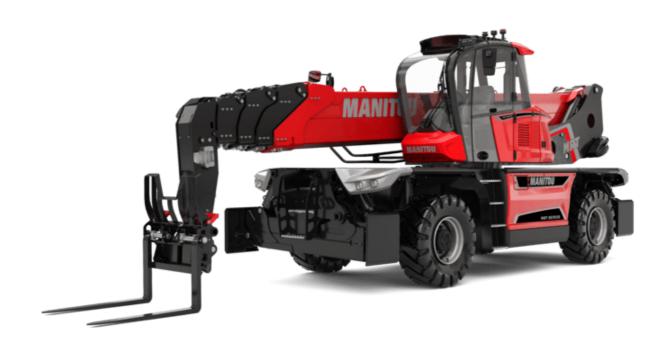

# **MRT-X 3570 ES**

VISION +

**70 ES** Created on May 2, 2024 at 10:44:49 AM UTC - -

|                                             | MRT-X 3570 ES Created on May 2, 2024 at 10:44:49 AM             | JT |
|---------------------------------------------|-----------------------------------------------------------------|----|
| Capacities                                  | Metric                                                          |    |
| Max. capacity                               | 7000 kg                                                         |    |
| Max. lifting height                         | 34.60 m                                                         |    |
| Max. outreach                               | 28 m                                                            |    |
| Weight and dimensions                       |                                                                 |    |
| Overall length (with forks)                 | l1 10.06 m                                                      |    |
| Length to face of forks                     | 12 8.86 m                                                       |    |
| Overall width                               | b1 2.50 m                                                       |    |
| Overall height                              | h17 3.26 m                                                      |    |
| Overall cab width                           | b4 0.96 m                                                       |    |
| Ground clearance                            | m4 0.39 m                                                       |    |
| Wheelbase                                   | y 3.75 m                                                        |    |
| Frame leveling longitudinal +/-             | 3°                                                              |    |
| Tilt-up angle                               | a4 13 °                                                         |    |
| Tilt-down angle                             | a5 108 °                                                        |    |
| Turret rotation                             | 360 °                                                           |    |
| Overall weight                              | 24000 kg                                                        |    |
| Forks length / width / section              | l / e / s 1200 mm x 125 mm x 60 mm                              |    |
| Wheels                                      |                                                                 |    |
| Standard tires                              | 17,5-R25                                                        |    |
| Drive wheels (front / rear)                 | 2/2                                                             |    |
| Steering mode                               | 2 wheel steer, 4 wheel steer, Crab mode                         |    |
| Stabilisers                                 | 2 wheel steel, 4 wheel steel, clab hidde                        |    |
|                                             | Talaggania Triplay                                              |    |
| Stabs Type<br>Controls with stabs           | Telescopic Triplex<br>Stabs Commands Individual or Simultaneous |    |
|                                             | Stabs Commands individual of Simultaneous                       |    |
| Engine Engine                               | Vermer                                                          |    |
| Engine brand                                | Yanmar                                                          |    |
| Engine norm                                 | Stage IIIA                                                      |    |
| Engine model                                | 4TN107FTF6SMU2                                                  |    |
| I.C. Engine power rating / Power            | 211 Hp / 155 kW                                                 |    |
| Max. torque / Engine rotation (min)         | 805 Nm @ 1500 rpm                                               |    |
| Number of cylinders - Capacity of cylinders | 4 - 4567 cm <sup>3</sup>                                        |    |
| Engine cooling system                       | Water cooled                                                    | _  |
| Electric circuit                            | 2 x 12 V                                                        |    |
| Number of batteries / Battery voltage       | 2 x 12 v<br>120 Ah                                              |    |
| 12V Battery capacity                        |                                                                 |    |
| Battery starting current                    | (EN)850 A                                                       |    |
| Transmission                                |                                                                 |    |
| Transmission type                           | Hydrostatic with CVT                                            |    |
| Gearbox                                     | Speedshift                                                      |    |
| Max. travel speed                           | 40 km/h                                                         |    |
| Drawbar pull                                | 9300 daN                                                        |    |
| Parking brake                               | Automatic negative parking brake                                |    |
| Service brake                               | Oil-immersed multi-discs braking on front & rea<br>axles        | ١r |
| Performances                                |                                                                 |    |
| Gradeability (laden / unladen)              | 29 % / 38.70 %                                                  |    |
| Hydraulics                                  |                                                                 |    |
| Hydraulic pump type                         | Variable displacement pump                                      |    |
| Hydraulic flow                              | 185 l/min                                                       |    |
| Hydraulic Pressure                          | 350 bar                                                         |    |
| Tank capacities                             |                                                                 |    |
| Engine oil                                  | 131                                                             | -  |
| Hydraulic oil                               | 3001                                                            |    |
| •                                           |                                                                 |    |
| Fuel tank                                   | 320                                                             |    |
| Noise and vibration                         |                                                                 |    |
| Noise at driving position (LpA)             | 68 dB                                                           |    |
| Noise to environment (LwA)                  | 109 dB                                                          |    |
| Vibration to whole hand/arm                 | < 2.60 m/s <sup>2</sup>                                         |    |
| Miscellaneous                               |                                                                 |    |
| Steering wheels (front / rear)              | 2/2                                                             |    |
| Controls                                    | 2 Joysticks                                                     |    |
| Safety cab homologation                     | ROPS - FOPS level 2 cab                                         |    |
| Attachment recognition system (F-Reco)      | Standard                                                        |    |