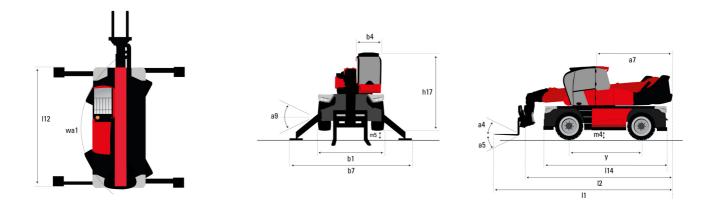

## MRT-X 3570 ES - Dimensional drawing

| Other data                                        |     | Metric  |
|---------------------------------------------------|-----|---------|
| Length of frame                                   | 114 | 6.80 m  |
| Wheelbase                                         | у   | 3.75 m  |
| Ground clearance                                  | m4  | 0.39 m  |
| Counterweight offset (turret at 90°)              | a7  | 3.75 m  |
| Tilt-up angle                                     | a4  | 13 °    |
| Tilt-down angle                                   | a5  | 108 °   |
| Overall length at stabilisers                     | 112 | 6.50 m  |
| External turning radius (over tyres)              | Wa1 | 5.16 m  |
| Overall width with stabilisers extended           | b7  | 7.42 m  |
| Overall height                                    | h17 | 3.26 m  |
| Frame leveling corrector                          | a9  | +/- 8 ° |
| Ground clearance under front tires on stabilizers | m5  | 0.45 m  |