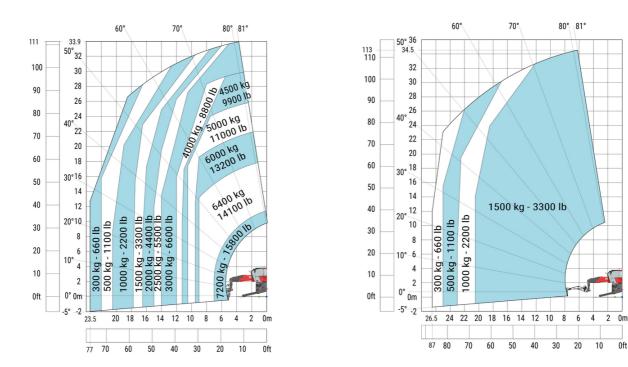

### MRT-X 3570 ES - Load chart

#### Machine on tyres with forks Metric

#### Machine on lowered stabilisers with forks Metric