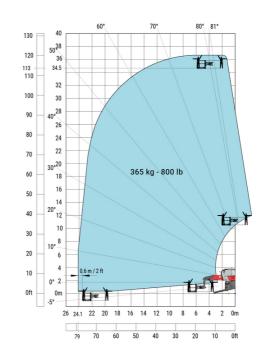

#### Machine on lowered stabilisers with winch 7200 kg (metric)

Machine on lowered stabilisers with 1500 kg jib Metric

Machine on lowered stabilisers with hook 9000 kg (Metric) Machine on lowered stabilisers with 365 kg platform Metric