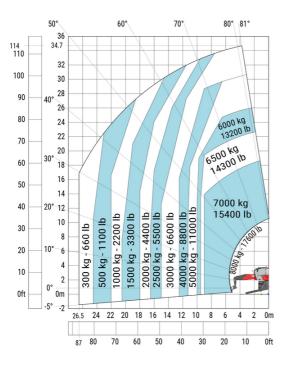

#### Machine on lowered stabilisers with winch 7200 kg (metric)

Machine on lowered stabilisers with 1500 kg jib Metric

Machine on lowered stabilisers with hook 9000 kg (Metric) Machine on lowered stabilisers with 365 kg platform Metric