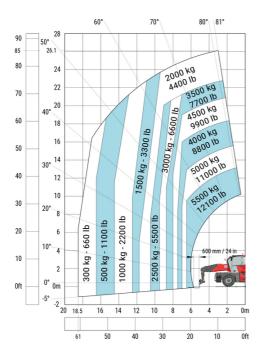

-----|
| Length of frame                                   | l14 |
| Wheelbase                                         | у   |
| Ground clearance                                  | m4  |
| Counterweight offset (turret at 90°)              | a7  |
| Tilt-up angle                                     | a4  |
| Tilt-down angle                                   | a5  |
| Overall length at stabilisers                     | l12 |
| External turning radius (over tyres)              | Wa1 |
| Overall width with stabilisers extended           | b7  |
| Overall height                                    | h17 |
| Frame leveling corrector                          | a9  |
| Ground clearance under front tires on stabilizers | m5  |

### MRT-X 3570 ES - Load chart

### Machine on tyres with forks Metric



### Machine on lowered stabilisers with forks Metric



Machine on lowered stabilisers with winch 7200 kg (metric)

Machine on lowered stabilisers with 1500 kg jib Metric





Machine on lowered stabilisers with hook 9000 kg (Metric) Machine on lowered stabilisers with 365 kg platform Metric





# Machine on lowered stabilisers with 3D positive Metric







#### **Head Office**

B.P. 249 - 430 rue de l'Aubinière 44150 Ancenis Cedex - France Tel: +33 (0)2 40 09 10 11 - Fax: +33 (0)2 40 09 10 97 www.manitou.com



This publication provides a description of the configuration versions and options for Manitou products, which may differ for equipment. The equipment presented in this brochure may be part of a series, as an option, or it may not be available, depending on the versions. Manitou