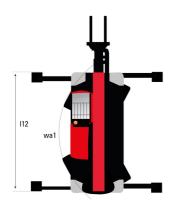

## MRT-X 3570 ES - Dimensional drawing

6.80 m 3.75 m 0.39 m 3.75 m 13 ° 108 ° 6.50 m 5.16 m 7.42 m 3.26 m +/- 8 °

| Other data                                        |     |
|---------------------------------------------------|-----|
| Length of frame                                   | l14 |
| Wheelbase                                         | у   |
| Ground clearance                                  | m4  |
| Counterweight offset (turret at 90°)              | a7  |
| Tilt-up angle                                     | a4  |
| Tilt-down angle                                   | a5  |
| Overall length at stabilisers                     | l12 |
| External turning radius (over tyres)              | Wa1 |
| Overall width with stabilisers extended           | b7  |
| Overall height                                    | h17 |
| Frame leveling corrector                          | a9  |
| Ground clearance under front tires on stabilizers | m5  |