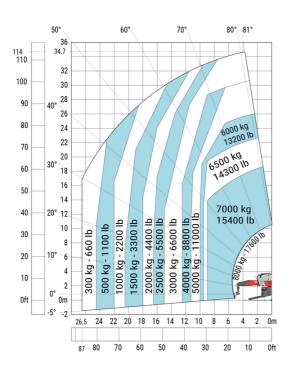

| a4  |
| Tilt-down angle                                   | a5  |
| Overall length at stabilisers                     | l12 |
| External turning radius (over tyres)              | Wa1 |
| Overall width with stabilisers extended           | b7  |
| Overall height                                    | h17 |
| Frame leveling corrector                          | a9  |
| Ground clearance under front tires on stabilizers | m5  |

### MRT-X 3570 ES - Load chart

### Machine on tyres with forks Metric



### Machine on lowered stabilisers with forks Metric



Machine on lowered stabilisers with winch 7200 kg (metric)

Machine on lowered stabilisers with 1500 kg jib Metric





Machine on lowered stabilisers with hook 9000 kg (Metric) Machine on lowered stabilisers with 365 kg platform Metric





# Machine on lowered stabilisers with 3D positive Metric







#### **Head Office**

B.P. 249 - 430 rue de l'Aubinière 44150 Ancenis Cedex - France Tel: +33 (0)2 40 09 10 11 - Fax: +33 (0)2 40 09 10 97 www.manitou.com



This publication provides a description of the configuration versions and options for Manitou products, which may differ for equipment. The equipment presented in this brochure may be part of a series, as an option, or it may not be available, depending on the versions. Manitou reserves the right, at any time and without notice, to amend the specifications described and represented. The specifications provided do not bind the manufacturer. For more details, please contact your Manitou agent. This is not a contractually binding document. The presentation of the product