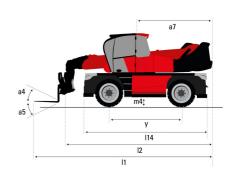

#### **VISION** +

| Capacities                                                                                                      | Metric                                   |
|-----------------------------------------------------------------------------------------------------------------|------------------------------------------|
| Max. capacity                                                                                                   | 7000 kg                                  |
| Max. lifting height                                                                                             | 34.60 m                                  |
| Max. outreach                                                                                                   | 28 m                                     |
| Weight and dimensions                                                                                           |                                          |
| Overall length (with forks)                                                                                     | l1 10.06 m                               |
| ength to face of forks                                                                                          | 12 8.86 m                                |
| Overall width                                                                                                   | b1 2.50 m                                |
| Overall height                                                                                                  | h17 3.26 m                               |
| Overall cab width                                                                                               | b4 0.96 m                                |
| Ground clearance                                                                                                | m4 0.39 m                                |
| Wheelbase                                                                                                       | y 3.75 m                                 |
| rame leveling longitudinal +/-                                                                                  | 3*                                       |
| Filt-up angle                                                                                                   | a4 13 °                                  |
| Filt-down angle                                                                                                 | a5 108 °                                 |
|                                                                                                                 | 360 °                                    |
| Furnet rotation                                                                                                 |                                          |
| Overall weight                                                                                                  | 24000 kg                                 |
| Forks length / width / section                                                                                  | I / e / s 1200 mm x 125 mm x 60 mm       |
| Wheels                                                                                                          |                                          |
| Standard tires                                                                                                  | 17,5-R25                                 |
| Orive wheels (front / rear)                                                                                     | 2/2                                      |
| Steering mode                                                                                                   | 2 wheel steer, 4 wheel steer, Crab mo    |
| Stabilisers                                                                                                     |                                          |
| Stabs Type                                                                                                      | Telescopic Triplex                       |
| Controls with stabs                                                                                             | Stabs Commands Individual or Simultan    |
| Engine |                                          |
| Engine brand                                                                                                    | Yanmar                                   |
| Engine norm                                                                                                     | Stage IIIA                               |
| Engine model                                                                                                    | 4TN107FTT-6SMU2                          |
| .C. Engine power rating / Power                                                                                 | 211 Hp / 155 kW                          |
| Max. torque / Engine rotation (min)                                                                             | 805 Nm @ 1500 rpm                        |
| Number of cylinders - Capacity of cylinders                                                                     | 4 - 4567 cm <sup>3</sup>                 |
| Engine cooling system                                                                                           | Water cooled                             |
| Electric circuit                                                                                                | THE SOCIETY                              |
| Number of batteries / Battery voltage                                                                           | 2 x 12 V                                 |
| 12V Battery capacity                                                                                            | 120 Ah                                   |
|                                                                                                                 |                                          |
| Battery starting current                                                                                        | (EN)850 A                                |
| Transmission                                                                                                    | II I L C NOT                             |
| Fransmission type                                                                                               | Hydrostatic with CVT                     |
| Gearbox                                                                                                         | Speedshift                               |
| Max. travel speed                                                                                               | 40 km/h                                  |
| Orawbar pull                                                                                                    | 9300 daN                                 |
| Parking brake                                                                                                   | Automatic negative parking brake         |
| Service brake                                                                                                   | Oil-immersed multi-discs braking on from |
|                                                                                                                 | axles                                    |
| Performances                                                                                                    |                                          |
| Gradeability (laden / unladen)                                                                                  | 29 % / 38.70 %                           |
| <del>lydraulics</del>                                                                                           |                                          |
| Hydraulic pump type                                                                                             | Variable displacement pump               |
| lydraulic flow                                                                                                  | 185 l/min                                |
| lydraulic Pressure                                                                                              | 350 bar                                  |
| ank capacities                                                                                                  |                                          |
| ngine oil                                                                                                       | 13                                       |
| uel tank                                                                                                        | 320                                      |
| loise and vibration                                                                                             |                                          |
| loise at driving position (LpA)                                                                                 | 68 dB                                    |
| loise to environment (LwA)                                                                                      | 109 dB                                   |
| fibration on hands/arms                                                                                         | < 2.60 m/s <sup>2</sup>                  |
|                                                                                                                 | × 2.00 III/S²                            |
| Miscellaneous                                                                                                   |                                          |
| Steering wheels (front / rear)                                                                                  | 2/2                                      |
| Controls                                                                                                        | 2 Joysticks                              |
| Controls<br>Safety cab homologation                                                                             | ROPS - FOPS level 2 cab                  |

## MRT-X 3570 ES - Dimensional drawing

6.80 m 3.75 m 0.39 m 3.75 m 13 ° 108 ° 6.50 m 5.16 m 7.42 m 3.26 m +/- 8 °

| Other data                                        |     |
|---------------------------------------------------|-----|
| Length of frame                                   | l14 |
| Wheelbase                                         | у   |
| Ground clearance                                  | m4  |
| Counterweight offset (turret at 90°)              | a7  |
| Tilt-up angle                                     | a4  |
| Tilt-down angle                                   | a5  |
| Overall length at stabilisers                     | l12 |
| External turning radius (over tyres)              | Wa1 |
| Overall width with stabilisers extended           | b7  |
| Overall height                                    | h17 |
| Frame leveling corrector                          | a9  |
| Ground clearance under front tires on stabilizers | m5  |