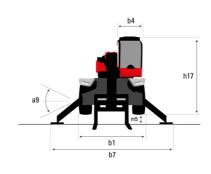

## MRT-X 3570 ES - Dimensional drawing

6.80 m 3.75 m 0.39 m 3.75 m 13 ° 108 ° 6.50 m 5.16 m 7.42 m 3.26 m +/- 8 °

| Other data                                        |     |
|---------------------------------------------------|-----|
| Length of frame                                   | l14 |
| Wheelbase                                         | у   |
| Ground clearance                                  | m4  |
| Counterweight offset (turret at 90°)              | a7  |
| Tilt-up angle                                     | a4  |
| Tilt-down angle                                   | a5  |
| Overall length at stabilisers                     | l12 |
| External turning radius (over tyres)              | Wa1 |
| Overall width with stabilisers extended           | b7  |
| Overall height                                    | h17 |
| Frame leveling corrector                          | a9  |
| Ground clearance under front tires on stabilizers | m5  |