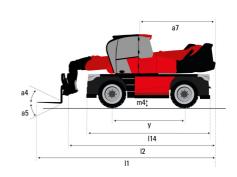

#### **VISION +**

|                                             | MRT-X 3570 ES Created on 3 May 2024 at 1:26:34 PM L |
|---------------------------------------------|-----------------------------------------------------|
| Capacities                                  | Metric                                              |
| Max. capacity                               | 7000 kg                                             |
| Max. lifting height                         | 34.60 m                                             |
| Max. outreach                               | 28 m                                                |
| Veight and dimensions                       |                                                     |
| verall length (with forks)                  | l1 10.06 m                                          |
| ength to face of forks                      | 12 8.86 m                                           |
|                                             |                                                     |
| lverall width                               | b1 2.50 m                                           |
| lverall height                              | h17 3.26 m                                          |
| verall cab width                            | b4 0.96 m                                           |
| round clearance                             | m4 0.39 m                                           |
| /heelbase                                   | y 3.75 m                                            |
| rame leveling longitudinal +/-              | 3 °                                                 |
| ilt-up angle                                | a4 13 °                                             |
| ilt-down angle                              | a5 108°                                             |
| urret rotation                              | 360°                                                |
| verall weight                               | 24000 kg                                            |
| orks length / width / section               | I / e / s 1200 mm x 125 mm x 60 mm                  |
| /heels                                      | 17 6 7 3                                            |
|                                             | 17.5.005                                            |
| tandard tires                               | 17,5-R25                                            |
| rive wheels (front / rear)                  | 2/2                                                 |
| teering mode                                | 2 wheel steer, 4 wheel steer, Crab mode             |
| tabilisers                                  |                                                     |
| tabs Type                                   | Telescopic Triplex                                  |
| ontrols with stabs                          | Stabs Commands Individual or Simultaneous           |
| ngine                                       |                                                     |
| ngine brand                                 | Yanmar                                              |
| ngine norm                                  | Stage IIIA                                          |
| •                                           |                                                     |
| ngine model                                 | 4TN107FTT-6SMU2                                     |
| C. Engine power rating / Power              | 211 Hp / 155 kW                                     |
| Max. torque / Engine rotation (min)         | 805 Nm @ 1500 rpm                                   |
| lumber of cylinders - Capacity of cylinders | 4 - 4567 cm³                                        |
| ngine cooling system                        | Water cooled                                        |
| lectric circuit                             |                                                     |
| lumber of batteries / Battery voltage       | 2 x 12 V                                            |
| 2V Battery capacity                         | 120 Ah                                              |
| lattery starting current                    | (EN)850 A                                           |
| ransmission                                 | (21)00071                                           |
|                                             | Lindrodotic mith CVT                                |
| ransmission type                            | Hydrostatic with CVT                                |
| earbox                                      | Speedshift                                          |
| lax. travel speed                           | 40 km/h                                             |
| rawbar pull                                 | 9300 daN                                            |
| arking brake                                | Automatic negative parking brake                    |
| ervice brake                                | Oil-immersed multi-discs braking on front & rea     |
| ervice diake                                | axles                                               |
| erformances                                 |                                                     |
| radeability (laden / unladen)               | 29 % / 38.70 %                                      |
| ydraulics                                   |                                                     |
| ydraulic pump type                          | Variable displacement pump                          |
| ydraulic flow                               | 185 l/min                                           |
| ydraulic Pressure                           | 350 bar                                             |
|                                             | 330 Ddi                                             |
| ank capacities                              | 40.1                                                |
| ngine oil                                   | 131                                                 |
| ydraulic oil                                | 300 l                                               |
| uel tank                                    | 320                                                 |
| oise and vibration                          |                                                     |
| oise at driving position (LpA)              | 68 dB                                               |
| oise to environment (LwA)                   | 109 dB                                              |
| ibration to whole hand/arm                  | < 2.60 m/s <sup>2</sup>                             |
| fiscellaneous                               | • 2.00 m/3                                          |
|                                             | 0.10                                                |
| teering wheels (front / rear)               | 2/2                                                 |
| ontrols                                     | 2 Joysticks                                         |
| afety cab homologation                      | ROPS - FOPS level 2 cab                             |

## MRT-X 3570 ES - Dimensional drawing

|     | Metric                                               |  |
|-----|------------------------------------------------------|--|
| l14 | 6.80 m                                               |  |
| у   | 3.75 m                                               |  |
| m4  | 0.39 m                                               |  |
| a7  | 3.75 m                                               |  |
| a4  | 13 °                                                 |  |
| a5  | 108 °                                                |  |
| l12 | 6.50 m                                               |  |
| Wa1 | 5.16 m                                               |  |
| b7  | 7.42 m                                               |  |
| h17 | 3.26 m                                               |  |
| a9  | +/- 8 °                                              |  |
| m5  | 0.45 m                                               |  |
|     | y<br>m4<br>a7<br>a4<br>a5<br>I12<br>Wa1<br>b7<br>h17 |  |