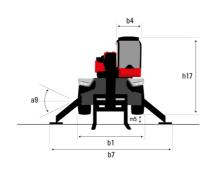

## MRT-X 3570 ES - Dimensional drawing

|     | Metric                                               |  |
|-----|------------------------------------------------------|--|
| l14 | 6.80 m                                               |  |
| у   | 3.75 m                                               |  |
| m4  | 0.39 m                                               |  |
| a7  | 3.75 m                                               |  |
| a4  | 13 °                                                 |  |
| a5  | 108 °                                                |  |
| l12 | 6.50 m                                               |  |
| Wa1 | 5.16 m                                               |  |
| b7  | 7.42 m                                               |  |
| h17 | 3.26 m                                               |  |
| a9  | +/- 8 °                                              |  |
| m5  | 0.45 m                                               |  |
|     | y<br>m4<br>a7<br>a4<br>a5<br>I12<br>Wa1<br>b7<br>h17 |  |