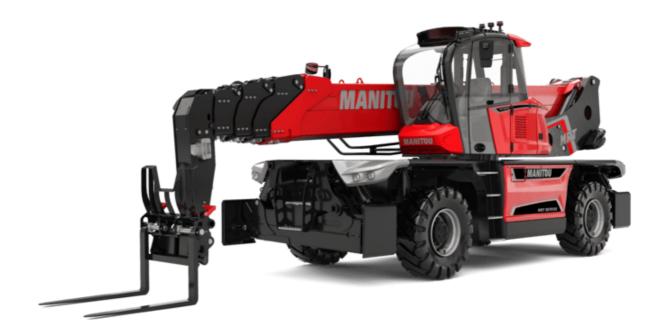

#### **VISION +**

|                                             | MRT-X 3570 ES Created on 3 May 2024 at 1:26:34 PM L |
|---------------------------------------------|-----------------------------------------------------|
| Capacities                                  | Metric                                              |
| Max. capacity                               | 7000 kg                                             |
| Max. lifting height                         | 34.60 m                                             |
| Max. outreach                               | 28 m                                                |
| Veight and dimensions                       |                                                     |
| verall length (with forks)                  | l1 10.06 m                                          |
| ength to face of forks                      | 12 8.86 m                                           |
|                                             |                                                     |
| lverall width                               | b1 2.50 m                                           |
| lverall height                              | h17 3.26 m                                          |
| verall cab width                            | b4 0.96 m                                           |
| round clearance                             | m4 0.39 m                                           |
| /heelbase                                   | y 3.75 m                                            |
| rame leveling longitudinal +/-              | 3 °                                                 |
| ilt-up angle                                | a4 13 °                                             |
| ilt-down angle                              | a5 108°                                             |
| urret rotation                              | 360°                                                |
| verall weight                               | 24000 kg                                            |
| orks length / width / section               | I / e / s 1200 mm x 125 mm x 60 mm                  |
| /heels                                      | 17 6 7 3                                            |
|                                             | 17.5.005                                            |
| tandard tires                               | 17,5-R25                                            |
| rive wheels (front / rear)                  | 2/2                                                 |
| teering mode                                | 2 wheel steer, 4 wheel steer, Crab mode             |
| tabilisers                                  |                                                     |
| tabs Type                                   | Telescopic Triplex                                  |
| ontrols with stabs                          | Stabs Commands Individual or Simultaneous           |
| ngine                                       |                                                     |
| ngine brand                                 | Yanmar                                              |
| ngine norm                                  | Stage IIIA                                          |
| •                                           |                                                     |
| ngine model                                 | 4TN107FTT-6SMU2                                     |
| C. Engine power rating / Power              | 211 Hp / 155 kW                                     |
| Max. torque / Engine rotation (min)         | 805 Nm @ 1500 rpm                                   |
| lumber of cylinders - Capacity of cylinders | 4 - 4567 cm³                                        |
| ngine cooling system                        | Water cooled                                        |
| lectric circuit                             |                                                     |
| lumber of batteries / Battery voltage       | 2 x 12 V                                            |
| 2V Battery capacity                         | 120 Ah                                              |
| lattery starting current                    | (EN)850 A                                           |
| ransmission                                 | (21)00071                                           |
|                                             | Lindrodotic mith CVT                                |
| ransmission type                            | Hydrostatic with CVT                                |
| earbox                                      | Speedshift                                          |
| lax. travel speed                           | 40 km/h                                             |
| rawbar pull                                 | 9300 daN                                            |
| arking brake                                | Automatic negative parking brake                    |
| ervice brake                                | Oil-immersed multi-discs braking on front & rea     |
| ervice diake                                | axles                                               |
| erformances                                 |                                                     |
| radeability (laden / unladen)               | 29 % / 38.70 %                                      |
| ydraulics                                   |                                                     |
| ydraulic pump type                          | Variable displacement pump                          |
| ydraulic flow                               | 185 l/min                                           |
| ydraulic Pressure                           | 350 bar                                             |
|                                             | 330 Ddi                                             |
| ank capacities                              | 40.1                                                |
| ngine oil                                   | 131                                                 |
| ydraulic oil                                | 300 l                                               |
| uel tank                                    | 320                                                 |
| oise and vibration                          |                                                     |
| oise at driving position (LpA)              | 68 dB                                               |
| oise to environment (LwA)                   | 109 dB                                              |
| ibration to whole hand/arm                  | < 2.60 m/s <sup>2</sup>                             |
| fiscellaneous                               | • 2.00 m/3                                          |
|                                             | 0.10                                                |
| teering wheels (front / rear)               | 2/2                                                 |
| ontrols                                     | 2 Joysticks                                         |
| afety cab homologation                      | ROPS - FOPS level 2 cab                             |