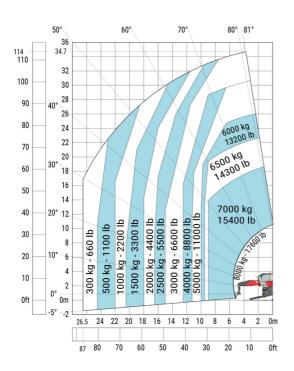

|  |
| Wa1 | 5.16 m                                               |  |
| b7  | 7.42 m                                               |  |
| h17 | 3.26 m                                               |  |
| a9  | +/- 8 °                                              |  |
| m5  | 0.45 m                                               |  |
|     | y<br>m4<br>a7<br>a4<br>a5<br>I12<br>Wa1<br>b7<br>h17 |  |

#### MRT-X 3570 ES - Load chart

### Machine on tyres with forks Metric



#### Machine on lowered stabilisers with forks Metric



Machine on lowered stabilisers with winch 7200 kg (metric)

Machine on lowered stabilisers with 1500 kg jib Metric





Machine on lowered stabilisers with hook 9000 kg (Metric) Machine on lowered stabilisers with 365 kg platform Metric





# Machine on lowered stabilisers with 3D positive Metric







#### **Head Office**

B.P. 249 - 430 rue de l'Aubinière 44150 Ancenis Cedex - France Tel: +33 (0)2 40 09 10 11 - Fax: +33 (0)2 40 09 10 97 www.manitou.com



This publication provides a description of the configuration versions and options for Manitou products, which may differ for equipment. The equipment presented in this brochure may be part of a series, as an option, or it may not be available, depending on the versions. Manitou reserves the right, at any time and without notice, to amend the specifications described and represented. The specifications provided do not bind the manufacturer. For more details, please contact your Manitou agent. This is not a contractually binding document. The presentation of the product