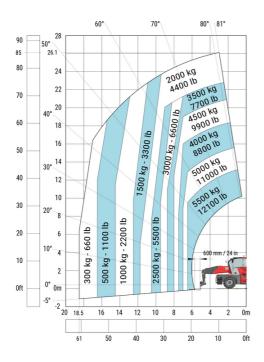

| m4  | 0.39 m                                               |  |
| a7  | 3.75 m                                               |  |
| a4  | 13 °                                                 |  |
| a5  | 108 °                                                |  |
| l12 | 6.50 m                                               |  |
| Wa1 | 5.16 m                                               |  |
| b7  | 7.42 m                                               |  |
| h17 | 3.26 m                                               |  |
| a9  | +/- 8 °                                              |  |
| m5  | 0.45 m                                               |  |
|     | y<br>m4<br>a7<br>a4<br>a5<br>I12<br>Wa1<br>b7<br>h17 |  |

#### MRT-X 3570 ES - Load chart

### Machine on tyres with forks Metric



#### Machine on lowered stabilisers with forks Metric



Machine on lowered stabilisers with winch 7200 kg (metric)

Machine on lowered stabilisers with 1500 kg jib Metric





Machine on lowered stabilisers with hook 9000 kg (Metric) Machine on lowered stabilisers with 365 kg platform Metric





# Machine on lowered stabilisers with 3D positive Metric







#### **Head Office**

B.P. 249 - 430 rue de l'Aubinière 44150 Ancenis Cedex - France Tel: +33 (0)2 40 09 10 11 - Fax: +33 (0)2 40 09 10 97 www.manitou.com



This publication provides a description of the configuration versions and options for Manitou products, which may differ for equipment. The equipment presented in this brochure may be part of a series, as an option, or it may not be available, depending on the versions. Manito