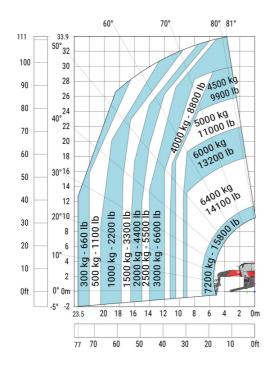

#### MRT-X 3570 ES - Load chart

#### Machine on lowered stabilisers with forks Metric

Machine on lowered stabilisers with winch 7200 kg (metric)

Machine on lowered stabilisers with 1500 kg jib Metric

Machine on lowered stabilisers with hook 9000 kg (Metric) Machine on lowered stabilisers with 365 kg platform Metric