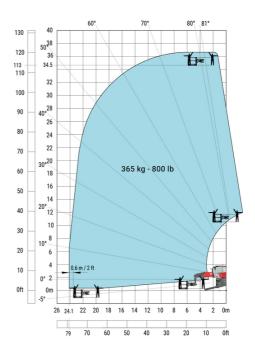

#### MRT-X 3570 ES - Load chart

#### Machine on lowered stabilisers with forks Metric

Machine on lowered stabilisers with winch 7200 kg (metric)

Machine on lowered stabilisers with 1500 kg jib Metric

Machine on lowered stabilisers with hook 9000 kg (Metric) Machine on lowered stabilisers with 365 kg platform Metric