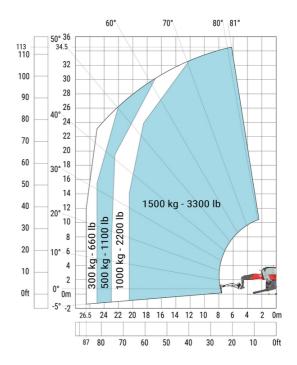

#### MRT-X 3570 ES - Load chart

#### Machine on lowered stabilisers with forks Metric

Machine on lowered stabilisers with winch 7200 kg (metric)

Machine on lowered stabilisers with 1500 kg jib Metric

Machine on lowered stabilisers with hook 9000 kg (Metric) Machine on lowered stabilisers with 365 kg platform Metric