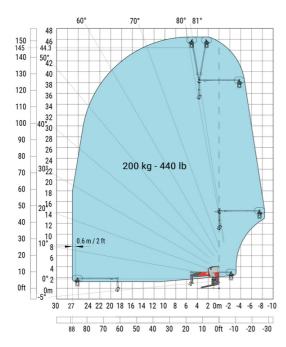

#### MRT-X 3570 ES - Load chart

#### Machine on lowered stabilisers with forks Metric

Machine on lowered stabilisers with winch 7200 kg (metric)

Machine on lowered stabilisers with 1500 kg jib Metric

Machine on lowered stabilisers with hook 9000 kg (Metric) Machine on lowered stabilisers with 365 kg platform Metric