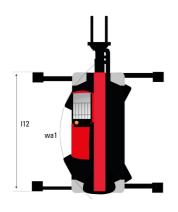

## MRT-X 3570 ES - Dimensional drawing

|     | Metric                                               |  |
|-----|------------------------------------------------------|--|
| l14 | 6.80 m                                               |  |
| у   | 3.75 m                                               |  |
| m4  | 0.39 m                                               |  |
| a7  | 3.75 m                                               |  |
| a4  | 13 °                                                 |  |
| a5  | 108 °                                                |  |
| l12 | 6.50 m                                               |  |
| Wa1 | 5.16 m                                               |  |
| b7  | 7.42 m                                               |  |
| h17 | 3.26 m                                               |  |
| a9  | +/- 8 °                                              |  |
| m5  | 0.45 m                                               |  |
|     | y<br>m4<br>a7<br>a4<br>a5<br>I12<br>Wa1<br>b7<br>h17 |  |