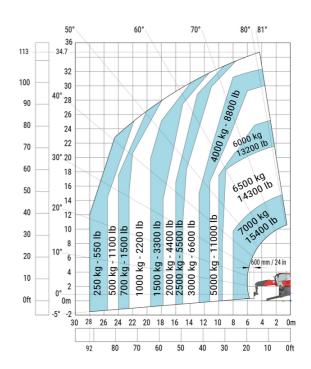

#### MRT-X 3570 ES - Load chart

#### Machine on lowered stabilisers with forks Metric

Machine on lowered stabilisers with winch 7200 kg (metric)

Machine on lowered stabilisers with 1500 kg jib Metric

Machine on lowered stabilisers with hook 9000 kg (Metric) Machine on lowered stabilisers with 365 kg platform Metric