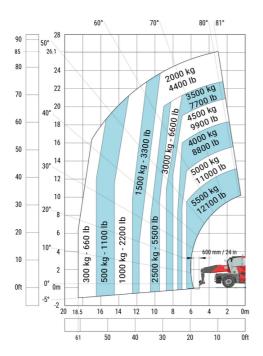

| у   | 3.75 m  |
| Ground clearance                                  | m4  | 0.39 m  |
| Counterweight offset (turret at 90°)              | a7  | 3.75 m  |
| Tilt-up angle                                     | a4  | 13 °    |
| Tilt-down angle                                   | a5  | 108 °   |
| Overall length at stabilisers                     | 112 | 6.50 m  |
| External turning radius (over tyres)              | Wa1 | 5.16 m  |
| Overall width with stabilisers extended           | b7  | 7.42 m  |
| Overall height                                    | h17 | 3.26 m  |
| Frame leveling corrector                          | a9  | +/- 8 ° |
| Ground clearance under front tires on stabilizers | m5  | 0.45 m  |

# MRT-X 3570 ES - Load chart

#### Machine on tyres with forks Metric



## Machine on lowered stabilisers with forks Metric



## Machine on lowered stabilisers with winch 7200 kg (metric)

Machine on lowered stabilisers with 1500 kg jib Metric



Machine on lowered stabilisers with hook 9000 kg (Metric) Machine on lowered stabilisers with 365 kg platform Metric





# Machine on lowered stabilisers with 3D positive Metric





Head Office B.P. 249 - 430 rue de l'Aubinière 44150 Ancenis Cedex - France Tel: +33 (0)2 40 09 10 11 - Fax: +33 (0)2 40 09 10 97 www.manitou.com



This publication provides a description of the configuration versions and options for Manitou products, which may differ for equipment. The equipment presented in this brochure may be part of a series, as an option, or it may not be available, depending on the versions. Manitou reserves th