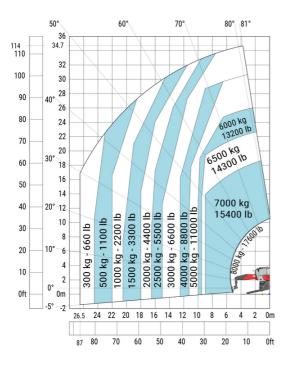

# MRT-X 3570 ES - Load chart

## Machine on lowered stabilisers with winch 7200 kg (metric)

Machine on lowered stabilisers with 1500 kg jib Metric

Machine on lowered stabilisers with hook 9000 kg (Metric) Machine on lowered stabilisers with 365 kg platform Metric