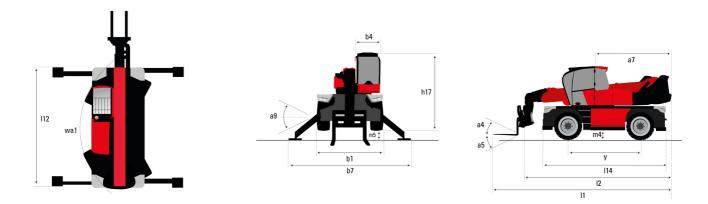

# MRT-X 3570 ES - Dimensional drawing

| Other data                                        |     | Metric  |
|---------------------------------------------------|-----|---------|
| Length of frame                                   | 114 | 6.80 m  |
| Wheelbase                                         | у   | 3.75 m  |
| Ground clearance                                  | m4  | 0.39 m  |
| Counterweight offset (turret at 90°)              | a7  | 3.75 m  |
| Tilt-up angle                                     | a4  | 13 °    |
| Tilt-down angle                                   | a5  | 108 °   |
| Overall length at stabilisers                     | 112 | 6.50 m  |
| External turning radius (over tyres)              | Wa1 | 5.16 m  |
| Overall width with stabilisers extended           | b7  | 7.42 m  |
| Overall height                                    | h17 | 3.26 m  |
| Frame leveling corrector                          | a9  | +/- 8 ° |
| Ground clearance under front tires on stabilizers | m5  | 0.45 m  |