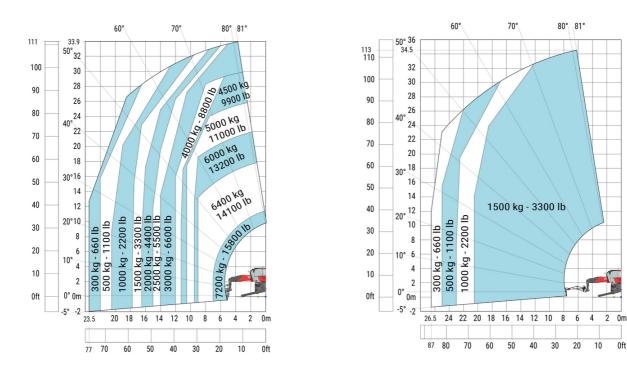

# MRT-X 3570 ES - Load chart

#### Machine on tyres with forks Metric

## Machine on lowered stabilisers with forks Metric