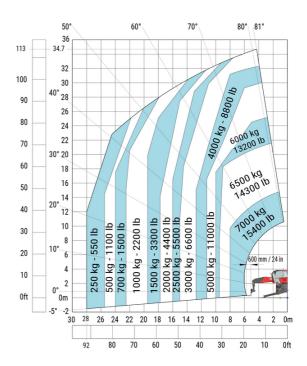

# MRT-X 3570 ES - Load chart

## Machine on lowered stabilisers with forks Metric