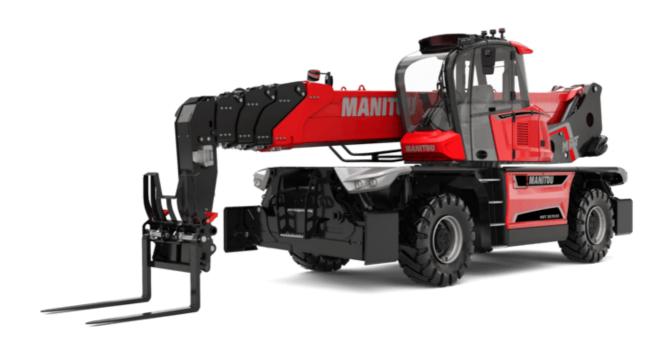

# **MRT-X 3570 ES**

VISION +

T-X 3570 ES Created on 2 May 2024 at 10:54:43 PM UTC ---

| <b>MRT-X 3570 ES</b> Created on 2 May 2024 at 10:54:43 |           |                                                  |
|--------------------------------------------------------|-----------|--------------------------------------------------|
| Capacities                                             |           | Metric                                           |
| Max. capacity                                          |           | 7000 kg                                          |
| Max. lifting height                                    |           | 34.60 m                                          |
| Max. outreach                                          |           | 28 m                                             |
| Weight and dimensions                                  |           |                                                  |
| Overall length (with forks)                            | 11        | 10.06 m                                          |
| Length to face of forks                                | 12        | 8.86 m                                           |
| Overall width                                          | b1        | 2.50 m                                           |
| Overall height                                         | h17       | 3.26 m                                           |
| Overall cab width                                      | b4        | 0.96 m                                           |
| Ground clearance                                       | m4        | 0.39 m                                           |
| Wheelbase                                              | y         | 3.75 m                                           |
| Frame leveling longitudinal +/-                        | ,         | 3 °                                              |
| Tilt-up angle                                          | a4        | 13 °                                             |
| Tilt-down angle                                        | a5        | 108 °                                            |
| Turret rotation                                        |           | 360 °                                            |
| Overall weight                                         |           | 24000 kg                                         |
| Forks length / width / section                         | l / e / s | 1200 mm x 125 mm x 60 mm                         |
| Wheels                                                 |           |                                                  |
| Standard tires                                         |           | 17,5-R25                                         |
| Drive wheels (front / rear)                            |           | 2/2                                              |
| Steering mode                                          |           | 2 wheel steer, 4 wheel steer, Crab mode          |
| Stabilisers                                            |           | · · ·                                            |
| Stabs Type                                             |           | Telescopic Triplex                               |
| Controls with stabs                                    |           | Stabs Commands Individual or Simultaneous        |
| Engine                                                 |           |                                                  |
| Engine brand                                           |           | Yanmar                                           |
| Engine norm                                            |           | Stage IIIA                                       |
| Engine model                                           |           | 4TN107FTT-6SMU2                                  |
| I.C. Engine power rating / Power                       |           | 211 Hp / 155 kW                                  |
| Max. torque / Engine rotation (min)                    |           | 805 Nm @ 1500 rpm                                |
| Number of cylinders - Capacity of cylinders            |           | 4 - 4567 cm³                                     |
| Engine cooling system                                  |           | Water cooled                                     |
| Electric circuit                                       |           |                                                  |
| Number of batteries / Battery voltage                  |           | 2 x 12 V                                         |
| 12V Battery capacity                                   |           | 120 Ah                                           |
| Battery starting current                               |           | (EN)850 A                                        |
| Transmission                                           |           |                                                  |
| Transmission type                                      |           | Hydrostatic with CVT                             |
| Gearbox                                                |           | Speedshift                                       |
| Max. travel speed                                      |           | 40 km/h                                          |
| Drawbar pull                                           |           | 9300 daN                                         |
| Parking brake                                          |           | Automatic negative parking brake                 |
| Service brake                                          |           | Oil-immersed multi-discs braking on front & rear |
|                                                        |           | axles                                            |
| Performances                                           |           |                                                  |
| Gradeability (laden / unladen)                         |           | 29 % / 38.70 %                                   |
| Hydraulics                                             |           | Verieble dienlegement numn                       |
| Hydraulic pump type<br>Hydraulic flow                  |           | Variable displacement pump<br>185 l/min          |
| Hydraulic Pressure                                     |           | 350 bar                                          |
| Tank capacities                                        |           | 550 bai                                          |
| Engine oil                                             |           | 13                                               |
| Hydraulic oil                                          |           | 300 1                                            |
| Fuel tank                                              |           | 320 1                                            |
| Noise and vibration                                    |           | 5201                                             |
| Noise at driving position (LpA)                        |           | 68 dB                                            |
| Noise to environment (LwA)                             |           | 109 dB                                           |
| Vibration to whole hand/arm                            |           | < 2.60 m/s <sup>2</sup>                          |
| Miscellaneous                                          |           | \$ 2.00 11/3                                     |
| Steering wheels (front / rear)                         |           | 2/2                                              |
| Controls                                               |           | 2 Joysticks                                      |
| Safety cab homologation                                |           | ROPS - FOPS level 2 cab                          |
| Attachment recognition system (E-Reco)                 |           | Standard                                         |