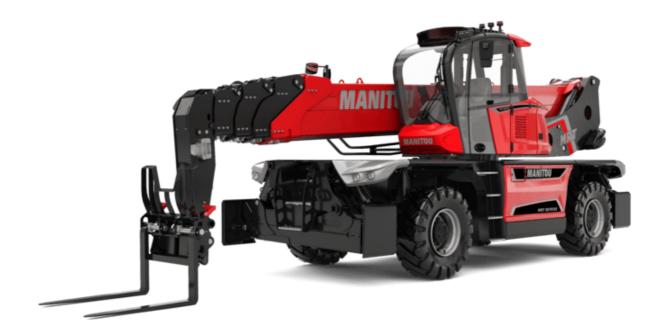

## MRT-X 3570 ES - Dimensional drawing

| Other data                                        |     |
|---------------------------------------------------|-----|
| Length of frame                                   | l14 |
| Wheelbase                                         | у   |
| Ground clearance                                  | m4  |
| Counterweight offset (turret at 90°)              | a7  |
| Tilt-up angle                                     | a4  |
| Tilt-down angle                                   | a5  |
| Overall length at stabilisers                     | l12 |
| External turning radius (over tyres)              | Wa1 |
| Overall width with stabilisers extended           | b7  |
| Overall height                                    | h17 |
| Frame leveling corrector                          | a9  |
| Ground clearance under front tires on stabilizers | m5  |

|     | Metric  |
|-----|---------|
| l14 | 6.80 m  |
| у   | 3.75 m  |
| m4  | 0.39 m  |
| a7  | 3.75 m  |
| a4  | 13 °    |
| a5  | 108 °   |
| l12 | 6.50 m  |
| Wa1 | 5.16 m  |
| b7  | 7.42 m  |
| h17 | 3.26 m  |
| a9  | +/- 8 ° |
| m5  | 0.45 m  |