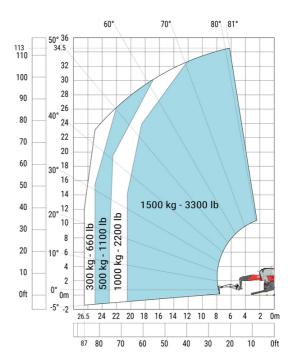

### MRT-X 3570 ES - Load chart

#### Machine on lowered stabilisers with forks Metric

Machine on lowered stabilisers with winch 7200 kg (metric)

Machine on lowered stabilisers with 1500 kg jib Metric

Machine on lowered stabilisers with hook 9000 kg (Metric) Machine on lowered stabilisers with 365 kg platform Metric