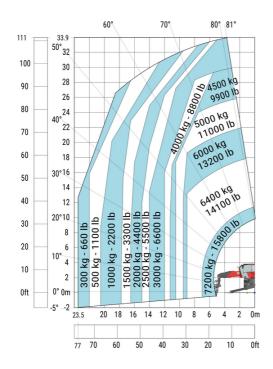

### MRT-X 3570 ES - Load chart

#### Machine on lowered stabilisers with forks Metric

Machine on lowered stabilisers with winch 7200 kg (metric)

Machine on lowered stabilisers with 1500 kg jib Metric

Machine on lowered stabilisers with hook 9000 kg (Metric) Machine on lowered stabilisers with 365 kg platform Metric