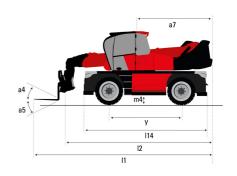

## MRT-X 3570 ES - Dimensional drawing

| Other data                                        |     |
|---------------------------------------------------|-----|
| Length of frame                                   | l14 |
| Wheelbase                                         | у   |
| Ground clearance                                  | m4  |
| Counterweight offset (turret at 90°)              | a7  |
| Tilt-up angle                                     | a4  |
| Tilt-down angle                                   | a5  |
| Overall length at stabilisers                     | l12 |
| External turning radius (over tyres)              | Wa1 |
| Overall width with stabilisers extended           | b7  |
| Overall height                                    | h17 |
| Frame leveling corrector                          | a9  |
| Ground clearance under front tires on stabilizers | m5  |

|     | Metric  |
|-----|---------|
| l14 | 6.80 m  |
| у   | 3.75 m  |
| m4  | 0.39 m  |
| a7  | 3.75 m  |
| a4  | 13 °    |
| a5  | 108 °   |
| l12 | 6.50 m  |
| Wa1 | 5.16 m  |
| b7  | 7.42 m  |
| h17 | 3.26 m  |
| a9  | +/- 8 ° |
| m5  | 0.45 m  |