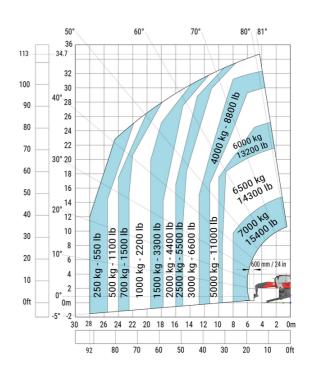

### MRT-X 3570 ES - Load chart

#### Machine on lowered stabilisers with forks Metric

Machine on lowered stabilisers with winch 7200 kg (metric)

Machine on lowered stabilisers with 1500 kg jib Metric

Machine on lowered stabilisers with hook 9000 kg (Metric) Machine on lowered stabilisers with 365 kg platform Metric