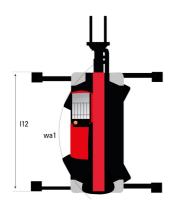

## MRT-X 3570 ES - Dimensional drawing

| Other data                                        |     |
|---------------------------------------------------|-----|
| Length of frame                                   | l14 |
| Wheelbase                                         | у   |
| Ground clearance                                  | m4  |
| Counterweight offset (turret at 90°)              | a7  |
| Tilt-up angle                                     | a4  |
| Tilt-down angle                                   | a5  |
| Overall length at stabilisers                     | l12 |
| External turning radius (over tyres)              | Wa1 |
| Overall width with stabilisers extended           | b7  |
| Overall height                                    | h17 |
| Frame leveling corrector                          | a9  |
| Ground clearance under front tires on stabilizers | m5  |

|     | Metric  |
|-----|---------|
| l14 | 6.80 m  |
| у   | 3.75 m  |
| m4  | 0.39 m  |
| a7  | 3.75 m  |
| a4  | 13 °    |
| a5  | 108 °   |
| l12 | 6.50 m  |
| Wa1 | 5.16 m  |
| b7  | 7.42 m  |
| h17 | 3.26 m  |
| a9  | +/- 8 ° |
| m5  | 0.45 m  |