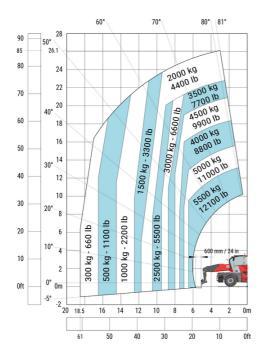

-up angle                                     | a4  |
| Tilt-down angle                                   | a5  |
| Overall length at stabilisers                     | l12 |
| External turning radius (over tyres)              | Wa1 |
| Overall width with stabilisers extended           | b7  |
| Overall height                                    | h17 |
| Frame leveling corrector                          | a9  |
| Ground clearance under front tires on stabilizers | m5  |

|     | Metric  |
|-----|---------|
| l14 | 6.80 m  |
| у   | 3.75 m  |
| m4  | 0.39 m  |
| a7  | 3.75 m  |
| a4  | 13 °    |
| a5  | 108 °   |
| l12 | 6.50 m  |
| Wa1 | 5.16 m  |
| b7  | 7.42 m  |
| h17 | 3.26 m  |
| a9  | +/- 8 ° |
| m5  | 0.45 m  |

### MRT-X 3570 ES - Load chart

### Machine on tyres with forks Metric



#### Machine on lowered stabilisers with forks Metric



Machine on lowered stabilisers with winch 7200 kg (metric)

Machine on lowered stabilisers with 1500 kg jib Metric





Machine on lowered stabilisers with hook 9000 kg (Metric) Machine on lowered stabilisers with 365 kg platform Metric





# Machine on lowered stabilisers with 3D positive Metric







#### **Head Office**

B.P. 249 - 430 rue de l'Aubinière 44150 Ancenis Cedex - France Tel: +33 (0)2 40 09 10 11 - Fax: +33 (0)2 40 09 10 97 www.manitou.com



This publication provides a description of the configuration versions and options for Manitou products, which may differ for equipment. The equipment presented in this brochure may be part of a series, as an option, or it may not be available, depending on the versions. Manito