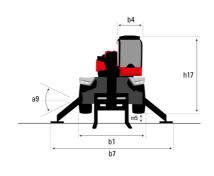

## MRT-X 3570 ES - Dimensional drawing

| Other data                                        |     |
|---------------------------------------------------|-----|
| Length of frame                                   | l14 |
| Wheelbase                                         | у   |
| Ground clearance                                  | m4  |
| Counterweight offset (turret at 90°)              | a7  |
| Tilt-up angle                                     | a4  |
| Tilt-down angle                                   | a5  |
| Overall length at stabilisers                     | l12 |
| External turning radius (over tyres)              | Wa1 |
| Overall width with stabilisers extended           | b7  |
| Overall height                                    | h17 |
| Frame leveling corrector                          | a9  |
| Ground clearance under front tires on stabilizers | m5  |

|     | Metric  |
|-----|---------|
| l14 | 6.80 m  |
| у   | 3.75 m  |
| m4  | 0.39 m  |
| a7  | 3.75 m  |
| a4  | 13 °    |
| a5  | 108 °   |
| l12 | 6.50 m  |
| Wa1 | 5.16 m  |
| b7  | 7.42 m  |
| h17 | 3.26 m  |
| a9  | +/- 8 ° |
| m5  | 0.45 m  |