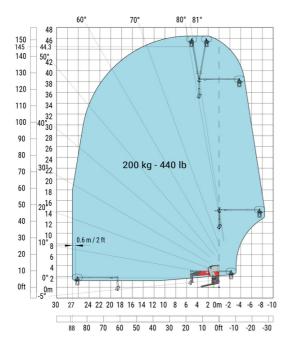

### MRT-X 3570 ES - Load chart

#### Machine on lowered stabilisers with forks Metric

Machine on lowered stabilisers with winch 7200 kg (metric)

Machine on lowered stabilisers with 1500 kg jib Metric

Machine on lowered stabilisers with hook 9000 kg (Metric) Machine on lowered stabilisers with 365 kg platform Metric