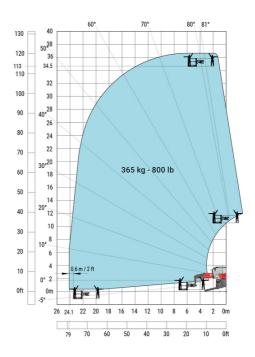

### MRT-X 3570 ES - Load chart

#### Machine on lowered stabilisers with forks Metric

Machine on lowered stabilisers with winch 7200 kg (metric)

Machine on lowered stabilisers with 1500 kg jib Metric

Machine on lowered stabilisers with hook 9000 kg (Metric) Machine on lowered stabilisers with 365 kg platform Metric