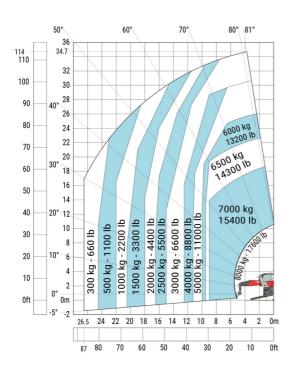

verall height                                    | h17 |
| Frame leveling corrector                          | a9  |
| Ground clearance under front tires on stabilizers | m5  |

|     | Metric  |
|-----|---------|
| l14 | 6.80 m  |
| у   | 3.75 m  |
| m4  | 0.39 m  |
| a7  | 3.75 m  |
| a4  | 13 °    |
| a5  | 108 °   |
| l12 | 6.50 m  |
| Wa1 | 5.16 m  |
| b7  | 7.42 m  |
| h17 | 3.26 m  |
| a9  | +/- 8 ° |
| m5  | 0.45 m  |

### MRT-X 3570 ES - Load chart

### Machine on tyres with forks Metric



#### Machine on lowered stabilisers with forks Metric



Machine on lowered stabilisers with winch 7200 kg (metric)

Machine on lowered stabilisers with 1500 kg jib Metric





Machine on lowered stabilisers with hook 9000 kg (Metric) Machine on lowered stabilisers with 365 kg platform Metric





# Machine on lowered stabilisers with 3D positive Metric







#### **Head Office**

B.P. 249 - 430 rue de l'Aubinière 44150 Ancenis Cedex - France Tel: +33 (0)2 40 09 10 11 - Fax: +33 (0)2 40 09 10 97 www.manitou.com



This publication provides a description of the configuration versions and options for Manitou products, which may differ for equipment. The equipment presented in this brochure may be part of a series, as an option, or it may not be available, depending on the versions. Manitou reserves the right, at any time and without notice, to amend the specifications described and represented. The specifications provided do not bind the manufacturer. For more details, please contact your Manitou agent. This is not a contractually binding document. The presentation of the product