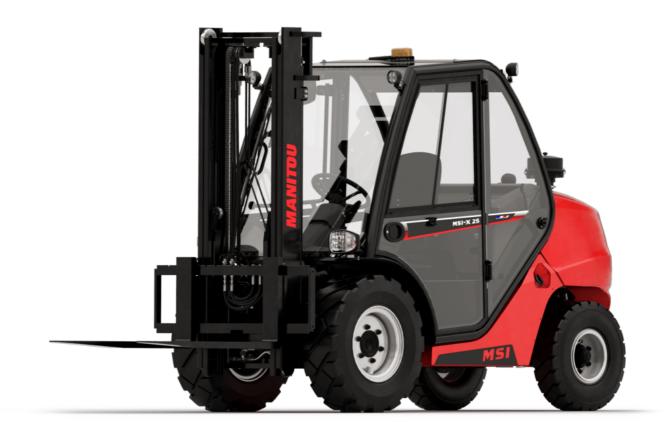

Technical sheet:

## **MSI-X 25**





|       |