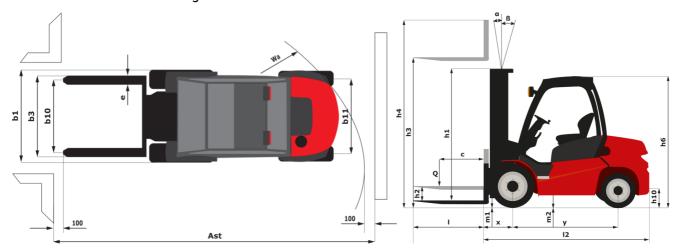

|            | 80 dB                                |

## MSI-X 25 - Dimensional drawing



## Characteristics of masts and residual capacities

| Full Visibility Duplex (FVD)            |    | FVD 30 | FVD 33 | FVD 37 | FVD 40 | FVD 45 |
|-----------------------------------------|----|--------|--------|--------|--------|--------|
| α - Mast/fork carriage tilt, forward    | ۰  | 10     | 10     | 10     | 10     | 10     |
| β - Mast/fork carriage tilt, backward ° |    | 12     | 12     | 12     | 12     | 12     |
| h1 - Mast lowered height                | mm | 2136   | 2286   | 2546   | 2736   | 2986   |
| h2 - Mast free lift                     | mm | 85     | 85     | 85     | 85     | 85     |
| h3 - Mast lifting height                | mm | 3000   | 3300   | 3700   | 4000   | 4500   |
| h4 - Mast extended height               | mm | 3738   | 4038   | 4438   | 4738   | 52