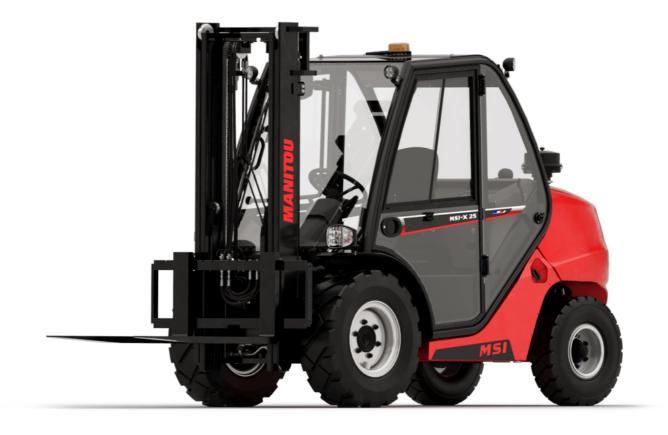

Technical sheet:

## **MSI-X 25**





|            |