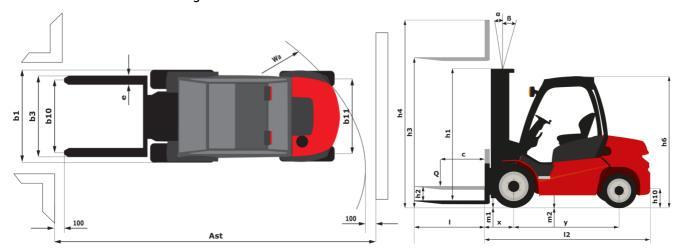

|               | 80 dB                                    |

## MSI-X 25 - Dimensional drawing



## Characteristics of masts and residual capacities

| Full Visibility Duplex (FVD)        |    | FVD 30 | FVD 33 | FVD 37 | FVD 40 | FVD 45 |
|-------------------------------------|----|--------|--------|--------|--------|--------|
| Mast/fork carriage tilt, forward    | ۰  | 10     | 10     | 10     | 10     | 10     |
| Mast/fork carriage tilt, backward ° |    | 12     | 12     | 12     | 12     | 12     |
| h1 - Mast lowered height            | mm | 2136   | 2286   | 2546   | 2736   | 2986   |
| h2 - Mast free lift                 | mm | 85     | 85     | 85     | 85     | 85     |
| h3 - Mast lifting height            | mm | 3000   | 3300   | 3700   | 4000   | 4500   |
| h4 - Mast extended height           | mm | 3738   | 4038   | 4438   | 4738   | 5238   |
| Residual capacity at ma