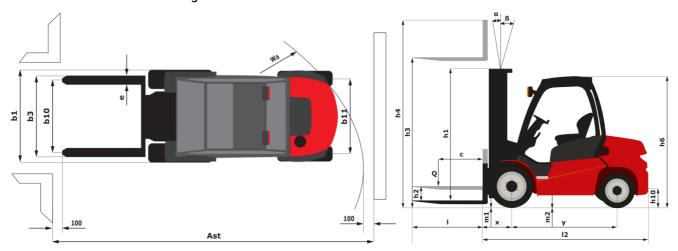

|             | 80 dB                                 |

## MSI-X 30 - Dimensional drawing



## Characteristics of masts and residual capacities

| Full Visibility Duplex (FVD)           |    | FVD 30 | FVD 33 | FVD 37 | FVD 40 | FVD 45 |
|----------------------------------------|----|--------|--------|--------|--------|--------|
| α - Mast/fork carriage tilt, forward ° |    | 10     | 10     | 10     | 10     | 10     |
| β - Mast/fork carriage tilt, backward  | ۰  | 12     | 12     | 12     | 12     | 12     |
| h1 - Mast lowered height               | mm | 2136   | 2286   | 2546   | 2736   | 2986   |
| h2 - Mast free lift                    | mm | 90     | 90     | 90     | 90     | 90     |
| h3 - Mast lifting height               | mm | 3000   | 3300   | 3700   | 4000   | 4500   |
| h4 - Mast extended height              | mm | 3738   | 4038   | 4438   | 4738   | 5238   |
|