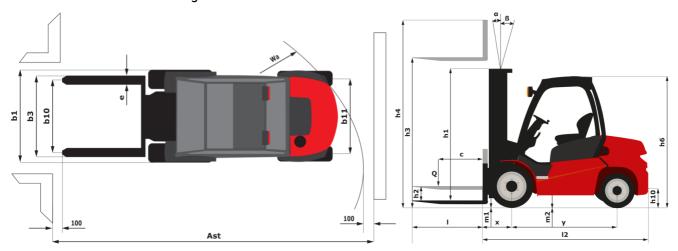

|           | 80 dB                                |

## MSI-X 30 - Dimensional drawing



## Characteristics of masts and residual capacities

| Full Visibility Duplex (FVD)           |    | FVD 30 | FVD 33 | FVD 37 | FVD 40 | FVD 45 |
|----------------------------------------|----|--------|--------|--------|--------|--------|
| α - Mast/fork carriage tilt, forward ° |    | 10     | 10     | 10     | 10     | 10     |
| β - Mast/fork carriage tilt, backward  | ۰  | 12     | 12     | 12     | 12     | 12     |
| h1 - Mast lowered height               | mm | 2136   | 2286   | 2546   | 2736   | 2986   |
| h2 - Mast free lift                    | mm | 90     | 90     | 90     | 90     | 90     |
| h3 - Mast lifting height               | mm | 3000   | 3300   | 3700   | 4000   | 4500   |
| h4 - Mast extended height              | mm | 3738   | 4038   | 4438   | 4738   | 5238   |
|