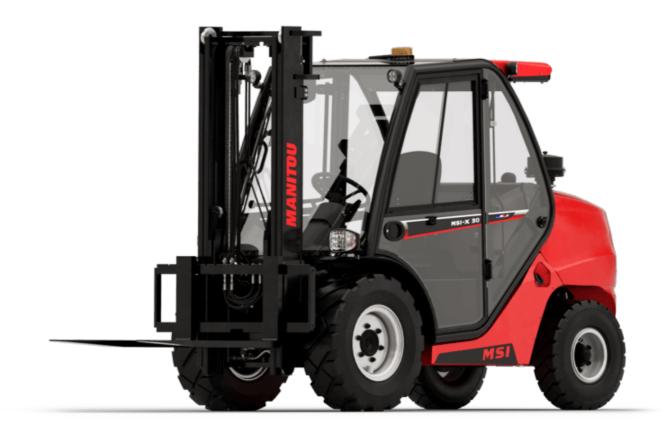

Technical sheet:

## **MSI-X 30**





|      |