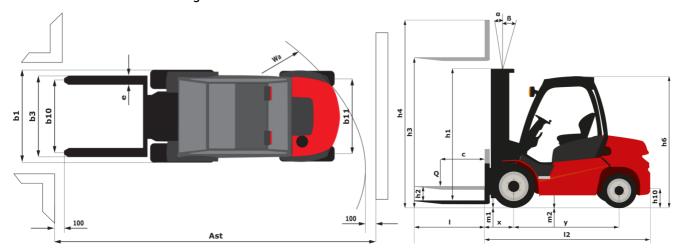

|

## MSI-X 30 - Dimensional drawing



## Characteristics of masts and residual capacities

| Full Visibility Duplex (FVD)       |    | FVD 30 | FVD 33 | FVD 37 | FVD 40 | FVD 45 |
|------------------------------------|----|--------|--------|--------|--------|--------|
| Mast/fork carriage tilt, forward ° |    | 10     | 10     | 10     | 10     | 10     |
| Mast/fork carriage tilt, backward  | ۰  | 12     | 12     | 12     | 12     | 12     |
| h1 - Mast lowered height           | mm | 2136   | 2286   | 2546   | 2736   | 2986   |
| h2 - Mast free lift                | mm | 90     | 90     | 90     | 90     | 90     |
| h3 - Mast lifting height           | mm | 3000   | 3300   | 3700   | 4000   | 4500   |
| h4 - Mast extended height          | mm | 3738   | 4038   | 4438   | 4738   | 5238   |
| Residual capacity at max height