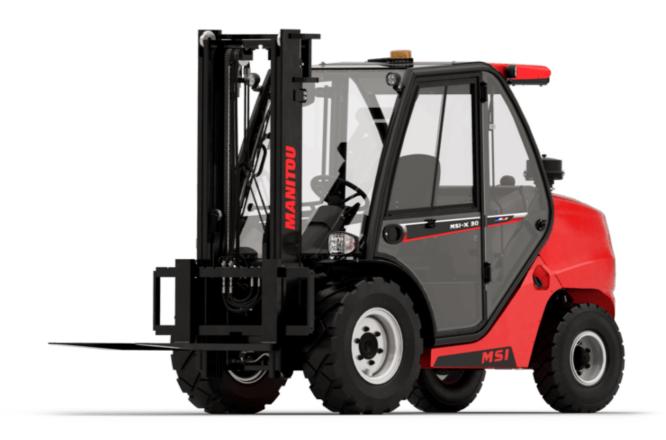

Technical sheet:

## **MSI-X 30**





|       |                                                                                                          | MSI-X 30 G | eated on 30 April 2024 at 4.57.04 AM OTC