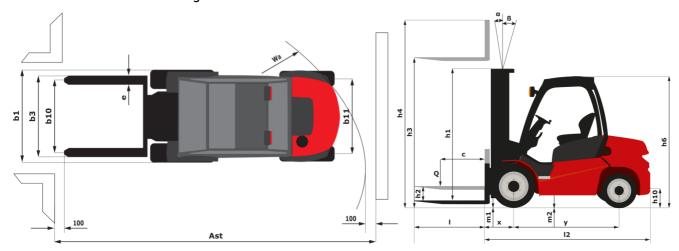

|

## MSI-X 35 - Dimensional drawing



## Characteristics of masts and residual capacities

| Full Visibility Duplex (FVD)            |    | FVD 30 | FVD 33 | FVD 37 | FVD 40 | FVD 45 |
|-----------------------------------------|----|--------|--------|--------|--------|--------|
| α - Mast/fork carriage tilt, forward °  |    | 10     | 10     | 3500   | 10     | 10     |
| β - Mast/fork carriage tilt, backward ° |    | 12     | 12     | 3500   | 12     | 12     |
| h1 - Mast lowered height                | mm | 2136   | 2286   | 2546   | 2736   | 2986   |
| h2 - Mast free lift                     | mm | 90     | 90     | 90     | 90     | 90     |
| h3 - Mast lifting height                | mm | 3000   | 3300   | 3700   | 4000   | 4500   |
| h4 - Mast extended height               | mm | 3738   | 4038   | 4438   | 4738   | 52