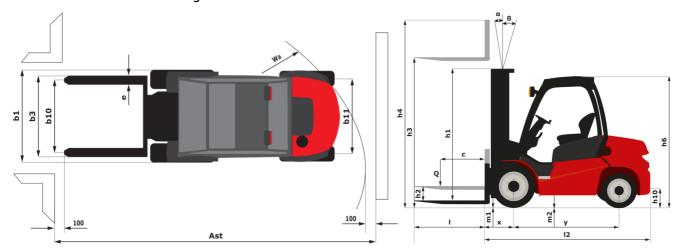

|                                      | 80 dB                                |

## MSI-X 35 - Dimensional drawing



## Characteristics of masts and residual capacities

| Full Visibility Duplex (FVD)           |    | FVD 30 | FVD 33 | FVD 37 | FVD 40 | FVD 45 |
|----------------------------------------|----|--------|--------|--------|--------|--------|
| α - Mast/fork carriage tilt, forward ° |    | 10     | 10     | 3500   | 10     | 10     |
| β - Mast/fork carriage tilt, backward  |    | 12     | 12     | 3500   | 12     | 12     |
| h1 - Mast lowered height               | mm | 2136   | 2286   | 2546   | 2736   | 2986   |
| h2 - Mast free lift                    | mm | 90     | 90     | 90     | 90     | 90     |
| h3 - Mast lifting height               | mm | 3000   | 3300   | 3700   | 4000   | 4500   |
| h4 - Mast extended height              | mm | 3738   | 4038   | 4438   | 4738   | 5238   |
|