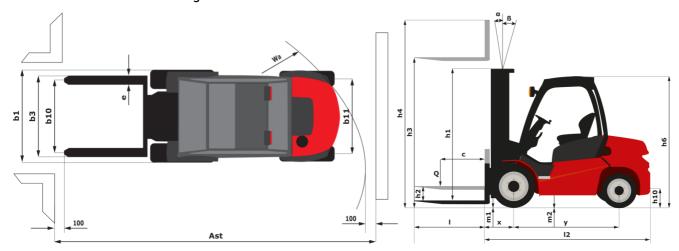

|            | 80 dB                                    |

## MSI-X 35 - Dimensional drawing



## Characteristics of masts and residual capacities

| Full Visibility Duplex (FVD)        |    | FVD 30 | FVD 33 | FVD 37 | FVD 40 | FVD 45 |
|-------------------------------------|----|--------|--------|--------|--------|--------|
| Mast/fork carriage tilt, forward °  |    | 10     | 10     | 3500   | 10     | 10     |
| Mast/fork carriage tilt, backward ° |    | 12     | 12     | 3500   | 12     | 12     |
| h1 - Mast lowered height            | mm | 2136   | 2286   | 2546   | 2736   | 2986   |
| h2 - Mast free lift                 | mm | 90     | 90     | 90     | 90     | 90     |
| h3 - Mast lifting height            | mm | 3000   | 3300   | 3700   | 4000   | 4500   |
| h4 - Mast extended height           | mm | 3738   | 4038   | 4438   | 4738   | 5238   |
| Residual capacity at ma