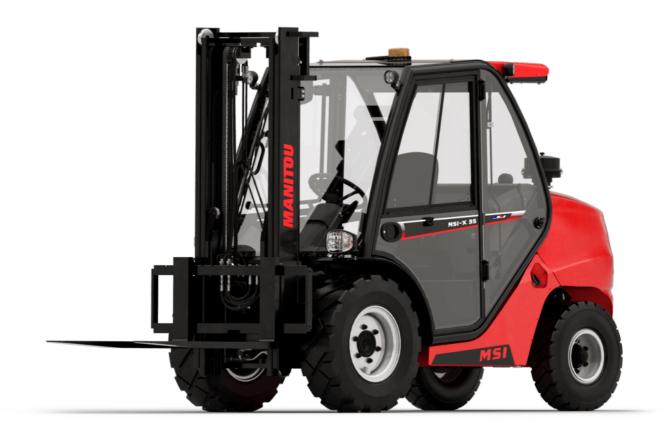

Technical sheet:

## **MSI-X 35**





|       |