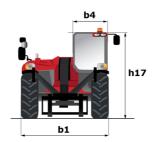

# MT 1440 A ST5

|                                                                 | MT 1440 A ST5 Created on August 1, 2025 at 6:02 PM       |
|-----------------------------------------------------------------|----------------------------------------------------------|
| Capacities                                                      | Metric                                                   |
| Max. capacity                                                   | 4000 kg                                                  |
| Max. lifting height                                             | 13.53 m                                                  |
| Maximum outreach                                                | 9.46 m                                                   |
| Breakout force with bucket                                      | 7916 daN                                                 |
| Weight and dimensions                                           |                                                          |
| Overall length to carriage                                      | l11 6.02 m                                               |
| Length to face of forks                                         | l2 6.13 m                                                |
| Overall width                                                   | b1 2.36 m                                                |
|                                                                 |                                                          |
| Overall height                                                  | h17 2.45 m                                               |
| Wheelbase                                                       | y 3.07 m                                                 |
| Ground clearance                                                | m4 0.37 m                                                |
| Overall cab width                                               | b4 0.89 m                                                |
| Tilt-up angle                                                   | a4 12 °                                                  |
| Tilt-down angle                                                 | a5 114°                                                  |
| External turning radius (over tyres)                            | Wa1 3.94 m                                               |
| Overall weight                                                  | 11200 kg                                                 |
| Unladen weight (with man basket)                                | 11620 kg                                                 |
| Tires type                                                      | Inflatable                                               |
| Standard tires                                                  | Alliance 400/80 - 24 - 162A8                             |
| Forks length / width / section                                  | 1 / e / s 1200 mm x 125 mm x 45 mm                       |
| Performances                                                    | 17 C 7 S 1200 Hilli X 120 Hilli X 43 Hilli               |
| Lifting                                                         | 16 s                                                     |
|                                                                 | 14 s                                                     |
| Lowering                                                        |                                                          |
| Extension                                                       | 19.30 s                                                  |
| Scoop                                                           | 4 s                                                      |
| Dump                                                            | 4 s                                                      |
| Engine                                                          |                                                          |
| Engine brand                                                    | Deutz                                                    |
| Engine norm                                                     | Stage V                                                  |
| Engine model                                                    | TCD 3.6L                                                 |
| Number of cylinders / Capacity of cylinders                     | 4 - 3621 cm³                                             |
| I.C. Engine power rating - Power                                | 100 Hp / 75 kW                                           |
| Max. torque / Engine rotation                                   | 410 Nm @ 1600 rpm                                        |
| Drawbar pull (Laden)                                            | 9930 daN                                                 |
| Transmission                                                    |                                                          |
| Transmission type                                               | Torque converter                                         |
| Number of gears (forward / reverse)                             | 4/4                                                      |
| Max. travel speed                                               | 24.90 km/h                                               |
| Parking brake                                                   | Automatic parking brake                                  |
| raikiliy biake                                                  |                                                          |
| Service brake                                                   | Oil-immersed multi-discs braking on front & re-<br>axles |
| Hydraulics                                                      |                                                          |
| Hydraulic pump type                                             | Gear pump                                                |
| Hydraulic flow / Pressure                                       | 167 l/min-270 bar                                        |
| Tank capacities                                                 | 107 1/11111 270 001                                      |
|                                                                 | 10.1                                                     |
| Engine oil                                                      | 10                                                       |
| Hydraulic oil                                                   | 1351                                                     |
| Diesel Exhaust fluid (AdBlue® type)                             | 22.60                                                    |
| Fuel tank                                                       | 140 l                                                    |
| Noise and vibration                                             |                                                          |
| Noise at driving position (LpA)                                 | 79 dB                                                    |
| Noise to environment (LwA)                                      | 106 dB                                                   |
| Vibration on hands/arms                                         | < 2.50 m/s <sup>2</sup>                                  |
| Compatible platform                                             |                                                          |
| Platform capacity                                               | Q 1000 kg                                                |
| Number of people                                                | 3                                                        |
| Platform dimensions (length x width)                            | lp / ep 5000 mm x 1200 mm                                |
|                                                                 | 1150 kg                                                  |
| Platform weight*                                                |                                                          |
|                                                                 |                                                          |
| Miscellaneous                                                   | 2/2                                                      |
| Platform weight*  Miscellaneous  Steering wheels (front / rear) | 2/2                                                      |
| Miscellaneous                                                   | 2 / 2<br>2 / 2<br>2 / 2<br>Cabin ROPS - FOPS level 2     |