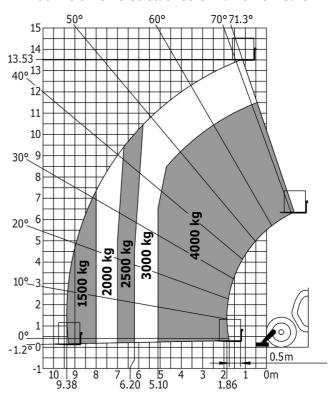

|                                                          |
|                                                                 |                                                          |
| Miscellaneous                                                   | 2/2                                                      |
| Platform weight*  Miscellaneous  Steering wheels (front / rear) | 2/2                                                      |
| Miscellaneous                                                   | 2 / 2<br>2 / 2<br>2 / 2<br>Cabin ROPS - FOPS level 2     |

## MT 1440 A ST5 - Dimensional drawing







### MT 1440 A ST5 - Load chart

Machine on tires with forks - with levelling device Metric



#### Machine on lowered stabilisers with forks Metric



## Machine on stabilisers with Man basket Metric







#### **Head Office**

B.P. 249 - 430 rue de l'Aubinière 44150 Ancenis Cedex - France Tel: +33 (0)2 40 09 10 11 - Fax: +33 (0)2 40 09 10 97 www.manitou.com



This publication provides a description of the configuration versions and options for Manitou products, which may differ for equipment. The equipment presented in this brochure may be part of a series, as an option, or it may not be available, depending on the versions. Manitou reserves the right, at any time and without notice, to amend the specifications described and represented. The specifications provided do not bind the manufacturer. For more details, please contact your Manitou agent. This is not a contractually binding document. The presentation of the products is not c