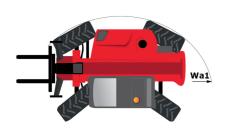

# MT 1440 A ST5

|                                                                 | MT 1440 A ST5 Created on August 1, 2025 at 6:02 PM       |
|-----------------------------------------------------------------|----------------------------------------------------------|
| Capacities                                                      | Metric                                                   |
| Max. capacity                                                   | 4000 kg                                                  |
| Max. lifting height                                             | 13.53 m                                                  |
| Maximum outreach                                                | 9.46 m                                                   |
| Breakout force with bucket                                      | 7916 daN                                                 |
| Weight and dimensions                                           |                                                          |
| Overall length to carriage                                      | l11 6.02 m                                               |
| Length to face of forks                                         | l2 6.13 m                                                |
| Overall width                                                   | b1 2.36 m                                                |
|                                                                 |                                                          |
| Overall height                                                  | h17 2.45 m                                               |
| Wheelbase                                                       | y 3.07 m                                                 |
| Ground clearance                                                | m4 0.37 m                                                |
| Overall cab width                                               | b4 0.89 m                                                |
| Tilt-up angle                                                   | a4 12 °                                                  |
| Tilt-down angle                                                 | a5 114°                                                  |
| External turning radius (over tyres)                            | Wa1 3.94 m                                               |
| Overall weight                                                  | 11200 kg                                                 |
| Unladen weight (with man basket)                                | 11620 kg                                                 |
| Tires type                                                      | Inflatable                                               |
| Standard tires                                                  | Alliance 400/80 - 24 - 162A8                             |
| Forks length / width / section                                  | 1 / e / s 1200 mm x 125 mm x 45 mm                       |
| Performances                                                    | 17 C 7 S 1200 Hilli X 120 Hilli X 43 Hilli               |
| Lifting                                                         | 16 s                                                     |
|                                                                 | 14 s                                                     |
| Lowering                                                        |                                                          |
| Extension                                                       | 19.30 s                                                  |
| Scoop                                                           | 4 s                                                      |
| Dump                                                            | 4 s                                                      |
| Engine                                                          |                                                          |
| Engine brand                                                    | Deutz                                                    |
| Engine norm                                                     | Stage V                                                  |
| Engine model                                                    | TCD 3.6L                                                 |
| Number of cylinders / Capacity of cylinders                     | 4 - 3621 cm³                                             |
| I.C. Engine power rating - Power                                | 100 Hp / 75 kW                                           |
| Max. torque / Engine rotation                                   | 410 Nm @ 1600 rpm                                        |
| Drawbar pull (Laden)                                            | 9930 daN                                                 |
| Transmission                                                    |                                                          |
| Transmission type                                               | Torque converter                                         |
| Number of gears (forward / reverse)                             | 4/4                                                      |
| Max. travel speed                                               | 24.90 km/h                                               |
| Parking brake                                                   | Automatic parking brake                                  |
| raikiliy biake                                                  |                                                          |
| Service brake                                                   | Oil-immersed multi-discs braking on front & re-<br>axles |
| Hydraulics                                                      |                                                          |
| Hydraulic pump type                                             | Gear pump                                                |
| Hydraulic flow / Pressure                                       | 167 l/min-270 bar                                        |
| Tank capacities                                                 | 107 1/11111 270 001                                      |
|                                                                 | 10.1                                                     |
| Engine oil                                                      | 10                                                       |
| Hydraulic oil                                                   | 1351                                                     |
| Diesel Exhaust fluid (AdBlue® type)                             | 22.60                                                    |
| Fuel tank                                                       | 140 l                                                    |
| Noise and vibration                                             |                                                          |
| Noise at driving position (LpA)                                 | 79 dB                                                    |
| Noise to environment (LwA)                                      | 106 dB                                                   |
| Vibration on hands/arms                                         | < 2.50 m/s <sup>2</sup>                                  |
| Compatible platform                                             |                                                          |
| Platform capacity                                               | Q 1000 kg                                                |
| Number of people                                                | 3                                                        |
| Platform dimensions (length x width)                            | lp / ep 5000 mm x 1200 mm                                |
|                                                                 | 1150 kg                                                  |
| Platform weight*                                                |                                                          |
|                                                                 |                                                          |
| Miscellaneous                                                   | 2/2                                                      |
| Platform weight*  Miscellaneous  Steering wheels (front / rear) | 2/2                                                      |
| Miscellaneous                                                   | 2 / 2<br>2 / 2<br>2 / 2<br>Cabin ROPS - FOPS level 2     |