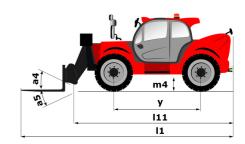

# MT 1440 A ST5

|                                                                 | MT 1440 A ST5 Created on August 1, 2025 at 6:02 PM       |
|-----------------------------------------------------------------|----------------------------------------------------------|
| Capacities                                                      | Metric                                                   |
| Max. capacity                                                   | 4000 kg                                                  |
| Max. lifting height                                             | 13.53 m                                                  |
| Maximum outreach                                                | 9.46 m                                                   |
| Breakout force with bucket                                      | 7916 daN                                                 |
| Weight and dimensions                                           |                                                          |
| Overall length to carriage                                      | l11 6.02 m                                               |
| Length to face of forks                                         | l2 6.13 m                                                |
| Overall width                                                   | b1 2.36 m                                                |
|                                                                 |                                                          |
| Overall height                                                  | h17 2.45 m                                               |
| Wheelbase                                                       | y 3.07 m                                                 |
| Ground clearance                                                | m4 0.37 m                                                |
| Overall cab width                                               | b4 0.89 m                                                |
| Tilt-up angle                                                   | a4 12 °                                                  |
| Tilt-down angle                                                 | a5 114°                                                  |
| External turning radius (over tyres)                            | Wa1 3.94 m                                               |
| Overall weight                                                  | 11200 kg                                                 |
| Unladen weight (with man basket)                                | 11620 kg                                                 |
| Tires type                                                      | Inflatable                                               |
| Standard tires                                                  | Alliance 400/80 - 24 - 162A8                             |
| Forks length / width / section                                  | 1 / e / s 1200 mm x 125 mm x 45 mm                       |
| Performances                                                    | 17 C 7 S 1200 Hilli X 120 Hilli X 43 Hilli               |
| Lifting                                                         | 16 s                                                     |
|                                                                 | 14 s                                                     |
| Lowering                                                        |                                                          |
| Extension                                                       | 19.30 s                                                  |
| Scoop                                                           | 4 s                                                      |
| Dump                                                            | 4 s                                                      |
| Engine                                                          |                                                          |
| Engine brand                                                    | Deutz                                                    |
| Engine norm                                                     | Stage V                                                  |
| Engine model                                                    | TCD 3.6L                                                 |
| Number of cylinders / Capacity of cylinders                     | 4 - 3621 cm³                                             |
| I.C. Engine power rating - Power                                | 100 Hp / 75 kW                                           |
| Max. torque / Engine rotation                                   | 410 Nm @ 1600 rpm                                        |
| Drawbar pull (Laden)                                            | 9930 daN                                                 |
| Transmission                                                    |                                                          |
| Transmission type                                               | Torque converter                                         |
| Number of gears (forward / reverse)                             | 4/4                                                      |
| Max. travel speed                                               | 24.90 km/h                                               |
| Parking brake                                                   | Automatic parking brake                                  |
| raikiliy biake                                                  |                                                          |
| Service brake                                                   | Oil-immersed multi-discs braking on front & re-<br>axles |
| Hydraulics                                                      |                                                          |
| Hydraulic pump type                                             | Gear pump                                                |
| Hydraulic flow / Pressure                                       | 167 l/min-270 bar                                        |
| Tank capacities                                                 | 107 1/11111 270 001                                      |
|                                                                 | 10.1                                                     |
| Engine oil                                                      | 10                                                       |
| Hydraulic oil                                                   | 1351                                                     |
| Diesel Exhaust fluid (AdBlue® type)                             | 22.60                                                    |
| Fuel tank                                                       | 140 l                                                    |
| Noise and vibration                                             |                                                          |
| Noise at driving position (LpA)                                 | 79 dB                                                    |
| Noise to environment (LwA)                                      | 106 dB                                                   |
| Vibration on hands/arms                                         | < 2.50 m/s <sup>2</sup>                                  |
| Compatible platform                                             |                                                          |
| Platform capacity                                               | Q 1000 kg                                                |
| Number of people                                                | 3                                                        |
| Platform dimensions (length x width)                            | lp / ep 5000 mm x 1200 mm                                |
|                                                                 | 1150 kg                                                  |
| Platform weight*                                                |                                                          |
|                                                                 |                                                          |
| Miscellaneous                                                   | 2/2                                                      |
| Platform weight*  Miscellaneous  Steering wheels (front / rear) | 2/2                                                      |
| Miscellaneous                                                   | 2 / 2<br>2 / 2<br>2 / 2<br>Cabin ROPS - FOPS level 2     |

## MT 1440 A ST5 - Dimensional drawing