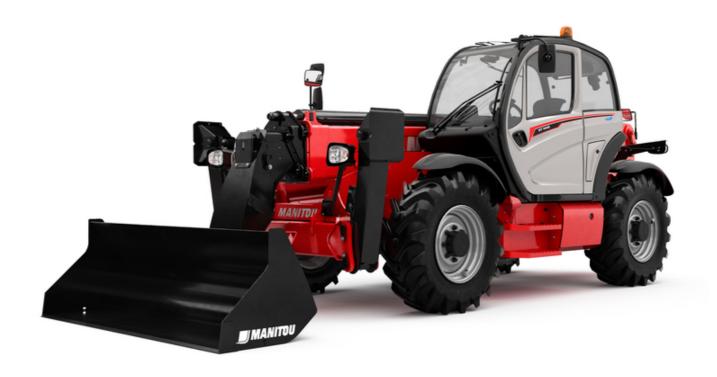

# MT 1440 A ST5

|                                                                 | MT 1440 A ST5 Created on August 1, 2025 at 6:02 PM       |
|-----------------------------------------------------------------|----------------------------------------------------------|
| Capacities                                                      | Metric                                                   |
| Max. capacity                                                   | 4000 kg                                                  |
| Max. lifting height                                             | 13.53 m                                                  |
| Maximum outreach                                                | 9.46 m                                                   |
| Breakout force with bucket                                      | 7916 daN                                                 |
| Weight and dimensions                                           |                                                          |
| Overall length to carriage                                      | l11 6.02 m                                               |
| Length to face of forks                                         | l2 6.13 m                                                |
| Overall width                                                   | b1 2.36 m                                                |
|                                                                 |                                                          |
| Overall height                                                  | h17 2.45 m                                               |
| Wheelbase                                                       | y 3.07 m                                                 |
| Ground clearance                                                | m4 0.37 m                                                |
| Overall cab width                                               | b4 0.89 m                                                |
| Tilt-up angle                                                   | a4 12 °                                                  |
| Tilt-down angle                                                 | a5 114°                                                  |
| External turning radius (over tyres)                            | Wa1 3.94 m                                               |
| Overall weight                                                  | 11200 kg                                                 |
| Unladen weight (with man basket)                                | 11620 kg                                                 |
| Tires type                                                      | Inflatable                                               |
| Standard tires                                                  | Alliance 400/80 - 24 - 162A8                             |
| Forks length / width / section                                  | 1 / e / s 1200 mm x 125 mm x 45 mm                       |
| Performances                                                    | 17 C 7 S 1200 Hilli X 120 Hilli X 43 Hilli               |
| Lifting                                                         | 16 s                                                     |
|                                                                 | 14 s                                                     |
| Lowering                                                        |                                                          |
| Extension                                                       | 19.30 s                                                  |
| Scoop                                                           | 4 s                                                      |
| Dump                                                            | 4 s                                                      |
| Engine                                                          |                                                          |
| Engine brand                                                    | Deutz                                                    |
| Engine norm                                                     | Stage V                                                  |
| Engine model                                                    | TCD 3.6L                                                 |
| Number of cylinders / Capacity of cylinders                     | 4 - 3621 cm³                                             |
| I.C. Engine power rating - Power                                | 100 Hp / 75 kW                                           |
| Max. torque / Engine rotation                                   | 410 Nm @ 1600 rpm                                        |
| Drawbar pull (Laden)                                            | 9930 daN                                                 |
| Transmission                                                    |                                                          |
| Transmission type                                               | Torque converter                                         |
| Number of gears (forward / reverse)                             | 4/4                                                      |
| Max. travel speed                                               | 24.90 km/h                                               |
| Parking brake                                                   | Automatic parking brake                                  |
| raikiliy biake                                                  |                                                          |
| Service brake                                                   | Oil-immersed multi-discs braking on front & re-<br>axles |
| Hydraulics                                                      |                                                          |
| Hydraulic pump type                                             | Gear pump                                                |
| Hydraulic flow / Pressure                                       | 167 l/min-270 bar                                        |
| Tank capacities                                                 | 107 1/11111 270 001                                      |
|                                                                 | 10.1                                                     |
| Engine oil                                                      | 10                                                       |
| Hydraulic oil                                                   | 1351                                                     |
| Diesel Exhaust fluid (AdBlue® type)                             | 22.60                                                    |
| Fuel tank                                                       | 140 l                                                    |
| Noise and vibration                                             |                                                          |
| Noise at driving position (LpA)                                 | 79 dB                                                    |
| Noise to environment (LwA)                                      | 106 dB                                                   |
| Vibration on hands/arms                                         | < 2.50 m/s <sup>2</sup>                                  |
| Compatible platform                                             |                                                          |
| Platform capacity                                               | Q 1000 kg                                                |
| Number of people                                                | 3                                                        |
| Platform dimensions (length x width)                            | lp / ep 5000 mm x 1200 mm                                |
|                                                                 | 1150 kg                                                  |
| Platform weight*                                                |                                                          |
|                                                                 |                                                          |
| Miscellaneous                                                   | 2/2                                                      |
| Platform weight*  Miscellaneous  Steering wheels (front / rear) | 2/2                                                      |
| Miscellaneous                                                   | 2 / 2<br>2 / 2<br>2 / 2<br>Cabin ROPS - FOPS level 2     |