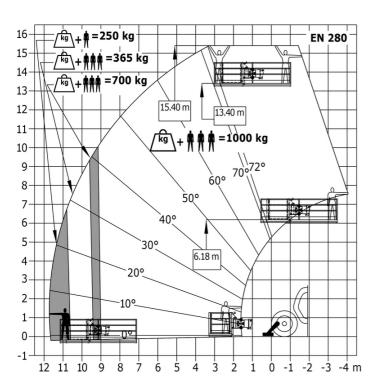

|
|                                                                 |                                                          |
| Miscellaneous                                                   | 2/2                                                      |
| Platform weight*  Miscellaneous  Steering wheels (front / rear) | 2/2                                                      |
| Miscellaneous                                                   | 2 / 2<br>2 / 2<br>2 / 2<br>Cabin ROPS - FOPS level 2     |

## MT 1440 A ST5 - Dimensional drawing







### MT 1440 A ST5 - Load chart

Machine on tires with forks - with levelling device Metric



#### Machine on lowered stabilisers with forks Metric



## Machine on stabilisers with Man basket Metric







#### **Head Office**

B.P. 249 - 430 rue de l'Aubinière 44150 Ancenis Cedex - France Tel: +33 (0)2 40 09 10 11 - Fax: +33 (0)2 40 09 10 97 www.manitou.com



This publication provides a description of the configuration versions and options for Manitou products, which may differ for equipment. The equipment presented in this brochure may be part of a series, as an option, or it may not be available, depending on the versions. Manitou reserves the right, at any time and without notice, to amend the specifications described and represented. The specifications provided do not bind the manufacturer. For more details, please contact your Manitou agent. This is not a contractually binding document. The presentation of the products is not contractually binding. List of specifications non-exh