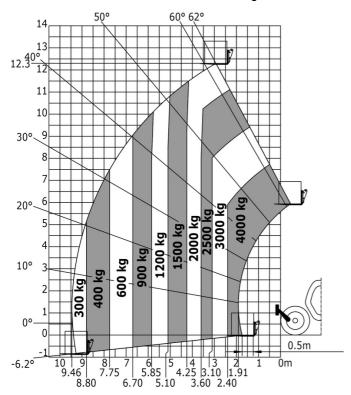

### MT 1440 A ST5 - Load chart

Machine on tires with forks - with levelling device Metric