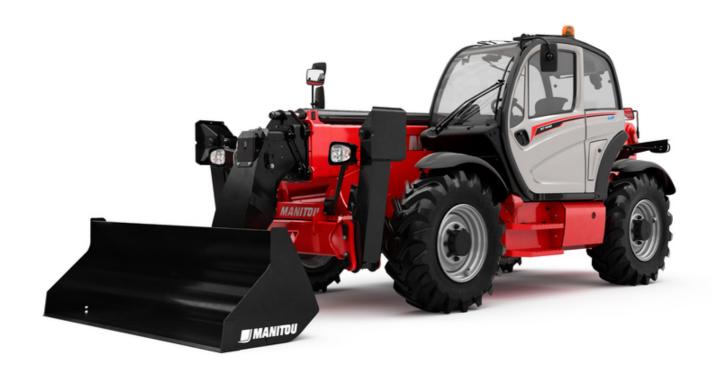

# MT 1440 A ST5

|                                             | <b>MT 1440 A ST5</b> Created on August 2, 2025 at 3:51 AM UT |
|---------------------------------------------|--------------------------------------------------------------|
| Capacities                                  | Metric                                                       |
| Max. capacity                               | 4000 kg                                                      |
| Max. lifting height                         | 13.53 m                                                      |
| Maximum outreach                            | 9.46 m                                                       |
| Breakout force with bucket                  | 7916 daN                                                     |
| Weight and dimensions                       |                                                              |
| Overall length to carriage                  | l11 6.02 m                                                   |
| Length to face of forks                     | 12 6.13 m                                                    |
| Overall width                               | b1 2.36 m                                                    |
| Overall height                              | h17 2.45 m                                                   |
| Wheelbase                                   |                                                              |
| Ground clearance                            | ·                                                            |
|                                             |                                                              |
| Overall cab width                           | b4 0.89 m                                                    |
| Tilt-up angle                               | a4 12 °                                                      |
| Tilt-down angle                             | a5 114°                                                      |
| External turning radius (over tyres)        | Wa1 3.94 m                                                   |
| Overall weight                              | 11200 kg                                                     |
| Unladen weight (with man basket)            | 11620 kg                                                     |
| Tires type                                  | Inflatable                                                   |
| Standard tires                              | Alliance 400/80 - 24 - 162A8                                 |
| Forks length / width / section              | I / e / s 1200 mm x 125 mm x 45 mm                           |
| Performances                                |                                                              |
| Lifting                                     | 16 s                                                         |
| Lowering                                    | 14 s                                                         |
| Extension                                   | 19.30 s                                                      |
| Scoop                                       | 4 s                                                          |
| Dump                                        | 4 s                                                          |
| Engine                                      |                                                              |
| Engine brand                                | Deutz                                                        |
| Engine norm                                 | Stage V                                                      |
| Engine model                                | TCD 3.6L                                                     |
| Number of cylinders / Capacity of cylinders | 4 - 3621 cm <sup>3</sup>                                     |
| I.C. Engine power rating - Power            | 100 Hp / 75 kW                                               |
| Max. torque / Engine rotation               | 410 Nm @ 1600 pm                                             |
| Drawbar pull (Laden)                        | 9930 daN                                                     |
| Transmission                                | 7750 dain                                                    |
| Transmission type                           | Torque converter                                             |
| Number of gears (forward / reverse)         | 4 / 4                                                        |
|                                             | 24.90 km/h                                                   |
| Max. travel speed                           |                                                              |
| Parking brake                               | Automatic parking brake                                      |
| Service brake                               | Oil-immersed multi-discs braking on front & rear axles       |
| Hydraulics                                  |                                                              |
| Hydraulic pump type                         | Gear pump                                                    |
| Hydraulic flow / Pressure                   | 167 I/min-270 bar                                            |
| Tank capacities                             | 107 I/IIIII 270 DOI                                          |
| Engine oil                                  | 10                                                           |
|                                             | 135 l                                                        |
| Hydraulic oil                               |                                                              |
| Diesel Exhaust fluid (AdBlue® type)         | 22.601                                                       |
| Fuel tank                                   | 140 l                                                        |
| Noise and vibration                         | 70.10                                                        |
| Noise at driving position (LpA)             | 79 dB                                                        |
| Noise to environment (LwA)                  | 106 dB                                                       |
| Vibration on hands/arms                     | < 2.50 m/s <sup>2</sup>                                      |
| Compatible platform                         |                                                              |
| Platform capacity                           | Q 1000 kg                                                    |
| Number of people                            | 3                                                            |
| Platform dimensions (length x width)        | lp / ep 5000 mm x 1200 mm                                    |
| Platform weight*                            | 1150 kg                                                      |
| Miscellaneous                               |                                                              |
| Steering wheels (front / rear)              | 2/2                                                          |
| Drive wheels (front / rear)                 | 2/2                                                          |
| Cab certification                           | Cabin ROPS - FOPS level 2                                    |
|                                             | JSM                                                          |