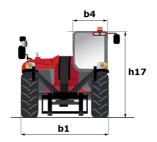

## MT 1440 A ST5 - Dimensional drawing

# MT 1440 A ST5

|                                             | <b>MT 1440 A ST5</b> Created on August 2, 2025 at 3:51 AM UT |
|---------------------------------------------|--------------------------------------------------------------|
| Capacities                                  | Metric                                                       |
| Max. capacity                               | 4000 kg                                                      |
| Max. lifting height                         | 13.53 m                                                      |
| Maximum outreach                            | 9.46 m                                                       |
| Breakout force with bucket                  | 7916 daN                                                     |
| Weight and dimensions                       |                                                              |
| Overall length to carriage                  | l11 6.02 m                                                   |
| Length to face of forks                     | 12 6.13 m                                                    |
| Overall width                               | b1 2.36 m                                                    |
| Overall height                              | h17 2.45 m                                                   |
| Wheelbase                                   |                                                              |
| Ground clearance                            | ·                                                            |
|                                             |                                                              |
| Overall cab width                           | b4 0.89 m                                                    |
| Tilt-up angle                               | a4 12 °                                                      |
| Tilt-down angle                             | a5 114°                                                      |
| External turning radius (over tyres)        | Wa1 3.94 m                                                   |
| Overall weight                              | 11200 kg                                                     |
| Unladen weight (with man basket)            | 11620 kg                                                     |
| Tires type                                  | Inflatable                                                   |
| Standard tires                              | Alliance 400/80 - 24 - 162A8                                 |
| Forks length / width / section              | I / e / s 1200 mm x 125 mm x 45 mm                           |
| Performances                                |                                                              |
| Lifting                                     | 16 s                                                         |
| Lowering                                    | 14 s                                                         |
| Extension                                   | 19.30 s                                                      |
| Scoop                                       | 4 s                                                          |
| Dump                                        | 4 s                                                          |
| Engine                                      |                                                              |
| Engine brand                                | Deutz                                                        |
| Engine norm                                 | Stage V                                                      |
| Engine model                                | TCD 3.6L                                                     |
| Number of cylinders / Capacity of cylinders | 4 - 3621 cm <sup>3</sup>                                     |
| I.C. Engine power rating - Power            | 100 Hp / 75 kW                                               |
| Max. torque / Engine rotation               | 410 Nm @ 1600 pm                                             |
| Drawbar pull (Laden)                        | 9930 daN                                                     |
| Transmission                                | 7750 dain                                                    |
| Transmission type                           | Torque converter                                             |
| Number of gears (forward / reverse)         | 4 / 4                                                        |
|                                             | 24.90 km/h                                                   |
| Max. travel speed                           |                                                              |
| Parking brake                               | Automatic parking brake                                      |
| Service brake                               | Oil-immersed multi-discs braking on front & rear axles       |
| Hydraulics                                  |                                                              |
| Hydraulic pump type                         | Gear pump                                                    |
| Hydraulic flow / Pressure                   | 167 I/min-270 bar                                            |
| Tank capacities                             | 107 I/IIIII 270 DOI                                          |
| Engine oil                                  | 10                                                           |
|                                             | 135 l                                                        |
| Hydraulic oil                               |                                                              |
| Diesel Exhaust fluid (AdBlue® type)         | 22.601                                                       |
| Fuel tank                                   | 140 l                                                        |
| Noise and vibration                         | 70.10                                                        |
| Noise at driving position (LpA)             | 79 dB                                                        |
| Noise to environment (LwA)                  | 106 dB                                                       |
| Vibration on hands/arms                     | < 2.50 m/s <sup>2</sup>                                      |
| Compatible platform                         |                                                              |
| Platform capacity                           | Q 1000 kg                                                    |
| Number of people                            | 3                                                            |
| Platform dimensions (length x width)        | lp / ep 5000 mm x 1200 mm                                    |
| Platform weight*                            | 1150 kg                                                      |
| Miscellaneous                               |                                                              |
| Steering wheels (front / rear)              | 2/2                                                          |
| Drive wheels (front / rear)                 | 2/2                                                          |
| Cab certification                           | Cabin ROPS - FOPS level 2                                    |
|                                             | JSM                                                          |