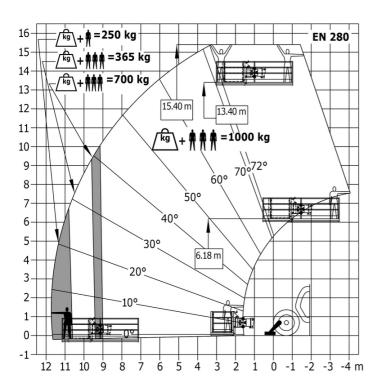

iscellaneous                               |                                                              |
| Steering wheels (front / rear)              | 2/2                                                          |
| Drive wheels (front / rear)                 | 2/2                                                          |
| Cab certification                           | Cabin ROPS - FOPS level 2                                    |
|                                             | JSM                                                          |

## MT 1440 A ST5 - Dimensional drawing







### MT 1440 A ST5 - Load chart

Machine on tires with forks - with levelling device Metric



#### Machine on lowered stabilisers with forks Metric



## Machine on stabilisers with Man basket Metric







#### **Head Office**

B.P. 249 - 430 rue de l'Aubinière 44150 Ancenis Cedex - France Tel: +33 (0)2 40 09 10 11 - Fax: +33 (0)2 40 09 10 97 www.manitou.com



This publication provides a description of the configuration versions and options for Manitou products, which may differ for equipment. The equipment presented in this brochure may be part of a series, as an option, or it may not be available, depending on the versions. Manitou reserves the right, at any time and without notice, to amend the specifications described and represented. The specifications provided do not bind the manufacturer. For more details, please contact your Manitou agent. This is not a contractually binding document. The presentation of the products is not contractually binding. List of specifications non-exh