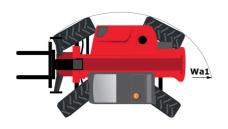

## MT 1440 A ST5 - Dimensional drawing

# MT 1440 A ST5

|                                             | <b>MT 1440 A ST5</b> Created on August 2, 2025 at 3:51 AM UT |
|---------------------------------------------|--------------------------------------------------------------|
| Capacities                                  | Metric                                                       |
| Max. capacity                               | 4000 kg                                                      |
| Max. lifting height                         | 13.53 m                                                      |
| Maximum outreach                            | 9.46 m                                                       |
| Breakout force with bucket                  | 7916 daN                                                     |
| Weight and dimensions                       |                                                              |
| Overall length to carriage                  | l11 6.02 m                                                   |
| Length to face of forks                     | 12 6.13 m                                                    |
| Overall width                               | b1 2.36 m                                                    |
| Overall height                              | h17 2.45 m                                                   |
| Wheelbase                                   |                                                              |
| Ground clearance                            | ·                                                            |
|                                             |                                                              |
| Overall cab width                           | b4 0.89 m                                                    |
| Tilt-up angle                               | a4 12 °                                                      |
| Tilt-down angle                             | a5 114°                                                      |
| External turning radius (over tyres)        | Wa1 3.94 m                                                   |
| Overall weight                              | 11200 kg                                                     |
| Unladen weight (with man basket)            | 11620 kg                                                     |
| Tires type                                  | Inflatable                                                   |
| Standard tires                              | Alliance 400/80 - 24 - 162A8                                 |
| Forks length / width / section              | I / e / s 1200 mm x 125 mm x 45 mm                           |
| Performances                                |                                                              |
| Lifting                                     | 16 s                                                         |
| Lowering                                    | 14 s                                                         |
| Extension                                   | 19.30 s                                                      |
| Scoop                                       | 4 s                                                          |
| Dump                                        | 4 s                                                          |
| Engine                                      |                                                              |
| Engine brand                                | Deutz                                                        |
| Engine norm                                 | Stage V                                                      |
| Engine model                                | TCD 3.6L                                                     |
| Number of cylinders / Capacity of cylinders | 4 - 3621 cm <sup>3</sup>                                     |
| I.C. Engine power rating - Power            | 100 Hp / 75 kW                                               |
| Max. torque / Engine rotation               | 410 Nm @ 1600 pm                                             |
| Drawbar pull (Laden)                        | 9930 daN                                                     |
| Transmission                                | 7750 dain                                                    |
| Transmission type                           | Torque converter                                             |
| Number of gears (forward / reverse)         | 4 / 4                                                        |
|                                             | 24.90 km/h                                                   |
| Max. travel speed                           |                                                              |
| Parking brake                               | Automatic parking brake                                      |
| Service brake                               | Oil-immersed multi-discs braking on front & rear axles       |
| Hydraulics                                  |                                                              |
| Hydraulic pump type                         | Gear pump                                                    |
| Hydraulic flow / Pressure                   | 167 I/min-270 bar                                            |
| Tank capacities                             | 107 I/IIIII 270 DOI                                          |
| Engine oil                                  | 10                                                           |
|                                             | 135 l                                                        |
| Hydraulic oil                               |                                                              |
| Diesel Exhaust fluid (AdBlue® type)         | 22.601                                                       |
| Fuel tank                                   | 140 l                                                        |
| Noise and vibration                         | 70.10                                                        |
| Noise at driving position (LpA)             | 79 dB                                                        |
| Noise to environment (LwA)                  | 106 dB                                                       |
| Vibration on hands/arms                     | < 2.50 m/s <sup>2</sup>                                      |
| Compatible platform                         |                                                              |
| Platform capacity                           | Q 1000 kg                                                    |
| Number of people                            | 3                                                            |
| Platform dimensions (length x width)        | lp / ep 5000 mm x 1200 mm                                    |
| Platform weight*                            | 1150 kg                                                      |
| Miscellaneous                               |                                                              |
| Steering wheels (front / rear)              | 2/2                                                          |
| Drive wheels (front / rear)                 | 2/2                                                          |
| Cab certification                           | Cabin ROPS - FOPS level 2                                    |
|                                             | JSM                                                          |