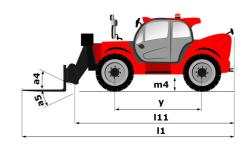

## MT 1440 A ST5 - Dimensional drawing

# MT 1440 A ST5

|                                             | <b>MT 1440 A ST5</b> Created on August 2, 2025 at 3:51 AM UT |
|---------------------------------------------|--------------------------------------------------------------|
| Capacities                                  | Metric                                                       |
| Max. capacity                               | 4000 kg                                                      |
| Max. lifting height                         | 13.53 m                                                      |
| Maximum outreach                            | 9.46 m                                                       |
| Breakout force with bucket                  | 7916 daN                                                     |
| Weight and dimensions                       |                                                              |
| Overall length to carriage                  | l11 6.02 m                                                   |
| Length to face of forks                     | 12 6.13 m                                                    |
| Overall width                               | b1 2.36 m                                                    |
| Overall height                              | h17 2.45 m                                                   |
| Wheelbase                                   |                                                              |
| Ground clearance                            | ·                                                            |
|                                             |                                                              |
| Overall cab width                           | b4 0.89 m                                                    |
| Tilt-up angle                               | a4 12 °                                                      |
| Tilt-down angle                             | a5 114°                                                      |
| External turning radius (over tyres)        | Wa1 3.94 m                                                   |
| Overall weight                              | 11200 kg                                                     |
| Unladen weight (with man basket)            | 11620 kg                                                     |
| Tires type                                  | Inflatable                                                   |
| Standard tires                              | Alliance 400/80 - 24 - 162A8                                 |
| Forks length / width / section              | I / e / s 1200 mm x 125 mm x 45 mm                           |
| Performances                                |                                                              |
| Lifting                                     | 16 s                                                         |
| Lowering                                    | 14 s                                                         |
| Extension                                   | 19.30 s                                                      |
| Scoop                                       | 4 s                                                          |
| Dump                                        | 4 s                                                          |
| Engine                                      |                                                              |
| Engine brand                                | Deutz                                                        |
| Engine norm                                 | Stage V                                                      |
| Engine model                                | TCD 3.6L                                                     |
| Number of cylinders / Capacity of cylinders | 4 - 3621 cm <sup>3</sup>                                     |
| I.C. Engine power rating - Power            | 100 Hp / 75 kW                                               |
| Max. torque / Engine rotation               | 410 Nm @ 1600 pm                                             |
| Drawbar pull (Laden)                        | 9930 daN                                                     |
| Transmission                                | 7750 dain                                                    |
| Transmission type                           | Torque converter                                             |
| Number of gears (forward / reverse)         | 4 / 4                                                        |
|                                             | 24.90 km/h                                                   |
| Max. travel speed                           |                                                              |
| Parking brake                               | Automatic parking brake                                      |
| Service brake                               | Oil-immersed multi-discs braking on front & rear axles       |
| Hydraulics                                  |                                                              |
| Hydraulic pump type                         | Gear pump                                                    |
| Hydraulic flow / Pressure                   | 167 I/min-270 bar                                            |
| Tank capacities                             | 107 I/IIIII 270 DOI                                          |
| Engine oil                                  | 10                                                           |
|                                             | 135 l                                                        |
| Hydraulic oil                               |                                                              |
| Diesel Exhaust fluid (AdBlue® type)         | 22.601                                                       |
| Fuel tank                                   | 140 l                                                        |
| Noise and vibration                         | 70.10                                                        |
| Noise at driving position (LpA)             | 79 dB                                                        |
| Noise to environment (LwA)                  | 106 dB                                                       |
| Vibration on hands/arms                     | < 2.50 m/s <sup>2</sup>                                      |
| Compatible platform                         |                                                              |
| Platform capacity                           | Q 1000 kg                                                    |
| Number of people                            | 3                                                            |
| Platform dimensions (length x width)        | lp / ep 5000 mm x 1200 mm                                    |
| Platform weight*                            | 1150 kg                                                      |
| Miscellaneous                               |                                                              |
| Steering wheels (front / rear)              | 2/2                                                          |
| Drive wheels (front / rear)                 | 2/2                                                          |
| Cab certification                           | Cabin ROPS - FOPS level 2                                    |
|                                             | JSM                                                          |