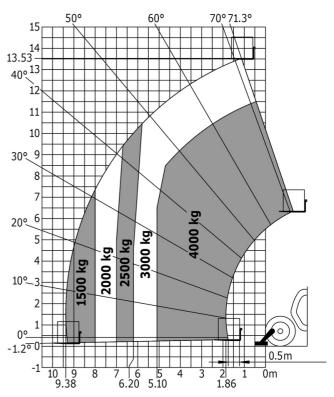

|
| Miscellaneous                               |                                                              |
| Steering wheels (front / rear)              | 2/2                                                          |
| Drive wheels (front / rear)                 | 2/2                                                          |
| Cab certification                           | Cabin ROPS - FOPS level 2                                    |
|                                             | JSM                                                          |

## MT 1440 A ST5 - Dimensional drawing







### MT 1440 A ST5 - Load chart

Machine on tires with forks - with levelling device Metric



#### Machine on lowered stabilisers with forks Metric



## Machine on stabilisers with Man basket Metric







#### **Head Office**

B.P. 249 - 430 rue de l'Aubinière 44150 Ancenis Cedex - France Tel: +33 (0)2 40 09 10 11 - Fax: +33 (0)2 40 09 10 97 www.manitou.com



This publication provides a description of the configuration versions and options for Manitou products, which may differ for equipment. The equipment presented in this brochure may be part of a series, as an option, or it may not be available, depending on the versions. Manitou reserves the right, at any time and without notice, to amend the specifications described and represented. The specifications provided do not bind the manufacturer. For more details, please contact your Manitou agent. This is not a contractually binding document. The presentation of the products is not c