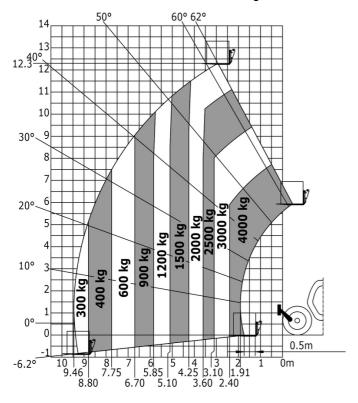

### MT 1440 A ST5 - Load chart

Machine on tires with forks - with levelling device Metric