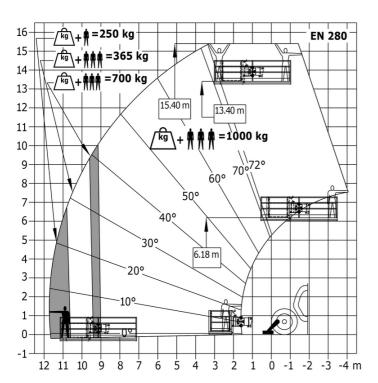

|           | JSM                                              |

## MT 1440 A ST5 - Dimensional drawing







### MT 1440 A ST5 - Load chart

Machine on tires with forks - with levelling device Metric



#### Machine on lowered stabilisers with forks Metric



## Machine on stabilisers with Man basket Metric







#### **Head Office**

B.P. 249 - 430 rue de l'Aubinière 44150 Ancenis Cedex - France Tel: +33 (0)2 40 09 10 11 - Fax: +33 (0)2 40 09 10 97 www.manitou.com



This publication provides a description of the configuration versions and options for Manitou products, which may differ for equipment. The equipment presented in this brochure may be part of a series, as an option, or it may not be available, depending on the versions. Manitou reserves the right, at any time and without notice, to amend the specifications described and represented. The specifications provided do not bind the manufacturer. For more details, please contact your Manitou agent. This is not a contractually binding document. The presentation of the products is not contractually binding. List of specifications non-exh