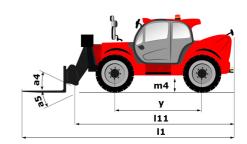

|           | JSM                                              |

## MT 1440 A ST5 - Dimensional drawing







### MT 1440 A ST5 - Load chart

Machine on tires with forks - with levelling device Metric



#### Machine on lowered stabilisers with forks Metric



## Machine on stabilisers with Man basket Metric







#### **Head Office**

B.P. 249 - 430 rue de l'Aubinière 44150 Ancenis Cedex - France Tel: +33 (0)2 40 09 10 11 - Fax: +33 (0)2 40 09 10 97 www.manitou.com



This publication provides a description of the configuration versions and options for Manitou products, which may differ for equipment. The equipment presented in this brochure may be part of a series, as an option, or it may not be available, depending on the versions. Manitou reserves the right, at any time and without notice, to amend the specifications described and represented. The specifications provided do not bind the man