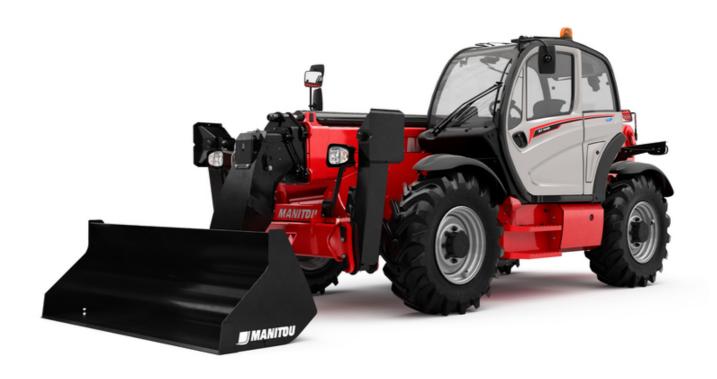

Technical sheet:

# MT 1440 A ST5





| Capacities  Max. capacity  Max. lifting height  Maximum outreach  Irreakout force with bucket  Veight and dimensions  Verall length to carriage