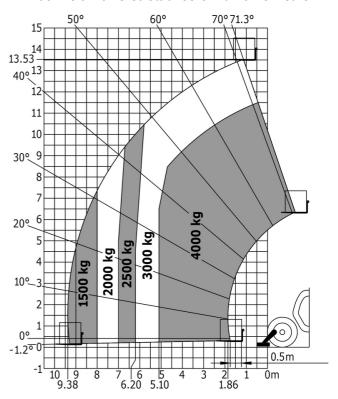

|           | JSM                                              |

## MT 1440 A ST5 - Dimensional drawing







### MT 1440 A ST5 - Load chart

Machine on tires with forks - with levelling device Metric



#### Machine on lowered stabilisers with forks Metric



## Machine on stabilisers with Man basket Metric







#### **Head Office**

B.P. 249 - 430 rue de l'Aubinière 44150 Ancenis Cedex - France Tel: +33 (0)2 40 09 10 11 - Fax: +33 (0)2 40 09 10 97 www.manitou.com



This publication provides a description of the configuration versions and options for Manitou products, which may differ for equipment. The equipment presented in this brochure may be part of a series, as an option, or it may not be available, depending on the versions. Manitou reserves the right, at any time and without notice, to amend the specifications described and represented. The specifications provided do not bind the manufacturer. For more details, please contact your Manitou agent. This is not a contractually binding document. The presentation of the products is not c