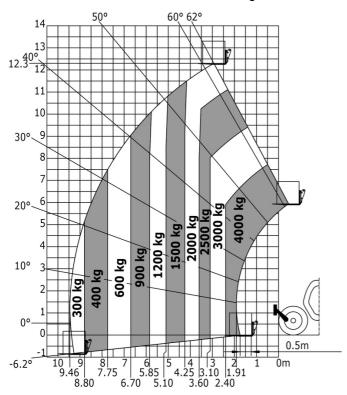

|           | JSM                                              |

## MT 1440 A ST5 - Dimensional drawing







### MT 1440 A ST5 - Load chart

Machine on tires with forks - with levelling device Metric



#### Machine on lowered stabilisers with forks Metric



## Machine on stabilisers with Man basket Metric







#### **Head Office**

B.P. 249 - 430 rue de l'Aubinière 44150 Ancenis Cedex - France Tel: +33 (0)2 40 09 10 11 - Fax: +33 (0)2 40 09 10 97 www.manitou.com



This publication provides a description of the configuration versions and options for Manitou products, which may differ for equipment. The equipment presented in this brochure may be part of a series, as an option, or it may not be available, depending on the versions. Manitou reserves the right, at any time and without notice, to amend the specifications described and represented. The specifications provided do not bind the manufacturer. For more details, please contact your Manitou agent. This is not a contractually bi