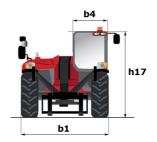

|           | JSM                                              |

## MT 1440 A ST5 - Dimensional drawing







### MT 1440 A ST5 - Load chart

Machine on tires with forks - with levelling device Metric



#### Machine on lowered stabilisers with forks Metric



## Machine on stabilisers with Man basket Metric







#### **Head Office**

B.P. 249 - 430 rue de l'Aubinière 44150 Ancenis Cedex - France Tel: +33 (0)2 40 09 10 11 - Fax: +33 (0)2 40 09 10 97 www.manitou.com



This publication provides a description of the configuration versions and options for Manitou products, which may differ for equipment. The equipment presented in this brochure may be part of a series, as an option, or it may not be available, depending on the versions. Manitou reserves the right, at any time and without notice, to amend the specifications described and represented. The specifications provided do not bind the m