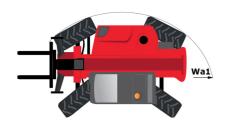

|           | JSM                                              |

## MT 1440 A ST5 - Dimensional drawing







### MT 1440 A ST5 - Load chart

Machine on tires with forks - with levelling device Metric



#### Machine on lowered stabilisers with forks Metric



## Machine on stabilisers with Man basket Metric







#### **Head Office**

B.P. 249 - 430 rue de l'Aubinière 44150 Ancenis Cedex - France Tel: +33 (0)2 40 09 10 11 - Fax: +33 (0)2 40 09 10 97 www.manitou.com



This publication provides a description of the configuration versions and options for Manitou products, which may differ for equipment. The equipment presented in this brochure may be part of a series, as an option, or it may not be available, depending on the versions. Manitou reserves the right, at any time and without notice, to amend the specifications described and represented. The specifications provided do not bind the