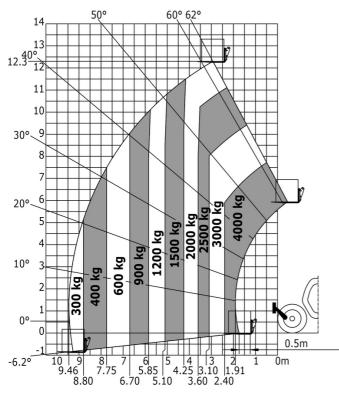

## **MT 1440 A ST5**

| IT 1440 A STS Created on July 3 | 31, 2025 a | [ 8:31 | PMUIC |
|---------------------------------|------------|--------|-------|
|---------------------------------|------------|--------|-------|