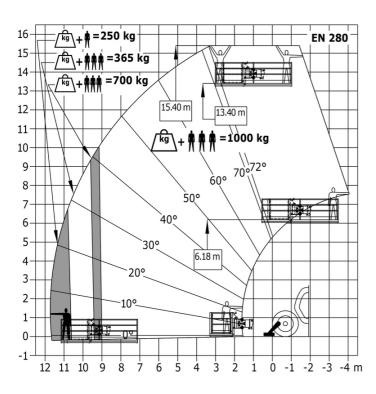

Technical sheet :

## **MT 1440 A ST5**

| IT 1440 A STS Created on July 3 | 31, 2025 a | [ 8:31 | PMUIC |
|---------------------------------|------------|--------|-------|
|---------------------------------|------------|--------|-------|