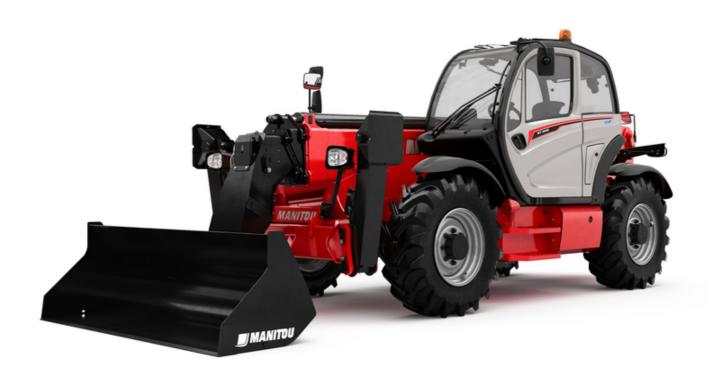

## **MT 1440 A ST5**

| IT 1440 A STS Created on July 3 | 31, 2025 a | [ 8:31 | PMUIC |
|---------------------------------|------------|--------|-------|
|---------------------------------|------------|--------|-------|