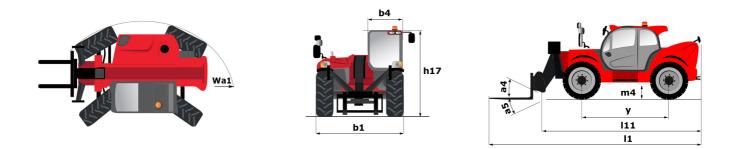

## **MT 1440 A ST5**

| IT 1440 A STS Created on July 3 | 31, 2025 a | [ 8:31 | PMUIC |
|---------------------------------|------------|--------|-------|
|---------------------------------|------------|--------|-------|