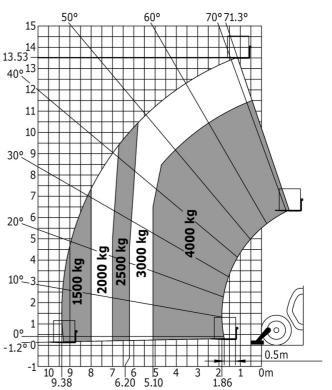

## **MT 1440 A ST5**

| IT 1440 A STS Created on July 3 | 31, 2025 a | [ 8:31 | PMUIC |
|---------------------------------|------------|--------|-------|
|---------------------------------|------------|--------|-------|