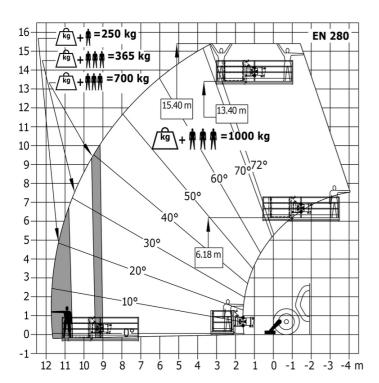

|
| Miscellaneous                               |                                                         |
| Steering wheels (front / rear)              | 2/2                                                     |
| Drive wheels (front / rear)                 | 2/2                                                     |
| Cab certification                           | Cabin ROPS - FOPS level 2                               |
| Can Cellilication                           |                                                         |

## MT 1440 A ST5 - Dimensional drawing







### MT 1440 A ST5 - Load chart

Machine on tires with forks - with levelling device Metric



#### Machine on lowered stabilisers with forks Metric



## Machine on stabilisers with Man basket Metric







#### **Head Office**

B.P. 249 - 430 rue de l'Aubinière 44150 Ancenis Cedex - France Tel: +33 (0)2 40 09 10 11 - Fax: +33 (0)2 40 09 10 97 www.manitou.com



This publication provides a description of the configuration versions and options for Manitou products, which may differ for equipment. The equipment presented in this brochure may be part of a series, as an option, or it may not be available, depending on the versions. Manitou reserves the right, at any time and without notice, to amend the specifications described and represented. The specifications provided do not bind the manufacturer. For more details, please contact your Manitou agent. This is not a contractually binding document. The presentation of the products is not contractually binding. List of specifications non-exh