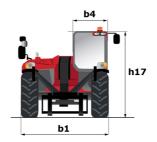

# MT 1440 A ST5

|                                             | MT 1440 A STS Created on August 13, 2025 at 12:26 AM UT |
|---------------------------------------------|---------------------------------------------------------|
| Capacities                                  | Metric                                                  |
| Max. capacity                               | 4000 kg                                                 |
| Max. lifting height                         | 13.53 m                                                 |
| Maximum outreach                            | 9.46 m                                                  |
| Breakout force with bucket                  | 7916 daN                                                |
| Weight and dimensions                       |                                                         |
| Overall length to carriage                  | l11 6.02 m                                              |
| Length to face of forks                     | 12 6.13 m                                               |
| Overall width                               | b1 2.36 m                                               |
| Overall height                              | h17 2.45 m                                              |
| Wheelbase                                   |                                                         |
|                                             | ·                                                       |
| Ground clearance                            | m4 0.37 m                                               |
| Overall cab width                           | b4 0.89 m                                               |
| Tilt-up angle                               | a4 12 °                                                 |
| Tilt-down angle                             | a5 114°                                                 |
| External turning radius (over tyres)        | Wa1 3.94 m                                              |
| Overall weight                              | 11200 kg                                                |
| Unladen weight (with man basket)            | 11620 kg                                                |
| Tires type                                  | Inflatable                                              |
| Standard tires                              | Alliance 400/80 - 24 - 162A8                            |
| Forks length / width / section              | I / e / s 1200 mm x 125 mm x 45 mm                      |
| Performances                                |                                                         |
| Lifting                                     | 16 s                                                    |
| Lowering                                    | 14 s                                                    |
| Extension                                   | 19.30 s                                                 |
| Scoop                                       | 4 s                                                     |
| Dump                                        | 4 s                                                     |
| Engine                                      |                                                         |
| Engine brand                                | Deutz                                                   |
| Engine norm                                 | Stage V                                                 |
| Engine model                                | TCD 3.6L                                                |
| Number of cylinders / Capacity of cylinders | 4 - 3621 cm <sup>3</sup>                                |
| I.C. Engine power rating - Power            | 100 Hp / 75 kW                                          |
| Max. torque / Engine rotation               | 410 Nm @ 1600 rpm                                       |
| Drawbar pull (Laden)                        | 9930 daN                                                |
|                                             | 5730 uaiv                                               |
| Transmission                                | Tarmin consister                                        |
| Transmission type                           | Torque converter                                        |
| Number of gears (forward / reverse)         | 4 / 4                                                   |
| Max. travel speed                           | 24.90 km/h                                              |
| Parking brake                               | Automatic parking brake                                 |
| Service brake                               | Oil-immersed multi-discs braking on front & rear axles  |
| Hydraulics                                  | dates                                                   |
| Hydraulic pump type                         | Coornumn                                                |
|                                             | Gear pump<br>167 I/min-270 bar                          |
| Hydraulic flow / Pressure                   | 16/ I/min-2/U Dar                                       |
| Tank capacities                             | 40.1                                                    |
| Engine oil                                  | 101                                                     |
| Hydraulic oil                               | 1351                                                    |
| Diesel Exhaust fluid (AdBlue® type)         | 22.60                                                   |
| Fuel tank                                   | 140                                                     |
| Noise and vibration                         |                                                         |
| Noise at driving position (LpA)             | 79 dB                                                   |
| Noise to environment (LwA)                  | 106 dB                                                  |
| Vibration on hands/arms                     | < 2.50 m/s <sup>2</sup>                                 |
| Compatible platform                         |                                                         |
| Platform capacity                           | Q 1000 kg                                               |
| Number of people                            | 3                                                       |
| Platform dimensions (length x width)        | lp / ep 5000 mm x 1200 mm                               |
| Platform weight*                            | 1150 kg                                                 |
| Miscellaneous                               |                                                         |
| Steering wheels (front / rear)              | 2/2                                                     |
| Drive wheels (front / rear)                 | 2/2                                                     |
| Cab certification                           | Cabin ROPS - FOPS level 2                               |
| Can Cellilication                           |                                                         |

## MT 1440 A ST5 - Dimensional drawing