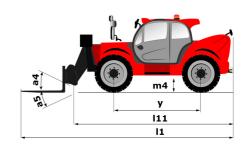

# MT 1440 A ST5

|                                             | MT 1440 A STS Created on August 13, 2025 at 12:26 AM UT |
|---------------------------------------------|---------------------------------------------------------|
| Capacities                                  | Metric                                                  |
| Max. capacity                               | 4000 kg                                                 |
| Max. lifting height                         | 13.53 m                                                 |
| Maximum outreach                            | 9.46 m                                                  |
| Breakout force with bucket                  | 7916 daN                                                |
| Weight and dimensions                       |                                                         |
| Overall length to carriage                  | l11 6.02 m                                              |
| Length to face of forks                     | 12 6.13 m                                               |
| Overall width                               | b1 2.36 m                                               |
| Overall height                              | h17 2.45 m                                              |
| Wheelbase                                   |                                                         |
|                                             | ·                                                       |
| Ground clearance                            | m4 0.37 m                                               |
| Overall cab width                           | b4 0.89 m                                               |
| Tilt-up angle                               | a4 12 °                                                 |
| Tilt-down angle                             | a5 114°                                                 |
| External turning radius (over tyres)        | Wa1 3.94 m                                              |
| Overall weight                              | 11200 kg                                                |
| Unladen weight (with man basket)            | 11620 kg                                                |
| Tires type                                  | Inflatable                                              |
| Standard tires                              | Alliance 400/80 - 24 - 162A8                            |
| Forks length / width / section              | I / e / s 1200 mm x 125 mm x 45 mm                      |
| Performances                                |                                                         |
| Lifting                                     | 16 s                                                    |
| Lowering                                    | 14 s                                                    |
| Extension                                   | 19.30 s                                                 |
| Scoop                                       | 4 s                                                     |
| Dump                                        | 4 s                                                     |
| Engine                                      |                                                         |
| Engine brand                                | Deutz                                                   |
| Engine norm                                 | Stage V                                                 |
| Engine model                                | TCD 3.6L                                                |
| Number of cylinders / Capacity of cylinders | 4 - 3621 cm <sup>3</sup>                                |
| I.C. Engine power rating - Power            | 100 Hp / 75 kW                                          |
| Max. torque / Engine rotation               | 410 Nm @ 1600 rpm                                       |
| Drawbar pull (Laden)                        | 9930 daN                                                |
|                                             | 5730 uaiv                                               |
| Transmission                                | Tarmin consister                                        |
| Transmission type                           | Torque converter                                        |
| Number of gears (forward / reverse)         | 4 / 4                                                   |
| Max. travel speed                           | 24.90 km/h                                              |
| Parking brake                               | Automatic parking brake                                 |
| Service brake                               | Oil-immersed multi-discs braking on front & rear axles  |
| Hydraulics                                  | dates                                                   |
| Hydraulic pump type                         | Coornumn                                                |
|                                             | Gear pump<br>167 I/min-270 bar                          |
| Hydraulic flow / Pressure                   | 16/ I/min-2/U Dar                                       |
| Tank capacities                             | 40.1                                                    |
| Engine oil                                  | 101                                                     |
| Hydraulic oil                               | 1351                                                    |
| Diesel Exhaust fluid (AdBlue® type)         | 22.60                                                   |
| Fuel tank                                   | 140                                                     |
| Noise and vibration                         |                                                         |
| Noise at driving position (LpA)             | 79 dB                                                   |
| Noise to environment (LwA)                  | 106 dB                                                  |
| Vibration on hands/arms                     | < 2.50 m/s <sup>2</sup>                                 |
| Compatible platform                         |                                                         |
| Platform capacity                           | Q 1000 kg                                               |
| Number of people                            | 3                                                       |
| Platform dimensions (length x width)        | lp / ep 5000 mm x 1200 mm                               |
| Platform weight*                            | 1150 kg                                                 |
| Miscellaneous                               |                                                         |
| Steering wheels (front / rear)              | 2/2                                                     |
| Drive wheels (front / rear)                 | 2/2                                                     |
| Cab certification                           | Cabin ROPS - FOPS level 2                               |
| Can Cellilication                           |                                                         |

## MT 1440 A ST5 - Dimensional drawing