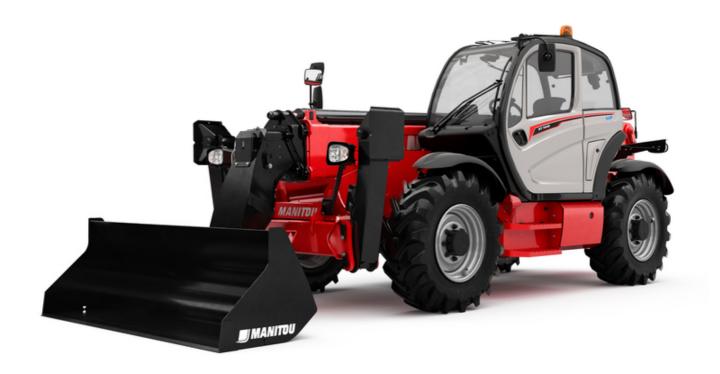

# MT 1440 A ST5

|                                             | MT 1440 A STS Created on August 13, 2025 at 12:26 AM UT |
|---------------------------------------------|---------------------------------------------------------|
| Capacities                                  | Metric                                                  |
| Max. capacity                               | 4000 kg                                                 |
| Max. lifting height                         | 13.53 m                                                 |
| Maximum outreach                            | 9.46 m                                                  |
| Breakout force with bucket                  | 7916 daN                                                |
| Weight and dimensions                       |                                                         |
| Overall length to carriage                  | l11 6.02 m                                              |
| Length to face of forks                     | 12 6.13 m                                               |
| Overall width                               | b1 2.36 m                                               |
| Overall height                              | h17 2.45 m                                              |
| Wheelbase                                   |                                                         |
|                                             | ·                                                       |
| Ground clearance                            | m4 0.37 m                                               |
| Overall cab width                           | b4 0.89 m                                               |
| Tilt-up angle                               | a4 12 °                                                 |
| Tilt-down angle                             | a5 114°                                                 |
| External turning radius (over tyres)        | Wa1 3.94 m                                              |
| Overall weight                              | 11200 kg                                                |
| Unladen weight (with man basket)            | 11620 kg                                                |
| Tires type                                  | Inflatable                                              |
| Standard tires                              | Alliance 400/80 - 24 - 162A8                            |
| Forks length / width / section              | I / e / s 1200 mm x 125 mm x 45 mm                      |
| Performances                                |                                                         |
| Lifting                                     | 16 s                                                    |
| Lowering                                    | 14 s                                                    |
| Extension                                   | 19.30 s                                                 |
| Scoop                                       | 4 s                                                     |
| Dump                                        | 4 s                                                     |
| Engine                                      |                                                         |
| Engine brand                                | Deutz                                                   |
| Engine norm                                 | Stage V                                                 |
| Engine model                                | TCD 3.6L                                                |
| Number of cylinders / Capacity of cylinders | 4 - 3621 cm <sup>3</sup>                                |
| I.C. Engine power rating - Power            | 100 Hp / 75 kW                                          |
| Max. torque / Engine rotation               | 410 Nm @ 1600 rpm                                       |
| Drawbar pull (Laden)                        | 9930 daN                                                |
|                                             | 5730 uaiv                                               |
| Transmission                                | Tarmin consister                                        |
| Transmission type                           | Torque converter                                        |
| Number of gears (forward / reverse)         | 4 / 4                                                   |
| Max. travel speed                           | 24.90 km/h                                              |
| Parking brake                               | Automatic parking brake                                 |
| Service brake                               | Oil-immersed multi-discs braking on front & rear axles  |
| Hydraulics                                  | dates                                                   |
| Hydraulic pump type                         | Coornumn                                                |
|                                             | Gear pump<br>167 I/min-270 bar                          |
| Hydraulic flow / Pressure                   | 16/ I/min-2/U Dar                                       |
| Tank capacities                             | 40.1                                                    |
| Engine oil                                  | 101                                                     |
| Hydraulic oil                               | 1351                                                    |
| Diesel Exhaust fluid (AdBlue® type)         | 22.60                                                   |
| Fuel tank                                   | 140                                                     |
| Noise and vibration                         |                                                         |
| Noise at driving position (LpA)             | 79 dB                                                   |
| Noise to environment (LwA)                  | 106 dB                                                  |
| Vibration on hands/arms                     | < 2.50 m/s <sup>2</sup>                                 |
| Compatible platform                         |                                                         |
| Platform capacity                           | Q 1000 kg                                               |
| Number of people                            | 3                                                       |
| Platform dimensions (length x width)        | lp / ep 5000 mm x 1200 mm                               |
| Platform weight*                            | 1150 kg                                                 |
| Miscellaneous                               |                                                         |
| Steering wheels (front / rear)              | 2/2                                                     |
| Drive wheels (front / rear)                 | 2/2                                                     |
| Cab certification                           | Cabin ROPS - FOPS level 2                               |
| Can Cellilication                           |                                                         |