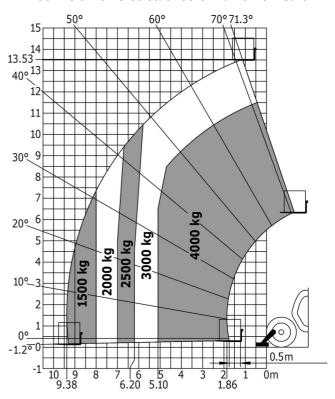

| 1150 kg                                                 |
| Miscellaneous                               |                                                         |
| Steering wheels (front / rear)              | 2/2                                                     |
| Drive wheels (front / rear)                 | 2/2                                                     |
| Cab certification                           | Cabin ROPS - FOPS level 2                               |
| Can Cellilication                           |                                                         |

## MT 1440 A ST5 - Dimensional drawing







### MT 1440 A ST5 - Load chart

Machine on tires with forks - with levelling device Metric



#### Machine on lowered stabilisers with forks Metric



## Machine on stabilisers with Man basket Metric







#### **Head Office**

B.P. 249 - 430 rue de l'Aubinière 44150 Ancenis Cedex - France Tel: +33 (0)2 40 09 10 11 - Fax: +33 (0)2 40 09 10 97 www.manitou.com



This publication provides a description of the configuration versions and options for Manitou products, which may differ for equipment. The equipment presented in this brochure may be part of a series, as an option, or it may not be available, depending on the versions. Manitou reserves the right, at any time and without notice, to amend the specifications described and represented. The specifications provided do not bind the manufacturer. For more details, please contact your Manitou agent. This is not a contractually binding document. The presentation of the products is not c