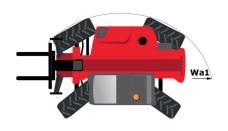

# MT 1440 A ST5

|                                             | MT 1440 A STS Created on August 13, 2025 at 12:26 AM UT |
|---------------------------------------------|---------------------------------------------------------|
| Capacities                                  | Metric                                                  |
| Max. capacity                               | 4000 kg                                                 |
| Max. lifting height                         | 13.53 m                                                 |
| Maximum outreach                            | 9.46 m                                                  |
| Breakout force with bucket                  | 7916 daN                                                |
| Weight and dimensions                       |                                                         |
| Overall length to carriage                  | l11 6.02 m                                              |
| Length to face of forks                     | 12 6.13 m                                               |
| Overall width                               | b1 2.36 m                                               |
| Overall height                              | h17 2.45 m                                              |
| Wheelbase                                   |                                                         |
|                                             | ·                                                       |
| Ground clearance                            | m4 0.37 m                                               |
| Overall cab width                           | b4 0.89 m                                               |
| Tilt-up angle                               | a4 12 °                                                 |
| Tilt-down angle                             | a5 114°                                                 |
| External turning radius (over tyres)        | Wa1 3.94 m                                              |
| Overall weight                              | 11200 kg                                                |
| Unladen weight (with man basket)            | 11620 kg                                                |
| Tires type                                  | Inflatable                                              |
| Standard tires                              | Alliance 400/80 - 24 - 162A8                            |
| Forks length / width / section              | I / e / s 1200 mm x 125 mm x 45 mm                      |
| Performances                                |                                                         |
| Lifting                                     | 16 s                                                    |
| Lowering                                    | 14 s                                                    |
| Extension                                   | 19.30 s                                                 |
| Scoop                                       | 4 s                                                     |
| Dump                                        | 4 s                                                     |
| Engine                                      |                                                         |
| Engine brand                                | Deutz                                                   |
| Engine norm                                 | Stage V                                                 |
| Engine model                                | TCD 3.6L                                                |
| Number of cylinders / Capacity of cylinders | 4 - 3621 cm <sup>3</sup>                                |
| I.C. Engine power rating - Power            | 100 Hp / 75 kW                                          |
| Max. torque / Engine rotation               | 410 Nm @ 1600 rpm                                       |
| Drawbar pull (Laden)                        | 9930 daN                                                |
|                                             | 5730 uaiv                                               |
| Transmission                                | Tarmin consister                                        |
| Transmission type                           | Torque converter                                        |
| Number of gears (forward / reverse)         | 4 / 4                                                   |
| Max. travel speed                           | 24.90 km/h                                              |
| Parking brake                               | Automatic parking brake                                 |
| Service brake                               | Oil-immersed multi-discs braking on front & rear axles  |
| Hydraulics                                  | dates                                                   |
| Hydraulic pump type                         | Coornumn                                                |
|                                             | Gear pump<br>167 I/min-270 bar                          |
| Hydraulic flow / Pressure                   | 16/ I/min-2/U Dar                                       |
| Tank capacities                             | 40.1                                                    |
| Engine oil                                  | 101                                                     |
| Hydraulic oil                               | 1351                                                    |
| Diesel Exhaust fluid (AdBlue® type)         | 22.60                                                   |
| Fuel tank                                   | 140                                                     |
| Noise and vibration                         |                                                         |
| Noise at driving position (LpA)             | 79 dB                                                   |
| Noise to environment (LwA)                  | 106 dB                                                  |
| Vibration on hands/arms                     | < 2.50 m/s <sup>2</sup>                                 |
| Compatible platform                         |                                                         |
| Platform capacity                           | Q 1000 kg                                               |
| Number of people                            | 3                                                       |
| Platform dimensions (length x width)        | lp / ep 5000 mm x 1200 mm                               |
| Platform weight*                            | 1150 kg                                                 |
| Miscellaneous                               |                                                         |
| Steering wheels (front / rear)              | 2/2                                                     |
| Drive wheels (front / rear)                 | 2/2                                                     |
| Cab certification                           | Cabin ROPS - FOPS level 2                               |
| Can Cellilication                           |                                                         |

## MT 1440 A ST5 - Dimensional drawing