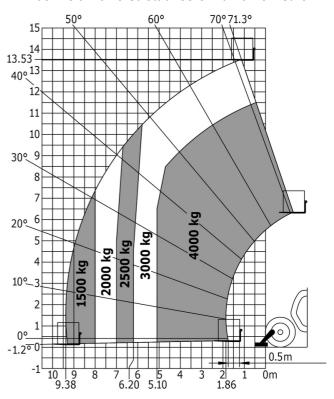

| 2/2                                                  |
| Drive wheels (front / rear)                                                                                     | 2/2                                                  |
|                                                                                                                 | Cabin ROPS - FOPS level 2                            |
| Cab certification                                                                                               | Cabili RUPS - FUPS level 2                           |

## MT 1440 A ST5 - Dimensional drawing







### MT 1440 A ST5 - Load chart

Machine on tires with forks - with levelling device Metric



#### Machine on lowered stabilisers with forks Metric



## Machine on stabilisers with Man basket Metric







#### **Head Office**

B.P. 249 - 430 rue de l'Aubinière 44150 Ancenis Cedex - France Tel: +33 (0)2 40 09 10 11 - Fax: +33 (0)2 40 09 10 97 www.manitou.com



This publication provides a description of the configuration versions and options for Manitou products, which may differ for equipment. The equipment presented in this brochure may be part of a series, as an option, or it may not be available, depending on the versions. Manitou reserves the right, at any time and without notice, to amend the specifications described and represented. The specifications provided do not bind the manufacturer. For more details, please contact your Manitou agent. This is not a contractually binding document. The presentation of the products is not c