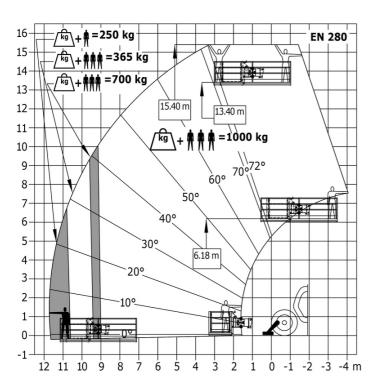

|
| Drive wheels (front / rear)                                                                                     | 2/2                                                  |
|                                                                                                                 | Cabin ROPS - FOPS level 2                            |
| Cab certification                                                                                               | Cabili RUPS - FUPS level 2                           |

## MT 1440 A ST5 - Dimensional drawing







### MT 1440 A ST5 - Load chart

Machine on tires with forks - with levelling device Metric



#### Machine on lowered stabilisers with forks Metric



## Machine on stabilisers with Man basket Metric







#### **Head Office**

B.P. 249 - 430 rue de l'Aubinière 44150 Ancenis Cedex - France Tel: +33 (0)2 40 09 10 11 - Fax: +33 (0)2 40 09 10 97 www.manitou.com



This publication provides a description of the configuration versions and options for Manitou products, which may differ for equipment. The equipment presented in this brochure may be part of a series, as an option, or it may not be available, depending on the versions. Manitou reserves the right, at any time and without notice, to amend the specifications described and represented. The specifications provided do not bind the manufacturer. For more details, please contact your Manitou agent. This is not a contractually binding document. The presentation of the products is not contractually binding. List of specifications non-exh