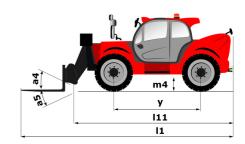

# MT 1440 A ST5

|                                                                                                                 | MT 1440 A STS Created on August 2, 2025 at 3:09 AM U |
|-----------------------------------------------------------------------------------------------------------------|------------------------------------------------------|
| Capacities                                                                                                      | Metric                                               |
| Max. capacity                                                                                                   | 4000 kg                                              |
| Max. lifting height                                                                                             | 13.53 m                                              |
| Maximum outreach                                                                                                | 9.46 m                                               |
| Breakout force with bucket                                                                                      | 7916 daN                                             |
| Weight and dimensions                                                                                           | 7910 daiv                                            |
|                                                                                                                 | ( 00                                                 |
| Overall length to carriage                                                                                      | l11 6.02 m                                           |
| Length to face of forks                                                                                         | l2 6.13 m                                            |
| Overall width                                                                                                   | b1 2.36 m                                            |
| Overall height                                                                                                  | h17 2.45 m                                           |
| Wheelbase                                                                                                       | y 3.07 m                                             |
| Ground clearance                                                                                                | m4 0.37 m                                            |
| Overall cab width                                                                                               | b4 0.89 m                                            |
| Tilt-up angle                                                                                                   | a4 12 °                                              |
| Tilt-down angle                                                                                                 | a5 114°                                              |
| External turning radius (over tyres)                                                                            | Wa1 3.94 m                                           |
| Overall weight                                                                                                  | 11200 kg                                             |
| Unladen weight (with man basket)                                                                                | 11620 kg                                             |
|                                                                                                                 | Inflatable                                           |
| Tires type                                                                                                      |                                                      |
| Standard tires                                                                                                  | Alliance 400/80 - 24 - 162A8                         |
| Forks length / width / section                                                                                  | I / e / s 1200 mm x 125 mm x 45 mm                   |
| Performances                                                                                                    |                                                      |
| Lifting                                                                                                         | 16 s                                                 |
| Lowering                                                                                                        | 14 s                                                 |
| Extension                                                                                                       | 19.30 s                                              |
| Scoop                                                                                                           | 4 s                                                  |
| Dump                                                                                                            | 4 s                                                  |
| Engine |                                                      |
| Engine brand                                                                                                    | Deutz                                                |
| Engine norm                                                                                                     | Stage V                                              |
| Engine model                                                                                                    | TCD 3.6L                                             |
| Number of cylinders / Capacity of cylinders                                                                     | 4 - 3621 cm <sup>3</sup>                             |
|                                                                                                                 |                                                      |
| I.C. Engine power rating - Power                                                                                | 100 Hp / 75 kW                                       |
| Max. torque / Engine rotation                                                                                   | 410 Nm @ 1600 rpm                                    |
| Drawbar pull (Laden)                                                                                            | 9930 daN                                             |
| Transmission                                                                                                    |                                                      |
| Transmission type                                                                                               | Torque converter                                     |
| Number of gears (forward / reverse)                                                                             | 4/4                                                  |
| Max. travel speed                                                                                               | 24.90 km/h                                           |
| Parking brake                                                                                                   | Automatic parking brake                              |
| Service brake                                                                                                   | Oil-immersed multi-discs braking on front & rear     |
|                                                                                                                 | axles                                                |
| Hydraulics                                                                                                      |                                                      |
| Hydraulic pump type                                                                                             | Gear pump                                            |
| Hydraulic flow / Pressure                                                                                       | 167 I/min-270 bar                                    |
| Tank capacities                                                                                                 |                                                      |
| Engine oil                                                                                                      | 101                                                  |
| Hydraulic oil                                                                                                   | 135 I                                                |
| Diesel Exhaust fluid (AdBlue® type)                                                                             | 22.60                                                |
| Fuel tank                                                                                                       | 140 l                                                |
| Noise and vibration                                                                                             |                                                      |
| Noise at driving position (LpA)                                                                                 | 79 dB                                                |
|                                                                                                                 | 79 dB<br>106 dB                                      |
| Noise to environment (LwA)                                                                                      |                                                      |
| Vibration on hands/arms                                                                                         | < 2.50 m/s²                                          |
| Compatible platform                                                                                             |                                                      |
| Platform capacity                                                                                               | Q 1000 kg                                            |
| Number of people                                                                                                | 3                                                    |
| Platform dimensions (length x width)                                                                            | lp / ep 5000 mm x 1200 mm                            |
| Platform weight*                                                                                                | 1150 kg                                              |
| Miscellaneous                                                                                                   |                                                      |
| Steering wheels (front / rear)                                                                                  | 2/2                                                  |
| Drive wheels (front / rear)                                                                                     | 2/2                                                  |
|                                                                                                                 | Cabin ROPS - FOPS level 2                            |
| Cab certification                                                                                               | Cabili RUPS - FUPS level 2                           |

## MT 1440 A ST5 - Dimensional drawing