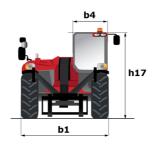

# MT 1440 A ST5

|                                                                                                                 | MT 1440 A STS Created on August 2, 2025 at 3:09 AM U |
|-----------------------------------------------------------------------------------------------------------------|------------------------------------------------------|
| Capacities                                                                                                      | Metric                                               |
| Max. capacity                                                                                                   | 4000 kg                                              |
| Max. lifting height                                                                                             | 13.53 m                                              |
| Maximum outreach                                                                                                | 9.46 m                                               |
| Breakout force with bucket                                                                                      | 7916 daN                                             |
| Weight and dimensions                                                                                           | 7910 daiv                                            |
|                                                                                                                 | ( 00                                                 |
| Overall length to carriage                                                                                      | l11 6.02 m                                           |
| Length to face of forks                                                                                         | l2 6.13 m                                            |
| Overall width                                                                                                   | b1 2.36 m                                            |
| Overall height                                                                                                  | h17 2.45 m                                           |
| Wheelbase                                                                                                       | y 3.07 m                                             |
| Ground clearance                                                                                                | m4 0.37 m                                            |
| Overall cab width                                                                                               | b4 0.89 m                                            |
| Tilt-up angle                                                                                                   | a4 12 °                                              |
| Tilt-down angle                                                                                                 | a5 114°                                              |
| External turning radius (over tyres)                                                                            | Wa1 3.94 m                                           |
| Overall weight                                                                                                  | 11200 kg                                             |
| Unladen weight (with man basket)                                                                                | 11620 kg                                             |
|                                                                                                                 | Inflatable                                           |
| Tires type                                                                                                      |                                                      |
| Standard tires                                                                                                  | Alliance 400/80 - 24 - 162A8                         |
| Forks length / width / section                                                                                  | I / e / s 1200 mm x 125 mm x 45 mm                   |
| Performances                                                                                                    |                                                      |
| Lifting                                                                                                         | 16 s                                                 |
| Lowering                                                                                                        | 14 s                                                 |
| Extension                                                                                                       | 19.30 s                                              |
| Scoop                                                                                                           | 4 s                                                  |
| Dump                                                                                                            | 4 s                                                  |
| Engine |                                                      |
| Engine brand                                                                                                    | Deutz                                                |
| Engine norm                                                                                                     | Stage V                                              |
| Engine model                                                                                                    | TCD 3.6L                                             |
| Number of cylinders / Capacity of cylinders                                                                     | 4 - 3621 cm <sup>3</sup>                             |
|                                                                                                                 |                                                      |
| I.C. Engine power rating - Power                                                                                | 100 Hp / 75 kW                                       |
| Max. torque / Engine rotation                                                                                   | 410 Nm @ 1600 rpm                                    |
| Drawbar pull (Laden)                                                                                            | 9930 daN                                             |
| Transmission                                                                                                    |                                                      |
| Transmission type                                                                                               | Torque converter                                     |
| Number of gears (forward / reverse)                                                                             | 4/4                                                  |
| Max. travel speed                                                                                               | 24.90 km/h                                           |
| Parking brake                                                                                                   | Automatic parking brake                              |
| Service brake                                                                                                   | Oil-immersed multi-discs braking on front & rear     |
|                                                                                                                 | axles                                                |
| Hydraulics                                                                                                      |                                                      |
| Hydraulic pump type                                                                                             | Gear pump                                            |
| Hydraulic flow / Pressure                                                                                       | 167 I/min-270 bar                                    |
| Tank capacities                                                                                                 |                                                      |
| Engine oil                                                                                                      | 101                                                  |
| Hydraulic oil                                                                                                   | 135 I                                                |
| Diesel Exhaust fluid (AdBlue® type)                                                                             | 22.60                                                |
| Fuel tank                                                                                                       | 140 l                                                |
| Noise and vibration                                                                                             |                                                      |
| Noise at driving position (LpA)                                                                                 | 79 dB                                                |
|                                                                                                                 | 79 dB<br>106 dB                                      |
| Noise to environment (LwA)                                                                                      |                                                      |
| Vibration on hands/arms                                                                                         | < 2.50 m/s²                                          |
| Compatible platform                                                                                             |                                                      |
| Platform capacity                                                                                               | Q 1000 kg                                            |
| Number of people                                                                                                | 3                                                    |
| Platform dimensions (length x width)                                                                            | lp / ep 5000 mm x 1200 mm                            |
| Platform weight*                                                                                                | 1150 kg                                              |
| Miscellaneous                                                                                                   |                                                      |
| Steering wheels (front / rear)                                                                                  | 2/2                                                  |
| Drive wheels (front / rear)                                                                                     | 2/2                                                  |
|                                                                                                                 | Cabin ROPS - FOPS level 2                            |
| Cab certification                                                                                               | Cabili RUPS - FUPS level 2                           |

## MT 1440 A ST5 - Dimensional drawing