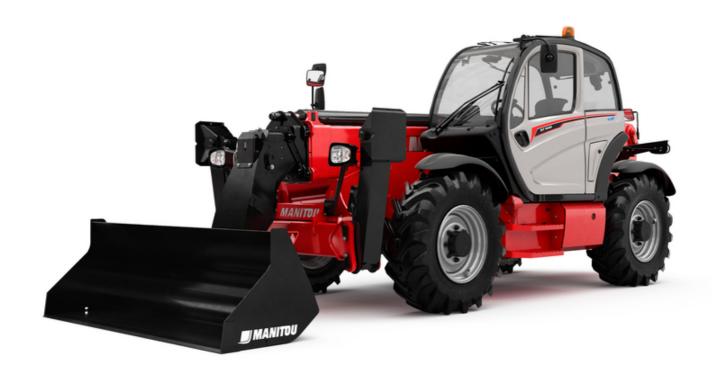

# MT 1440 A ST5

|                                                                                                                 | MT 1440 A STS Created on August 2, 2025 at 3:09 AM U |
|-----------------------------------------------------------------------------------------------------------------|------------------------------------------------------|
| Capacities                                                                                                      | Metric                                               |
| Max. capacity                                                                                                   | 4000 kg                                              |
| Max. lifting height                                                                                             | 13.53 m                                              |
| Maximum outreach                                                                                                | 9.46 m                                               |
| Breakout force with bucket                                                                                      | 7916 daN                                             |
| Weight and dimensions                                                                                           | 7910 daiv                                            |
|                                                                                                                 | ( 00                                                 |
| Overall length to carriage                                                                                      | l11 6.02 m                                           |
| Length to face of forks                                                                                         | l2 6.13 m                                            |
| Overall width                                                                                                   | b1 2.36 m                                            |
| Overall height                                                                                                  | h17 2.45 m                                           |
| Wheelbase                                                                                                       | y 3.07 m                                             |
| Ground clearance                                                                                                | m4 0.37 m                                            |
| Overall cab width                                                                                               | b4 0.89 m                                            |
| Tilt-up angle                                                                                                   | a4 12 °                                              |
| Tilt-down angle                                                                                                 | a5 114°                                              |
| External turning radius (over tyres)                                                                            | Wa1 3.94 m                                           |
| Overall weight                                                                                                  | 11200 kg                                             |
| Unladen weight (with man basket)                                                                                | 11620 kg                                             |
|                                                                                                                 | Inflatable                                           |
| Tires type                                                                                                      |                                                      |
| Standard tires                                                                                                  | Alliance 400/80 - 24 - 162A8                         |
| Forks length / width / section                                                                                  | I / e / s 1200 mm x 125 mm x 45 mm                   |
| Performances                                                                                                    |                                                      |
| Lifting                                                                                                         | 16 s                                                 |
| Lowering                                                                                                        | 14 s                                                 |
| Extension                                                                                                       | 19.30 s                                              |
| Scoop                                                                                                           | 4 s                                                  |
| Dump                                                                                                            | 4 s                                                  |
| Engine |                                                      |
| Engine brand                                                                                                    | Deutz                                                |
| Engine norm                                                                                                     | Stage V                                              |
| Engine model                                                                                                    | TCD 3.6L                                             |
| Number of cylinders / Capacity of cylinders                                                                     | 4 - 3621 cm <sup>3</sup>                             |
|                                                                                                                 |                                                      |
| I.C. Engine power rating - Power                                                                                | 100 Hp / 75 kW                                       |
| Max. torque / Engine rotation                                                                                   | 410 Nm @ 1600 rpm                                    |
| Drawbar pull (Laden)                                                                                            | 9930 daN                                             |
| Transmission                                                                                                    |                                                      |
| Transmission type                                                                                               | Torque converter                                     |
| Number of gears (forward / reverse)                                                                             | 4/4                                                  |
| Max. travel speed                                                                                               | 24.90 km/h                                           |
| Parking brake                                                                                                   | Automatic parking brake                              |
| Service brake                                                                                                   | Oil-immersed multi-discs braking on front & rear     |
|                                                                                                                 | axles                                                |
| Hydraulics                                                                                                      |                                                      |
| Hydraulic pump type                                                                                             | Gear pump                                            |
| Hydraulic flow / Pressure                                                                                       | 167 I/min-270 bar                                    |
| Tank capacities                                                                                                 |                                                      |
| Engine oil                                                                                                      | 101                                                  |
| Hydraulic oil                                                                                                   | 135 I                                                |
| Diesel Exhaust fluid (AdBlue® type)                                                                             | 22.60                                                |
| Fuel tank                                                                                                       | 140 l                                                |
| Noise and vibration                                                                                             |                                                      |
| Noise at driving position (LpA)                                                                                 | 79 dB                                                |
|                                                                                                                 | 79 dB<br>106 dB                                      |
| Noise to environment (LwA)                                                                                      |                                                      |
| Vibration on hands/arms                                                                                         | < 2.50 m/s²                                          |
| Compatible platform                                                                                             |                                                      |
| Platform capacity                                                                                               | Q 1000 kg                                            |
| Number of people                                                                                                | 3                                                    |
| Platform dimensions (length x width)                                                                            | lp / ep 5000 mm x 1200 mm                            |
| Platform weight*                                                                                                | 1150 kg                                              |
| Miscellaneous                                                                                                   |                                                      |
| Steering wheels (front / rear)                                                                                  | 2/2                                                  |
| Drive wheels (front / rear)                                                                                     | 2/2                                                  |
|                                                                                                                 | Cabin ROPS - FOPS level 2                            |
| Cab certification                                                                                               | Cabili RUPS - FUPS level 2                           |