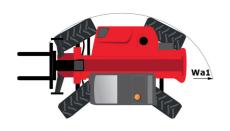

# MT 1440 A ST5

|                                                                                                                 | MT 1440 A STS Created on August 2, 2025 at 3:09 AM U |
|-----------------------------------------------------------------------------------------------------------------|------------------------------------------------------|
| Capacities                                                                                                      | Metric                                               |
| Max. capacity                                                                                                   | 4000 kg                                              |
| Max. lifting height                                                                                             | 13.53 m                                              |
| Maximum outreach                                                                                                | 9.46 m                                               |
| Breakout force with bucket                                                                                      | 7916 daN                                             |
| Weight and dimensions                                                                                           | 7910 daiv                                            |
|                                                                                                                 | ( 00                                                 |
| Overall length to carriage                                                                                      | l11 6.02 m                                           |
| Length to face of forks                                                                                         | l2 6.13 m                                            |
| Overall width                                                                                                   | b1 2.36 m                                            |
| Overall height                                                                                                  | h17 2.45 m                                           |
| Wheelbase                                                                                                       | y 3.07 m                                             |
| Ground clearance                                                                                                | m4 0.37 m                                            |
| Overall cab width                                                                                               | b4 0.89 m                                            |
| Tilt-up angle                                                                                                   | a4 12 °                                              |
| Tilt-down angle                                                                                                 | a5 114°                                              |
| External turning radius (over tyres)                                                                            | Wa1 3.94 m                                           |
| Overall weight                                                                                                  | 11200 kg                                             |
| Unladen weight (with man basket)                                                                                | 11620 kg                                             |
|                                                                                                                 | Inflatable                                           |
| Tires type                                                                                                      |                                                      |
| Standard tires                                                                                                  | Alliance 400/80 - 24 - 162A8                         |
| Forks length / width / section                                                                                  | I / e / s 1200 mm x 125 mm x 45 mm                   |
| Performances                                                                                                    |                                                      |
| Lifting                                                                                                         | 16 s                                                 |
| Lowering                                                                                                        | 14 s                                                 |
| Extension                                                                                                       | 19.30 s                                              |
| Scoop                                                                                                           | 4 s                                                  |
| Dump                                                                                                            | 4 s                                                  |
| Engine |                                                      |
| Engine brand                                                                                                    | Deutz                                                |
| Engine norm                                                                                                     | Stage V                                              |
| Engine model                                                                                                    | TCD 3.6L                                             |
| Number of cylinders / Capacity of cylinders                                                                     | 4 - 3621 cm <sup>3</sup>                             |
|                                                                                                                 |                                                      |
| I.C. Engine power rating - Power                                                                                | 100 Hp / 75 kW                                       |
| Max. torque / Engine rotation                                                                                   | 410 Nm @ 1600 rpm                                    |
| Drawbar pull (Laden)                                                                                            | 9930 daN                                             |
| Transmission                                                                                                    |                                                      |
| Transmission type                                                                                               | Torque converter                                     |
| Number of gears (forward / reverse)                                                                             | 4/4                                                  |
| Max. travel speed                                                                                               | 24.90 km/h                                           |
| Parking brake                                                                                                   | Automatic parking brake                              |
| Service brake                                                                                                   | Oil-immersed multi-discs braking on front & rear     |
|                                                                                                                 | axles                                                |
| Hydraulics                                                                                                      |                                                      |
| Hydraulic pump type                                                                                             | Gear pump                                            |
| Hydraulic flow / Pressure                                                                                       | 167 I/min-270 bar                                    |
| Tank capacities                                                                                                 |                                                      |
| Engine oil                                                                                                      | 101                                                  |
| Hydraulic oil                                                                                                   | 135 I                                                |
| Diesel Exhaust fluid (AdBlue® type)                                                                             | 22.60                                                |
| Fuel tank                                                                                                       | 140 l                                                |
| Noise and vibration                                                                                             |                                                      |
| Noise at driving position (LpA)                                                                                 | 79 dB                                                |
|                                                                                                                 | 79 dB<br>106 dB                                      |
| Noise to environment (LwA)                                                                                      |                                                      |
| Vibration on hands/arms                                                                                         | < 2.50 m/s²                                          |
| Compatible platform                                                                                             |                                                      |
| Platform capacity                                                                                               | Q 1000 kg                                            |
| Number of people                                                                                                | 3                                                    |
| Platform dimensions (length x width)                                                                            | lp / ep 5000 mm x 1200 mm                            |
| Platform weight*                                                                                                | 1150 kg                                              |
| Miscellaneous                                                                                                   |                                                      |
| Steering wheels (front / rear)                                                                                  | 2/2                                                  |
| Drive wheels (front / rear)                                                                                     | 2/2                                                  |
|                                                                                                                 | Cabin ROPS - FOPS level 2                            |
| Cab certification                                                                                               | Cabili RUPS - FUPS level 2                           |

## MT 1440 A ST5 - Dimensional drawing