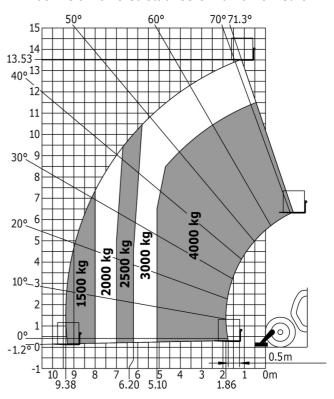

| 1150 kg                                                |
| Miscellaneous                               |                                                        |
| Steering wheels (front / rear)              | 2/2                                                    |
| Drive wheels (front / rear)                 | 2/2                                                    |
| Cab certification                           | Cabin ROPS - FOPS level 2                              |
|                                             |                                                        |

# MT 1440 A ST5 - Dimensional drawing







#### MT 1440 A ST5 - Load chart

Machine on tires with forks - with levelling device Metric



### Machine on lowered stabilisers with forks Metric



# Machine on stabilisers with Man basket Metric







#### **Head Office**

B.P. 249 - 430 rue de l'Aubinière 44150 Ancenis Cedex - France Tel: +33 (0)2 40 09 10 11 - Fax: +33 (0)2 40 09 10 97 www.manitou.com



This publication provides a description of the configuration versions and options for Manitou products, which may differ for equipment. The equipment presented in this brochure may be part of a series, as an option, or it may not be available, depending on the versions. Manitou reserves the right, at any time and without notice, to amend the specifications described and represented. The specifications provided do not bind the manufacturer. For more details, please contact your Manitou agent. This is not a contractually binding document. The presentation of the products is not co