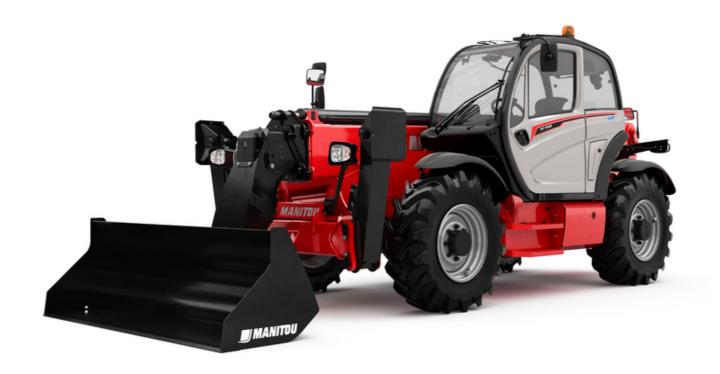

# MT 1440 A ST5

|                                             | MT 1440 A STS Created on August 11, 2025 at 1:50 PM UT |
|---------------------------------------------|--------------------------------------------------------|
| Capacities                                  | Metric                                                 |
| Max. capacity                               | 4000 kg                                                |
| Max. lifting height                         | 13.53 m                                                |
| Maximum outreach                            | 9.46 m                                                 |
| Breakout force with bucket                  | 7916 daN                                               |
| Weight and dimensions                       | 7710 Udiv                                              |
|                                             | l11 6.02 m                                             |
| Overall length to carriage                  |                                                        |
| Length to face of forks                     | l2 6.13 m                                              |
| Overall width                               | b1 2.36 m                                              |
| Overall height                              | h17 2.45 m                                             |
| Wheelbase                                   | y 3.07 m                                               |
| Ground clearance                            | m4 0.37 m                                              |
| Overall cab width                           | b4 0.89 m                                              |
| Tilt-up angle                               | a4 12 °                                                |
| Tilt-down angle                             | a5 114°                                                |
| External turning radius (over tyres)        | Wa1 3.94 m                                             |
| Overall weight                              | 11200 kg                                               |
| Unladen weight (with man basket)            | 11620 kg                                               |
| Tires type                                  | Inflatable                                             |
| • •                                         |                                                        |
| Standard tires                              | Alliance 400/80 - 24 - 162A8                           |
| Forks length / width / section              | I / e / s 1200 mm x 125 mm x 45 mm                     |
| Performances                                |                                                        |
| Lifting                                     | 16 s                                                   |
| Lowering                                    | 14 s                                                   |
| Extension                                   | 19.30 s                                                |
| Scoop                                       | 4 s                                                    |
| Dump                                        | 4 s                                                    |
| Engine                                      |                                                        |
| Engine brand                                | Deutz                                                  |
| Engine norm                                 | Stage V                                                |
| Engine model                                | TCD 3.6L                                               |
| Number of cylinders / Capacity of cylinders | 4 - 3621 cm <sup>3</sup>                               |
| I.C. Engine power rating - Power            | 100 Hp / 75 kW                                         |
| Max. torque / Engine rotation               | 410 Nm @ 1600 rpm                                      |
|                                             | 9930 daN                                               |
| Drawbar pull (Laden)                        | 9930 dan                                               |
| Transmission                                | T                                                      |
| Transmission type                           | Torque converter                                       |
| Number of gears (forward / reverse)         | 4/4                                                    |
| Max. travel speed                           | 24.90 km/h                                             |
| Parking brake                               | Automatic parking brake                                |
| Service brake                               | Oil-immersed multi-discs braking on front & rear       |
|                                             | axles                                                  |
| Hydraulics                                  |                                                        |
| Hydraulic pump type                         | Gear pump                                              |
| Hydraulic flow / Pressure                   | 167 l/min-270 bar                                      |
| Tank capacities                             |                                                        |
| Engine oil                                  | 101                                                    |
| Hydraulic oil                               | 135 I                                                  |
| Diesel Exhaust fluid (AdBlue® type)         | 22.60                                                  |
| Fuel tank                                   | 140 I                                                  |
| Noise and vibration                         |                                                        |
| Noise at driving position (LpA)             | 79 dB                                                  |
| Noise to environment (LwA)                  | 106 dB                                                 |
| Vibration on hands/arms                     | < 2.50 m/s <sup>2</sup>                                |
| Compatible platform                         | · 2.00 mg                                              |
| Platform capacity                           | Q 1000 kg                                              |
| Number of people                            |                                                        |
| • •                                         | 3<br>5000 mm m 1000 mm                                 |
| Platform dimensions (length x width)        | lp / ep 5000 mm x 1200 mm                              |
| Platform weight*                            | 1150 kg                                                |
| Miscellaneous                               |                                                        |
| Steering wheels (front / rear)              | 2/2                                                    |
| Drive wheels (front / rear)                 | 2/2                                                    |
| Cab certification                           | Cabin ROPS - FOPS level 2                              |
|                                             |                                                        |