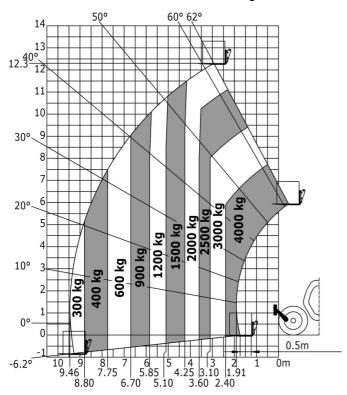

#### MT 1440 A ST5 - Load chart

Machine on tires with forks - with levelling device Metric