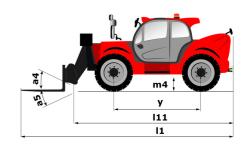

# MT 1440 A ST5 - Dimensional drawing

# MT 1440 A ST5

|                                             | MT 1440 A STS Created on August 11, 2025 at 1:50 PM UT |
|---------------------------------------------|--------------------------------------------------------|
| Capacities                                  | Metric                                                 |
| Max. capacity                               | 4000 kg                                                |
| Max. lifting height                         | 13.53 m                                                |
| Maximum outreach                            | 9.46 m                                                 |
| Breakout force with bucket                  | 7916 daN                                               |
| Weight and dimensions                       | 7710 Udiv                                              |
|                                             | l11 6.02 m                                             |
| Overall length to carriage                  |                                                        |
| Length to face of forks                     | l2 6.13 m                                              |
| Overall width                               | b1 2.36 m                                              |
| Overall height                              | h17 2.45 m                                             |
| Wheelbase                                   | y 3.07 m                                               |
| Ground clearance                            | m4 0.37 m                                              |
| Overall cab width                           | b4 0.89 m                                              |
| Tilt-up angle                               | a4 12 °                                                |
| Tilt-down angle                             | a5 114°                                                |
| External turning radius (over tyres)        | Wa1 3.94 m                                             |
| Overall weight                              | 11200 kg                                               |
| Unladen weight (with man basket)            | 11620 kg                                               |
| Tires type                                  | Inflatable                                             |
| • •                                         |                                                        |
| Standard tires                              | Alliance 400/80 - 24 - 162A8                           |
| Forks length / width / section              | I / e / s 1200 mm x 125 mm x 45 mm                     |
| Performances                                |                                                        |
| Lifting                                     | 16 s                                                   |
| Lowering                                    | 14 s                                                   |
| Extension                                   | 19.30 s                                                |
| Scoop                                       | 4 s                                                    |
| Dump                                        | 4 s                                                    |
| Engine                                      |                                                        |
| Engine brand                                | Deutz                                                  |
| Engine norm                                 | Stage V                                                |
| Engine model                                | TCD 3.6L                                               |
| Number of cylinders / Capacity of cylinders | 4 - 3621 cm <sup>3</sup>                               |
| I.C. Engine power rating - Power            | 100 Hp / 75 kW                                         |
| Max. torque / Engine rotation               | 410 Nm @ 1600 rpm                                      |
|                                             | 9930 daN                                               |
| Drawbar pull (Laden)                        | 9930 dan                                               |
| Transmission                                | T                                                      |
| Transmission type                           | Torque converter                                       |
| Number of gears (forward / reverse)         | 4/4                                                    |
| Max. travel speed                           | 24.90 km/h                                             |
| Parking brake                               | Automatic parking brake                                |
| Service brake                               | Oil-immersed multi-discs braking on front & rear       |
|                                             | axles                                                  |
| Hydraulics                                  |                                                        |
| Hydraulic pump type                         | Gear pump                                              |
| Hydraulic flow / Pressure                   | 167 l/min-270 bar                                      |
| Tank capacities                             |                                                        |
| Engine oil                                  | 101                                                    |
| Hydraulic oil                               | 135 I                                                  |
| Diesel Exhaust fluid (AdBlue® type)         | 22.60                                                  |
| Fuel tank                                   | 140 I                                                  |
| Noise and vibration                         |                                                        |
| Noise at driving position (LpA)             | 79 dB                                                  |
| Noise to environment (LwA)                  | 106 dB                                                 |
| Vibration on hands/arms                     | < 2.50 m/s <sup>2</sup>                                |
| Compatible platform                         | · 2.00 mg                                              |
| Platform capacity                           | Q 1000 kg                                              |
| Number of people                            |                                                        |
| • •                                         | 3<br>5000 mm m 1000 mm                                 |
| Platform dimensions (length x width)        | lp / ep 5000 mm x 1200 mm                              |
| Platform weight*                            | 1150 kg                                                |
| Miscellaneous                               |                                                        |
| Steering wheels (front / rear)              | 2/2                                                    |
| Drive wheels (front / rear)                 | 2/2                                                    |
| Cab certification                           | Cabin ROPS - FOPS level 2                              |
|                                             |                                                        |