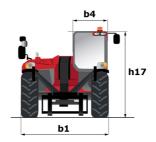

# MT 1440 A ST5 - Dimensional drawing

# MT 1440 A ST5

|                                             | MT 1440 A STS Created on August 11, 2025 at 1:50 PM UT |
|---------------------------------------------|--------------------------------------------------------|
| Capacities                                  | Metric                                                 |
| Max. capacity                               | 4000 kg                                                |
| Max. lifting height                         | 13.53 m                                                |
| Maximum outreach                            | 9.46 m                                                 |
| Breakout force with bucket                  | 7916 daN                                               |
| Weight and dimensions                       | 7710 Udiv                                              |
|                                             | l11 6.02 m                                             |
| Overall length to carriage                  |                                                        |
| Length to face of forks                     | l2 6.13 m                                              |
| Overall width                               | b1 2.36 m                                              |
| Overall height                              | h17 2.45 m                                             |
| Wheelbase                                   | y 3.07 m                                               |
| Ground clearance                            | m4 0.37 m                                              |
| Overall cab width                           | b4 0.89 m                                              |
| Tilt-up angle                               | a4 12 °                                                |
| Tilt-down angle                             | a5 114°                                                |
| External turning radius (over tyres)        | Wa1 3.94 m                                             |
| Overall weight                              | 11200 kg                                               |
| Unladen weight (with man basket)            | 11620 kg                                               |
| Tires type                                  | Inflatable                                             |
| • •                                         |                                                        |
| Standard tires                              | Alliance 400/80 - 24 - 162A8                           |
| Forks length / width / section              | I / e / s 1200 mm x 125 mm x 45 mm                     |
| Performances                                |                                                        |
| Lifting                                     | 16 s                                                   |
| Lowering                                    | 14 s                                                   |
| Extension                                   | 19.30 s                                                |
| Scoop                                       | 4 s                                                    |
| Dump                                        | 4 s                                                    |
| Engine                                      |                                                        |
| Engine brand                                | Deutz                                                  |
| Engine norm                                 | Stage V                                                |
| Engine model                                | TCD 3.6L                                               |
| Number of cylinders / Capacity of cylinders | 4 - 3621 cm <sup>3</sup>                               |
| I.C. Engine power rating - Power            | 100 Hp / 75 kW                                         |
| Max. torque / Engine rotation               | 410 Nm @ 1600 rpm                                      |
|                                             | 9930 daN                                               |
| Drawbar pull (Laden)                        | 9930 dan                                               |
| Transmission                                | T                                                      |
| Transmission type                           | Torque converter                                       |
| Number of gears (forward / reverse)         | 4/4                                                    |
| Max. travel speed                           | 24.90 km/h                                             |
| Parking brake                               | Automatic parking brake                                |
| Service brake                               | Oil-immersed multi-discs braking on front & rear       |
|                                             | axles                                                  |
| Hydraulics                                  |                                                        |
| Hydraulic pump type                         | Gear pump                                              |
| Hydraulic flow / Pressure                   | 167 l/min-270 bar                                      |
| Tank capacities                             |                                                        |
| Engine oil                                  | 101                                                    |
| Hydraulic oil                               | 135 I                                                  |
| Diesel Exhaust fluid (AdBlue® type)         | 22.60                                                  |
| Fuel tank                                   | 140 I                                                  |
| Noise and vibration                         |                                                        |
| Noise at driving position (LpA)             | 79 dB                                                  |
| Noise to environment (LwA)                  | 106 dB                                                 |
| Vibration on hands/arms                     | < 2.50 m/s <sup>2</sup>                                |
| Compatible platform                         | · 2.00 mg                                              |
| Platform capacity                           | Q 1000 kg                                              |
| Number of people                            |                                                        |
| • •                                         | 3<br>5000 mm m 1000 mm                                 |
| Platform dimensions (length x width)        | lp / ep 5000 mm x 1200 mm                              |
| Platform weight*                            | 1150 kg                                                |
| Miscellaneous                               |                                                        |
| Steering wheels (front / rear)              | 2/2                                                    |
| Drive wheels (front / rear)                 | 2/2                                                    |
| Cab certification                           | Cabin ROPS - FOPS level 2                              |
|                                             |                                                        |