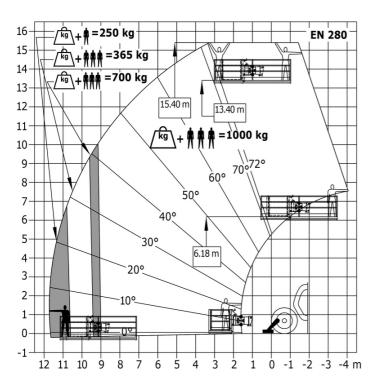

|
| Miscellaneous                               |                                                        |
| Steering wheels (front / rear)              | 2/2                                                    |
| Drive wheels (front / rear)                 | 2/2                                                    |
| Cab certification                           | Cabin ROPS - FOPS level 2                              |
|                                             |                                                        |

# MT 1440 A ST5 - Dimensional drawing







#### MT 1440 A ST5 - Load chart

Machine on tires with forks - with levelling device Metric



### Machine on lowered stabilisers with forks Metric



# Machine on stabilisers with Man basket Metric







#### **Head Office**

B.P. 249 - 430 rue de l'Aubinière 44150 Ancenis Cedex - France Tel: +33 (0)2 40 09 10 11 - Fax: +33 (0)2 40 09 10 97 www.manitou.com



This publication provides a description of the configuration versions and options for Manitou products, which may differ for equipment. The equipment presented in this brochure may be part of a series, as an option, or it may not be available, depending on the versions. Manitou reserves the right, at any time and without notice, to amend the specifications described and represented. The specifications provided do not bind the manufacturer. For more details, please contact your Manitou agent. This is not a contractually binding document. The presentation of the products is not contractually binding. List of specifications non-exh