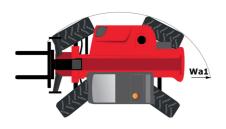

# MT 1440 A ST5 - Dimensional drawing

# MT 1440 A ST5

|                                             | MT 1440 A STS Created on August 11, 2025 at 1:50 PM UT |
|---------------------------------------------|--------------------------------------------------------|
| Capacities                                  | Metric                                                 |
| Max. capacity                               | 4000 kg                                                |
| Max. lifting height                         | 13.53 m                                                |
| Maximum outreach                            | 9.46 m                                                 |
| Breakout force with bucket                  | 7916 daN                                               |
| Weight and dimensions                       | 7710 Udiv                                              |
|                                             | l11 6.02 m                                             |
| Overall length to carriage                  |                                                        |
| Length to face of forks                     | l2 6.13 m                                              |
| Overall width                               | b1 2.36 m                                              |
| Overall height                              | h17 2.45 m                                             |
| Wheelbase                                   | y 3.07 m                                               |
| Ground clearance                            | m4 0.37 m                                              |
| Overall cab width                           | b4 0.89 m                                              |
| Tilt-up angle                               | a4 12 °                                                |
| Tilt-down angle                             | a5 114°                                                |
| External turning radius (over tyres)        | Wa1 3.94 m                                             |
| Overall weight                              | 11200 kg                                               |
| Unladen weight (with man basket)            | 11620 kg                                               |
| Tires type                                  | Inflatable                                             |
| • •                                         |                                                        |
| Standard tires                              | Alliance 400/80 - 24 - 162A8                           |
| Forks length / width / section              | I / e / s 1200 mm x 125 mm x 45 mm                     |
| Performances                                |                                                        |
| Lifting                                     | 16 s                                                   |
| Lowering                                    | 14 s                                                   |
| Extension                                   | 19.30 s                                                |
| Scoop                                       | 4 s                                                    |
| Dump                                        | 4 s                                                    |
| Engine                                      |                                                        |
| Engine brand                                | Deutz                                                  |
| Engine norm                                 | Stage V                                                |
| Engine model                                | TCD 3.6L                                               |
| Number of cylinders / Capacity of cylinders | 4 - 3621 cm <sup>3</sup>                               |
| I.C. Engine power rating - Power            | 100 Hp / 75 kW                                         |
| Max. torque / Engine rotation               | 410 Nm @ 1600 rpm                                      |
|                                             | 9930 daN                                               |
| Drawbar pull (Laden)                        | 9930 dan                                               |
| Transmission                                | T                                                      |
| Transmission type                           | Torque converter                                       |
| Number of gears (forward / reverse)         | 4/4                                                    |
| Max. travel speed                           | 24.90 km/h                                             |
| Parking brake                               | Automatic parking brake                                |
| Service brake                               | Oil-immersed multi-discs braking on front & rear       |
|                                             | axles                                                  |
| Hydraulics                                  |                                                        |
| Hydraulic pump type                         | Gear pump                                              |
| Hydraulic flow / Pressure                   | 167 l/min-270 bar                                      |
| Tank capacities                             |                                                        |
| Engine oil                                  | 101                                                    |
| Hydraulic oil                               | 135 I                                                  |
| Diesel Exhaust fluid (AdBlue® type)         | 22.60                                                  |
| Fuel tank                                   | 140 I                                                  |
| Noise and vibration                         |                                                        |
| Noise at driving position (LpA)             | 79 dB                                                  |
| Noise to environment (LwA)                  | 106 dB                                                 |
| Vibration on hands/arms                     | < 2.50 m/s <sup>2</sup>                                |
| Compatible platform                         | · 2.00 mg                                              |
| Platform capacity                           | Q 1000 kg                                              |
| Number of people                            |                                                        |
| • •                                         | 3<br>5000 mm m 1000 mm                                 |
| Platform dimensions (length x width)        | lp / ep 5000 mm x 1200 mm                              |
| Platform weight*                            | 1150 kg                                                |
| Miscellaneous                               |                                                        |
| Steering wheels (front / rear)              | 2/2                                                    |
| Drive wheels (front / rear)                 | 2/2                                                    |
| Cab certification                           | Cabin ROPS - FOPS level 2                              |
|                                             |                                                        |