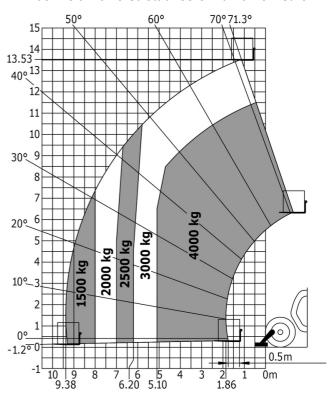

| 2/2                                                   |
| Drive wheels (front / rear)                                                                                     | 2/2                                                   |
| · · · · · · · · · · · · · · · · · · ·                                                                           |                                                       |
| Cab certification                                                                                               | Cabin ROPS - FOPS level 2                             |

# MT 1440 A ST5 - Dimensional drawing







#### MT 1440 A ST5 - Load chart

Machine on tires with forks - with levelling device Metric



### Machine on lowered stabilisers with forks Metric



# Machine on stabilisers with Man basket Metric







#### **Head Office**

B.P. 249 - 430 rue de l'Aubinière 44150 Ancenis Cedex - France Tel: +33 (0)2 40 09 10 11 - Fax: +33 (0)2 40 09 10 97 www.manitou.com



This publication provides a description of the configuration versions and options for Manitou products, which may differ for equipment. The equipment presented in this brochure may be part of a series, as an option, or it may not be available, depending on the versions. Manitou reserves the right, at any time and without notice, to amend the specifications described and represented. The specifications provided do not bind the manufacturer. For more details, please contact your Manitou agent. This is not a contractually binding document. The presentation of the products is not co