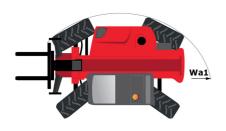

# MT 1440 A ST5

|                                                                                                                 | MT 1440 A ST5 Created on August 12, 2025 at 5:46 PM U |
|-----------------------------------------------------------------------------------------------------------------|-------------------------------------------------------|
| Capacities                                                                                                      | Metric                                                |
| Max. capacity                                                                                                   | 4000 kg                                               |
| Max. lifting height                                                                                             | 13.53 m                                               |
| Maximum outreach                                                                                                | 9.46 m                                                |
| Breakout force with bucket                                                                                      | 7916 daN                                              |
| Weight and dimensions                                                                                           | 7710 uaiv                                             |
|                                                                                                                 | l11 6.02 m                                            |
| Overall length to carriage                                                                                      |                                                       |
| Length to face of forks                                                                                         | l2 6.13 m                                             |
| Overall width                                                                                                   | b1 2.36 m                                             |
| Overall height                                                                                                  | h17 2.45 m                                            |
| Wheelbase                                                                                                       | y 3.07 m                                              |
| Ground clearance                                                                                                | m4 0.37 m                                             |
| Overall cab width                                                                                               | b4 0.89 m                                             |
| Tilt-up angle                                                                                                   | a4 12°                                                |
| Tilt-down angle                                                                                                 | a5 114°                                               |
| External turning radius (over tyres)                                                                            | Wa1 3.94 m                                            |
| Overall weight                                                                                                  | 11200 kg                                              |
| Unladen weight (with man basket)                                                                                | 11620 kg                                              |
|                                                                                                                 | Inflatable                                            |
| Tires type                                                                                                      |                                                       |
| Standard tires                                                                                                  | Alliance 400/80 - 24 - 162A8                          |
| Forks length / width / section                                                                                  | I / e / s 1200 mm x 125 mm x 45 mm                    |
| Performances                                                                                                    |                                                       |
| Lifting                                                                                                         | 16 s                                                  |
| Lowering                                                                                                        | 14 s                                                  |
| Extension                                                                                                       | 19.30 s                                               |
| Scoop                                                                                                           | 4 s                                                   |
| Dump                                                                                                            | 4 s                                                   |
| Engine |                                                       |
| Engine brand                                                                                                    | Deutz                                                 |
| Engine norm                                                                                                     | Stage V                                               |
| Engine model                                                                                                    | TCD 3.6L                                              |
| Number of cylinders / Capacity of cylinders                                                                     | 4 - 3621 cm <sup>3</sup>                              |
|                                                                                                                 | 100 Hp / 75 kW                                        |
| I.C. Engine power rating - Power                                                                                |                                                       |
| Max. torque / Engine rotation                                                                                   | 410 Nm @ 1600 rpm                                     |
| Drawbar pull (Laden)                                                                                            | 9930 daN                                              |
| Transmission                                                                                                    |                                                       |
| Transmission type                                                                                               | Torque converter                                      |
| Number of gears (forward / reverse)                                                                             | 4 / 4                                                 |
| Max. travel speed                                                                                               | 24.90 km/h                                            |
| Parking brake                                                                                                   | Automatic parking brake                               |
| Service brake                                                                                                   | Oil-immersed multi-discs braking on front & rear      |
|                                                                                                                 | axles                                                 |
| Hydraulics                                                                                                      |                                                       |
| Hydraulic pump type                                                                                             | Gear pump                                             |
| Hydraulic flow / Pressure                                                                                       | 167 l/min-270 bar                                     |
| Tank capacities                                                                                                 |                                                       |
| Engine oil                                                                                                      | 10                                                    |
| Hydraulic oil                                                                                                   | 135 I                                                 |
| Diesel Exhaust fluid (AdBlue® type)                                                                             | 22.60                                                 |
| Fuel tank                                                                                                       | 140 I                                                 |
| Noise and vibration                                                                                             |                                                       |
| Noise at driving position (LpA)                                                                                 | 79 dB                                                 |
|                                                                                                                 | 106 dB                                                |
| Noise to environment (LwA)                                                                                      |                                                       |
| Vibration on hands/arms                                                                                         | < 2.50 m/s²                                           |
| Compatible platform                                                                                             |                                                       |
| Platform capacity                                                                                               | Q 1000 kg                                             |
| Number of people                                                                                                | 3                                                     |
| Platform dimensions (length x width)                                                                            | lp / ep 5000 mm x 1200 mm                             |
| Platform weight*                                                                                                | 1150 kg                                               |
| Miscellaneous                                                                                                   |                                                       |
| Steering wheels (front / rear)                                                                                  | 2/2                                                   |
| Drive wheels (front / rear)                                                                                     | 2/2                                                   |
| · · · · · · · · · · · · · · · · · · ·                                                                           |                                                       |
| Cab certification                                                                                               | Cabin ROPS - FOPS level 2                             |

# MT 1440 A ST5 - Dimensional drawing