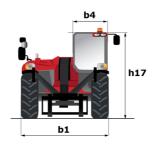

# MT 1440 A ST5

|                                                                                                                 | MT 1440 A ST5 Created on August 12, 2025 at 5:46 PM U |
|-----------------------------------------------------------------------------------------------------------------|-------------------------------------------------------|
| Capacities                                                                                                      | Metric                                                |
| Max. capacity                                                                                                   | 4000 kg                                               |
| Max. lifting height                                                                                             | 13.53 m                                               |
| Maximum outreach                                                                                                | 9.46 m                                                |
| Breakout force with bucket                                                                                      | 7916 daN                                              |
| Weight and dimensions                                                                                           | 7710 uaiv                                             |
|                                                                                                                 | l11 6.02 m                                            |
| Overall length to carriage                                                                                      |                                                       |
| Length to face of forks                                                                                         | l2 6.13 m                                             |
| Overall width                                                                                                   | b1 2.36 m                                             |
| Overall height                                                                                                  | h17 2.45 m                                            |
| Wheelbase                                                                                                       | y 3.07 m                                              |
| Ground clearance                                                                                                | m4 0.37 m                                             |
| Overall cab width                                                                                               | b4 0.89 m                                             |
| Tilt-up angle                                                                                                   | a4 12°                                                |
| Tilt-down angle                                                                                                 | a5 114°                                               |
| External turning radius (over tyres)                                                                            | Wa1 3.94 m                                            |
| Overall weight                                                                                                  | 11200 kg                                              |
| Unladen weight (with man basket)                                                                                | 11620 kg                                              |
|                                                                                                                 | Inflatable                                            |
| Tires type                                                                                                      |                                                       |
| Standard tires                                                                                                  | Alliance 400/80 - 24 - 162A8                          |
| Forks length / width / section                                                                                  | I / e / s 1200 mm x 125 mm x 45 mm                    |
| Performances                                                                                                    |                                                       |
| Lifting                                                                                                         | 16 s                                                  |
| Lowering                                                                                                        | 14 s                                                  |
| Extension                                                                                                       | 19.30 s                                               |
| Scoop                                                                                                           | 4 s                                                   |
| Dump                                                                                                            | 4 s                                                   |
| Engine |                                                       |
| Engine brand                                                                                                    | Deutz                                                 |
| Engine norm                                                                                                     | Stage V                                               |
| Engine model                                                                                                    | TCD 3.6L                                              |
| Number of cylinders / Capacity of cylinders                                                                     | 4 - 3621 cm <sup>3</sup>                              |
|                                                                                                                 | 100 Hp / 75 kW                                        |
| I.C. Engine power rating - Power                                                                                |                                                       |
| Max. torque / Engine rotation                                                                                   | 410 Nm @ 1600 rpm                                     |
| Drawbar pull (Laden)                                                                                            | 9930 daN                                              |
| Transmission                                                                                                    |                                                       |
| Transmission type                                                                                               | Torque converter                                      |
| Number of gears (forward / reverse)                                                                             | 4 / 4                                                 |
| Max. travel speed                                                                                               | 24.90 km/h                                            |
| Parking brake                                                                                                   | Automatic parking brake                               |
| Service brake                                                                                                   | Oil-immersed multi-discs braking on front & rear      |
|                                                                                                                 | axles                                                 |
| Hydraulics                                                                                                      |                                                       |
| Hydraulic pump type                                                                                             | Gear pump                                             |
| Hydraulic flow / Pressure                                                                                       | 167 l/min-270 bar                                     |
| Tank capacities                                                                                                 |                                                       |
| Engine oil                                                                                                      | 10                                                    |
| Hydraulic oil                                                                                                   | 135 I                                                 |
| Diesel Exhaust fluid (AdBlue® type)                                                                             | 22.60                                                 |
| Fuel tank                                                                                                       | 140 I                                                 |
| Noise and vibration                                                                                             |                                                       |
| Noise at driving position (LpA)                                                                                 | 79 dB                                                 |
|                                                                                                                 | 106 dB                                                |
| Noise to environment (LwA)                                                                                      |                                                       |
| Vibration on hands/arms                                                                                         | < 2.50 m/s²                                           |
| Compatible platform                                                                                             |                                                       |
| Platform capacity                                                                                               | Q 1000 kg                                             |
| Number of people                                                                                                | 3                                                     |
| Platform dimensions (length x width)                                                                            | lp / ep 5000 mm x 1200 mm                             |
| Platform weight*                                                                                                | 1150 kg                                               |
| Miscellaneous                                                                                                   |                                                       |
| Steering wheels (front / rear)                                                                                  | 2/2                                                   |
| Drive wheels (front / rear)                                                                                     | 2/2                                                   |
| · · · · · · · · · · · · · · · · · · ·                                                                           |                                                       |
| Cab certification                                                                                               | Cabin ROPS - FOPS level 2                             |

# MT 1440 A ST5 - Dimensional drawing