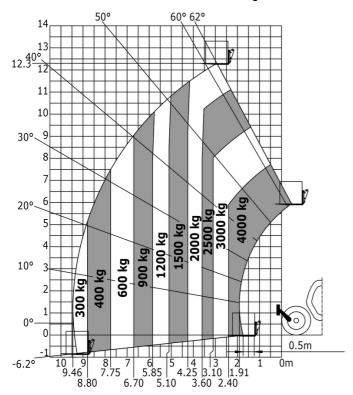

#### MT 1440 A ST5 - Load chart

Machine on tires with forks - with levelling device Metric