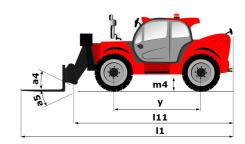

# MT 1440 A ST5

|                                                                                                                 | MT 1440 A ST5 Created on August 12, 2025 at 5:46 PM U |
|-----------------------------------------------------------------------------------------------------------------|-------------------------------------------------------|
| Capacities                                                                                                      | Metric                                                |
| Max. capacity                                                                                                   | 4000 kg                                               |
| Max. lifting height                                                                                             | 13.53 m                                               |
| Maximum outreach                                                                                                | 9.46 m                                                |
| Breakout force with bucket                                                                                      | 7916 daN                                              |
| Weight and dimensions                                                                                           | 7710 uaiv                                             |
|                                                                                                                 | l11 6.02 m                                            |
| Overall length to carriage                                                                                      |                                                       |
| Length to face of forks                                                                                         | l2 6.13 m                                             |
| Overall width                                                                                                   | b1 2.36 m                                             |
| Overall height                                                                                                  | h17 2.45 m                                            |
| Wheelbase                                                                                                       | y 3.07 m                                              |
| Ground clearance                                                                                                | m4 0.37 m                                             |
| Overall cab width                                                                                               | b4 0.89 m                                             |
| Tilt-up angle                                                                                                   | a4 12°                                                |
| Tilt-down angle                                                                                                 | a5 114°                                               |
| External turning radius (over tyres)                                                                            | Wa1 3.94 m                                            |
| Overall weight                                                                                                  | 11200 kg                                              |
| Unladen weight (with man basket)                                                                                | 11620 kg                                              |
|                                                                                                                 | Inflatable                                            |
| Tires type                                                                                                      |                                                       |
| Standard tires                                                                                                  | Alliance 400/80 - 24 - 162A8                          |
| Forks length / width / section                                                                                  | I / e / s 1200 mm x 125 mm x 45 mm                    |
| Performances                                                                                                    |                                                       |
| Lifting                                                                                                         | 16 s                                                  |
| Lowering                                                                                                        | 14 s                                                  |
| Extension                                                                                                       | 19.30 s                                               |
| Scoop                                                                                                           | 4 s                                                   |
| Dump                                                                                                            | 4 s                                                   |
| Engine |                                                       |
| Engine brand                                                                                                    | Deutz                                                 |
| Engine norm                                                                                                     | Stage V                                               |
| Engine model                                                                                                    | TCD 3.6L                                              |
| Number of cylinders / Capacity of cylinders                                                                     | 4 - 3621 cm <sup>3</sup>                              |
|                                                                                                                 | 100 Hp / 75 kW                                        |
| I.C. Engine power rating - Power                                                                                |                                                       |
| Max. torque / Engine rotation                                                                                   | 410 Nm @ 1600 rpm                                     |
| Drawbar pull (Laden)                                                                                            | 9930 daN                                              |
| Transmission                                                                                                    |                                                       |
| Transmission type                                                                                               | Torque converter                                      |
| Number of gears (forward / reverse)                                                                             | 4 / 4                                                 |
| Max. travel speed                                                                                               | 24.90 km/h                                            |
| Parking brake                                                                                                   | Automatic parking brake                               |
| Service brake                                                                                                   | Oil-immersed multi-discs braking on front & rear      |
|                                                                                                                 | axles                                                 |
| Hydraulics                                                                                                      |                                                       |
| Hydraulic pump type                                                                                             | Gear pump                                             |
| Hydraulic flow / Pressure                                                                                       | 167 l/min-270 bar                                     |
| Tank capacities                                                                                                 |                                                       |
| Engine oil                                                                                                      | 10                                                    |
| Hydraulic oil                                                                                                   | 135 I                                                 |
| Diesel Exhaust fluid (AdBlue® type)                                                                             | 22.60                                                 |
| Fuel tank                                                                                                       | 140 I                                                 |
| Noise and vibration                                                                                             |                                                       |
| Noise at driving position (LpA)                                                                                 | 79 dB                                                 |
|                                                                                                                 | 106 dB                                                |
| Noise to environment (LwA)                                                                                      |                                                       |
| Vibration on hands/arms                                                                                         | < 2.50 m/s²                                           |
| Compatible platform                                                                                             |                                                       |
| Platform capacity                                                                                               | Q 1000 kg                                             |
| Number of people                                                                                                | 3                                                     |
| Platform dimensions (length x width)                                                                            | lp / ep 5000 mm x 1200 mm                             |
| Platform weight*                                                                                                | 1150 kg                                               |
| Miscellaneous                                                                                                   |                                                       |
| Steering wheels (front / rear)                                                                                  | 2/2                                                   |
| Drive wheels (front / rear)                                                                                     | 2/2                                                   |
| · · · · · · · · · · · · · · · · · · ·                                                                           |                                                       |
| Cab certification                                                                                               | Cabin ROPS - FOPS level 2                             |

# MT 1440 A ST5 - Dimensional drawing