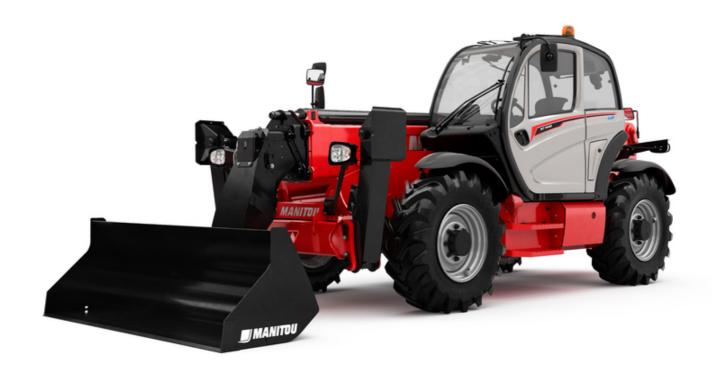

# MT 1440 A ST5

|                                                                                                                 | MT 1440 A ST5 Created on August 12, 2025 at 5:46 PM U |
|-----------------------------------------------------------------------------------------------------------------|-------------------------------------------------------|
| Capacities                                                                                                      | Metric                                                |
| Max. capacity                                                                                                   | 4000 kg                                               |
| Max. lifting height                                                                                             | 13.53 m                                               |
| Maximum outreach                                                                                                | 9.46 m                                                |
| Breakout force with bucket                                                                                      | 7916 daN                                              |
| Weight and dimensions                                                                                           | 7710 uaiv                                             |
|                                                                                                                 | l11 6.02 m                                            |
| Overall length to carriage                                                                                      |                                                       |
| Length to face of forks                                                                                         | l2 6.13 m                                             |
| Overall width                                                                                                   | b1 2.36 m                                             |
| Overall height                                                                                                  | h17 2.45 m                                            |
| Wheelbase                                                                                                       | y 3.07 m                                              |
| Ground clearance                                                                                                | m4 0.37 m                                             |
| Overall cab width                                                                                               | b4 0.89 m                                             |
| Tilt-up angle                                                                                                   | a4 12°                                                |
| Tilt-down angle                                                                                                 | a5 114°                                               |
| External turning radius (over tyres)                                                                            | Wa1 3.94 m                                            |
| Overall weight                                                                                                  | 11200 kg                                              |
| Unladen weight (with man basket)                                                                                | 11620 kg                                              |
|                                                                                                                 | Inflatable                                            |
| Tires type                                                                                                      |                                                       |
| Standard tires                                                                                                  | Alliance 400/80 - 24 - 162A8                          |
| Forks length / width / section                                                                                  | I / e / s 1200 mm x 125 mm x 45 mm                    |
| Performances                                                                                                    |                                                       |
| Lifting                                                                                                         | 16 s                                                  |
| Lowering                                                                                                        | 14 s                                                  |
| Extension                                                                                                       | 19.30 s                                               |
| Scoop                                                                                                           | 4 s                                                   |
| Dump                                                                                                            | 4 s                                                   |
| Engine |                                                       |
| Engine brand                                                                                                    | Deutz                                                 |
| Engine norm                                                                                                     | Stage V                                               |
| Engine model                                                                                                    | TCD 3.6L                                              |
| Number of cylinders / Capacity of cylinders                                                                     | 4 - 3621 cm <sup>3</sup>                              |
|                                                                                                                 | 100 Hp / 75 kW                                        |
| I.C. Engine power rating - Power                                                                                |                                                       |
| Max. torque / Engine rotation                                                                                   | 410 Nm @ 1600 rpm                                     |
| Drawbar pull (Laden)                                                                                            | 9930 daN                                              |
| Transmission                                                                                                    |                                                       |
| Transmission type                                                                                               | Torque converter                                      |
| Number of gears (forward / reverse)                                                                             | 4 / 4                                                 |
| Max. travel speed                                                                                               | 24.90 km/h                                            |
| Parking brake                                                                                                   | Automatic parking brake                               |
| Service brake                                                                                                   | Oil-immersed multi-discs braking on front & rear      |
|                                                                                                                 | axles                                                 |
| Hydraulics                                                                                                      |                                                       |
| Hydraulic pump type                                                                                             | Gear pump                                             |
| Hydraulic flow / Pressure                                                                                       | 167 l/min-270 bar                                     |
| Tank capacities                                                                                                 |                                                       |
| Engine oil                                                                                                      | 10                                                    |
| Hydraulic oil                                                                                                   | 135 I                                                 |
| Diesel Exhaust fluid (AdBlue® type)                                                                             | 22.60                                                 |
| Fuel tank                                                                                                       | 140 I                                                 |
| Noise and vibration                                                                                             |                                                       |
| Noise at driving position (LpA)                                                                                 | 79 dB                                                 |
|                                                                                                                 | 106 dB                                                |
| Noise to environment (LwA)                                                                                      |                                                       |
| Vibration on hands/arms                                                                                         | < 2.50 m/s²                                           |
| Compatible platform                                                                                             |                                                       |
| Platform capacity                                                                                               | Q 1000 kg                                             |
| Number of people                                                                                                | 3                                                     |
| Platform dimensions (length x width)                                                                            | lp / ep 5000 mm x 1200 mm                             |
| Platform weight*                                                                                                | 1150 kg                                               |
| Miscellaneous                                                                                                   |                                                       |
| Steering wheels (front / rear)                                                                                  | 2/2                                                   |
| Drive wheels (front / rear)                                                                                     | 2/2                                                   |
| · · · · · · · · · · · · · · · · · · ·                                                                           |                                                       |
| Cab certification                                                                                               | Cabin ROPS - FOPS level 2                             |