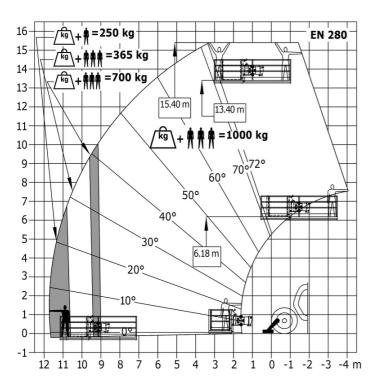

|
| Drive wheels (front / rear)                                                                                     | 2/2                                                   |
| · · · · · · · · · · · · · · · · · · ·                                                                           |                                                       |
| Cab certification                                                                                               | Cabin ROPS - FOPS level 2                             |

# MT 1440 A ST5 - Dimensional drawing







#### MT 1440 A ST5 - Load chart

Machine on tires with forks - with levelling device Metric



### Machine on lowered stabilisers with forks Metric



# Machine on stabilisers with Man basket Metric







#### **Head Office**

B.P. 249 - 430 rue de l'Aubinière 44150 Ancenis Cedex - France Tel: +33 (0)2 40 09 10 11 - Fax: +33 (0)2 40 09 10 97 www.manitou.com



This publication provides a description of the configuration versions and options for Manitou products, which may differ for equipment. The equipment presented in this brochure may be part of a series, as an option, or it may not be available, depending on the versions. Manitou reserves the right, at any time and without notice, to amend the specifications described and represented. The specifications provided do not bind the manufacturer. For more details, please contact your Manitou agent. This is not a contractually binding document. The presentation of the products is not contractually binding. List of specifications non-exh