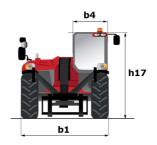

| Controls                             | JSM                                                   |

# MT 1440 A ST5 - Dimensional drawing







#### MT 1440 A ST5 - Load chart

Machine on tires with forks - with levelling device Metric



### Machine on lowered stabilisers with forks Metric



# Machine on stabilisers with Man basket Metric







#### **Head Office**

B.P. 249 - 430 rue de l'Aubinière 44150 Ancenis Cedex - France Tel: +33 (0)2 40 09 10 11 - Fax: +33 (0)2 40 09 10 97 www.manitou.com



This publication provides a description of the configuration versions and options for Manitou products, which may differ for equipment. The equipment presented in this brochure may be part of a series, as an option, or it may not be available, depending on the versions. Manitou reserves the right, at any time and without notice, to amend the specifications described and represented. The specifications provided do not bind the ma