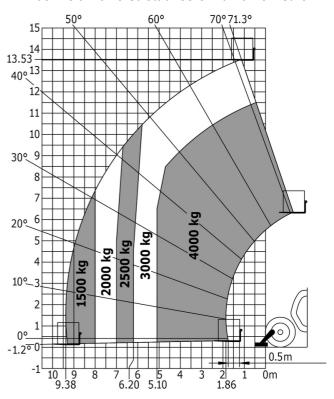

| Controls                             | JSM                                                   |

# MT 1440 A ST5 - Dimensional drawing







#### MT 1440 A ST5 - Load chart

Machine on tires with forks - with levelling device Metric



### Machine on lowered stabilisers with forks Metric



# Machine on stabilisers with Man basket Metric







#### **Head Office**

B.P. 249 - 430 rue de l'Aubinière 44150 Ancenis Cedex - France Tel: +33 (0)2 40 09 10 11 - Fax: +33 (0)2 40 09 10 97 www.manitou.com



This publication provides a description of the configuration versions and options for Manitou products, which may differ for equipment. The equipment presented in this brochure may be part of a series, as an option, or it may not be available, depending on the versions. Manitou reserves the right, at any time and without notice, to amend the specifications described and represented. The specifications provided do not bind the manufacturer. For more details, please contact your Manitou agent. This is not a contractually binding document. The presentation of the products is not co