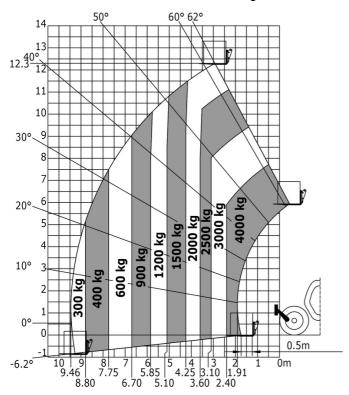

| Controls                             | JSM                                                   |

# MT 1440 A ST5 - Dimensional drawing







#### MT 1440 A ST5 - Load chart

Machine on tires with forks - with levelling device Metric



### Machine on lowered stabilisers with forks Metric



# Machine on stabilisers with Man basket Metric







#### **Head Office**

B.P. 249 - 430 rue de l'Aubinière 44150 Ancenis Cedex - France Tel: +33 (0)2 40 09 10 11 - Fax: +33 (0)2 40 09 10 97 www.manitou.com



This publication provides a description of the configuration versions and options for Manitou products, which may differ for equipment. The equipment presented in this brochure may be part of a series, as an option, or it may not be available, depending on the versions. Manitou reserves the right, at any time and without notice, to amend the specifications described and represented. The specifications provided do not bind the manufacturer. For more details, please contact your Manitou agent. This is not a contractually bind