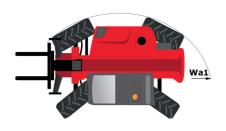

| Controls                             | JSM                                                   |

# MT 1440 A ST5 - Dimensional drawing







#### MT 1440 A ST5 - Load chart

Machine on tires with forks - with levelling device Metric



### Machine on lowered stabilisers with forks Metric



# Machine on stabilisers with Man basket Metric







#### **Head Office**

B.P. 249 - 430 rue de l'Aubinière 44150 Ancenis Cedex - France Tel: +33 (0)2 40 09 10 11 - Fax: +33 (0)2 40 09 10 97 www.manitou.com



This publication provides a description of the configuration versions and options for Manitou products, which may differ for equipment. The equipment presented in this brochure may be part of a series, as an option, or it may not be available, depending on the versions. Manitou reserves the right, at any time and without notice, to amend the specifications described and represented. The specifications provided do not bind the