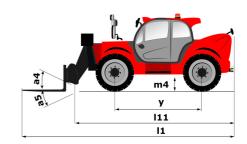

| Controls                             | JSM                                                   |

# MT 1440 A ST5 - Dimensional drawing







#### MT 1440 A ST5 - Load chart

Machine on tires with forks - with levelling device Metric



### Machine on lowered stabilisers with forks Metric



# Machine on stabilisers with Man basket Metric







#### **Head Office**

B.P. 249 - 430 rue de l'Aubinière 44150 Ancenis Cedex - France Tel: +33 (0)2 40 09 10 11 - Fax: +33 (0)2 40 09 10 97 www.manitou.com



This publication provides a description of the configuration versions and options for Manitou products, which may differ for equipment. The equipment presented in this brochure may be part of a series, as an option, or it may not be available, depending on the versions. Manitou reserves the right, at any time and without notice, to amend the specifications described and represented. The specifications provided do not bind the manu