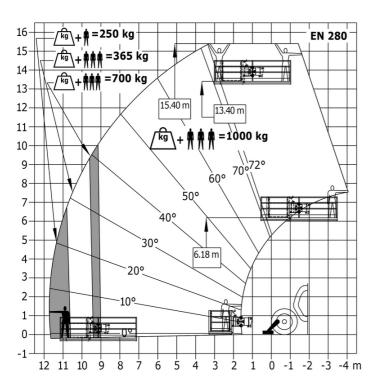

| Controls                             | JSM                                                   |

# MT 1440 A ST5 - Dimensional drawing







#### MT 1440 A ST5 - Load chart

Machine on tires with forks - with levelling device Metric



### Machine on lowered stabilisers with forks Metric



# Machine on stabilisers with Man basket Metric







#### **Head Office**

B.P. 249 - 430 rue de l'Aubinière 44150 Ancenis Cedex - France Tel: +33 (0)2 40 09 10 11 - Fax: +33 (0)2 40 09 10 97 www.manitou.com



This publication provides a description of the configuration versions and options for Manitou products, which may differ for equipment. The equipment presented in this brochure may be part of a series, as an option, or it may not be available, depending on the versions. Manitou reserves the right, at any time and without notice, to amend the specifications described and represented. The specifications provided do not bind the manufacturer. For more details, please contact your Manitou agent. This is not a contractually binding document. The presentation of the products is not contractually binding. List of specifications non-exh