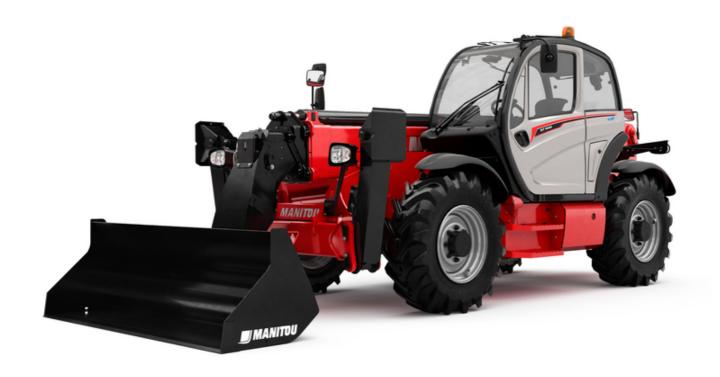

Technical sheet:

# MT 1440 A ST5





| Mic catastry  Mic catastry  Mic stream amonch  Mic stream  Loop the face of focks  12 6.12 m  Coveral tends to coming   11 1 6.02 m  12 6.12 m  Coveral tends  12 6.12 m  Coveral tends  12 6.12 m  Coveral tends  12 7.2 m  Coveral tends  13 7.2 2.45 m  Down of beatsers  14 9.22 m  Coveral tends  15 1 2.24 m  Coveral tends  16 1 2.25 m  Coveral tends  17 2.45 m  Mic stream among code with  18 1 2.25 m  Coveral tends  18 1 2.25 m  Coveral |                                      | MT 1440 A ST5 Created on August 12, 2025 at 5:17 PM U |
|-----------------------------------------------------------------------------------------------------------------------------------------------------------------------------------------------------------------------------------------------------------------