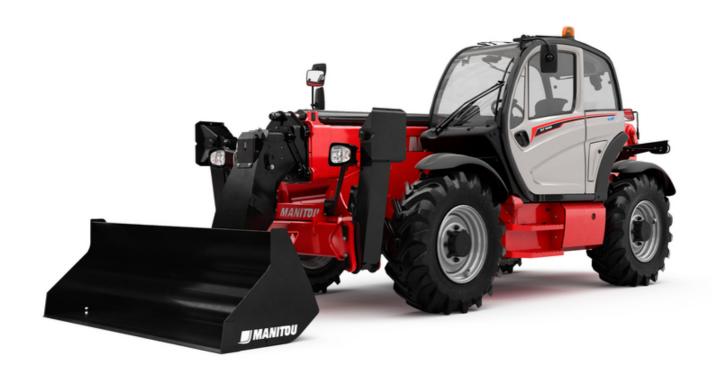

# MT 1440 A ST5

|                                                     | MT 1440 A STS Created on May 3, 2024 at 7:47:41 PM |
|-----------------------------------------------------|----------------------------------------------------|
| Capacities                                          | Metric                                             |
| Max. capacity                                       | 4000 kg                                            |
| Max. lifting height                                 | 13.53 m                                            |
| Max. outreach                                       | 9.46 m                                             |
| Breakout force with bucket                          | 7916 daN                                           |
| Weight and dimensions                               |                                                    |
| Overall length to carriage                          | l11 6.02 m                                         |
| Length to face of forks                             | 12 6.13 m                                          |
| Overall width                                       | b1 2.36 m                                          |
| Overall height                                      | h17 2.45 m                                         |
| Wheelbase                                           |                                                    |
|                                                     | ·                                                  |
| Ground clearance                                    | m4 0.37 m                                          |
| Overall cab width                                   | b4 0.89 m                                          |
| Tilt-up angle                                       | a4 12 °                                            |
| Tilt-down angle                                     | a5 114°                                            |
| External turning radius (over tyres)                | Wa1 3.94 m                                         |
| Overall weight                                      | 11200 kg                                           |
| Unladen weight (with man basket)                    | 11620 kg                                           |
| Tires type                                          | Pneumatic                                          |
| Standard tires                                      | Alliance 400/80 - 24 - 162A8                       |
| Forks length / width / section                      | I / e / s 1200 mm x 125 mm / 45 mm                 |
| Performances                                        |                                                    |
| Lifting                                             | 16 s                                               |
| Lowering                                            | 14 s                                               |
| Extension                                           | 19.30 s                                            |
| Scoop                                               | 4 s                                                |
| Dump                                                | 4 s                                                |
| Engine                                              | 7 0                                                |
| Engine brand                                        | Deutz                                              |
|                                                     |                                                    |
| Engine norm                                         | Stage V                                            |
| Engine model                                        | TCD 3.6L                                           |
| Number of cylinders / Capacity of cylinders         | 4 - 3621 cm³                                       |
| I.C. Engine power rating - Power                    | 100 Hp / 75 kW                                     |
| Max. torque / Engine rotation                       | 410 Nm @ 1600 rpm                                  |
| Drawbar pull (Laden)                                | 9930 daN                                           |
| Transmission                                        |                                                    |
| Transmission type                                   | Torque converter                                   |
| Number of gears (forward / reverse)                 | 4 / 4                                              |
| Max. travel speed                                   | 24.90 km/h                                         |
| Parking brake                                       | Automatic parking brake                            |
| Service brake                                       | Oil-immersed multi-discs braking on front & r      |
| Lindonition                                         | axles                                              |
| Hydraulics                                          | Coorning                                           |
| Hydraulic pump type                                 | Gear pump                                          |
| Hydraulic flow / Pressure                           | 167 l/min-270 bar                                  |
| Tank capacities                                     | 101                                                |
| Engine oil                                          | 101                                                |
| Hydraulic oil                                       | 1351                                               |
| Fuel tank                                           | 140                                                |
| DEF tank capacity                                   | 22.60                                              |
| Noise and vibration                                 |                                                    |
| Noise at driving position (LpA)                     | 79 dB                                              |
| Noise to environment (LwA)                          | 106 dB                                             |
| Vibration on hands/arms                             | < 2.50 m/s <sup>2</sup>                            |
| Compatible platform                                 |                                                    |
| Platform capacity                                   | Q 1000 kg                                          |
| Number of people                                    | 3                                                  |
| Platform dimensions (length x width)                | lp / ep 5000 mm x 1200 mm                          |
| Platform weight*                                    | 1150 kg                                            |
| Miscellaneous                                       |                                                    |
| Steering wheels (front / rear)                      | 2/2                                                |
|                                                     |                                                    |
| Drive wheels (front / rear)                         | 2 / 2                                              |
| Drive wheels (front / rear) Safety cab homologation | 2 / 2<br>ROPS - FOPS level 2 cab                   |