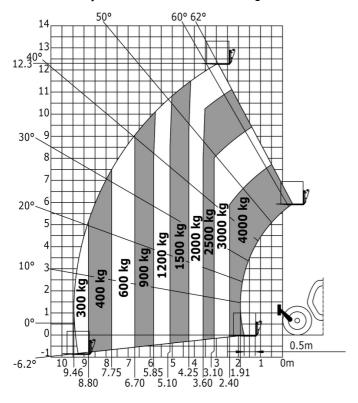

# MT 1440 A ST5 - Load chart

Machine on tyres with forks - with levelling device Metric