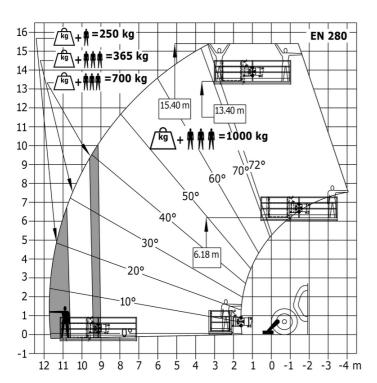

|
| Miscellaneous                                       |                                                    |
| Steering wheels (front / rear)                      | 2/2                                                |
|                                                     |                                                    |
| Drive wheels (front / rear)                         | 2 / 2                                              |
| Drive wheels (front / rear) Safety cab homologation | 2 / 2<br>ROPS - FOPS level 2 cab                   |

# MT 1440 A ST5 - Dimensional drawing







# MT 1440 A ST5 - Load chart

Machine on tyres with forks - with levelling device Metric



### Machine on lowered stabilisers with forks Metric



# Machine on stabilisers with Man basket Metric







#### **Head Office**

B.P. 249 - 430 rue de l'Aubinière 44150 Ancenis Cedex - France Tel: +33 (0)2 40 09 10 11 - Fax: +33 (0)2 40 09 10 97 www.manitou.com



This publication provides a description of the configuration versions and options for Manitou products, which may differ for equipment. The equipment presented in this brochure may be part of a series, as an option, or it may not be available, depending on the versions. Manitou reserves the right, at any time and without notice, to amend the specifications described and represented. The specifications provided do not bind the manufacturer. For more details, please contact your Manitou agent. This is not a contractually binding document. The presentation of the products is not contractually binding. List of specifications non-exh