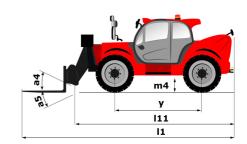

# MT 1440 A ST5

|                                                     | MT 1440 A STS Created on May 3, 2024 at 7:47:41 PM |
|-----------------------------------------------------|----------------------------------------------------|
| Capacities                                          | Metric                                             |
| Max. capacity                                       | 4000 kg                                            |
| Max. lifting height                                 | 13.53 m                                            |
| Max. outreach                                       | 9.46 m                                             |
| Breakout force with bucket                          | 7916 daN                                           |
| Weight and dimensions                               |                                                    |
| Overall length to carriage                          | l11 6.02 m                                         |
| Length to face of forks                             | 12 6.13 m                                          |
| Overall width                                       | b1 2.36 m                                          |
| Overall height                                      | h17 2.45 m                                         |
| Wheelbase                                           |                                                    |
|                                                     | ·                                                  |
| Ground clearance                                    | m4 0.37 m                                          |
| Overall cab width                                   | b4 0.89 m                                          |
| Tilt-up angle                                       | a4 12 °                                            |
| Tilt-down angle                                     | a5 114°                                            |
| External turning radius (over tyres)                | Wa1 3.94 m                                         |
| Overall weight                                      | 11200 kg                                           |
| Unladen weight (with man basket)                    | 11620 kg                                           |
| Tires type                                          | Pneumatic                                          |
| Standard tires                                      | Alliance 400/80 - 24 - 162A8                       |
| Forks length / width / section                      | I / e / s 1200 mm x 125 mm / 45 mm                 |
| Performances                                        |                                                    |
| Lifting                                             | 16 s                                               |
| Lowering                                            | 14 s                                               |
| Extension                                           | 19.30 s                                            |
| Scoop                                               | 4 s                                                |
| Dump                                                | 4 s                                                |
| Engine                                              | 7 0                                                |
| Engine brand                                        | Deutz                                              |
|                                                     |                                                    |
| Engine norm                                         | Stage V                                            |
| Engine model                                        | TCD 3.6L                                           |
| Number of cylinders / Capacity of cylinders         | 4 - 3621 cm³                                       |
| I.C. Engine power rating - Power                    | 100 Hp / 75 kW                                     |
| Max. torque / Engine rotation                       | 410 Nm @ 1600 rpm                                  |
| Drawbar pull (Laden)                                | 9930 daN                                           |
| Transmission                                        |                                                    |
| Transmission type                                   | Torque converter                                   |
| Number of gears (forward / reverse)                 | 4 / 4                                              |
| Max. travel speed                                   | 24.90 km/h                                         |
| Parking brake                                       | Automatic parking brake                            |
| Service brake                                       | Oil-immersed multi-discs braking on front & r      |
| Lindonition                                         | axles                                              |
| Hydraulics                                          | Coorning                                           |
| Hydraulic pump type                                 | Gear pump                                          |
| Hydraulic flow / Pressure                           | 167 l/min-270 bar                                  |
| Tank capacities                                     | 101                                                |
| Engine oil                                          | 101                                                |
| Hydraulic oil                                       | 1351                                               |
| Fuel tank                                           | 140                                                |
| DEF tank capacity                                   | 22.60                                              |
| Noise and vibration                                 |                                                    |
| Noise at driving position (LpA)                     | 79 dB                                              |
| Noise to environment (LwA)                          | 106 dB                                             |
| Vibration on hands/arms                             | < 2.50 m/s <sup>2</sup>                            |
| Compatible platform                                 |                                                    |
| Platform capacity                                   | Q 1000 kg                                          |
| Number of people                                    | 3                                                  |
| Platform dimensions (length x width)                | lp / ep 5000 mm x 1200 mm                          |
| Platform weight*                                    | 1150 kg                                            |
| Miscellaneous                                       |                                                    |
| Steering wheels (front / rear)                      | 2/2                                                |
|                                                     |                                                    |
| Drive wheels (front / rear)                         | 2 / 2                                              |
| Drive wheels (front / rear) Safety cab homologation | 2 / 2<br>ROPS - FOPS level 2 cab                   |

# MT 1440 A ST5 - Dimensional drawing