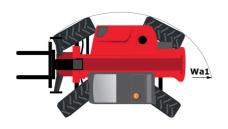

# MT 1440 A ST5

|                                                     | MT 1440 A STS Created on May 3, 2024 at 7:47:41 PM |
|-----------------------------------------------------|----------------------------------------------------|
| Capacities                                          | Metric                                             |
| Max. capacity                                       | 4000 kg                                            |
| Max. lifting height                                 | 13.53 m                                            |
| Max. outreach                                       | 9.46 m                                             |
| Breakout force with bucket                          | 7916 daN                                           |
| Weight and dimensions                               |                                                    |
| Overall length to carriage                          | l11 6.02 m                                         |
| Length to face of forks                             | 12 6.13 m                                          |
| Overall width                                       | b1 2.36 m                                          |
| Overall height                                      | h17 2.45 m                                         |
| Wheelbase                                           |                                                    |
|                                                     | ·                                                  |
| Ground clearance                                    | m4 0.37 m                                          |
| Overall cab width                                   | b4 0.89 m                                          |
| Tilt-up angle                                       | a4 12 °                                            |
| Tilt-down angle                                     | a5 114°                                            |
| External turning radius (over tyres)                | Wa1 3.94 m                                         |
| Overall weight                                      | 11200 kg                                           |
| Unladen weight (with man basket)                    | 11620 kg                                           |
| Tires type                                          | Pneumatic                                          |
| Standard tires                                      | Alliance 400/80 - 24 - 162A8                       |
| Forks length / width / section                      | I / e / s 1200 mm x 125 mm / 45 mm                 |
| Performances                                        |                                                    |
| Lifting                                             | 16 s                                               |
| Lowering                                            | 14 s                                               |
| Extension                                           | 19.30 s                                            |
| Scoop                                               | 4 s                                                |
| Dump                                                | 4 s                                                |
| Engine                                              | 7 0                                                |
| Engine brand                                        | Deutz                                              |
|                                                     |                                                    |
| Engine norm                                         | Stage V                                            |
| Engine model                                        | TCD 3.6L                                           |
| Number of cylinders / Capacity of cylinders         | 4 - 3621 cm³                                       |
| I.C. Engine power rating - Power                    | 100 Hp / 75 kW                                     |
| Max. torque / Engine rotation                       | 410 Nm @ 1600 rpm                                  |
| Drawbar pull (Laden)                                | 9930 daN                                           |
| Transmission                                        |                                                    |
| Transmission type                                   | Torque converter                                   |
| Number of gears (forward / reverse)                 | 4 / 4                                              |
| Max. travel speed                                   | 24.90 km/h                                         |
| Parking brake                                       | Automatic parking brake                            |
| Service brake                                       | Oil-immersed multi-discs braking on front & r      |
| Lindonition                                         | axles                                              |
| Hydraulics                                          | Coorning                                           |
| Hydraulic pump type                                 | Gear pump                                          |
| Hydraulic flow / Pressure                           | 167 l/min-270 bar                                  |
| Tank capacities                                     | 101                                                |
| Engine oil                                          | 101                                                |
| Hydraulic oil                                       | 1351                                               |
| Fuel tank                                           | 140                                                |
| DEF tank capacity                                   | 22.60                                              |
| Noise and vibration                                 |                                                    |
| Noise at driving position (LpA)                     | 79 dB                                              |
| Noise to environment (LwA)                          | 106 dB                                             |
| Vibration on hands/arms                             | < 2.50 m/s <sup>2</sup>                            |
| Compatible platform                                 |                                                    |
| Platform capacity                                   | Q 1000 kg                                          |
| Number of people                                    | 3                                                  |
| Platform dimensions (length x width)                | lp / ep 5000 mm x 1200 mm                          |
| Platform weight*                                    | 1150 kg                                            |
| Miscellaneous                                       |                                                    |
| Steering wheels (front / rear)                      | 2/2                                                |
|                                                     |                                                    |
| Drive wheels (front / rear)                         | 2 / 2                                              |
| Drive wheels (front / rear) Safety cab homologation | 2 / 2<br>ROPS - FOPS level 2 cab                   |