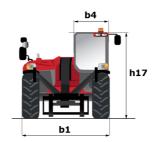

# MT 1440 A ST5

|                                                     | MT 1440 A STS Created on May 3, 2024 at 7:47:41 PM |
|-----------------------------------------------------|----------------------------------------------------|
| Capacities                                          | Metric                                             |
| Max. capacity                                       | 4000 kg                                            |
| Max. lifting height                                 | 13.53 m                                            |
| Max. outreach                                       | 9.46 m                                             |
| Breakout force with bucket                          | 7916 daN                                           |
| Weight and dimensions                               |                                                    |
| Overall length to carriage                          | l11 6.02 m                                         |
| Length to face of forks                             | 12 6.13 m                                          |
| Overall width                                       | b1 2.36 m                                          |
| Overall height                                      | h17 2.45 m                                         |
| Wheelbase                                           |                                                    |
|                                                     | ·                                                  |
| Ground clearance                                    | m4 0.37 m                                          |
| Overall cab width                                   | b4 0.89 m                                          |
| Tilt-up angle                                       | a4 12 °                                            |
| Tilt-down angle                                     | a5 114°                                            |
| External turning radius (over tyres)                | Wa1 3.94 m                                         |
| Overall weight                                      | 11200 kg                                           |
| Unladen weight (with man basket)                    | 11620 kg                                           |
| Tires type                                          | Pneumatic                                          |
| Standard tires                                      | Alliance 400/80 - 24 - 162A8                       |
| Forks length / width / section                      | I / e / s 1200 mm x 125 mm / 45 mm                 |
| Performances                                        |                                                    |
| Lifting                                             | 16 s                                               |
| Lowering                                            | 14 s                                               |
| Extension                                           | 19.30 s                                            |
| Scoop                                               | 4 s                                                |
| Dump                                                | 4 s                                                |
| Engine                                              | 7 0                                                |
| Engine brand                                        | Deutz                                              |
|                                                     |                                                    |
| Engine norm                                         | Stage V                                            |
| Engine model                                        | TCD 3.6L                                           |
| Number of cylinders / Capacity of cylinders         | 4 - 3621 cm³                                       |
| I.C. Engine power rating - Power                    | 100 Hp / 75 kW                                     |
| Max. torque / Engine rotation                       | 410 Nm @ 1600 rpm                                  |
| Drawbar pull (Laden)                                | 9930 daN                                           |
| Transmission                                        |                                                    |
| Transmission type                                   | Torque converter                                   |
| Number of gears (forward / reverse)                 | 4 / 4                                              |
| Max. travel speed                                   | 24.90 km/h                                         |
| Parking brake                                       | Automatic parking brake                            |
| Service brake                                       | Oil-immersed multi-discs braking on front & r      |
| Lindonition                                         | axles                                              |
| Hydraulics                                          | Coorning                                           |
| Hydraulic pump type                                 | Gear pump                                          |
| Hydraulic flow / Pressure                           | 167 l/min-270 bar                                  |
| Tank capacities                                     | 101                                                |
| Engine oil                                          | 101                                                |
| Hydraulic oil                                       | 1351                                               |
| Fuel tank                                           | 140                                                |
| DEF tank capacity                                   | 22.60                                              |
| Noise and vibration                                 |                                                    |
| Noise at driving position (LpA)                     | 79 dB                                              |
| Noise to environment (LwA)                          | 106 dB                                             |
| Vibration on hands/arms                             | < 2.50 m/s <sup>2</sup>                            |
| Compatible platform                                 |                                                    |
| Platform capacity                                   | Q 1000 kg                                          |
| Number of people                                    | 3                                                  |
| Platform dimensions (length x width)                | lp / ep 5000 mm x 1200 mm                          |
| Platform weight*                                    | 1150 kg                                            |
| Miscellaneous                                       |                                                    |
| Steering wheels (front / rear)                      | 2/2                                                |
|                                                     |                                                    |
| Drive wheels (front / rear)                         | 2 / 2                                              |
| Drive wheels (front / rear) Safety cab homologation | 2 / 2<br>ROPS - FOPS level 2 cab                   |