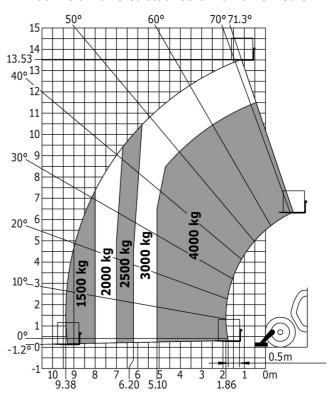

| 1150 kg                                            |
| Miscellaneous                                       |                                                    |
| Steering wheels (front / rear)                      | 2/2                                                |
|                                                     |                                                    |
| Drive wheels (front / rear)                         | 2 / 2                                              |
| Drive wheels (front / rear) Safety cab homologation | 2 / 2<br>ROPS - FOPS level 2 cab                   |

# MT 1440 A ST5 - Dimensional drawing







# MT 1440 A ST5 - Load chart

Machine on tyres with forks - with levelling device Metric



### Machine on lowered stabilisers with forks Metric



# Machine on stabilisers with Man basket Metric







#### **Head Office**

B.P. 249 - 430 rue de l'Aubinière 44150 Ancenis Cedex - France Tel: +33 (0)2 40 09 10 11 - Fax: +33 (0)2 40 09 10 97 www.manitou.com



This publication provides a description of the configuration versions and options for Manitou products, which may differ for equipment. The equipment presented in this brochure may be part of a series, as an option, or it may not be available, depending on the versions. Manitou reserves the right, at any time and without notice, to amend the specifications described and represented. The specifications provided do not bind the manufacturer. For more details, please contact your Manitou agent. This is not a contractually binding document. The presentation of the products is not co