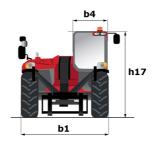

|

# MT 1440 A ST5 - Dimensional drawing







# MT 1440 A ST5 - Load chart

Machine on tyres with forks - with levelling device Metric



### Machine on lowered stabilisers with forks Metric



# Machine on stabilisers with Man basket Metric







#### **Head Office**

B.P. 249 - 430 rue de l'Aubinière 44150 Ancenis Cedex - France Tel: +33 (0)2 40 09 10 11 - Fax: +33 (0)2 40 09 10 97 www.manitou.com



This publication provides a description of the configuration versions and options for Manitou products, which may differ for equipment. The equipment presented in this brochure may be part of a series, as an option, or it may not be available, depending on the versions. Manitou reserves the right, at any time and without notice, to amend the specifications described and represented. The specifications provided do not bind the manuf