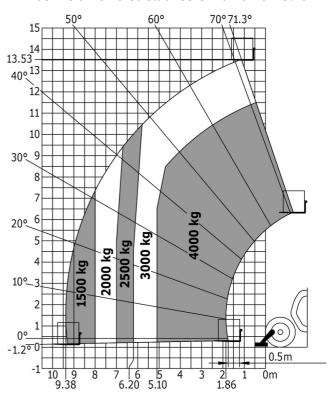

|

# MT 1440 A ST5 - Dimensional drawing







# MT 1440 A ST5 - Load chart

Machine on tyres with forks - with levelling device Metric



### Machine on lowered stabilisers with forks Metric



# Machine on stabilisers with Man basket Metric







#### **Head Office**

B.P. 249 - 430 rue de l'Aubinière 44150 Ancenis Cedex - France Tel: +33 (0)2 40 09 10 11 - Fax: +33 (0)2 40 09 10 97 www.manitou.com



This publication provides a description of the configuration versions and options for Manitou products, which may differ for equipment. The equipment presented in this brochure may be part of a series, as an option, or it may not be available, depending on the versions. Manitou reserves the right, at any time and without notice, to amend the specifications described and represented. The specifications provided do not bind the manufacturer. For more details, please contact your Manitou agent. This is not a contractually binding document. The presentation of the products is not co