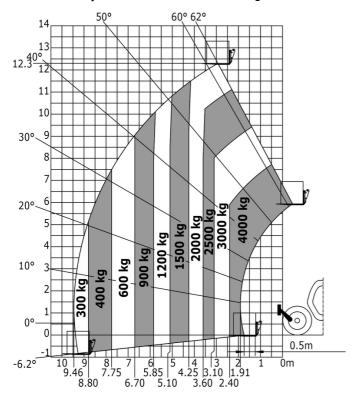

|

# MT 1440 A ST5 - Dimensional drawing







# MT 1440 A ST5 - Load chart

Machine on tyres with forks - with levelling device Metric



### Machine on lowered stabilisers with forks Metric



# Machine on stabilisers with Man basket Metric







#### **Head Office**

B.P. 249 - 430 rue de l'Aubinière 44150 Ancenis Cedex - France Tel: +33 (0)2 40 09 10 11 - Fax: +33 (0)2 40 09 10 97 www.manitou.com



This publication provides a description of the configuration versions and options for Manitou products, which may differ for equipment. The equipment presented in this brochure may be part of a series, as an option, or it may not be available, depending on the versions. Manitou reserves the right, at any time and without notice, to amend the specifications described and represented. The specifications provided do not bind the manufacturer. For more details, please contact your Manitou agent. This is not a contractually bind