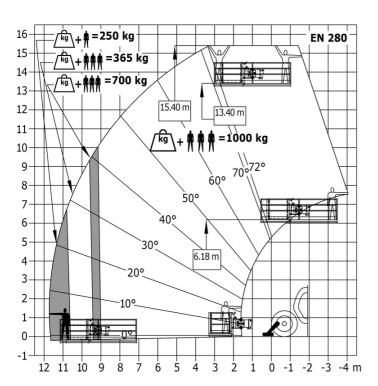

|

# MT 1440 A ST5 - Dimensional drawing







# MT 1440 A ST5 - Load chart

Machine on tyres with forks - with levelling device Metric



### Machine on lowered stabilisers with forks Metric



# Machine on stabilisers with Man basket Metric







#### **Head Office**

B.P. 249 - 430 rue de l'Aubinière 44150 Ancenis Cedex - France Tel: +33 (0)2 40 09 10 11 - Fax: +33 (0)2 40 09 10 97 www.manitou.com



This publication provides a description of the configuration versions and options for Manitou products, which may differ for equipment. The equipment presented in this brochure may be part of a series, as an option, or it may not be available, depending on the versions. Manitou reserves the right, at any time and without notice, to amend the specifications described and represented. The specifications provided do not bind the manufacturer. For more details, please contact your Manitou agent. This is not a contractually binding document. The presentation of the products is not contractually binding. List of specifications non-exh