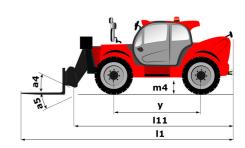

|

# MT 1440 A ST5 - Dimensional drawing







# MT 1440 A ST5 - Load chart

Machine on tyres with forks - with levelling device Metric



### Machine on lowered stabilisers with forks Metric



# Machine on stabilisers with Man basket Metric







#### **Head Office**

B.P. 249 - 430 rue de l'Aubinière 44150 Ancenis Cedex - France Tel: +33 (0)2 40 09 10 11 - Fax: +33 (0)2 40 09 10 97 www.manitou.com



This publication provides a description of the configuration versions and options for Manitou products, which may differ for equipment. The equipment presented in this brochure may be part of a series, as an option, or it may not be available, depending on the versions. Manitou reserves the right, at any time and without notice, to amend the specifications described and represented. The specifications provided do not bind the manufac