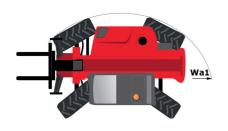

|

# MT 1440 A ST5 - Dimensional drawing







# MT 1440 A ST5 - Load chart

Machine on tyres with forks - with levelling device Metric



### Machine on lowered stabilisers with forks Metric



# Machine on stabilisers with Man basket Metric







#### **Head Office**

B.P. 249 - 430 rue de l'Aubinière 44150 Ancenis Cedex - France Tel: +33 (0)2 40 09 10 11 - Fax: +33 (0)2 40 09 10 97 www.manitou.com



This publication provides a description of the configuration versions and options for Manitou products, which may differ for equipment. The equipment presented in this brochure may be part of a series, as an option, or it may not be available, depending on the versions. Manitou reserves the right, at any time and without notice, to amend the specifications described and represented. The specifications provided do not bind the man