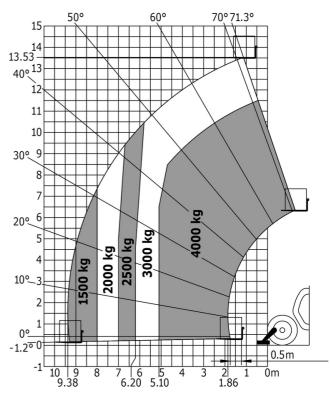

| Controls                             |                                                     |

# MT 1440 A ST5 - Dimensional drawing







# MT 1440 A ST5 - Load chart

Machine on tyres with forks - with levelling device Metric



### Machine on lowered stabilisers with forks Metric



# Machine on stabilisers with Man basket Metric







#### **Head Office**

B.P. 249 - 430 rue de l'Aubinière 44150 Ancenis Cedex - France Tel: +33 (0)2 40 09 10 11 - Fax: +33 (0)2 40 09 10 97 www.manitou.com



This publication provides a description of the configuration versions and options for Manitou products, which may differ for equipment. The equipment presented in this brochure may be part of a series, as an option, or it may not be available, depending on the versions. Manitou reserves the right, at any time and without notice, to amend the specifications described and represented. The specifications provided do not bind the manufacturer. For more details, please contact your Manitou agent. This is not a contractually binding document. The presentation of the products is not co