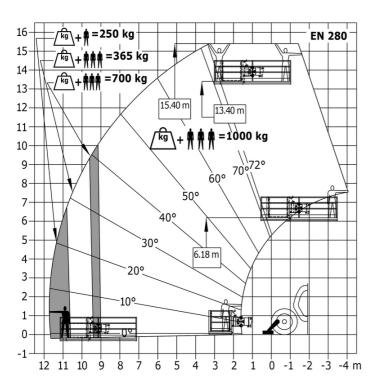

| Controls                             |                                                     |

# MT 1440 A ST5 - Dimensional drawing







# MT 1440 A ST5 - Load chart

Machine on tyres with forks - with levelling device Metric



### Machine on lowered stabilisers with forks Metric



# Machine on stabilisers with Man basket Metric







#### **Head Office**

B.P. 249 - 430 rue de l'Aubinière 44150 Ancenis Cedex - France Tel: +33 (0)2 40 09 10 11 - Fax: +33 (0)2 40 09 10 97 www.manitou.com



This publication provides a description of the configuration versions and options for Manitou products, which may differ for equipment. The equipment presented in this brochure may be part of a series, as an option, or it may not be available, depending on the versions. Manitou reserves the right, at any time and without notice, to amend the specifications described and represented. The specifications provided do not bind the manufacturer. For more details, please contact your Manitou agent. This is not a contractually binding document. The presentation of the products is not contractually binding. List of specifications non-exh