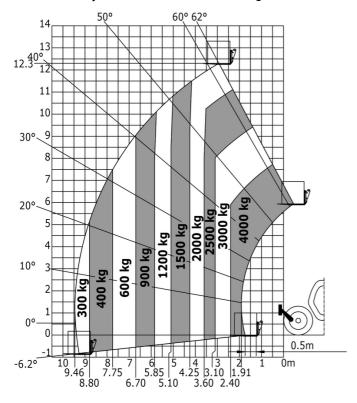

| Controls                             |                                                     |

# MT 1440 A ST5 - Dimensional drawing







# MT 1440 A ST5 - Load chart

Machine on tyres with forks - with levelling device Metric



### Machine on lowered stabilisers with forks Metric



# Machine on stabilisers with Man basket Metric







#### **Head Office**

B.P. 249 - 430 rue de l'Aubinière 44150 Ancenis Cedex - France Tel: +33 (0)2 40 09 10 11 - Fax: +33 (0)2 40 09 10 97 www.manitou.com



This publication provides a description of the configuration versions and options for Manitou products, which may differ for equipment. The equipment presented in this brochure may be part of a series, as an option, or it may not be available, depending on the versions. Manitou reserves the right, at any time and without notice, to amend the specifications described and represented. The specifications provided do not bind the manufacturer. For more details, please contact your Manitou agent. This is not a contractually bind