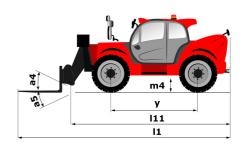

| Controls                             |                                                     |

# MT 1440 A ST5 - Dimensional drawing







# MT 1440 A ST5 - Load chart

Machine on tyres with forks - with levelling device Metric



### Machine on lowered stabilisers with forks Metric



# Machine on stabilisers with Man basket Metric







#### **Head Office**

B.P. 249 - 430 rue de l'Aubinière 44150 Ancenis Cedex - France Tel: +33 (0)2 40 09 10 11 - Fax: +33 (0)2 40 09 10 97 www.manitou.com



This publication provides a description of the configuration versions and options for Manitou products, which may differ for equipment. The equipment presented in this brochure may be part of a series, as an option, or it may not be available, depending on the versions. Manitou reserves the right, at any time and without notice, to amend the specifications described and represented. The specifications provided do not bind the manufac