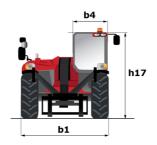

| Controls                             |                                                     |

# MT 1440 A ST5 - Dimensional drawing







# MT 1440 A ST5 - Load chart

Machine on tyres with forks - with levelling device Metric



### Machine on lowered stabilisers with forks Metric



# Machine on stabilisers with Man basket Metric







#### **Head Office**

B.P. 249 - 430 rue de l'Aubinière 44150 Ancenis Cedex - France Tel: +33 (0)2 40 09 10 11 - Fax: +33 (0)2 40 09 10 97 www.manitou.com



This publication provides a description of the configuration versions and options for Manitou products, which may differ for equipment. The equipment presented in this brochure may be part of a series, as an option, or it may not be available, depending on the versions. Manitou reserves the right, at any time and without notice, to amend the specifications described and represented. The specifications provided do not bind the manuf