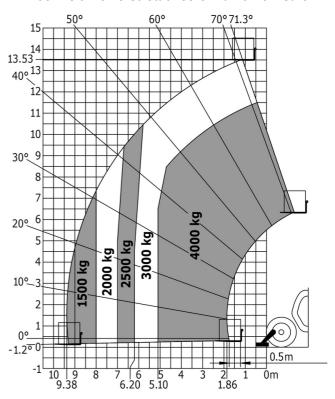

|
| Platform weight*                            | 1150 kg                                            |
| Miscellaneous                               |                                                    |
| Steering wheels (front / rear)              | 2 / 2                                              |
| Drive wheels (front / rear)                 | 2/2                                                |
|                                             |                                                    |
| Safety cab homologation                     | ROPS - FOPS level 2 cab                            |

# MT 1440 A ST5 - Dimensional drawing







# MT 1440 A ST5 - Load chart

Machine on tyres with forks - with levelling device Metric



### Machine on lowered stabilisers with forks Metric



# Machine on stabilisers with Man basket Metric







#### **Head Office**

B.P. 249 - 430 rue de l'Aubinière 44150 Ancenis Cedex - France Tel: +33 (0)2 40 09 10 11 - Fax: +33 (0)2 40 09 10 97 www.manitou.com



This publication provides a description of the configuration versions and options for Manitou products, which may differ for equipment. The equipment presented in this brochure may be part of a series, as an option, or it may not be available, depending on the versions. Manitou reserves the right, at any time and without notice, to amend the specifications described and represented. The specifications provided do not bind the manufacturer. For more details, please contact your Manitou agent. This is not a contractually binding document. The presentation of the products is not co