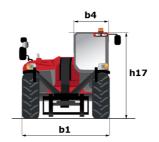

# MT 1440 A ST5

|                                             | MT 1440 A ST5 Created on May 4, 2024 at 3:39:36 PM |
|---------------------------------------------|----------------------------------------------------|
| Capacities                                  | Metric                                             |
| Max. capacity                               | 4000 kg                                            |
| Max. lifting height                         | 13.53 m                                            |
| Max. outreach                               | 9.46 m                                             |
| Breakout force with bucket                  | 7916 daN                                           |
|                                             | 7910 UdiN                                          |
| Weight and dimensions                       | 144                                                |
| Overall length to carriage                  | l11 6.02 m                                         |
| Length to face of forks                     | l2 6.13 m                                          |
| Overall width                               | b1 2.36 m                                          |
| Overall height                              | h17 2.45 m                                         |
| Wheelbase                                   | y 3.07 m                                           |
| Ground clearance                            | m4 0.37 m                                          |
| Overall cab width                           | b4 0.89 m                                          |
| Tilt-up angle                               | a4 12 °                                            |
| Tilt-down angle                             | a5 114°                                            |
| External tuming radius (over tyres)         | Wa1 3.94 m                                         |
| Overall weight                              | 11200 kg                                           |
|                                             |                                                    |
| Unladen weight (with man basket)            | 11620 kg                                           |
| Tires type                                  | Pneumatic                                          |
| Standard tires                              | Alliance 400/80 - 24 - 162A8                       |
| Forks length / width / section              | I / e / s 1200 mm x 125 mm / 45 mm                 |
| Performances                                |                                                    |
| Lifting                                     | 16 s                                               |
| Lowering                                    | 14 s                                               |
| Extension                                   | 19.30 s                                            |
| Scoop                                       | 4 s                                                |
| Dump                                        | 4 s                                                |
| Engine                                      |                                                    |
| Engine brand                                | Deutz                                              |
| Engine norm                                 | Stage V                                            |
| Engine model                                | TCD 3.6L                                           |
|                                             | 4 - 3621 cm³                                       |
| Number of cylinders / Capacity of cylinders |                                                    |
| I.C. Engine power rating - Power            | 100 Hp / 75 kW                                     |
| Max. torque / Engine rotation               | 410 Nm @ 1600 rpm                                  |
| Drawbar pull (Laden)                        | 9930 daN                                           |
| Transmission                                |                                                    |
| Transmission type                           | Torque converter                                   |
| Number of gears (forward / reverse)         | 4/4                                                |
| Max. travel speed                           | 24.90 km/h                                         |
| Parking brake                               | Automatic parking brake                            |
| Service brake                               | Oil-immersed multi-discs braking on front & re     |
|                                             | axles                                              |
| Hydraulics                                  |                                                    |
| Hydraulic pump type                         | Gear pump                                          |
| Hydraulic flow / Pressure                   | 167 l/min-270 bar                                  |
| Tank capacities                             |                                                    |
| Engine oil                                  | 10                                                 |
| Hydraulic oil                               | 135                                                |
| Fuel tank                                   | 140                                                |
| DEF tank capacity                           | 22.60                                              |
| Noise and vibration                         | ££.00 1                                            |
| Noise at driving position (LpA)             | 79 dB                                              |
|                                             |                                                    |
| Noise to environment (LwA)                  | 106 dB                                             |
| Vibration on hands/arms                     | < 2.50 m/s²                                        |
| Compatible platform                         |                                                    |
| Platform capacity                           | Q 1000 kg                                          |
| Number of people                            | 3                                                  |
| Platform dimensions (length x width)        | lp / ep 5000 mm x 1200 mm                          |
| Platform weight*                            | 1150 kg                                            |
| Miscellaneous                               |                                                    |
| Steering wheels (front / rear)              | 2 / 2                                              |
| Drive wheels (front / rear)                 | 2/2                                                |
|                                             |                                                    |
| Safety cab homologation                     | ROPS - FOPS level 2 cab                            |

# MT 1440 A ST5 - Dimensional drawing