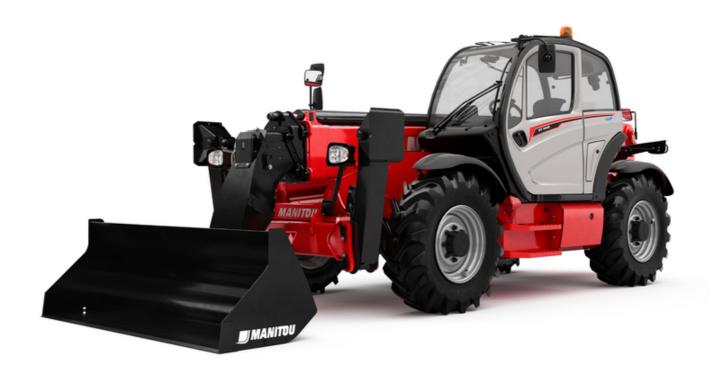

# MT 1440 A ST5

|                                             | MT 1440 A ST5 Created on May 4, 2024 at 3:39:36 PM |
|---------------------------------------------|----------------------------------------------------|
| Capacities                                  | Metric                                             |
| Max. capacity                               | 4000 kg                                            |
| Max. lifting height                         | 13.53 m                                            |
| Max. outreach                               | 9.46 m                                             |
| Breakout force with bucket                  | 7916 daN                                           |
|                                             | 7910 UdiN                                          |
| Weight and dimensions                       | 144                                                |
| Overall length to carriage                  | l11 6.02 m                                         |
| Length to face of forks                     | l2 6.13 m                                          |
| Overall width                               | b1 2.36 m                                          |
| Overall height                              | h17 2.45 m                                         |
| Wheelbase                                   | y 3.07 m                                           |
| Ground clearance                            | m4 0.37 m                                          |
| Overall cab width                           | b4 0.89 m                                          |
| Tilt-up angle                               | a4 12 °                                            |
| Tilt-down angle                             | a5 114°                                            |
| External tuming radius (over tyres)         | Wa1 3.94 m                                         |
| Overall weight                              | 11200 kg                                           |
|                                             |                                                    |
| Unladen weight (with man basket)            | 11620 kg                                           |
| Tires type                                  | Pneumatic                                          |
| Standard tires                              | Alliance 400/80 - 24 - 162A8                       |
| Forks length / width / section              | I / e / s 1200 mm x 125 mm / 45 mm                 |
| Performances                                |                                                    |
| Lifting                                     | 16 s                                               |
| Lowering                                    | 14 s                                               |
| Extension                                   | 19.30 s                                            |
| Scoop                                       | 4 s                                                |
| Dump                                        | 4 s                                                |
| Engine                                      |                                                    |
| Engine brand                                | Deutz                                              |
| Engine norm                                 | Stage V                                            |
| Engine model                                | TCD 3.6L                                           |
|                                             | 4 - 3621 cm³                                       |
| Number of cylinders / Capacity of cylinders |                                                    |
| I.C. Engine power rating - Power            | 100 Hp / 75 kW                                     |
| Max. torque / Engine rotation               | 410 Nm @ 1600 rpm                                  |
| Drawbar pull (Laden)                        | 9930 daN                                           |
| Transmission                                |                                                    |
| Transmission type                           | Torque converter                                   |
| Number of gears (forward / reverse)         | 4/4                                                |
| Max. travel speed                           | 24.90 km/h                                         |
| Parking brake                               | Automatic parking brake                            |
| Service brake                               | Oil-immersed multi-discs braking on front & re     |
|                                             | axles                                              |
| Hydraulics                                  |                                                    |
| Hydraulic pump type                         | Gear pump                                          |
| Hydraulic flow / Pressure                   | 167 l/min-270 bar                                  |
| Tank capacities                             |                                                    |
| Engine oil                                  | 10                                                 |
| Hydraulic oil                               | 135                                                |
| Fuel tank                                   | 140                                                |
| DEF tank capacity                           | 22.60                                              |
| Noise and vibration                         | ££.00 1                                            |
| Noise at driving position (LpA)             | 79 dB                                              |
|                                             |                                                    |
| Noise to environment (LwA)                  | 106 dB                                             |
| Vibration on hands/arms                     | < 2.50 m/s²                                        |
| Compatible platform                         |                                                    |
| Platform capacity                           | Q 1000 kg                                          |
| Number of people                            | 3                                                  |
| Platform dimensions (length x width)        | lp / ep 5000 mm x 1200 mm                          |
| Platform weight*                            | 1150 kg                                            |
| Miscellaneous                               |                                                    |
| Steering wheels (front / rear)              | 2 / 2                                              |
| Drive wheels (front / rear)                 | 2/2                                                |
|                                             |                                                    |
| Safety cab homologation                     | ROPS - FOPS level 2 cab                            |