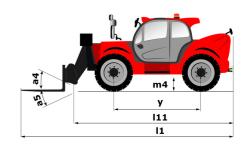

# MT 1440 A ST5

|                                             | MT 1440 A ST5 Created on May 4, 2024 at 3:39:36 PM |
|---------------------------------------------|----------------------------------------------------|
| Capacities                                  | Metric                                             |
| Max. capacity                               | 4000 kg                                            |
| Max. lifting height                         | 13.53 m                                            |
| Max. outreach                               | 9.46 m                                             |
| Breakout force with bucket                  | 7916 daN                                           |
|                                             | 7910 UdiN                                          |
| Weight and dimensions                       | 144                                                |
| Overall length to carriage                  | l11 6.02 m                                         |
| Length to face of forks                     | l2 6.13 m                                          |
| Overall width                               | b1 2.36 m                                          |
| Overall height                              | h17 2.45 m                                         |
| Wheelbase                                   | y 3.07 m                                           |
| Ground clearance                            | m4 0.37 m                                          |
| Overall cab width                           | b4 0.89 m                                          |
| Tilt-up angle                               | a4 12 °                                            |
| Tilt-down angle                             | a5 114°                                            |
| External tuming radius (over tyres)         | Wa1 3.94 m                                         |
| Overall weight                              | 11200 kg                                           |
|                                             |                                                    |
| Unladen weight (with man basket)            | 11620 kg                                           |
| Tires type                                  | Pneumatic                                          |
| Standard tires                              | Alliance 400/80 - 24 - 162A8                       |
| Forks length / width / section              | I / e / s 1200 mm x 125 mm / 45 mm                 |
| Performances                                |                                                    |
| Lifting                                     | 16 s                                               |
| Lowering                                    | 14 s                                               |
| Extension                                   | 19.30 s                                            |
| Scoop                                       | 4 s                                                |
| Dump                                        | 4 s                                                |
| Engine                                      |                                                    |
| Engine brand                                | Deutz                                              |
| Engine norm                                 | Stage V                                            |
| Engine model                                | TCD 3.6L                                           |
|                                             | 4 - 3621 cm³                                       |
| Number of cylinders / Capacity of cylinders |                                                    |
| I.C. Engine power rating - Power            | 100 Hp / 75 kW                                     |
| Max. torque / Engine rotation               | 410 Nm @ 1600 rpm                                  |
| Drawbar pull (Laden)                        | 9930 daN                                           |
| Transmission                                |                                                    |
| Transmission type                           | Torque converter                                   |
| Number of gears (forward / reverse)         | 4/4                                                |
| Max. travel speed                           | 24.90 km/h                                         |
| Parking brake                               | Automatic parking brake                            |
| Service brake                               | Oil-immersed multi-discs braking on front & re     |
|                                             | axles                                              |
| Hydraulics                                  |                                                    |
| Hydraulic pump type                         | Gear pump                                          |
| Hydraulic flow / Pressure                   | 167 l/min-270 bar                                  |
| Tank capacities                             |                                                    |
| Engine oil                                  | 10                                                 |
| Hydraulic oil                               | 135                                                |
| Fuel tank                                   | 140                                                |
| DEF tank capacity                           | 22.60                                              |
| Noise and vibration                         | ££.00 1                                            |
| Noise at driving position (LpA)             | 79 dB                                              |
|                                             |                                                    |
| Noise to environment (LwA)                  | 106 dB                                             |
| Vibration on hands/arms                     | < 2.50 m/s²                                        |
| Compatible platform                         |                                                    |
| Platform capacity                           | Q 1000 kg                                          |
| Number of people                            | 3                                                  |
| Platform dimensions (length x width)        | lp / ep 5000 mm x 1200 mm                          |
| Platform weight*                            | 1150 kg                                            |
| Miscellaneous                               |                                                    |
| Steering wheels (front / rear)              | 2 / 2                                              |
| Drive wheels (front / rear)                 | 2/2                                                |
|                                             |                                                    |
| Safety cab homologation                     | ROPS - FOPS level 2 cab                            |

# MT 1440 A ST5 - Dimensional drawing