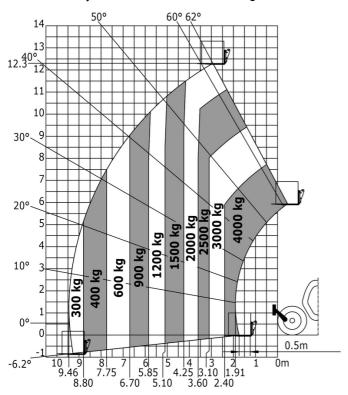

# MT 1440 A ST5 - Load chart

Machine on tyres with forks - with levelling device Metric