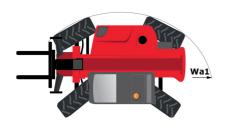

# MT 1440 A ST5

|                                             | MT 1440 A ST5 Created on May 4, 2024 at 3:39:36 PM |
|---------------------------------------------|----------------------------------------------------|
| Capacities                                  | Metric                                             |
| Max. capacity                               | 4000 kg                                            |
| Max. lifting height                         | 13.53 m                                            |
| Max. outreach                               | 9.46 m                                             |
| Breakout force with bucket                  | 7916 daN                                           |
|                                             | 7910 UdiN                                          |
| Weight and dimensions                       | 144                                                |
| Overall length to carriage                  | l11 6.02 m                                         |
| Length to face of forks                     | l2 6.13 m                                          |
| Overall width                               | b1 2.36 m                                          |
| Overall height                              | h17 2.45 m                                         |
| Wheelbase                                   | y 3.07 m                                           |
| Ground clearance                            | m4 0.37 m                                          |
| Overall cab width                           | b4 0.89 m                                          |
| Tilt-up angle                               | a4 12 °                                            |
| Tilt-down angle                             | a5 114°                                            |
| External tuming radius (over tyres)         | Wa1 3.94 m                                         |
| Overall weight                              | 11200 kg                                           |
|                                             |                                                    |
| Unladen weight (with man basket)            | 11620 kg                                           |
| Tires type                                  | Pneumatic                                          |
| Standard tires                              | Alliance 400/80 - 24 - 162A8                       |
| Forks length / width / section              | I / e / s 1200 mm x 125 mm / 45 mm                 |
| Performances                                |                                                    |
| Lifting                                     | 16 s                                               |
| Lowering                                    | 14 s                                               |
| Extension                                   | 19.30 s                                            |
| Scoop                                       | 4 s                                                |
| Dump                                        | 4 s                                                |
| Engine                                      |                                                    |
| Engine brand                                | Deutz                                              |
| Engine norm                                 | Stage V                                            |
| Engine model                                | TCD 3.6L                                           |
|                                             | 4 - 3621 cm³                                       |
| Number of cylinders / Capacity of cylinders |                                                    |
| I.C. Engine power rating - Power            | 100 Hp / 75 kW                                     |
| Max. torque / Engine rotation               | 410 Nm @ 1600 rpm                                  |
| Drawbar pull (Laden)                        | 9930 daN                                           |
| Transmission                                |                                                    |
| Transmission type                           | Torque converter                                   |
| Number of gears (forward / reverse)         | 4/4                                                |
| Max. travel speed                           | 24.90 km/h                                         |
| Parking brake                               | Automatic parking brake                            |
| Service brake                               | Oil-immersed multi-discs braking on front & re     |
|                                             | axles                                              |
| Hydraulics                                  |                                                    |
| Hydraulic pump type                         | Gear pump                                          |
| Hydraulic flow / Pressure                   | 167 l/min-270 bar                                  |
| Tank capacities                             |                                                    |
| Engine oil                                  | 10                                                 |
| Hydraulic oil                               | 135                                                |
| Fuel tank                                   | 140                                                |
| DEF tank capacity                           | 22.60                                              |
| Noise and vibration                         | ££.00 1                                            |
| Noise at driving position (LpA)             | 79 dB                                              |
|                                             |                                                    |
| Noise to environment (LwA)                  | 106 dB                                             |
| Vibration on hands/arms                     | < 2.50 m/s²                                        |
| Compatible platform                         |                                                    |
| Platform capacity                           | Q 1000 kg                                          |
| Number of people                            | 3                                                  |
| Platform dimensions (length x width)        | lp / ep 5000 mm x 1200 mm                          |
| Platform weight*                            | 1150 kg                                            |
| Miscellaneous                               |                                                    |
| Steering wheels (front / rear)              | 2 / 2                                              |
| Drive wheels (front / rear)                 | 2/2                                                |
|                                             |                                                    |
| Safety cab homologation                     | ROPS - FOPS level 2 cab                            |

# MT 1440 A ST5 - Dimensional drawing