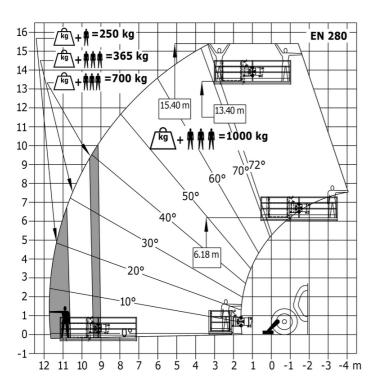

150 kg                                            |
| Miscellaneous                               |                                                    |
| Steering wheels (front / rear)              | 2 / 2                                              |
| Drive wheels (front / rear)                 | 2/2                                                |
|                                             |                                                    |
| Safety cab homologation                     | ROPS - FOPS level 2 cab                            |

# MT 1440 A ST5 - Dimensional drawing







# MT 1440 A ST5 - Load chart

Machine on tyres with forks - with levelling device Metric



### Machine on lowered stabilisers with forks Metric



# Machine on stabilisers with Man basket Metric







#### **Head Office**

B.P. 249 - 430 rue de l'Aubinière 44150 Ancenis Cedex - France Tel: +33 (0)2 40 09 10 11 - Fax: +33 (0)2 40 09 10 97 www.manitou.com



This publication provides a description of the configuration versions and options for Manitou products, which may differ for equipment. The equipment presented in this brochure may be part of a series, as an option, or it may not be available, depending on the versions. Manitou reserves the right, at any time and without notice, to amend the specifications described and represented. The specifications provided do not bind the manufacturer. For more details, please contact your Manitou agent. This is not a contractually binding document. The presentation of the products is not contractually binding. List of specifications non-exh