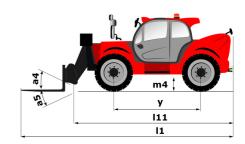

# MT 1440 A ST5 - Dimensional drawing

# MT 1440 A ST5

|                                                                                                                 | MT 1440 A ST5 Created on May 4, 2024 at 3:28:47 F |
|-----------------------------------------------------------------------------------------------------------------|---------------------------------------------------|
| Capacities                                                                                                      | Metric                                            |
| Max. capacity                                                                                                   | 4000 kg                                           |
| Max. lifting height                                                                                             | 13.53 m                                           |
| Max. outreach                                                                                                   | 9.46 m                                            |
| Breakout force with bucket                                                                                      | 7916 daN                                          |
| Weight and dimensions                                                                                           |                                                   |
| Overall length to carriage                                                                                      | l11 6.02 m                                        |
| Length to face of forks                                                                                         | l2 6.13 m                                         |
| Overall width                                                                                                   | b1 2.36 m                                         |
| Overall height                                                                                                  | h17 2.45 m                                        |
| Wheelbase                                                                                                       | y 3.07 m                                          |
| Ground clearance                                                                                                | m4 0.37 m                                         |
| Overall cab width                                                                                               | b4 0.89 m                                         |
| Filt-up angle                                                                                                   | a4 12 °                                           |
| Tilt-down angle                                                                                                 | a5 114 °                                          |
|                                                                                                                 | Wa1 3.94 m                                        |
| External turning radius (over tyres)                                                                            |                                                   |
| Overall weight                                                                                                  | 11200 kg                                          |
| Unladen weight (with man basket)                                                                                | 11620 kg                                          |
| Tires type                                                                                                      | Pneumatic                                         |
| Standard tires                                                                                                  | Alliance 400/80 - 24 - 162A8                      |
| Forks length / width / section                                                                                  | I / e / s 1200 mm x 125 mm / 45 mm                |
| Performances                                                                                                    |                                                   |
| Lifting                                                                                                         | 16 s                                              |
| Lowering                                                                                                        | 14 s                                              |
| Extension                                                                                                       | 19.30 s                                           |
| Scoop                                                                                                           | 4 s                                               |
| Dump                                                                                                            | 4 s                                               |
| Engine |                                                   |
| Engine brand                                                                                                    | Deutz                                             |
| Engine norm                                                                                                     | Stage V                                           |
| Engine model                                                                                                    | TCD 3.6L                                          |
| Number of cylinders / Capacity of cylinders                                                                     | 4 - 3621 cm³                                      |
| I.C. Engine power rating - Power                                                                                | 100 Hp / 75 kW                                    |
| Max. torque / Engine rotation                                                                                   | 410 Nm @ 1600 rpm                                 |
| Drawbar pull (Laden)                                                                                            | 9930 daN                                          |
| Transmission                                                                                                    |                                                   |
| Transmission type                                                                                               | Torque converter                                  |
| Number of gears (forward / reverse)                                                                             | 4/4                                               |
| Max. travel speed                                                                                               | 24.90 km/h                                        |
| Parking brake                                                                                                   | Automatic parking brake                           |
|                                                                                                                 | Oil-immersed multi-discs braking on front         |
| Service brake                                                                                                   | axles                                             |
| Hydraulics                                                                                                      |                                                   |
| Hydraulic pump type                                                                                             | Gear pump                                         |
| Hydraulic flow / Pressure                                                                                       | 167 I/min-270 bar                                 |
| Tank capacities                                                                                                 |                                                   |
| Engine oil                                                                                                      | 101                                               |
| Hydraulic oil                                                                                                   | 1351                                              |
| Fuel tank                                                                                                       | 140                                               |
| DEF tank capacity                                                                                               | 22.60                                             |
| Noise and vibration                                                                                             | 22.001                                            |
| Noise at driving position (LpA)                                                                                 | 79 dB                                             |
| Noise at unving position (LPA)  Noise to environment (LWA)                                                      | 106 dB                                            |
| • • •                                                                                                           | 106 aB<br>< 2.50 m/s²                             |
| Vibration on hands/arms                                                                                         | < 2.50 m/s²                                       |
| Compatible platform                                                                                             |                                                   |
| Platform capacity                                                                                               | Q 1000 kg                                         |
| Number of people                                                                                                | 3                                                 |
| Platform dimensions (length x width)                                                                            | lp / ep 5000 mm x 1200 mm                         |
| Platform weight*                                                                                                | 1150 kg                                           |
| Miscellaneous                                                                                                   |                                                   |
| Steering wheels (front / rear)                                                                                  | 2/2                                               |
| Drive wheels (front / rear)                                                                                     | 2/2                                               |
| Safety cab homologation                                                                                         | ROPS - FOPS level 2 cab                           |
| Controls                                                                                                        | JSM                                               |
|                                                                                                                 |                                                   |