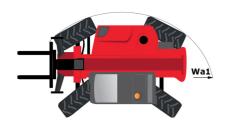

# MT 1440 A ST5 - Dimensional drawing

# MT 1440 A ST5

|                                                                                                                 | MT 1440 A ST5 Created on May 4, 2024 at 3:28:47 F |
|-----------------------------------------------------------------------------------------------------------------|---------------------------------------------------|
| Capacities                                                                                                      | Metric                                            |
| Max. capacity                                                                                                   | 4000 kg                                           |
| Max. lifting height                                                                                             | 13.53 m                                           |
| Max. outreach                                                                                                   | 9.46 m                                            |
| Breakout force with bucket                                                                                      | 7916 daN                                          |
| Weight and dimensions                                                                                           |                                                   |
| Overall length to carriage                                                                                      | l11 6.02 m                                        |
| Length to face of forks                                                                                         | l2 6.13 m                                         |
| Overall width                                                                                                   | b1 2.36 m                                         |
| Overall height                                                                                                  | h17 2.45 m                                        |
| Wheelbase                                                                                                       | y 3.07 m                                          |
| Ground clearance                                                                                                | m4 0.37 m                                         |
| Overall cab width                                                                                               | b4 0.89 m                                         |
| Filt-up angle                                                                                                   | a4 12 °                                           |
| Tilt-down angle                                                                                                 | a5 114 °                                          |
|                                                                                                                 | Wa1 3.94 m                                        |
| External turning radius (over tyres)                                                                            |                                                   |
| Overall weight                                                                                                  | 11200 kg                                          |
| Unladen weight (with man basket)                                                                                | 11620 kg                                          |
| Tires type                                                                                                      | Pneumatic                                         |
| Standard tires                                                                                                  | Alliance 400/80 - 24 - 162A8                      |
| Forks length / width / section                                                                                  | I / e / s 1200 mm x 125 mm / 45 mm                |
| Performances                                                                                                    |                                                   |
| Lifting                                                                                                         | 16 s                                              |
| Lowering                                                                                                        | 14 s                                              |
| Extension                                                                                                       | 19.30 s                                           |
| Scoop                                                                                                           | 4 s                                               |
| Dump                                                                                                            | 4 s                                               |
| Engine |                                                   |
| Engine brand                                                                                                    | Deutz                                             |
| Engine norm                                                                                                     | Stage V                                           |
| Engine model                                                                                                    | TCD 3.6L                                          |
| Number of cylinders / Capacity of cylinders                                                                     | 4 - 3621 cm³                                      |
| I.C. Engine power rating - Power                                                                                | 100 Hp / 75 kW                                    |
| Max. torque / Engine rotation                                                                                   | 410 Nm @ 1600 rpm                                 |
| Drawbar pull (Laden)                                                                                            | 9930 daN                                          |
| Transmission                                                                                                    |                                                   |
| Transmission type                                                                                               | Torque converter                                  |
| Number of gears (forward / reverse)                                                                             | 4/4                                               |
| Max. travel speed                                                                                               | 24.90 km/h                                        |
| Parking brake                                                                                                   | Automatic parking brake                           |
|                                                                                                                 | Oil-immersed multi-discs braking on front         |
| Service brake                                                                                                   | axles                                             |
| Hydraulics                                                                                                      |                                                   |
| Hydraulic pump type                                                                                             | Gear pump                                         |
| Hydraulic flow / Pressure                                                                                       | 167 I/min-270 bar                                 |
| Tank capacities                                                                                                 |                                                   |
| Engine oil                                                                                                      | 101                                               |
| Hydraulic oil                                                                                                   | 1351                                              |
| Fuel tank                                                                                                       | 140                                               |
| DEF tank capacity                                                                                               | 22.60                                             |
| Noise and vibration                                                                                             | 22.001                                            |
| Noise at driving position (LpA)                                                                                 | 79 dB                                             |
| Noise at unving position (LPA)  Noise to environment (LWA)                                                      | 106 dB                                            |
| • • •                                                                                                           | 106 aB<br>< 2.50 m/s²                             |
| Vibration on hands/arms                                                                                         | < 2.50 m/s²                                       |
| Compatible platform                                                                                             |                                                   |
| Platform capacity                                                                                               | Q 1000 kg                                         |
| Number of people                                                                                                | 3                                                 |
| Platform dimensions (length x width)                                                                            | lp / ep 5000 mm x 1200 mm                         |
| Platform weight*                                                                                                | 1150 kg                                           |
| Miscellaneous                                                                                                   |                                                   |
| Steering wheels (front / rear)                                                                                  | 2/2                                               |
| Drive wheels (front / rear)                                                                                     | 2/2                                               |
| Safety cab homologation                                                                                         | ROPS - FOPS level 2 cab                           |
| Controls                                                                                                        | JSM                                               |
|                                                                                                                 |                                                   |