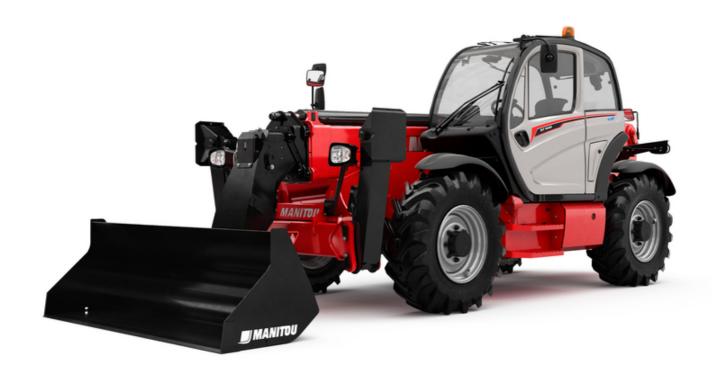

# MT 1440 A ST5

|                                                                                                                 | MT 1440 A ST5 Created on May 4, 2024 at 3:28:47 F |
|-----------------------------------------------------------------------------------------------------------------|---------------------------------------------------|
| Capacities                                                                                                      | Metric                                            |
| Max. capacity                                                                                                   | 4000 kg                                           |
| Max. lifting height                                                                                             | 13.53 m                                           |
| Max. outreach                                                                                                   | 9.46 m                                            |
| Breakout force with bucket                                                                                      | 7916 daN                                          |
| Weight and dimensions                                                                                           |                                                   |
| Overall length to carriage                                                                                      | l11 6.02 m                                        |
| Length to face of forks                                                                                         | l2 6.13 m                                         |
| Overall width                                                                                                   | b1 2.36 m                                         |
| Overall height                                                                                                  | h17 2.45 m                                        |
| Wheelbase                                                                                                       | y 3.07 m                                          |
| Ground clearance                                                                                                | m4 0.37 m                                         |
| Overall cab width                                                                                               | b4 0.89 m                                         |
| Filt-up angle                                                                                                   | a4 12 °                                           |
| Tilt-down angle                                                                                                 | a5 114 °                                          |
|                                                                                                                 | Wa1 3.94 m                                        |
| External turning radius (over tyres)                                                                            |                                                   |
| Overall weight                                                                                                  | 11200 kg                                          |
| Unladen weight (with man basket)                                                                                | 11620 kg                                          |
| Tires type                                                                                                      | Pneumatic                                         |
| Standard tires                                                                                                  | Alliance 400/80 - 24 - 162A8                      |
| Forks length / width / section                                                                                  | I / e / s 1200 mm x 125 mm / 45 mm                |
| Performances                                                                                                    |                                                   |
| Lifting                                                                                                         | 16 s                                              |
| Lowering                                                                                                        | 14 s                                              |
| Extension                                                                                                       | 19.30 s                                           |
| Scoop                                                                                                           | 4 s                                               |
| Dump                                                                                                            | 4 s                                               |
| Engine |                                                   |
| Engine brand                                                                                                    | Deutz                                             |
| Engine norm                                                                                                     | Stage V                                           |
| Engine model                                                                                                    | TCD 3.6L                                          |
| Number of cylinders / Capacity of cylinders                                                                     | 4 - 3621 cm³                                      |
| I.C. Engine power rating - Power                                                                                | 100 Hp / 75 kW                                    |
| Max. torque / Engine rotation                                                                                   | 410 Nm @ 1600 rpm                                 |
| Drawbar pull (Laden)                                                                                            | 9930 daN                                          |
| Transmission                                                                                                    |                                                   |
| Transmission type                                                                                               | Torque converter                                  |
| Number of gears (forward / reverse)                                                                             | 4/4                                               |
| Max. travel speed                                                                                               | 24.90 km/h                                        |
| Parking brake                                                                                                   | Automatic parking brake                           |
|                                                                                                                 | Oil-immersed multi-discs braking on front         |
| Service brake                                                                                                   | axles                                             |
| Hydraulics                                                                                                      |                                                   |
| Hydraulic pump type                                                                                             | Gear pump                                         |
| Hydraulic flow / Pressure                                                                                       | 167 I/min-270 bar                                 |
| Tank capacities                                                                                                 |                                                   |
| Engine oil                                                                                                      | 101                                               |
| Hydraulic oil                                                                                                   | 1351                                              |
| Fuel tank                                                                                                       | 140                                               |
| DEF tank capacity                                                                                               | 22.60                                             |
| Noise and vibration                                                                                             | 22.001                                            |
| Noise at driving position (LpA)                                                                                 | 79 dB                                             |
| Noise at unving position (LPA)  Noise to environment (LWA)                                                      | 106 dB                                            |
| • • •                                                                                                           | 106 aB<br>< 2.50 m/s²                             |
| Vibration on hands/arms                                                                                         | < 2.50 m/s²                                       |
| Compatible platform                                                                                             |                                                   |
| Platform capacity                                                                                               | Q 1000 kg                                         |
| Number of people                                                                                                | 3                                                 |
| Platform dimensions (length x width)                                                                            | lp / ep 5000 mm x 1200 mm                         |
| Platform weight*                                                                                                | 1150 kg                                           |
| Miscellaneous                                                                                                   |                                                   |
| Steering wheels (front / rear)                                                                                  | 2/2                                               |
| Drive wheels (front / rear)                                                                                     | 2/2                                               |
| Safety cab homologation                                                                                         | ROPS - FOPS level 2 cab                           |
| Controls                                                                                                        | JSM                                               |
|                                                                                                                 |                                                   |