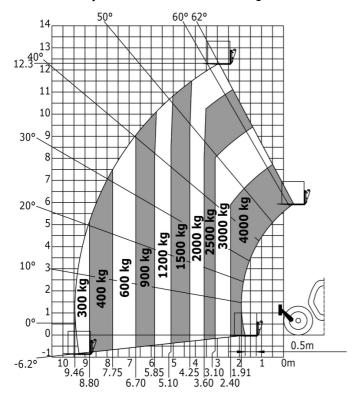

# MT 1440 A ST5 - Load chart

Machine on tyres with forks - with levelling device Metric