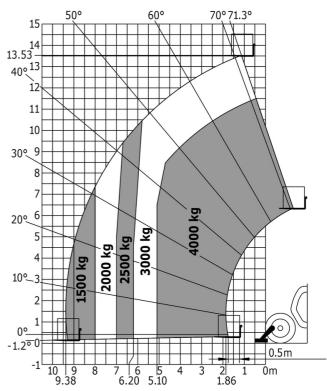

| 2/2                                               |
| Safety cab homologation                                                                                         | ROPS - FOPS level 2 cab                           |
| Controls                                                                                                        | JSM                                               |
|                                                                                                                 |                                                   |

# MT 1440 A ST5 - Dimensional drawing







# MT 1440 A ST5 - Load chart

Machine on tyres with forks - with levelling device Metric



### Machine on lowered stabilisers with forks Metric



# Machine on stabilisers with Man basket Metric







#### **Head Office**

B.P. 249 - 430 rue de l'Aubinière 44150 Ancenis Cedex - France Tel: +33 (0)2 40 09 10 11 - Fax: +33 (0)2 40 09 10 97 www.manitou.com



This publication provides a description of the configuration versions and options for Manitou products, which may differ for equipment. The equipment presented in this brochure may be part of a series, as an option, or it may not be available, depending on the versions. Manitou reserves the right, at any time and without notice, to amend the specifications described and represented. The specifications provided do not bind the manufacturer. For more details, please contact your Manitou agent. This is not a contractually binding document. The presentation of the products is not co