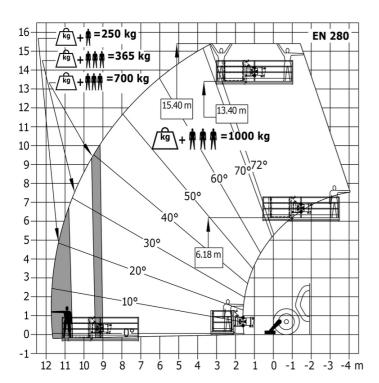

2/2                                               |
| Safety cab homologation                                                                                         | ROPS - FOPS level 2 cab                           |
| Controls                                                                                                        | JSM                                               |
|                                                                                                                 |                                                   |

# MT 1440 A ST5 - Dimensional drawing







# MT 1440 A ST5 - Load chart

Machine on tyres with forks - with levelling device Metric



### Machine on lowered stabilisers with forks Metric



# Machine on stabilisers with Man basket Metric







#### **Head Office**

B.P. 249 - 430 rue de l'Aubinière 44150 Ancenis Cedex - France Tel: +33 (0)2 40 09 10 11 - Fax: +33 (0)2 40 09 10 97 www.manitou.com



This publication provides a description of the configuration versions and options for Manitou products, which may differ for equipment. The equipment presented in this brochure may be part of a series, as an option, or it may not be available, depending on the versions. Manitou reserves the right, at any time and without notice, to amend the specifications described and represented. The specifications provided do not bind the manufacturer. For more details, please contact your Manitou agent. This is not a contractually binding document. The presentation of the products is not contractually binding. List of specifications non-exh