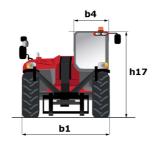

# MT 1440 A ST5 - Dimensional drawing

# MT 1440 A ST5

|                                                                                                                 | MT 1440 A ST5 Created on May 4, 2024 at 3:28:47 F |
|-----------------------------------------------------------------------------------------------------------------|---------------------------------------------------|
| Capacities                                                                                                      | Metric                                            |
| Max. capacity                                                                                                   | 4000 kg                                           |
| Max. lifting height                                                                                             | 13.53 m                                           |
| Max. outreach                                                                                                   | 9.46 m                                            |
| Breakout force with bucket                                                                                      | 7916 daN                                          |
| Weight and dimensions                                                                                           |                                                   |
| Overall length to carriage                                                                                      | l11 6.02 m                                        |
| Length to face of forks                                                                                         | l2 6.13 m                                         |
| Overall width                                                                                                   | b1 2.36 m                                         |
| Overall height                                                                                                  | h17 2.45 m                                        |
| Wheelbase                                                                                                       | y 3.07 m                                          |
| Ground clearance                                                                                                | m4 0.37 m                                         |
| Overall cab width                                                                                               | b4 0.89 m                                         |
| Filt-up angle                                                                                                   | a4 12 °                                           |
| Tilt-down angle                                                                                                 | a5 114 °                                          |
|                                                                                                                 | Wa1 3.94 m                                        |
| External turning radius (over tyres)                                                                            |                                                   |
| Overall weight                                                                                                  | 11200 kg                                          |
| Unladen weight (with man basket)                                                                                | 11620 kg                                          |
| Tires type                                                                                                      | Pneumatic                                         |
| Standard tires                                                                                                  | Alliance 400/80 - 24 - 162A8                      |
| Forks length / width / section                                                                                  | I / e / s 1200 mm x 125 mm / 45 mm                |
| Performances                                                                                                    |                                                   |
| Lifting                                                                                                         | 16 s                                              |
| Lowering                                                                                                        | 14 s                                              |
| Extension                                                                                                       | 19.30 s                                           |
| Scoop                                                                                                           | 4 s                                               |
| Dump                                                                                                            | 4 s                                               |
| Engine |                                                   |
| Engine brand                                                                                                    | Deutz                                             |
| Engine norm                                                                                                     | Stage V                                           |
| Engine model                                                                                                    | TCD 3.6L                                          |
| Number of cylinders / Capacity of cylinders                                                                     | 4 - 3621 cm³                                      |
| I.C. Engine power rating - Power                                                                                | 100 Hp / 75 kW                                    |
| Max. torque / Engine rotation                                                                                   | 410 Nm @ 1600 rpm                                 |
| Drawbar pull (Laden)                                                                                            | 9930 daN                                          |
| Transmission                                                                                                    |                                                   |
| Transmission type                                                                                               | Torque converter                                  |
| Number of gears (forward / reverse)                                                                             | 4/4                                               |
| Max. travel speed                                                                                               | 24.90 km/h                                        |
| Parking brake                                                                                                   | Automatic parking brake                           |
|                                                                                                                 | Oil-immersed multi-discs braking on front         |
| Service brake                                                                                                   | axles                                             |
| Hydraulics                                                                                                      |                                                   |
| Hydraulic pump type                                                                                             | Gear pump                                         |
| Hydraulic flow / Pressure                                                                                       | 167 I/min-270 bar                                 |
| Tank capacities                                                                                                 |                                                   |
| Engine oil                                                                                                      | 101                                               |
| Hydraulic oil                                                                                                   | 1351                                              |
| Fuel tank                                                                                                       | 140                                               |
| DEF tank capacity                                                                                               | 22.60                                             |
| Noise and vibration                                                                                             | 22.001                                            |
| Noise at driving position (LpA)                                                                                 | 79 dB                                             |
| Noise at unving position (LPA)  Noise to environment (LWA)                                                      | 106 dB                                            |
| • • •                                                                                                           | 106 aB<br>< 2.50 m/s²                             |
| Vibration on hands/arms                                                                                         | < 2.50 m/s²                                       |
| Compatible platform                                                                                             |                                                   |
| Platform capacity                                                                                               | Q 1000 kg                                         |
| Number of people                                                                                                | 3                                                 |
| Platform dimensions (length x width)                                                                            | lp / ep 5000 mm x 1200 mm                         |
| Platform weight*                                                                                                | 1150 kg                                           |
| Miscellaneous                                                                                                   |                                                   |
| Steering wheels (front / rear)                                                                                  | 2/2                                               |
| Drive wheels (front / rear)                                                                                     | 2/2                                               |
| Safety cab homologation                                                                                         | ROPS - FOPS level 2 cab                           |
| Controls                                                                                                        | JSM                                               |
|                                                                                                                 |                                                   |