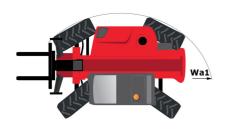

# MT 1440 HA ST5

|                                             | мт 1440 на sтs Created on November 23, 2024 at 12:59 РМ |
|---------------------------------------------|---------------------------------------------------------|
| Capacities                                  | Metric                                                  |
| Max. capacity                               | 4000 kg                                                 |
| Max. lifting height                         | 13.53 m                                                 |
| Max. outreach                               | 9.46 m                                                  |
| Breakout force with bucket                  | 9390 daN                                                |
| Weight and dimensions                       | 7570 dain                                               |
|                                             | 111                                                     |
| Overall length to carriage                  | l11 6.02 m                                              |
| Length to face of forks                     | l2 6.13 m                                               |
| Overall width                               | b1 2.36 m                                               |
| Overall height                              | h17 2.45 m                                              |
| Wheelbase                                   | y 3.07 m                                                |
| Ground clearance                            | m4 0.37 m                                               |
| Overall cab width                           | b4 0.89 m                                               |
| Tilt-up angle                               | a4 12°                                                  |
| Tilt-down angle                             | a5 114°                                                 |
| External turning radius (over tyres)        | Wa1 3.94 m                                              |
| Unladen weight (with forks)                 | 11620 kg                                                |
| Overall weight                              | 11200 kg                                                |
| Tires type                                  | Pneumatic                                               |
| Standard tires                              | Alliance 400/80 - 24 - 162A8                            |
|                                             |                                                         |
| Forks length / width / section              | I / e / s 1200 mm x 125 mm x 45 mm                      |
| Performances                                |                                                         |
| Lifting                                     | 16 s                                                    |
| Lowering                                    | 14 s                                                    |
| Extension                                   | 19 s                                                    |
| Retraction                                  | 15 s                                                    |
| Crowd                                       | 4 s                                                     |
| Dump                                        | 4 s                                                     |
| Engine                                      |                                                         |
| Engine brand                                | Deutz                                                   |
| Engine norm                                 | Stage V                                                 |
| Engine model                                | TCD 3.6                                                 |
| Number of cylinders / Capacity of cylinders | 4 - 3621 cm³                                            |
| I.C. Engine power rating - Power            | 100 Hp / 75 kW                                          |
| Max. torque / Engine rotation               | 410 Nm @ 1600 rpm                                       |
|                                             |                                                         |
| Drawbar pull (Laden)                        | 7520 daN                                                |
| Transmission                                |                                                         |
| Transmission type                           | Hydrostatic                                             |
| Number of gears (forward / reverse)         | 3 / 3                                                   |
| Max. travel speed                           | 24.90 km/h                                              |
| Parking brake                               | Automatic parking brake                                 |
| Service brake                               | Oil-immersed multi-discs braking on front & re          |
|                                             | axles                                                   |
| Hydraulics                                  |                                                         |
| Hydraulic pump type                         | Gear pump                                               |
| Hydraulic flow / Pressure                   | 167 l/min-270 bar                                       |
| Tank capacities                             |                                                         |
| Engine oil                                  | 10                                                      |
| Hydraulic oil                               | 135                                                     |
| Diesel Exhaust fluid (AdBlue® type)         | 22.60                                                   |
| Fuel tank                                   | 140                                                     |
| Noise and vibration                         |                                                         |
| Noise at driving position (LpA)             | 79 dB                                                   |
| Noise to environment (LwA)                  | 106 dB                                                  |
|                                             |                                                         |
| Vibration on hands/arms                     | < 2.50 m/s <sup>2</sup>                                 |
| Miscellaneous                               |                                                         |
| Steering wheels (front / rear)              | 2/2                                                     |
| Drive wheels (front / rear)                 | 2/2                                                     |
| Safety cab homologation                     | Cabin ROPS - FOPS level 2                               |
| Controls                                    | JSM                                                     |
| Additional information                      | Data indicated with basket basket, except ma            |
| - Idealona, in ordinatori                   | capacity, lifting height and offset.                    |
|                                             |                                                         |

## MT 1440 HA ST5 - Dimensional drawing