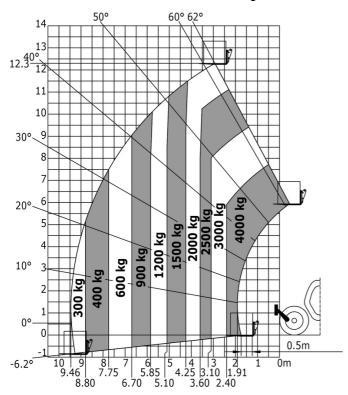

### MT 1440 HA ST5 - Load chart

Machine on tires with forks - with levelling device Metric