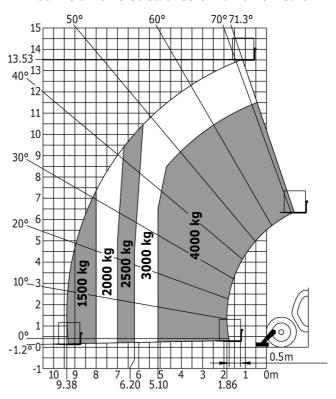

bin ROPS - FOPS level 2                               |
| Controls                                    | JSM                                                     |
| Additional information                      | Data indicated with basket basket, except ma            |
| - Idealona, in ordinatori                   | capacity, lifting height and offset.                    |
|                                             |                                                         |

 $\label{eq:decomposition} \textbf{Data indicated with basket basket, except max. capacity, lifting height and offset.}$ 

## MT 1440 HA ST5 - Dimensional drawing







### MT 1440 HA ST5 - Load chart

Machine on tires with forks - with levelling device Metric



### Machine on lowered stabilisers with forks Metric



## Machine on stabilisers with Man basket Metric







#### **Head Office**

B.P. 249 - 430 rue de l'Aubinière 44150 Ancenis Cedex - France Tel: +33 (0)2 40 09 10 11 - Fax: +33 (0)2 40 09 10 97 www.manitou.com



This publication provides a description of the configuration versions and options for Manitou products, which may differ for equipment. The equipment presented in this brochure may be part of a series, as an option, or it may not be available, depending on the versions. Manitou reserves the right, at any time and without notice, to amend the specifications described and represented. The specifications provided do not bind the manufacturer. For more details, please contact your Manitou agent. This is not a contractually binding document. The presentation of the products is not c