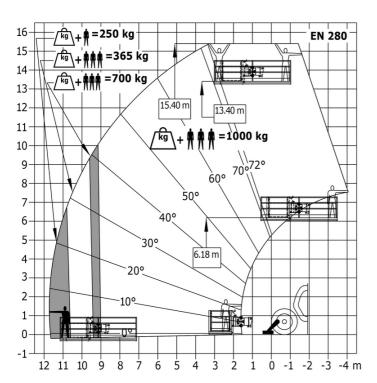

|
| Controls                                    | JSM                                                     |
| Additional information                      | Data indicated with basket basket, except ma            |
| - Idealona, in ordinatori                   | capacity, lifting height and offset.                    |
|                                             |                                                         |

 $\label{eq:decomposition} \textbf{Data indicated with basket basket, except max. capacity, lifting height and offset.}$ 

## MT 1440 HA ST5 - Dimensional drawing







### MT 1440 HA ST5 - Load chart

Machine on tires with forks - with levelling device Metric



### Machine on lowered stabilisers with forks Metric



## Machine on stabilisers with Man basket Metric







#### **Head Office**

B.P. 249 - 430 rue de l'Aubinière 44150 Ancenis Cedex - France Tel: +33 (0)2 40 09 10 11 - Fax: +33 (0)2 40 09 10 97 www.manitou.com



This publication provides a description of the configuration versions and options for Manitou products, which may differ for equipment. The equipment presented in this brochure may be part of a series, as an option, or it may not be available, depending on the versions. Manitou reserves the right, at any time and without notice, to amend the specifications described and represented. The specifications provided do not bind the manufacturer. For more details, please contact your Manitou agent. This is not a contractually binding document. The presentation of the products is not contractually binding. List of specifications non-exh