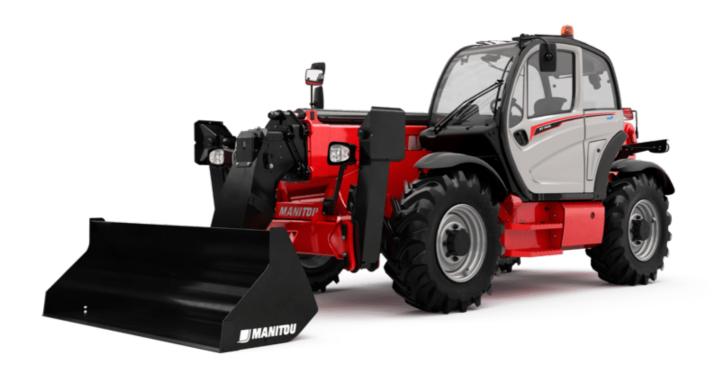

# MT 1440 HA ST5

|                                             | мт 1440 на sтs Created on November 23, 2024 at 12:59 РМ |
|---------------------------------------------|---------------------------------------------------------|
| Capacities                                  | Metric                                                  |
| Max. capacity                               | 4000 kg                                                 |
| Max. lifting height                         | 13.53 m                                                 |
| Max. outreach                               | 9.46 m                                                  |
| Breakout force with bucket                  | 9390 daN                                                |
| Weight and dimensions                       | 7570 dain                                               |
|                                             | 111                                                     |
| Overall length to carriage                  | l11 6.02 m                                              |
| Length to face of forks                     | l2 6.13 m                                               |
| Overall width                               | b1 2.36 m                                               |
| Overall height                              | h17 2.45 m                                              |
| Wheelbase                                   | y 3.07 m                                                |
| Ground clearance                            | m4 0.37 m                                               |
| Overall cab width                           | b4 0.89 m                                               |
| Tilt-up angle                               | a4 12°                                                  |
| Tilt-down angle                             | a5 114°                                                 |
| External turning radius (over tyres)        | Wa1 3.94 m                                              |
| Unladen weight (with forks)                 | 11620 kg                                                |
| Overall weight                              | 11200 kg                                                |
| Tires type                                  | Pneumatic                                               |
| Standard tires                              | Alliance 400/80 - 24 - 162A8                            |
|                                             |                                                         |
| Forks length / width / section              | I / e / s 1200 mm x 125 mm x 45 mm                      |
| Performances                                |                                                         |
| Lifting                                     | 16 s                                                    |
| Lowering                                    | 14 s                                                    |
| Extension                                   | 19 s                                                    |
| Retraction                                  | 15 s                                                    |
| Crowd                                       | 4 s                                                     |
| Dump                                        | 4 s                                                     |
| Engine                                      |                                                         |
| Engine brand                                | Deutz                                                   |
| Engine norm                                 | Stage V                                                 |
| Engine model                                | TCD 3.6                                                 |
| Number of cylinders / Capacity of cylinders | 4 - 3621 cm³                                            |
| I.C. Engine power rating - Power            | 100 Hp / 75 kW                                          |
| Max. torque / Engine rotation               | 410 Nm @ 1600 rpm                                       |
|                                             |                                                         |
| Drawbar pull (Laden)                        | 7520 daN                                                |
| Transmission                                |                                                         |
| Transmission type                           | Hydrostatic                                             |
| Number of gears (forward / reverse)         | 3 / 3                                                   |
| Max. travel speed                           | 24.90 km/h                                              |
| Parking brake                               | Automatic parking brake                                 |
| Service brake                               | Oil-immersed multi-discs braking on front & re          |
|                                             | axles                                                   |
| Hydraulics                                  |                                                         |
| Hydraulic pump type                         | Gear pump                                               |
| Hydraulic flow / Pressure                   | 167 l/min-270 bar                                       |
| Tank capacities                             |                                                         |
| Engine oil                                  | 10                                                      |
| Hydraulic oil                               | 135                                                     |
| Diesel Exhaust fluid (AdBlue® type)         | 22.60                                                   |
| Fuel tank                                   | 140                                                     |
| Noise and vibration                         |                                                         |
| Noise at driving position (LpA)             | 79 dB                                                   |
| Noise to environment (LwA)                  | 106 dB                                                  |
|                                             |                                                         |
| Vibration on hands/arms                     | < 2.50 m/s <sup>2</sup>                                 |
| Miscellaneous                               |                                                         |
| Steering wheels (front / rear)              | 2/2                                                     |
| Drive wheels (front / rear)                 | 2/2                                                     |
| Safety cab homologation                     | Cabin ROPS - FOPS level 2                               |
| Controls                                    | JSM                                                     |
| Additional information                      | Data indicated with basket basket, except ma            |
| - Idealona, in ordinatori                   | capacity, lifting height and offset.                    |
|                                             |                                                         |