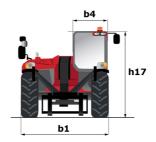

# MT 1440 HA ST5

|                                             | мт 1440 на sтs Created on November 23, 2024 at 12:59 РМ |
|---------------------------------------------|---------------------------------------------------------|
| Capacities                                  | Metric                                                  |
| Max. capacity                               | 4000 kg                                                 |
| Max. lifting height                         | 13.53 m                                                 |
| Max. outreach                               | 9.46 m                                                  |
| Breakout force with bucket                  | 9390 daN                                                |
| Weight and dimensions                       | 7570 dain                                               |
|                                             | 111                                                     |
| Overall length to carriage                  | l11 6.02 m                                              |
| Length to face of forks                     | l2 6.13 m                                               |
| Overall width                               | b1 2.36 m                                               |
| Overall height                              | h17 2.45 m                                              |
| Wheelbase                                   | y 3.07 m                                                |
| Ground clearance                            | m4 0.37 m                                               |
| Overall cab width                           | b4 0.89 m                                               |
| Tilt-up angle                               | a4 12°                                                  |
| Tilt-down angle                             | a5 114°                                                 |
| External turning radius (over tyres)        | Wa1 3.94 m                                              |
| Unladen weight (with forks)                 | 11620 kg                                                |
| Overall weight                              | 11200 kg                                                |
| Tires type                                  | Pneumatic                                               |
| Standard tires                              | Alliance 400/80 - 24 - 162A8                            |
|                                             |                                                         |
| Forks length / width / section              | I / e / s 1200 mm x 125 mm x 45 mm                      |
| Performances                                |                                                         |
| Lifting                                     | 16 s                                                    |
| Lowering                                    | 14 s                                                    |
| Extension                                   | 19 s                                                    |
| Retraction                                  | 15 s                                                    |
| Crowd                                       | 4 s                                                     |
| Dump                                        | 4 s                                                     |
| Engine                                      |                                                         |
| Engine brand                                | Deutz                                                   |
| Engine norm                                 | Stage V                                                 |
| Engine model                                | TCD 3.6                                                 |
| Number of cylinders / Capacity of cylinders | 4 - 3621 cm³                                            |
| I.C. Engine power rating - Power            | 100 Hp / 75 kW                                          |
| Max. torque / Engine rotation               | 410 Nm @ 1600 rpm                                       |
|                                             |                                                         |
| Drawbar pull (Laden)                        | 7520 daN                                                |
| Transmission                                |                                                         |
| Transmission type                           | Hydrostatic                                             |
| Number of gears (forward / reverse)         | 3 / 3                                                   |
| Max. travel speed                           | 24.90 km/h                                              |
| Parking brake                               | Automatic parking brake                                 |
| Service brake                               | Oil-immersed multi-discs braking on front & re          |
|                                             | axles                                                   |
| Hydraulics                                  |                                                         |
| Hydraulic pump type                         | Gear pump                                               |
| Hydraulic flow / Pressure                   | 167 l/min-270 bar                                       |
| Tank capacities                             |                                                         |
| Engine oil                                  | 10                                                      |
| Hydraulic oil                               | 135                                                     |
| Diesel Exhaust fluid (AdBlue® type)         | 22.60                                                   |
| Fuel tank                                   | 140                                                     |
| Noise and vibration                         |                                                         |
| Noise at driving position (LpA)             | 79 dB                                                   |
| Noise to environment (LwA)                  | 106 dB                                                  |
|                                             |                                                         |
| Vibration on hands/arms                     | < 2.50 m/s <sup>2</sup>                                 |
| Miscellaneous                               |                                                         |
| Steering wheels (front / rear)              | 2/2                                                     |
| Drive wheels (front / rear)                 | 2/2                                                     |
| Safety cab homologation                     | Cabin ROPS - FOPS level 2                               |
| Controls                                    | JSM                                                     |
| Additional information                      | Data indicated with basket basket, except ma            |
| - Idealona, in ordinatori                   | capacity, lifting height and offset.                    |
|                                             |                                                         |

## MT 1440 HA ST5 - Dimensional drawing