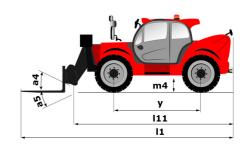

# MT 1440 HA ST5

|                                             | мт 1440 на sтs Created on November 23, 2024 at 12:59 РМ |
|---------------------------------------------|---------------------------------------------------------|
| Capacities                                  | Metric                                                  |
| Max. capacity                               | 4000 kg                                                 |
| Max. lifting height                         | 13.53 m                                                 |
| Max. outreach                               | 9.46 m                                                  |
| Breakout force with bucket                  | 9390 daN                                                |
| Weight and dimensions                       | 7570 dain                                               |
|                                             | 111                                                     |
| Overall length to carriage                  | l11 6.02 m                                              |
| Length to face of forks                     | l2 6.13 m                                               |
| Overall width                               | b1 2.36 m                                               |
| Overall height                              | h17 2.45 m                                              |
| Wheelbase                                   | y 3.07 m                                                |
| Ground clearance                            | m4 0.37 m                                               |
| Overall cab width                           | b4 0.89 m                                               |
| Tilt-up angle                               | a4 12°                                                  |
| Tilt-down angle                             | a5 114°                                                 |
| External turning radius (over tyres)        | Wa1 3.94 m                                              |
| Unladen weight (with forks)                 | 11620 kg                                                |
| Overall weight                              | 11200 kg                                                |
| Tires type                                  | Pneumatic                                               |
| Standard tires                              | Alliance 400/80 - 24 - 162A8                            |
|                                             |                                                         |
| Forks length / width / section              | I / e / s 1200 mm x 125 mm x 45 mm                      |
| Performances                                |                                                         |
| Lifting                                     | 16 s                                                    |
| Lowering                                    | 14 s                                                    |
| Extension                                   | 19 s                                                    |
| Retraction                                  | 15 s                                                    |
| Crowd                                       | 4 s                                                     |
| Dump                                        | 4 s                                                     |
| Engine                                      |                                                         |
| Engine brand                                | Deutz                                                   |
| Engine norm                                 | Stage V                                                 |
| Engine model                                | TCD 3.6                                                 |
| Number of cylinders / Capacity of cylinders | 4 - 3621 cm³                                            |
| I.C. Engine power rating - Power            | 100 Hp / 75 kW                                          |
| Max. torque / Engine rotation               | 410 Nm @ 1600 rpm                                       |
|                                             |                                                         |
| Drawbar pull (Laden)                        | 7520 daN                                                |
| Transmission                                |                                                         |
| Transmission type                           | Hydrostatic                                             |
| Number of gears (forward / reverse)         | 3 / 3                                                   |
| Max. travel speed                           | 24.90 km/h                                              |
| Parking brake                               | Automatic parking brake                                 |
| Service brake                               | Oil-immersed multi-discs braking on front & re          |
|                                             | axles                                                   |
| Hydraulics                                  |                                                         |
| Hydraulic pump type                         | Gear pump                                               |
| Hydraulic flow / Pressure                   | 167 l/min-270 bar                                       |
| Tank capacities                             |                                                         |
| Engine oil                                  | 10                                                      |
| Hydraulic oil                               | 135                                                     |
| Diesel Exhaust fluid (AdBlue® type)         | 22.60                                                   |
| Fuel tank                                   | 140                                                     |
| Noise and vibration                         |                                                         |
| Noise at driving position (LpA)             | 79 dB                                                   |
| Noise to environment (LwA)                  | 106 dB                                                  |
|                                             |                                                         |
| Vibration on hands/arms                     | < 2.50 m/s <sup>2</sup>                                 |
| Miscellaneous                               |                                                         |
| Steering wheels (front / rear)              | 2/2                                                     |
| Drive wheels (front / rear)                 | 2/2                                                     |
| Safety cab homologation                     | Cabin ROPS - FOPS level 2                               |
| Controls                                    | JSM                                                     |
| Additional information                      | Data indicated with basket basket, except ma            |
| - Idealona, in ordinatori                   | capacity, lifting height and offset.                    |
|                                             |                                                         |

## MT 1440 HA ST5 - Dimensional drawing