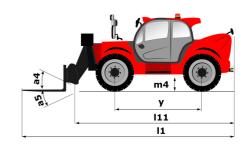

## MT 1440 HA ST5 - Dimensional drawing

# MT 1440 HA ST5

|                                             |       | ed on August 12, 2025 at 3:57 PM UT              |
|---------------------------------------------|-------|--------------------------------------------------|
| Capacities                                  |       | Metric                                           |
| Max. capacity                               |       | 4000 kg                                          |
| Max. lifting height                         |       | 13.53 m                                          |
| Maximum outreach                            |       | 9.46 m                                           |
| Breakout force with bucket                  |       | 9390 daN                                         |
| Weight and dimensions                       |       |                                                  |
| Overall length to carriage                  | I11   | 6.02 m                                           |
| Length to face of forks                     | 12    | 6.13 m                                           |
| Overall width                               | b1    | 2.36 m                                           |
|                                             | h17   | 2.45 m                                           |
| Overall height                              |       |                                                  |
| Wheelbase                                   | у     | 3.07 m                                           |
| Ground clearance                            | m4    | 0.37 m                                           |
| Overall cab width                           | b4    | 0.89 m                                           |
| Tilt-up angle                               | a4    | 12 °                                             |
| Tilt-down angle                             | a5    | 114 °                                            |
| External turning radius (over tyres)        | Wa1   | 3.94 m                                           |
| Unladen weight (with forks)                 |       | 11620 kg                                         |
| Overall weight                              |       | 11200 kg                                         |
| Tires type                                  |       | Inflatable                                       |
| Standard tires                              |       | Alliance 400/80 - 24 - 162A8                     |
| Forks length / width / section              | I/e/s | 1200 mm x 125 mm x 45 mm                         |
| Performances                                |       |                                                  |
| Lifting                                     |       | 16 s                                             |
| Lowering                                    |       | 14 s                                             |
| Extension                                   |       | 19 s                                             |
| Retraction                                  |       | 15 s                                             |
|                                             |       |                                                  |
| Crowd                                       |       | 4 s                                              |
| Dump                                        |       | 4 s                                              |
| Engine                                      |       |                                                  |
| Engine brand                                |       | Deutz                                            |
| Engine norm                                 |       | Stage V                                          |
| Engine model                                |       | TCD 3.6                                          |
| Number of cylinders / Capacity of cylinders |       | 4 - 3621 cm <sup>3</sup>                         |
| I.C. Engine power rating - Power            |       | 100 Hp / 75 kW                                   |
| Max. torque / Engine rotation               |       | 410 Nm @ 1600 rpm                                |
| Drawbar pull (Laden)                        |       | 7520 daN                                         |
| Transmission                                |       |                                                  |
| Transmission type                           |       | Hydrostatic                                      |
| Number of gears (forward / reverse)         |       | 3/3                                              |
| Max. travel speed                           |       | 24.90 km/h                                       |
| Parking brake                               |       | Automatic parking brake                          |
|                                             |       | Dil-immersed multi-discs braking on front & rear |
| Service brake                               |       | axles                                            |
| Hydraulics                                  |       |                                                  |
| Hydraulic pump type                         |       | Gear pump                                        |
| Hydraulic flow / Pressure                   |       | 167 l/min-270 bar                                |
| Tank capacities                             |       | 107 1711111 270 341                              |
| Engine oil                                  |       | 10 l                                             |
| Hydraulic oil                               |       | 135                                              |
|                                             |       |                                                  |
| Diesel Exhaust fluid (AdBlue® type)         |       | 22.60                                            |
| Fuel tank                                   |       | 140 l                                            |
| Voise and vibration                         |       |                                                  |
| Noise at driving position (LpA)             |       | 79 dB                                            |
| Noise to environment (LwA)                  |       | 106 dB                                           |
| Vibration on hands/arms                     |       | < 2.50 m/s <sup>2</sup>                          |
| Miscellaneous                               |       |                                                  |
| Steering wheels (front / rear)              |       | 2/2                                              |
| Drive wheels (front / rear)                 |       | 2/2                                              |
| Cab certification                           |       | Cabin ROPS - FOPS level 2                        |
| Controls                                    |       | JSM                                              |
|                                             |       | Data indicated with basket basket, except max.   |
| Additional information                      |       | capacity, lifting height and offset.             |