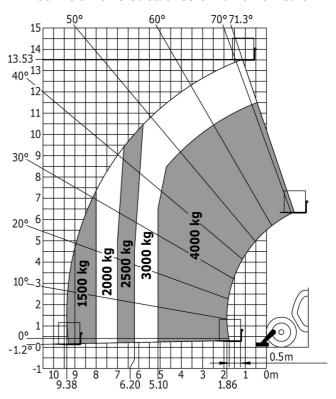

2/2                                              |
| Cab certification                           |       | Cabin ROPS - FOPS level 2                        |
| Controls                                    |       | JSM                                              |
|                                             |       | Data indicated with basket basket, except max.   |
| Additional information                      |       | capacity, lifting height and offset.             |

 $\label{eq:decomposition} \textbf{Data indicated with basket basket, except max. capacity, lifting height and offset.}$ 

## MT 1440 HA ST5 - Dimensional drawing







### MT 1440 HA ST5 - Load chart

Machine on tires with forks - with levelling device Metric



### Machine on lowered stabilisers with forks Metric



## Machine on stabilisers with Man basket Metric







#### **Head Office**

B.P. 249 - 430 rue de l'Aubinière 44150 Ancenis Cedex - France Tel: +33 (0)2 40 09 10 11 - Fax: +33 (0)2 40 09 10 97 www.manitou.com



This publication provides a description of the configuration versions and options for Manitou products, which may differ for equipment. The equipment presented in this brochure may be part of a series, as an option, or it may not be available, depending on the versions. Manitou reserves the right, at any time and without notice, to amend the specifications described and represented. The specifications provided do not bind the manufacturer. For more details, please contact your Manitou agent. This is not a contractually binding document. The presentation of the products is not c