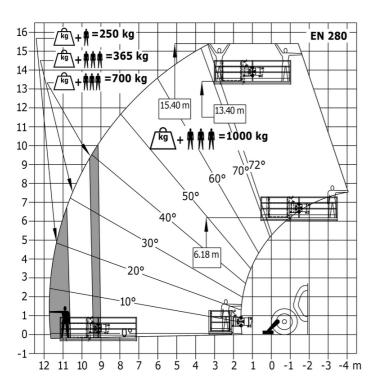

| Cab certification                           |       | Cabin ROPS - FOPS level 2                        |
| Controls                                    |       | JSM                                              |
|                                             |       | Data indicated with basket basket, except max.   |
| Additional information                      |       | capacity, lifting height and offset.             |

 $\label{eq:decomposition} \textbf{Data indicated with basket basket, except max. capacity, lifting height and offset.}$ 

## MT 1440 HA ST5 - Dimensional drawing







### MT 1440 HA ST5 - Load chart

Machine on tires with forks - with levelling device Metric



### Machine on lowered stabilisers with forks Metric



## Machine on stabilisers with Man basket Metric







#### **Head Office**

B.P. 249 - 430 rue de l'Aubinière 44150 Ancenis Cedex - France Tel: +33 (0)2 40 09 10 11 - Fax: +33 (0)2 40 09 10 97 www.manitou.com



This publication provides a description of the configuration versions and options for Manitou products, which may differ for equipment. The equipment presented in this brochure may be part of a series, as an option, or it may not be available, depending on the versions. Manitou reserves the right, at any time and without notice, to amend the specifications described and represented. The specifications provided do not bind the manufacturer. For more details, please contact your Manitou agent. This is not a contractually binding document. The presentation of the products is not contractually binding. List of specifications non-exh