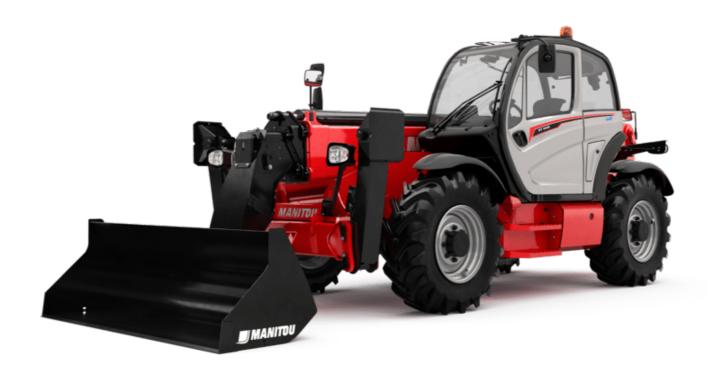

# MT 1440 HA ST5

|                                             |       | ed on August 12, 2025 at 3:57 PM UT              |
|---------------------------------------------|-------|--------------------------------------------------|
| Capacities                                  |       | Metric                                           |
| Max. capacity                               |       | 4000 kg                                          |
| Max. lifting height                         |       | 13.53 m                                          |
| Maximum outreach                            |       | 9.46 m                                           |
| Breakout force with bucket                  |       | 9390 daN                                         |
| Weight and dimensions                       |       |                                                  |
| Overall length to carriage                  | I11   | 6.02 m                                           |
| Length to face of forks                     | 12    | 6.13 m                                           |
| Overall width                               | b1    | 2.36 m                                           |
|                                             | h17   | 2.45 m                                           |
| Overall height                              |       |                                                  |
| Wheelbase                                   | у     | 3.07 m                                           |
| Ground clearance                            | m4    | 0.37 m                                           |
| Overall cab width                           | b4    | 0.89 m                                           |
| Tilt-up angle                               | a4    | 12 °                                             |
| Tilt-down angle                             | a5    | 114 °                                            |
| External turning radius (over tyres)        | Wa1   | 3.94 m                                           |
| Unladen weight (with forks)                 |       | 11620 kg                                         |
| Overall weight                              |       | 11200 kg                                         |
| Tires type                                  |       | Inflatable                                       |
| Standard tires                              |       | Alliance 400/80 - 24 - 162A8                     |
| Forks length / width / section              | I/e/s | 1200 mm x 125 mm x 45 mm                         |
| Performances                                |       |                                                  |
| Lifting                                     |       | 16 s                                             |
| Lowering                                    |       | 14 s                                             |
| Extension                                   |       | 19 s                                             |
| Retraction                                  |       | 15 s                                             |
|                                             |       |                                                  |
| Crowd                                       |       | 4 s                                              |
| Dump                                        |       | 4 s                                              |
| Engine                                      |       |                                                  |
| Engine brand                                |       | Deutz                                            |
| Engine norm                                 |       | Stage V                                          |
| Engine model                                |       | TCD 3.6                                          |
| Number of cylinders / Capacity of cylinders |       | 4 - 3621 cm <sup>3</sup>                         |
| I.C. Engine power rating - Power            |       | 100 Hp / 75 kW                                   |
| Max. torque / Engine rotation               |       | 410 Nm @ 1600 rpm                                |
| Drawbar pull (Laden)                        |       | 7520 daN                                         |
| Transmission                                |       |                                                  |
| Transmission type                           |       | Hydrostatic                                      |
| Number of gears (forward / reverse)         |       | 3/3                                              |
| Max. travel speed                           |       | 24.90 km/h                                       |
| Parking brake                               |       | Automatic parking brake                          |
|                                             |       | Dil-immersed multi-discs braking on front & rear |
| Service brake                               |       | axles                                            |
| Hydraulics                                  |       |                                                  |
| Hydraulic pump type                         |       | Gear pump                                        |
| Hydraulic flow / Pressure                   |       | 167 l/min-270 bar                                |
| Tank capacities                             |       | 107 1711111 270 341                              |
| Engine oil                                  |       | 10 l                                             |
| Hydraulic oil                               |       | 135                                              |
|                                             |       |                                                  |
| Diesel Exhaust fluid (AdBlue® type)         |       | 22.60                                            |
| Fuel tank                                   |       | 140 l                                            |
| Voise and vibration                         |       |                                                  |
| Noise at driving position (LpA)             |       | 79 dB                                            |
| Noise to environment (LwA)                  |       | 106 dB                                           |
| Vibration on hands/arms                     |       | < 2.50 m/s <sup>2</sup>                          |
| Miscellaneous                               |       |                                                  |
| Steering wheels (front / rear)              |       | 2/2                                              |
| Drive wheels (front / rear)                 |       | 2/2                                              |
| Cab certification                           |       | Cabin ROPS - FOPS level 2                        |
| Controls                                    |       | JSM                                              |
|                                             |       | Data indicated with basket basket, except max.   |
| Additional information                      |       | capacity, lifting height and offset.             |