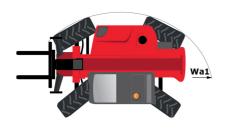

## MT 1440 HA ST5 - Dimensional drawing

# MT 1440 HA ST5

|                                             |       | ed on August 12, 2025 at 3:57 PM UT              |
|---------------------------------------------|-------|--------------------------------------------------|
| Capacities                                  |       | Metric                                           |
| Max. capacity                               |       | 4000 kg                                          |
| Max. lifting height                         |       | 13.53 m                                          |
| Maximum outreach                            |       | 9.46 m                                           |
| Breakout force with bucket                  |       | 9390 daN                                         |
| Weight and dimensions                       |       |                                                  |
| Overall length to carriage                  | I11   | 6.02 m                                           |
| Length to face of forks                     | 12    | 6.13 m                                           |
| Overall width                               | b1    | 2.36 m                                           |
|                                             | h17   | 2.45 m                                           |
| Overall height                              |       |                                                  |
| Wheelbase                                   | у     | 3.07 m                                           |
| Ground clearance                            | m4    | 0.37 m                                           |
| Overall cab width                           | b4    | 0.89 m                                           |
| Tilt-up angle                               | a4    | 12 °                                             |
| Tilt-down angle                             | a5    | 114 °                                            |
| External turning radius (over tyres)        | Wa1   | 3.94 m                                           |
| Unladen weight (with forks)                 |       | 11620 kg                                         |
| Overall weight                              |       | 11200 kg                                         |
| Tires type                                  |       | Inflatable                                       |
| Standard tires                              |       | Alliance 400/80 - 24 - 162A8                     |
| Forks length / width / section              | I/e/s | 1200 mm x 125 mm x 45 mm                         |
| Performances                                |       |                                                  |
| Lifting                                     |       | 16 s                                             |
| Lowering                                    |       | 14 s                                             |
| Extension                                   |       | 19 s                                             |
| Retraction                                  |       | 15 s                                             |
|                                             |       |                                                  |
| Crowd                                       |       | 4 s                                              |
| Dump                                        |       | 4 s                                              |
| Engine                                      |       |                                                  |
| Engine brand                                |       | Deutz                                            |
| Engine norm                                 |       | Stage V                                          |
| Engine model                                |       | TCD 3.6                                          |
| Number of cylinders / Capacity of cylinders |       | 4 - 3621 cm <sup>3</sup>                         |
| I.C. Engine power rating - Power            |       | 100 Hp / 75 kW                                   |
| Max. torque / Engine rotation               |       | 410 Nm @ 1600 rpm                                |
| Drawbar pull (Laden)                        |       | 7520 daN                                         |
| Transmission                                |       |                                                  |
| Transmission type                           |       | Hydrostatic                                      |
| Number of gears (forward / reverse)         |       | 3/3                                              |
| Max. travel speed                           |       | 24.90 km/h                                       |
| Parking brake                               |       | Automatic parking brake                          |
|                                             |       | Dil-immersed multi-discs braking on front & rear |
| Service brake                               |       | axles                                            |
| Hydraulics                                  |       |                                                  |
| Hydraulic pump type                         |       | Gear pump                                        |
| Hydraulic flow / Pressure                   |       | 167 l/min-270 bar                                |
| Tank capacities                             |       | 107 1711111 270 341                              |
| Engine oil                                  |       | 10 l                                             |
| Hydraulic oil                               |       | 135                                              |
|                                             |       |                                                  |
| Diesel Exhaust fluid (AdBlue® type)         |       | 22.60                                            |
| Fuel tank                                   |       | 140 l                                            |
| Voise and vibration                         |       |                                                  |
| Noise at driving position (LpA)             |       | 79 dB                                            |
| Noise to environment (LwA)                  |       | 106 dB                                           |
| Vibration on hands/arms                     |       | < 2.50 m/s <sup>2</sup>                          |
| Miscellaneous                               |       |                                                  |
| Steering wheels (front / rear)              |       | 2/2                                              |
| Drive wheels (front / rear)                 |       | 2/2                                              |
| Cab certification                           |       | Cabin ROPS - FOPS level 2                        |
| Controls                                    |       | JSM                                              |
|                                             |       | Data indicated with basket basket, except max.   |
| Additional information                      |       | capacity, lifting height and offset.             |