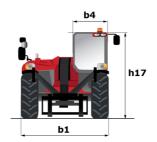

## MT 1440 HA ST5 - Dimensional drawing

# MT 1440 HA ST5

|                                             |       | ed on August 12, 2025 at 3:57 PM UT              |
|---------------------------------------------|-------|--------------------------------------------------|
| Capacities                                  |       | Metric                                           |
| Max. capacity                               |       | 4000 kg                                          |
| Max. lifting height                         |       | 13.53 m                                          |
| Maximum outreach                            |       | 9.46 m                                           |
| Breakout force with bucket                  |       | 9390 daN                                         |
| Weight and dimensions                       |       |                                                  |
| Overall length to carriage                  | I11   | 6.02 m                                           |
| Length to face of forks                     | 12    | 6.13 m                                           |
| Overall width                               | b1    | 2.36 m                                           |
|                                             | h17   | 2.45 m                                           |
| Overall height                              |       |                                                  |
| Wheelbase                                   | у     | 3.07 m                                           |
| Ground clearance                            | m4    | 0.37 m                                           |
| Overall cab width                           | b4    | 0.89 m                                           |
| Tilt-up angle                               | a4    | 12 °                                             |
| Tilt-down angle                             | a5    | 114 °                                            |
| External turning radius (over tyres)        | Wa1   | 3.94 m                                           |
| Unladen weight (with forks)                 |       | 11620 kg                                         |
| Overall weight                              |       | 11200 kg                                         |
| Tires type                                  |       | Inflatable                                       |
| Standard tires                              |       | Alliance 400/80 - 24 - 162A8                     |
| Forks length / width / section              | I/e/s | 1200 mm x 125 mm x 45 mm                         |
| Performances                                |       |                                                  |
| Lifting                                     |       | 16 s                                             |
| Lowering                                    |       | 14 s                                             |
| Extension                                   |       | 19 s                                             |
| Retraction                                  |       | 15 s                                             |
|                                             |       |                                                  |
| Crowd                                       |       | 4 s                                              |
| Dump                                        |       | 4 s                                              |
| Engine                                      |       |                                                  |
| Engine brand                                |       | Deutz                                            |
| Engine norm                                 |       | Stage V                                          |
| Engine model                                |       | TCD 3.6                                          |
| Number of cylinders / Capacity of cylinders |       | 4 - 3621 cm <sup>3</sup>                         |
| I.C. Engine power rating - Power            |       | 100 Hp / 75 kW                                   |
| Max. torque / Engine rotation               |       | 410 Nm @ 1600 rpm                                |
| Drawbar pull (Laden)                        |       | 7520 daN                                         |
| Transmission                                |       |                                                  |
| Transmission type                           |       | Hydrostatic                                      |
| Number of gears (forward / reverse)         |       | 3/3                                              |
| Max. travel speed                           |       | 24.90 km/h                                       |
| Parking brake                               |       | Automatic parking brake                          |
|                                             |       | Dil-immersed multi-discs braking on front & rear |
| Service brake                               |       | axles                                            |
| Hydraulics                                  |       |                                                  |
| Hydraulic pump type                         |       | Gear pump                                        |
| Hydraulic flow / Pressure                   |       | 167 l/min-270 bar                                |
| Tank capacities                             |       | 107 1711111 270 341                              |
| Engine oil                                  |       | 10 l                                             |
| Hydraulic oil                               |       | 135                                              |
|                                             |       |                                                  |
| Diesel Exhaust fluid (AdBlue® type)         |       | 22.60                                            |
| Fuel tank                                   |       | 140 l                                            |
| Voise and vibration                         |       |                                                  |
| Noise at driving position (LpA)             |       | 79 dB                                            |
| Noise to environment (LwA)                  |       | 106 dB                                           |
| Vibration on hands/arms                     |       | < 2.50 m/s <sup>2</sup>                          |
| Miscellaneous                               |       |                                                  |
| Steering wheels (front / rear)              |       | 2/2                                              |
| Drive wheels (front / rear)                 |       | 2/2                                              |
| Cab certification                           |       | Cabin ROPS - FOPS level 2                        |
| Controls                                    |       | JSM                                              |
|                                             |       | Data indicated with basket basket, except max.   |
| Additional information                      |       | capacity, lifting height and offset.             |