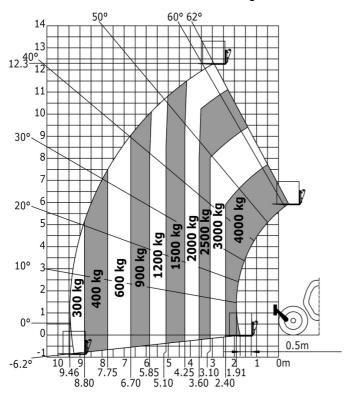

### MT 1440 HA ST5 - Load chart

Machine on tires with forks - with levelling device Metric