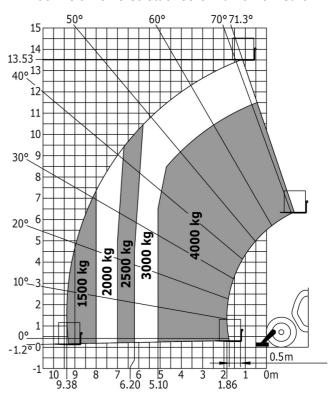

n ROPS - FOPS level 2                                                          |
|                                             | Cabin Rups - Fup's level 2  JSM                                                    |
| Controls                                    |                                                                                    |
| Additional information                      | Data indicated with basket basket, except max capacity, lifting height and offset. |

 $\label{eq:decomposition} \textbf{Data indicated with basket basket, except max. capacity, lifting height and offset.}$ 

## MT 1440 HA ST5 - Dimensional drawing







### MT 1440 HA ST5 - Load chart

Machine on tires with forks - with levelling device Metric



### Machine on lowered stabilisers with forks Metric



## Machine on stabilisers with Man basket Metric







#### **Head Office**

B.P. 249 - 430 rue de l'Aubinière 44150 Ancenis Cedex - France Tel: +33 (0)2 40 09 10 11 - Fax: +33 (0)2 40 09 10 97 www.manitou.com



This publication provides a description of the configuration versions and options for Manitou products, which may differ for equipment. The equipment presented in this brochure may be part of a series, as an option, or it may not be available, depending on the versions. Manitou reserves the right, at any time and without notice, to amend the specifications described and represented. The specifications provided do not bind the manufacturer. For more details, please contact your Manitou agent. This is not a contractually binding document. The presentation of the products is not c