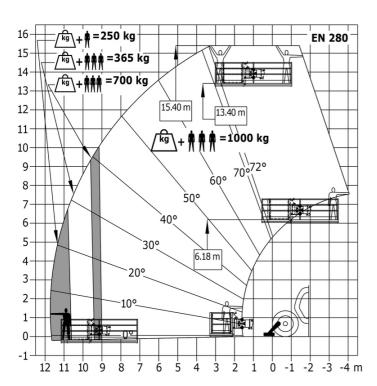

|
|                                             | Cabin Rups - Fup's level 2  JSM                                                    |
| Controls                                    |                                                                                    |
| Additional information                      | Data indicated with basket basket, except max capacity, lifting height and offset. |

 $\label{eq:decomposition} \textbf{Data indicated with basket basket, except max. capacity, lifting height and offset.}$ 

## MT 1440 HA ST5 - Dimensional drawing







### MT 1440 HA ST5 - Load chart

Machine on tires with forks - with levelling device Metric



### Machine on lowered stabilisers with forks Metric



## Machine on stabilisers with Man basket Metric







#### **Head Office**

B.P. 249 - 430 rue de l'Aubinière 44150 Ancenis Cedex - France Tel: +33 (0)2 40 09 10 11 - Fax: +33 (0)2 40 09 10 97 www.manitou.com



This publication provides a description of the configuration versions and options for Manitou products, which may differ for equipment. The equipment presented in this brochure may be part of a series, as an option, or it may not be available, depending on the versions. Manitou reserves the right, at any time and without notice, to amend the specifications described and represented. The specifications provided do not bind the manufacturer. For more details, please contact your Manitou agent. This is not a contractually binding document. The presentation of the products is not contractually binding. List of specifications non-exh