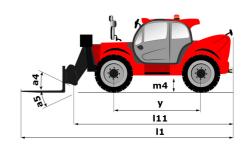

# MT 1440 HA ST5

|                                             | <b>MT 1440 HA ST5</b> Created on August 2, 2025 at 4:55 AM l                       |
|---------------------------------------------|------------------------------------------------------------------------------------|
| Capacities                                  | Metric                                                                             |
| Max. capacity                               | 4000 kg                                                                            |
| Max. lifting height                         | 13.53 m                                                                            |
| Maximum outreach                            | 9.46 m                                                                             |
| Breakout force with bucket                  | 9390 daN                                                                           |
| Weight and dimensions                       | 7070 duit                                                                          |
|                                             | l11 6.02 m                                                                         |
| Overall length to carriage                  |                                                                                    |
| Length to face of forks                     | l2 6.13 m                                                                          |
| Overall width                               | b1 2.36 m                                                                          |
| Overall height                              | h17 2.45 m                                                                         |
| Wheelbase                                   | y 3.07 m                                                                           |
| Ground clearance                            | m4 0.37 m                                                                          |
| Overall cab width                           | b4 0.89 m                                                                          |
| Tilt-up angle                               | a4 12 °                                                                            |
| Tilt-down angle                             | a5 114°                                                                            |
| External turning radius (over tyres)        | Wa1 3.94 m                                                                         |
| Unladen weight (with forks)                 | 11620 kg                                                                           |
| Overall weight                              | 11200 kg                                                                           |
|                                             | Inflatable                                                                         |
| Tires type Standard tires                   |                                                                                    |
|                                             | Alliance 400/80 - 24 - 162A8                                                       |
| Forks length / width / section              | I / e / s 1200 mm x 125 mm x 45 mm                                                 |
| Performances                                |                                                                                    |
| Lifting                                     | 16 s                                                                               |
| Lowering                                    | 14 s                                                                               |
| Extension                                   | 19 s                                                                               |
| Retraction                                  | 15 s                                                                               |
| Crowd                                       | 4 s                                                                                |
| Dump                                        | 4 s                                                                                |
| Engine                                      |                                                                                    |
| Engine brand                                | Deutz                                                                              |
| Engine norm                                 | Stage V                                                                            |
| Engine model                                | TCD 3.6                                                                            |
| •                                           |                                                                                    |
| Number of cylinders / Capacity of cylinders | 4 - 3621 cm³                                                                       |
| I.C. Engine power rating - Power            | 100 Hp / 75 kW                                                                     |
| Max. torque / Engine rotation               | 410 Nm @ 1600 rpm                                                                  |
| Drawbar pull (Laden)                        | 7520 daN                                                                           |
| Transmission                                |                                                                                    |
| Transmission type                           | Hydrostatic                                                                        |
| Number of gears (forward / reverse)         | 3/3                                                                                |
| Max. travel speed                           | 24.90 km/h                                                                         |
| Parking brake                               | Automatic parking brake                                                            |
|                                             | Oil-immersed multi-discs braking on front & rea                                    |
| Service brake                               | axles                                                                              |
| Hydraulics                                  |                                                                                    |
| Hydraulic pump type                         | Gear pump                                                                          |
| Hydraulic flow / Pressure                   | 167 l/min-270 bar                                                                  |
| Tank capacities                             | 107 y min 270 bal                                                                  |
| Engine oil                                  | 101                                                                                |
|                                             |                                                                                    |
| Hydraulic oil                               | 1351                                                                               |
| Diesel Exhaust fluid (AdBlue® type)         | 22.60                                                                              |
| Fuel tank                                   | 140                                                                                |
| Noise and vibration                         |                                                                                    |
| Noise at driving position (LpA)             | 79 dB                                                                              |
| Noise to environment (LwA)                  | 106 dB                                                                             |
| Vibration on hands/arms                     | < 2.50 m/s <sup>2</sup>                                                            |
| Miscellaneous                               |                                                                                    |
| Steering wheels (front / rear)              | 2/2                                                                                |
| Drive wheels (front / rear)                 | 2/2                                                                                |
| Cab certification                           | Cabin ROPS - FOPS level 2                                                          |
|                                             | Cabin Rups - Fup's level 2  JSM                                                    |
| Controls                                    |                                                                                    |
| Additional information                      | Data indicated with basket basket, except max capacity, lifting height and offset. |

## MT 1440 HA ST5 - Dimensional drawing