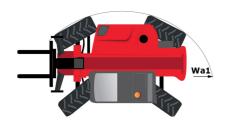

# MT 1440 HA ST5

|                                             | <b>MT 1440 HA ST5</b> Created on August 2, 2025 at 4:55 AM l                       |
|---------------------------------------------|------------------------------------------------------------------------------------|
| Capacities                                  | Metric                                                                             |
| Max. capacity                               | 4000 kg                                                                            |
| Max. lifting height                         | 13.53 m                                                                            |
| Maximum outreach                            | 9.46 m                                                                             |
| Breakout force with bucket                  | 9390 daN                                                                           |
| Weight and dimensions                       | 7070 duit                                                                          |
|                                             | l11 6.02 m                                                                         |
| Overall length to carriage                  |                                                                                    |
| Length to face of forks                     | l2 6.13 m                                                                          |
| Overall width                               | b1 2.36 m                                                                          |
| Overall height                              | h17 2.45 m                                                                         |
| Wheelbase                                   | y 3.07 m                                                                           |
| Ground clearance                            | m4 0.37 m                                                                          |
| Overall cab width                           | b4 0.89 m                                                                          |
| Tilt-up angle                               | a4 12 °                                                                            |
| Tilt-down angle                             | a5 114°                                                                            |
| External turning radius (over tyres)        | Wa1 3.94 m                                                                         |
| Unladen weight (with forks)                 | 11620 kg                                                                           |
| Overall weight                              | 11200 kg                                                                           |
|                                             | Inflatable                                                                         |
| Tires type Standard tires                   |                                                                                    |
|                                             | Alliance 400/80 - 24 - 162A8                                                       |
| Forks length / width / section              | I / e / s 1200 mm x 125 mm x 45 mm                                                 |
| Performances                                |                                                                                    |
| Lifting                                     | 16 s                                                                               |
| Lowering                                    | 14 s                                                                               |
| Extension                                   | 19 s                                                                               |
| Retraction                                  | 15 s                                                                               |
| Crowd                                       | 4 s                                                                                |
| Dump                                        | 4 s                                                                                |
| Engine                                      |                                                                                    |
| Engine brand                                | Deutz                                                                              |
| Engine norm                                 | Stage V                                                                            |
| Engine model                                | TCD 3.6                                                                            |
| •                                           |                                                                                    |
| Number of cylinders / Capacity of cylinders | 4 - 3621 cm³                                                                       |
| I.C. Engine power rating - Power            | 100 Hp / 75 kW                                                                     |
| Max. torque / Engine rotation               | 410 Nm @ 1600 rpm                                                                  |
| Drawbar pull (Laden)                        | 7520 daN                                                                           |
| Transmission                                |                                                                                    |
| Transmission type                           | Hydrostatic                                                                        |
| Number of gears (forward / reverse)         | 3/3                                                                                |
| Max. travel speed                           | 24.90 km/h                                                                         |
| Parking brake                               | Automatic parking brake                                                            |
|                                             | Oil-immersed multi-discs braking on front & rea                                    |
| Service brake                               | axles                                                                              |
| Hydraulics                                  |                                                                                    |
| Hydraulic pump type                         | Gear pump                                                                          |
| Hydraulic flow / Pressure                   | 167 l/min-270 bar                                                                  |
| Tank capacities                             | 107 y min 270 bal                                                                  |
| Engine oil                                  | 101                                                                                |
|                                             |                                                                                    |
| Hydraulic oil                               | 1351                                                                               |
| Diesel Exhaust fluid (AdBlue® type)         | 22.60                                                                              |
| Fuel tank                                   | 140                                                                                |
| Noise and vibration                         |                                                                                    |
| Noise at driving position (LpA)             | 79 dB                                                                              |
| Noise to environment (LwA)                  | 106 dB                                                                             |
| Vibration on hands/arms                     | < 2.50 m/s <sup>2</sup>                                                            |
| Miscellaneous                               |                                                                                    |
| Steering wheels (front / rear)              | 2/2                                                                                |
| Drive wheels (front / rear)                 | 2/2                                                                                |
| Cab certification                           | Cabin ROPS - FOPS level 2                                                          |
|                                             | Cabin Rups - Fup's level 2  JSM                                                    |
| Controls                                    |                                                                                    |
| Additional information                      | Data indicated with basket basket, except max capacity, lifting height and offset. |

## MT 1440 HA ST5 - Dimensional drawing