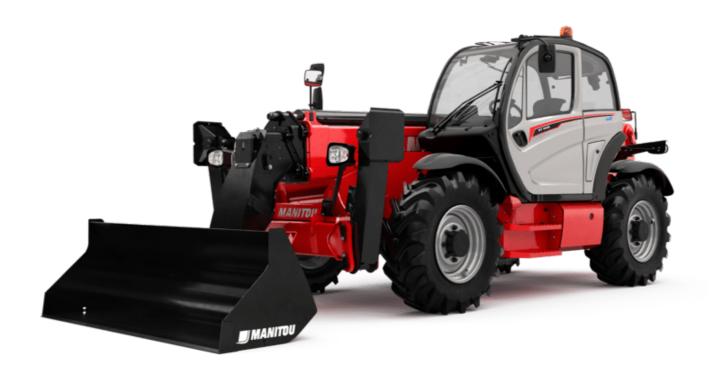

# MT 1440 HA ST5

|                                             | <b>MT 1440 HA ST5</b> Created on August 2, 2025 at 4:55 AM l                       |
|---------------------------------------------|------------------------------------------------------------------------------------|
| Capacities                                  | Metric                                                                             |
| Max. capacity                               | 4000 kg                                                                            |
| Max. lifting height                         | 13.53 m                                                                            |
| Maximum outreach                            | 9.46 m                                                                             |
| Breakout force with bucket                  | 9390 daN                                                                           |
| Weight and dimensions                       | 7070 duit                                                                          |
|                                             | l11 6.02 m                                                                         |
| Overall length to carriage                  |                                                                                    |
| Length to face of forks                     | l2 6.13 m                                                                          |
| Overall width                               | b1 2.36 m                                                                          |
| Overall height                              | h17 2.45 m                                                                         |
| Wheelbase                                   | y 3.07 m                                                                           |
| Ground clearance                            | m4 0.37 m                                                                          |
| Overall cab width                           | b4 0.89 m                                                                          |
| Tilt-up angle                               | a4 12 °                                                                            |
| Tilt-down angle                             | a5 114°                                                                            |
| External turning radius (over tyres)        | Wa1 3.94 m                                                                         |
| Unladen weight (with forks)                 | 11620 kg                                                                           |
| Overall weight                              | 11200 kg                                                                           |
|                                             | Inflatable                                                                         |
| Tires type Standard tires                   |                                                                                    |
|                                             | Alliance 400/80 - 24 - 162A8                                                       |
| Forks length / width / section              | I / e / s 1200 mm x 125 mm x 45 mm                                                 |
| Performances                                |                                                                                    |
| Lifting                                     | 16 s                                                                               |
| Lowering                                    | 14 s                                                                               |
| Extension                                   | 19 s                                                                               |
| Retraction                                  | 15 s                                                                               |
| Crowd                                       | 4 s                                                                                |
| Dump                                        | 4 s                                                                                |
| Engine                                      |                                                                                    |
| Engine brand                                | Deutz                                                                              |
| Engine norm                                 | Stage V                                                                            |
| Engine model                                | TCD 3.6                                                                            |
| •                                           |                                                                                    |
| Number of cylinders / Capacity of cylinders | 4 - 3621 cm³                                                                       |
| I.C. Engine power rating - Power            | 100 Hp / 75 kW                                                                     |
| Max. torque / Engine rotation               | 410 Nm @ 1600 rpm                                                                  |
| Drawbar pull (Laden)                        | 7520 daN                                                                           |
| Transmission                                |                                                                                    |
| Transmission type                           | Hydrostatic                                                                        |
| Number of gears (forward / reverse)         | 3/3                                                                                |
| Max. travel speed                           | 24.90 km/h                                                                         |
| Parking brake                               | Automatic parking brake                                                            |
|                                             | Oil-immersed multi-discs braking on front & rea                                    |
| Service brake                               | axles                                                                              |
| Hydraulics                                  |                                                                                    |
| Hydraulic pump type                         | Gear pump                                                                          |
| Hydraulic flow / Pressure                   | 167 l/min-270 bar                                                                  |
| Tank capacities                             | 107 y min 270 bal                                                                  |
| Engine oil                                  | 101                                                                                |
|                                             |                                                                                    |
| Hydraulic oil                               | 1351                                                                               |
| Diesel Exhaust fluid (AdBlue® type)         | 22.60                                                                              |
| Fuel tank                                   | 140                                                                                |
| Noise and vibration                         |                                                                                    |
| Noise at driving position (LpA)             | 79 dB                                                                              |
| Noise to environment (LwA)                  | 106 dB                                                                             |
| Vibration on hands/arms                     | < 2.50 m/s <sup>2</sup>                                                            |
| Miscellaneous                               |                                                                                    |
| Steering wheels (front / rear)              | 2/2                                                                                |
| Drive wheels (front / rear)                 | 2/2                                                                                |
| Cab certification                           | Cabin ROPS - FOPS level 2                                                          |
|                                             | Cabin Rups - Fup's level 2  JSM                                                    |
| Controls                                    |                                                                                    |
| Additional information                      | Data indicated with basket basket, except max capacity, lifting height and offset. |