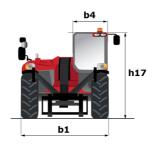

# MT 1440 HA ST5

|                                             | <b>MT 1440 HA ST5</b> Created on August 2, 2025 at 4:55 AM l                       |
|---------------------------------------------|------------------------------------------------------------------------------------|
| Capacities                                  | Metric                                                                             |
| Max. capacity                               | 4000 kg                                                                            |
| Max. lifting height                         | 13.53 m                                                                            |
| Maximum outreach                            | 9.46 m                                                                             |
| Breakout force with bucket                  | 9390 daN                                                                           |
| Weight and dimensions                       | 7070 duit                                                                          |
|                                             | l11 6.02 m                                                                         |
| Overall length to carriage                  |                                                                                    |
| Length to face of forks                     | l2 6.13 m                                                                          |
| Overall width                               | b1 2.36 m                                                                          |
| Overall height                              | h17 2.45 m                                                                         |
| Wheelbase                                   | y 3.07 m                                                                           |
| Ground clearance                            | m4 0.37 m                                                                          |
| Overall cab width                           | b4 0.89 m                                                                          |
| Tilt-up angle                               | a4 12 °                                                                            |
| Tilt-down angle                             | a5 114°                                                                            |
| External turning radius (over tyres)        | Wa1 3.94 m                                                                         |
| Unladen weight (with forks)                 | 11620 kg                                                                           |
| Overall weight                              | 11200 kg                                                                           |
|                                             | Inflatable                                                                         |
| Tires type Standard tires                   |                                                                                    |
|                                             | Alliance 400/80 - 24 - 162A8                                                       |
| Forks length / width / section              | I / e / s 1200 mm x 125 mm x 45 mm                                                 |
| Performances                                |                                                                                    |
| Lifting                                     | 16 s                                                                               |
| Lowering                                    | 14 s                                                                               |
| Extension                                   | 19 s                                                                               |
| Retraction                                  | 15 s                                                                               |
| Crowd                                       | 4 s                                                                                |
| Dump                                        | 4 s                                                                                |
| Engine                                      |                                                                                    |
| Engine brand                                | Deutz                                                                              |
| Engine norm                                 | Stage V                                                                            |
| Engine model                                | TCD 3.6                                                                            |
| •                                           |                                                                                    |
| Number of cylinders / Capacity of cylinders | 4 - 3621 cm³                                                                       |
| I.C. Engine power rating - Power            | 100 Hp / 75 kW                                                                     |
| Max. torque / Engine rotation               | 410 Nm @ 1600 rpm                                                                  |
| Drawbar pull (Laden)                        | 7520 daN                                                                           |
| Transmission                                |                                                                                    |
| Transmission type                           | Hydrostatic                                                                        |
| Number of gears (forward / reverse)         | 3/3                                                                                |
| Max. travel speed                           | 24.90 km/h                                                                         |
| Parking brake                               | Automatic parking brake                                                            |
|                                             | Oil-immersed multi-discs braking on front & rea                                    |
| Service brake                               | axles                                                                              |
| Hydraulics                                  |                                                                                    |
| Hydraulic pump type                         | Gear pump                                                                          |
| Hydraulic flow / Pressure                   | 167 l/min-270 bar                                                                  |
| Tank capacities                             | 107 y min 270 bal                                                                  |
| Engine oil                                  | 101                                                                                |
|                                             |                                                                                    |
| Hydraulic oil                               | 1351                                                                               |
| Diesel Exhaust fluid (AdBlue® type)         | 22.60                                                                              |
| Fuel tank                                   | 140                                                                                |
| Noise and vibration                         |                                                                                    |
| Noise at driving position (LpA)             | 79 dB                                                                              |
| Noise to environment (LwA)                  | 106 dB                                                                             |
| Vibration on hands/arms                     | < 2.50 m/s <sup>2</sup>                                                            |
| Miscellaneous                               |                                                                                    |
| Steering wheels (front / rear)              | 2/2                                                                                |
| Drive wheels (front / rear)                 | 2/2                                                                                |
| Cab certification                           | Cabin ROPS - FOPS level 2                                                          |
|                                             | Cabin Rups - Fup's level 2  JSM                                                    |
| Controls                                    |                                                                                    |
| Additional information                      | Data indicated with basket basket, except max capacity, lifting height and offset. |

## MT 1440 HA ST5 - Dimensional drawing