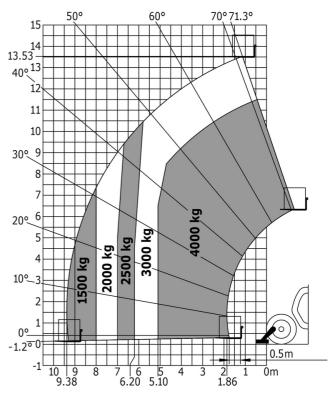

FOPS level 2 cab                                  |
| Controls                                    | JSM                                                      |
| Additional information                      | Data indicated with basket basket, except may            |
| Additional information                      | capacity, lifting height and offset.                     |
|                                             |                                                          |

 $\label{eq:decomposition} \textbf{Data indicated with basket basket, except max. capacity, lifting height and offset.}$ 

# MT 1440 HA ST5 - Dimensional drawing







### MT 1440 HA ST5 - Load chart

Machine on tyres with forks - with levelling device Metric



### Machine on lowered stabilisers with forks Metric



# Machine on stabilisers with Man basket Metric







#### **Head Office**

B.P. 249 - 430 rue de l'Aubinière 44150 Ancenis Cedex - France Tel: +33 (0)2 40 09 10 11 - Fax: +33 (0)2 40 09 10 97 www.manitou.com



This publication provides a description of the configuration versions and options for Manitou products, which may differ for equipment. The equipment presented in this brochure may be part of a series, as an option, or it may not be available, depending on the versions. Manitou reserves the right, at any time and without notice, to amend the specifications described and represented. The specifications provided do not bind the manufacturer. For more details, please contact your Manitou agent. This is not a contractually binding document. The presentation of the products is not co