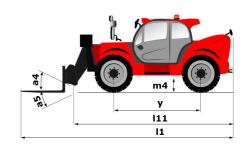

# MT 1440 HA ST5

|                                             | мт 1440 на sтs Created on April 30, 2024 at 4:41:29 AM   |
|---------------------------------------------|----------------------------------------------------------|
| Capacities                                  | Metric                                                   |
| Max. capacity                               | 4000 kg                                                  |
| Max. lifting height                         | 13.53 m                                                  |
| Max. outreach                               | 9.46 m                                                   |
| Breakout force with bucket                  | 9390 daN                                                 |
| Weight and dimensions                       | 7070 dain                                                |
| Overall length to carriage                  | I11 6.02 m                                               |
|                                             | 12 6.13 m                                                |
| Length to face of forks                     |                                                          |
| Overall width                               | b1 2.36 m                                                |
| Overall height                              | h17 2.45 m                                               |
| Wheelbase                                   | y 3.07 m                                                 |
| Ground clearance                            | m4 0.37 m                                                |
| Overall cab width                           | b4 0.89 m                                                |
| Tilt-up angle                               | a4 12°                                                   |
| Tilt-down angle                             | a5 114°                                                  |
| External turning radius (over tyres)        | Wa1 3.94 m                                               |
| Unladen weight (with forks)                 | 11620 kg                                                 |
| Overall weight                              | 11200 kg                                                 |
| Tires type                                  | Pneumatic                                                |
| Standard tires                              | Alliance 400/80 - 24 - 162A8                             |
| Forks length / width / section              | I / e / s 1200 mm x 125 mm / 45 mm                       |
| Performances                                |                                                          |
| Lifting                                     | 16 s                                                     |
| Lowering                                    | 14 s                                                     |
| Extension                                   | 19 s                                                     |
| Retraction                                  | 15 s                                                     |
| Crowd                                       | 4 s                                                      |
| Dump                                        | 4 s                                                      |
| Engine                                      |                                                          |
| Engine brand                                | Deutz                                                    |
| Engine norm                                 | Stage V                                                  |
| Engine model                                | TCD 3.6                                                  |
| Number of cylinders / Capacity of cylinders | 4 - 3621 cm <sup>3</sup>                                 |
| I.C. Engine power rating - Power            | 100 Hp / 75 kW                                           |
| Max. torque / Engine rotation               | 410 Nm @ 1600 rpm                                        |
|                                             |                                                          |
| Drawbar pull (Laden)                        | 7520 daN                                                 |
| Transmission                                | Hada and a                                               |
| Transmission type                           | Hydrostatic                                              |
| Number of gears (forward / reverse)         | 3/3                                                      |
| Max. travel speed                           | 24.90 km/h                                               |
| Parking brake                               | Automatic parking brake                                  |
| Service brake                               | Oil-immersed multi-discs braking on front & rea<br>axles |
| Hydraulics                                  | QAICS                                                    |
| <u> </u>                                    | Gear pump                                                |
| Hydraulic pump type                         |                                                          |
| Hydraulic flow / Pressure                   | 167 l/min-270 bar                                        |
| Tank capacities                             | 401                                                      |
| Engine oil                                  | 10                                                       |
| Hydraulic oil                               | 135                                                      |
| Fuel tank                                   | 140                                                      |
| DEF tank capacity                           | 22.60                                                    |
| Noise and vibration                         |                                                          |
| Noise at driving position (LpA)             | 79 dB                                                    |
| Noise to environment (LwA)                  | 106 dB                                                   |
| Vibration on hands/arms                     | < 2.50 m/s²                                              |
| Miscellaneous                               |                                                          |
| Steering wheels (front / rear)              | 2 / 2                                                    |
| Drive wheels (front / rear)                 | 2/2                                                      |
| Safety cab homologation                     | ROPS - FOPS level 2 cab                                  |
| Controls                                    | JSM                                                      |
| Additional information                      | Data indicated with basket basket, except may            |
| Additional information                      | capacity, lifting height and offset.                     |
|                                             |                                                          |

# MT 1440 HA ST5 - Dimensional drawing