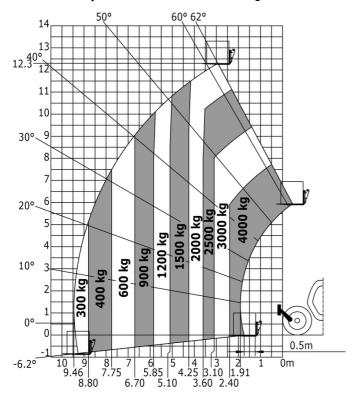

### MT 1440 HA ST5 - Load chart

Machine on tyres with forks - with levelling device Metric