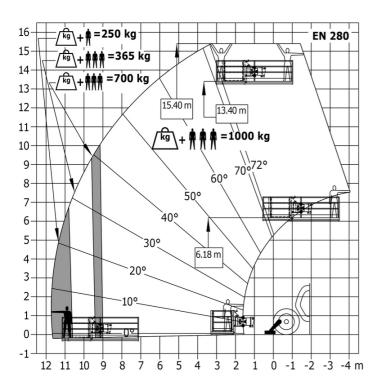

|
| Controls                                    | JSM                                                      |
| Additional information                      | Data indicated with basket basket, except may            |
| Additional information                      | capacity, lifting height and offset.                     |
|                                             |                                                          |

 $\label{eq:decomposition} \textbf{Data indicated with basket basket, except max. capacity, lifting height and offset.}$ 

# MT 1440 HA ST5 - Dimensional drawing







### MT 1440 HA ST5 - Load chart

Machine on tyres with forks - with levelling device Metric



### Machine on lowered stabilisers with forks Metric



# Machine on stabilisers with Man basket Metric







#### **Head Office**

B.P. 249 - 430 rue de l'Aubinière 44150 Ancenis Cedex - France Tel: +33 (0)2 40 09 10 11 - Fax: +33 (0)2 40 09 10 97 www.manitou.com



This publication provides a description of the configuration versions and options for Manitou products, which may differ for equipment. The equipment presented in this brochure may be part of a series, as an option, or it may not be available, depending on the versions. Manitou reserves the right, at any time and without notice, to amend the specifications described and represented. The specifications provided do not bind the manufacturer. For more details, please contact your Manitou agent. This is not a contractually binding document. The presentation of the products is not contractually binding. List of specifications non-exh