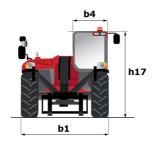

# MT 1440 HA ST5

|                                             | мт 1440 на sтs Created on April 30, 2024 at 4:41:29 AM   |
|---------------------------------------------|----------------------------------------------------------|
| Capacities                                  | Metric                                                   |
| Max. capacity                               | 4000 kg                                                  |
| Max. lifting height                         | 13.53 m                                                  |
| Max. outreach                               | 9.46 m                                                   |
| Breakout force with bucket                  | 9390 daN                                                 |
| Weight and dimensions                       | 7070 dain                                                |
| Overall length to carriage                  | I11 6.02 m                                               |
|                                             | 12 6.13 m                                                |
| Length to face of forks                     |                                                          |
| Overall width                               | b1 2.36 m                                                |
| Overall height                              | h17 2.45 m                                               |
| Wheelbase                                   | y 3.07 m                                                 |
| Ground clearance                            | m4 0.37 m                                                |
| Overall cab width                           | b4 0.89 m                                                |
| Tilt-up angle                               | a4 12°                                                   |
| Tilt-down angle                             | a5 114°                                                  |
| External turning radius (over tyres)        | Wa1 3.94 m                                               |
| Unladen weight (with forks)                 | 11620 kg                                                 |
| Overall weight                              | 11200 kg                                                 |
| Tires type                                  | Pneumatic                                                |
| Standard tires                              | Alliance 400/80 - 24 - 162A8                             |
| Forks length / width / section              | I / e / s 1200 mm x 125 mm / 45 mm                       |
| Performances                                |                                                          |
| Lifting                                     | 16 s                                                     |
| Lowering                                    | 14 s                                                     |
| Extension                                   | 19 s                                                     |
| Retraction                                  | 15 s                                                     |
| Crowd                                       | 4 s                                                      |
| Dump                                        | 4 s                                                      |
| Engine                                      |                                                          |
| Engine brand                                | Deutz                                                    |
| Engine norm                                 | Stage V                                                  |
| Engine model                                | TCD 3.6                                                  |
| Number of cylinders / Capacity of cylinders | 4 - 3621 cm <sup>3</sup>                                 |
| I.C. Engine power rating - Power            | 100 Hp / 75 kW                                           |
| Max. torque / Engine rotation               | 410 Nm @ 1600 rpm                                        |
|                                             |                                                          |
| Drawbar pull (Laden)                        | 7520 daN                                                 |
| Transmission                                | Hada and a                                               |
| Transmission type                           | Hydrostatic                                              |
| Number of gears (forward / reverse)         | 3/3                                                      |
| Max. travel speed                           | 24.90 km/h                                               |
| Parking brake                               | Automatic parking brake                                  |
| Service brake                               | Oil-immersed multi-discs braking on front & rea<br>axles |
| Hydraulics                                  | QAICS                                                    |
| <u> </u>                                    | Gear pump                                                |
| Hydraulic pump type                         |                                                          |
| Hydraulic flow / Pressure                   | 167 l/min-270 bar                                        |
| Tank capacities                             | 401                                                      |
| Engine oil                                  | 10                                                       |
| Hydraulic oil                               | 135                                                      |
| Fuel tank                                   | 140                                                      |
| DEF tank capacity                           | 22.60                                                    |
| Noise and vibration                         |                                                          |
| Noise at driving position (LpA)             | 79 dB                                                    |
| Noise to environment (LwA)                  | 106 dB                                                   |
| Vibration on hands/arms                     | < 2.50 m/s²                                              |
| Miscellaneous                               |                                                          |
| Steering wheels (front / rear)              | 2 / 2                                                    |
| Drive wheels (front / rear)                 | 2/2                                                      |
| Safety cab homologation                     | ROPS - FOPS level 2 cab                                  |
| Controls                                    | JSM                                                      |
| Additional information                      | Data indicated with basket basket, except may            |
| Additional information                      | capacity, lifting height and offset.                     |
|                                             |                                                          |