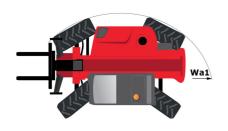

# MT 1440 HA ST5

|                                             | мт 1440 на sтs Created on April 30, 2024 at 4:41:29 AM   |
|---------------------------------------------|----------------------------------------------------------|
| Capacities                                  | Metric                                                   |
| Max. capacity                               | 4000 kg                                                  |
| Max. lifting height                         | 13.53 m                                                  |
| Max. outreach                               | 9.46 m                                                   |
| Breakout force with bucket                  | 9390 daN                                                 |
| Weight and dimensions                       | 7070 dain                                                |
| Overall length to carriage                  | I11 6.02 m                                               |
|                                             | 12 6.13 m                                                |
| Length to face of forks                     |                                                          |
| Overall width                               | b1 2.36 m                                                |
| Overall height                              | h17 2.45 m                                               |
| Wheelbase                                   | y 3.07 m                                                 |
| Ground clearance                            | m4 0.37 m                                                |
| Overall cab width                           | b4 0.89 m                                                |
| Tilt-up angle                               | a4 12°                                                   |
| Tilt-down angle                             | a5 114°                                                  |
| External turning radius (over tyres)        | Wa1 3.94 m                                               |
| Unladen weight (with forks)                 | 11620 kg                                                 |
| Overall weight                              | 11200 kg                                                 |
| Tires type                                  | Pneumatic                                                |
| Standard tires                              | Alliance 400/80 - 24 - 162A8                             |
| Forks length / width / section              | I / e / s 1200 mm x 125 mm / 45 mm                       |
| Performances                                |                                                          |
| Lifting                                     | 16 s                                                     |
| Lowering                                    | 14 s                                                     |
| Extension                                   | 19 s                                                     |
| Retraction                                  | 15 s                                                     |
| Crowd                                       | 4 s                                                      |
| Dump                                        | 4 s                                                      |
| Engine                                      |                                                          |
| Engine brand                                | Deutz                                                    |
| Engine norm                                 | Stage V                                                  |
| Engine model                                | TCD 3.6                                                  |
| Number of cylinders / Capacity of cylinders | 4 - 3621 cm <sup>3</sup>                                 |
| I.C. Engine power rating - Power            | 100 Hp / 75 kW                                           |
| Max. torque / Engine rotation               | 410 Nm @ 1600 rpm                                        |
|                                             |                                                          |
| Drawbar pull (Laden)                        | 7520 daN                                                 |
| Transmission                                | Hada and a                                               |
| Transmission type                           | Hydrostatic                                              |
| Number of gears (forward / reverse)         | 3/3                                                      |
| Max. travel speed                           | 24.90 km/h                                               |
| Parking brake                               | Automatic parking brake                                  |
| Service brake                               | Oil-immersed multi-discs braking on front & rea<br>axles |
| Hydraulics                                  | QAICS                                                    |
| <u> </u>                                    | Gear pump                                                |
| Hydraulic pump type                         |                                                          |
| Hydraulic flow / Pressure                   | 167 l/min-270 bar                                        |
| Tank capacities                             | 401                                                      |
| Engine oil                                  | 10                                                       |
| Hydraulic oil                               | 135                                                      |
| Fuel tank                                   | 140                                                      |
| DEF tank capacity                           | 22.60                                                    |
| Noise and vibration                         |                                                          |
| Noise at driving position (LpA)             | 79 dB                                                    |
| Noise to environment (LwA)                  | 106 dB                                                   |
| Vibration on hands/arms                     | < 2.50 m/s²                                              |
| Miscellaneous                               |                                                          |
| Steering wheels (front / rear)              | 2 / 2                                                    |
| Drive wheels (front / rear)                 | 2/2                                                      |
| Safety cab homologation                     | ROPS - FOPS level 2 cab                                  |
| Controls                                    | JSM                                                      |
| Additional information                      | Data indicated with basket basket, except may            |
| Additional information                      | capacity, lifting height and offset.                     |
|                                             |                                                          |