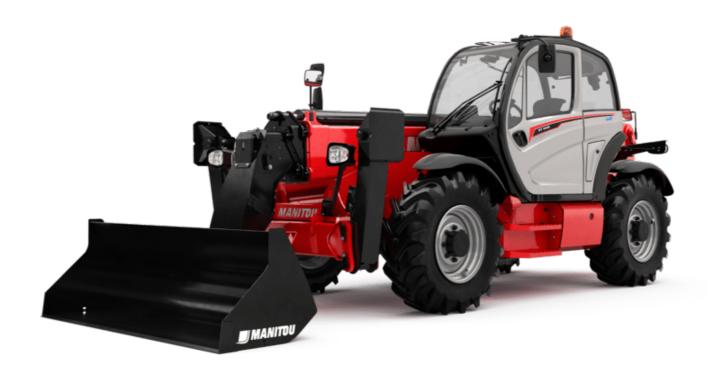

# MT 1440 HA ST5

|                                             | мт 1440 на sтs Created on April 30, 2024 at 4:41:29 AM   |
|---------------------------------------------|----------------------------------------------------------|
| Capacities                                  | Metric                                                   |
| Max. capacity                               | 4000 kg                                                  |
| Max. lifting height                         | 13.53 m                                                  |
| Max. outreach                               | 9.46 m                                                   |
| Breakout force with bucket                  | 9390 daN                                                 |
| Weight and dimensions                       | 7070 dain                                                |
| Overall length to carriage                  | I11 6.02 m                                               |
|                                             | 12 6.13 m                                                |
| Length to face of forks                     |                                                          |
| Overall width                               | b1 2.36 m                                                |
| Overall height                              | h17 2.45 m                                               |
| Wheelbase                                   | y 3.07 m                                                 |
| Ground clearance                            | m4 0.37 m                                                |
| Overall cab width                           | b4 0.89 m                                                |
| Tilt-up angle                               | a4 12°                                                   |
| Tilt-down angle                             | a5 114°                                                  |
| External turning radius (over tyres)        | Wa1 3.94 m                                               |
| Unladen weight (with forks)                 | 11620 kg                                                 |
| Overall weight                              | 11200 kg                                                 |
| Tires type                                  | Pneumatic                                                |
| Standard tires                              | Alliance 400/80 - 24 - 162A8                             |
| Forks length / width / section              | I / e / s 1200 mm x 125 mm / 45 mm                       |
| Performances                                |                                                          |
| Lifting                                     | 16 s                                                     |
| Lowering                                    | 14 s                                                     |
| Extension                                   | 19 s                                                     |
| Retraction                                  | 15 s                                                     |
| Crowd                                       | 4 s                                                      |
| Dump                                        | 4 s                                                      |
| Engine                                      |                                                          |
| Engine brand                                | Deutz                                                    |
| Engine norm                                 | Stage V                                                  |
| Engine model                                | TCD 3.6                                                  |
| Number of cylinders / Capacity of cylinders | 4 - 3621 cm <sup>3</sup>                                 |
| I.C. Engine power rating - Power            | 100 Hp / 75 kW                                           |
| Max. torque / Engine rotation               | 410 Nm @ 1600 rpm                                        |
|                                             |                                                          |
| Drawbar pull (Laden)                        | 7520 daN                                                 |
| Transmission                                | Hada and a                                               |
| Transmission type                           | Hydrostatic                                              |
| Number of gears (forward / reverse)         | 3/3                                                      |
| Max. travel speed                           | 24.90 km/h                                               |
| Parking brake                               | Automatic parking brake                                  |
| Service brake                               | Oil-immersed multi-discs braking on front & rea<br>axles |
| Hydraulics                                  | QAICS                                                    |
| <u> </u>                                    | Gear pump                                                |
| Hydraulic pump type                         |                                                          |
| Hydraulic flow / Pressure                   | 167 l/min-270 bar                                        |
| Tank capacities                             | 401                                                      |
| Engine oil                                  | 10                                                       |
| Hydraulic oil                               | 135                                                      |
| Fuel tank                                   | 140                                                      |
| DEF tank capacity                           | 22.60                                                    |
| Noise and vibration                         |                                                          |
| Noise at driving position (LpA)             | 79 dB                                                    |
| Noise to environment (LwA)                  | 106 dB                                                   |
| Vibration on hands/arms                     | < 2.50 m/s²                                              |
| Miscellaneous                               |                                                          |
| Steering wheels (front / rear)              | 2 / 2                                                    |
| Drive wheels (front / rear)                 | 2/2                                                      |
| Safety cab homologation                     | ROPS - FOPS level 2 cab                                  |
| Controls                                    | JSM                                                      |
| Additional information                      | Data indicated with basket basket, except may            |
| Additional information                      | capacity, lifting height and offset.                     |
|                                             |                                                          |