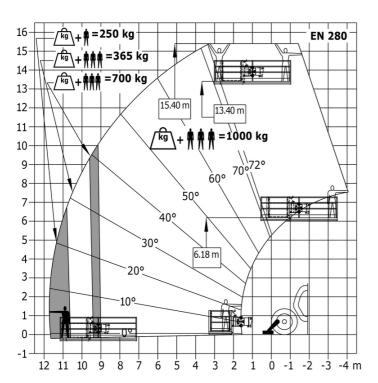

| JSM                                             |           |
| Additional information                      | Data indicated with basket basket, exce         |           |
| Additional information                      | capacity, lifting height and offse              | t.        |
|                                             |                                                 |           |

 $\label{eq:decomposition} \textbf{Data indicated with basket basket, except max. capacity, lifting height and offset.}$ 

# MT 1440 HA ST5 - Dimensional drawing







### MT 1440 HA ST5 - Load chart

Machine on tyres with forks - with levelling device Metric



### Machine on lowered stabilisers with forks Metric



# Machine on stabilisers with Man basket Metric







#### **Head Office**

B.P. 249 - 430 rue de l'Aubinière 44150 Ancenis Cedex - France Tel: +33 (0)2 40 09 10 11 - Fax: +33 (0)2 40 09 10 97 www.manitou.com



This publication provides a description of the configuration versions and options for Manitou products, which may differ for equipment. The equipment presented in this brochure may be part of a series, as an option, or it may not be available, depending on the versions. Manitou reserves the right, at any time and without notice, to amend the specifications described and represented. The specifications provided do not bind the manufacturer. For more details, please contact your Manitou agent. This is not a contractually binding document. The presentation of the products is not contractually binding. List of specifications non-exh