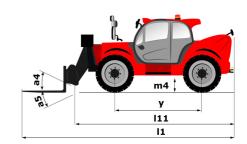

# MT 1440 HA ST5

|                                             | MT 1440 HA STS Created on 2 May 2024 at 9:09:25 | AM UT     |
|---------------------------------------------|-------------------------------------------------|-----------|
| Capacities                                  | Metric                                          |           |
| Max. capacity                               | 4000 kg                                         |           |
| Max. lifting height                         | 13.53 m                                         |           |
| Max. outreach                               | 9.46 m                                          |           |
| Breakout force with bucket                  | 9390 daN                                        |           |
| Weight and dimensions                       |                                                 |           |
| Overall length to carriage                  | l11 6.02 m                                      |           |
| Length to face of forks                     | 12 6.13 m                                       |           |
| Overall width                               | b1 2.36 m                                       |           |
| Overall height                              | h17 2.45 m                                      |           |
| Wheelbase                                   | y 3.07 m                                        |           |
| Ground clearance                            | m4 0.37 m                                       |           |
| Overall cab width                           | b4 0.89 m                                       |           |
| Tilt-up angle                               | a4 12°                                          |           |
| Tilt-down angle                             | a5 114°                                         |           |
|                                             | Wa1 3.94 m                                      |           |
| External turning radius (over tyres)        |                                                 |           |
| Unladen weight (with forks)                 | 11620 kg                                        |           |
| Overall weight                              | 11200 kg                                        |           |
| Tires type                                  | Pneumatic                                       |           |
| Standard tires                              | Alliance 400/80 - 24 - 162A8                    |           |
| Forks length / width / section              | I / e / s 1200 mm x 125 mm / 45 mm              |           |
| Performances                                |                                                 |           |
| Lifting                                     | 16 s                                            |           |
| Lowering                                    | 14 s                                            |           |
| Extension                                   | 19 s                                            |           |
| Retraction                                  | 15 s                                            |           |
| Crowd                                       | 4 s                                             |           |
| Dump                                        | 4 s                                             |           |
| Engine                                      |                                                 |           |
| Engine brand                                | Deutz                                           |           |
| Engine norm                                 | Stage V                                         |           |
| Engine model                                | TCD 3.6                                         |           |
| Number of cylinders / Capacity of cylinders | 4 - 3621 cm <sup>3</sup>                        |           |
| I.C. Engine power rating - Power            | 100 Hp / 75 kW                                  |           |
| Max. torque / Engine rotation               | 410 Nm @ 1600 rpm                               |           |
| Drawbar pull (Laden)                        | 7520 daN                                        |           |
| Transmission                                |                                                 |           |
| Transmission type                           | Hydrostatic                                     |           |
| Number of gears (forward / reverse)         | 3/3                                             |           |
| Max. travel speed                           | 24.90 km/h                                      |           |
| Parking brake                               | Automatic parking brake                         |           |
| Service brake                               | Oil-immersed multi-discs braking on fro         | nt & rear |
|                                             | axles                                           |           |
| Hydraulics                                  |                                                 |           |
| Hydraulic pump type                         | Gear pump                                       |           |
| Hydraulic flow / Pressure                   | 167 l/min-270 bar                               |           |
| Tank capacities                             |                                                 |           |
| Engine oil                                  | 10                                              |           |
| Hydraulic oil                               | 135 l                                           |           |
| Fuel tank                                   | 140                                             |           |
| DEF tank capacity                           | 22.60                                           |           |
| Noise and vibration                         |                                                 |           |
| Noise at driving position (LpA)             | 79 dB                                           |           |
| Noise to environment (LwA)                  | 106 dB                                          |           |
| Vibration on hands/arms                     | < 2.50 m/s <sup>2</sup>                         |           |
| Miscellaneous                               |                                                 |           |
| Steering wheels (front / rear)              | 2/2                                             |           |
| Drive wheels (front / rear)                 | 2/2                                             |           |
| Safety cab homologation                     | ROPS - FOPS level 2 cab                         |           |
| Controls                                    | JSM                                             |           |
| Additional information                      | Data indicated with basket basket, exce         |           |
| Additional information                      | capacity, lifting height and offse              | t.        |
|                                             |                                                 |           |

# MT 1440 HA ST5 - Dimensional drawing