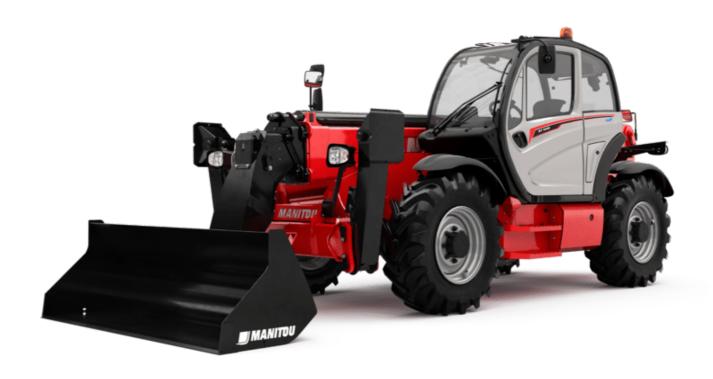

# MT 1440 HA ST5

|                                             | MT 1440 HA STS Created on 2 May 2024 at 9:09:25 | AM UT     |
|---------------------------------------------|-------------------------------------------------|-----------|
| Capacities                                  | Metric                                          |           |
| Max. capacity                               | 4000 kg                                         |           |
| Max. lifting height                         | 13.53 m                                         |           |
| Max. outreach                               | 9.46 m                                          |           |
| Breakout force with bucket                  | 9390 daN                                        |           |
| Weight and dimensions                       |                                                 |           |
| Overall length to carriage                  | l11 6.02 m                                      |           |
| Length to face of forks                     | 12 6.13 m                                       |           |
| Overall width                               | b1 2.36 m                                       |           |
| Overall height                              | h17 2.45 m                                      |           |
| Wheelbase                                   | y 3.07 m                                        |           |
| Ground clearance                            | m4 0.37 m                                       |           |
| Overall cab width                           | b4 0.89 m                                       |           |
| Tilt-up angle                               | a4 12°                                          |           |
| Tilt-down angle                             | a5 114°                                         |           |
|                                             | Wa1 3.94 m                                      |           |
| External turning radius (over tyres)        |                                                 |           |
| Unladen weight (with forks)                 | 11620 kg                                        |           |
| Overall weight                              | 11200 kg                                        |           |
| Tires type                                  | Pneumatic                                       |           |
| Standard tires                              | Alliance 400/80 - 24 - 162A8                    |           |
| Forks length / width / section              | I / e / s 1200 mm x 125 mm / 45 mm              |           |
| Performances                                |                                                 |           |
| Lifting                                     | 16 s                                            |           |
| Lowering                                    | 14 s                                            |           |
| Extension                                   | 19 s                                            |           |
| Retraction                                  | 15 s                                            |           |
| Crowd                                       | 4 s                                             |           |
| Dump                                        | 4 s                                             |           |
| Engine                                      |                                                 |           |
| Engine brand                                | Deutz                                           |           |
| Engine norm                                 | Stage V                                         |           |
| Engine model                                | TCD 3.6                                         |           |
| Number of cylinders / Capacity of cylinders | 4 - 3621 cm <sup>3</sup>                        |           |
| I.C. Engine power rating - Power            | 100 Hp / 75 kW                                  |           |
| Max. torque / Engine rotation               | 410 Nm @ 1600 rpm                               |           |
| Drawbar pull (Laden)                        | 7520 daN                                        |           |
| Transmission                                |                                                 |           |
| Transmission type                           | Hydrostatic                                     |           |
| Number of gears (forward / reverse)         | 3/3                                             |           |
| Max. travel speed                           | 24.90 km/h                                      |           |
| Parking brake                               | Automatic parking brake                         |           |
| Service brake                               | Oil-immersed multi-discs braking on fro         | nt & rear |
|                                             | axles                                           |           |
| Hydraulics                                  |                                                 |           |
| Hydraulic pump type                         | Gear pump                                       |           |
| Hydraulic flow / Pressure                   | 167 l/min-270 bar                               |           |
| Tank capacities                             |                                                 |           |
| Engine oil                                  | 10                                              |           |
| Hydraulic oil                               | 135 l                                           |           |
| Fuel tank                                   | 140                                             |           |
| DEF tank capacity                           | 22.60                                           |           |
| Noise and vibration                         |                                                 |           |
| Noise at driving position (LpA)             | 79 dB                                           |           |
| Noise to environment (LwA)                  | 106 dB                                          |           |
| Vibration on hands/arms                     | < 2.50 m/s <sup>2</sup>                         |           |
| Miscellaneous                               |                                                 |           |
| Steering wheels (front / rear)              | 2/2                                             |           |
| Drive wheels (front / rear)                 | 2/2                                             |           |
| Safety cab homologation                     | ROPS - FOPS level 2 cab                         |           |
| Controls                                    | JSM                                             |           |
| Additional information                      | Data indicated with basket basket, exce         |           |
| Additional information                      | capacity, lifting height and offse              | t.        |
|                                             |                                                 |           |

# MT 1440 HA ST5 - Dimensional drawing