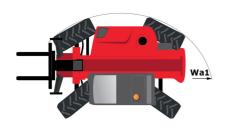

# MT 1440 HA ST5

|                                             | MT 1440 HA STS Created on 2 May 2024 at 9:09:25 | AM UT     |
|---------------------------------------------|-------------------------------------------------|-----------|
| Capacities                                  | Metric                                          |           |
| Max. capacity                               | 4000 kg                                         |           |
| Max. lifting height                         | 13.53 m                                         |           |
| Max. outreach                               | 9.46 m                                          |           |
| Breakout force with bucket                  | 9390 daN                                        |           |
| Weight and dimensions                       |                                                 |           |
| Overall length to carriage                  | l11 6.02 m                                      |           |
| Length to face of forks                     | 12 6.13 m                                       |           |
| Overall width                               | b1 2.36 m                                       |           |
| Overall height                              | h17 2.45 m                                      |           |
| Wheelbase                                   | y 3.07 m                                        |           |
| Ground clearance                            | m4 0.37 m                                       |           |
| Overall cab width                           | b4 0.89 m                                       |           |
| Tilt-up angle                               | a4 12°                                          |           |
| Tilt-down angle                             | a5 114°                                         |           |
|                                             | Wa1 3.94 m                                      |           |
| External turning radius (over tyres)        |                                                 |           |
| Unladen weight (with forks)                 | 11620 kg                                        |           |
| Overall weight                              | 11200 kg                                        |           |
| Tires type                                  | Pneumatic                                       |           |
| Standard tires                              | Alliance 400/80 - 24 - 162A8                    |           |
| Forks length / width / section              | I / e / s 1200 mm x 125 mm / 45 mm              |           |
| Performances                                |                                                 |           |
| Lifting                                     | 16 s                                            |           |
| Lowering                                    | 14 s                                            |           |
| Extension                                   | 19 s                                            |           |
| Retraction                                  | 15 s                                            |           |
| Crowd                                       | 4 s                                             |           |
| Dump                                        | 4 s                                             |           |
| Engine                                      |                                                 |           |
| Engine brand                                | Deutz                                           |           |
| Engine norm                                 | Stage V                                         |           |
| Engine model                                | TCD 3.6                                         |           |
| Number of cylinders / Capacity of cylinders | 4 - 3621 cm <sup>3</sup>                        |           |
| I.C. Engine power rating - Power            | 100 Hp / 75 kW                                  |           |
| Max. torque / Engine rotation               | 410 Nm @ 1600 rpm                               |           |
| Drawbar pull (Laden)                        | 7520 daN                                        |           |
| Transmission                                |                                                 |           |
| Transmission type                           | Hydrostatic                                     |           |
| Number of gears (forward / reverse)         | 3/3                                             |           |
| Max. travel speed                           | 24.90 km/h                                      |           |
| Parking brake                               | Automatic parking brake                         |           |
| Service brake                               | Oil-immersed multi-discs braking on fro         | nt & rear |
|                                             | axles                                           |           |
| Hydraulics                                  |                                                 |           |
| Hydraulic pump type                         | Gear pump                                       |           |
| Hydraulic flow / Pressure                   | 167 l/min-270 bar                               |           |
| Tank capacities                             |                                                 |           |
| Engine oil                                  | 10                                              |           |
| Hydraulic oil                               | 135 l                                           |           |
| Fuel tank                                   | 140                                             |           |
| DEF tank capacity                           | 22.60                                           |           |
| Noise and vibration                         |                                                 |           |
| Noise at driving position (LpA)             | 79 dB                                           |           |
| Noise to environment (LwA)                  | 106 dB                                          |           |
| Vibration on hands/arms                     | < 2.50 m/s <sup>2</sup>                         |           |
| Miscellaneous                               |                                                 |           |
| Steering wheels (front / rear)              | 2/2                                             |           |
| Drive wheels (front / rear)                 | 2/2                                             |           |
| Safety cab homologation                     | ROPS - FOPS level 2 cab                         |           |
| Controls                                    | JSM                                             |           |
| Additional information                      | Data indicated with basket basket, exce         |           |
| Additional information                      | capacity, lifting height and offse              | t.        |
|                                             |                                                 |           |

# MT 1440 HA ST5 - Dimensional drawing