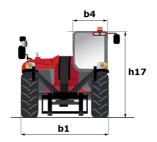

# MT 1440 HA ST5

|                                             | MT 1440 HA STS Created on 2 May 2024 at 9:09:25 | AM UT     |
|---------------------------------------------|-------------------------------------------------|-----------|
| Capacities                                  | Metric                                          |           |
| Max. capacity                               | 4000 kg                                         |           |
| Max. lifting height                         | 13.53 m                                         |           |
| Max. outreach                               | 9.46 m                                          |           |
| Breakout force with bucket                  | 9390 daN                                        |           |
| Weight and dimensions                       |                                                 |           |
| Overall length to carriage                  | l11 6.02 m                                      |           |
| Length to face of forks                     | 12 6.13 m                                       |           |
| Overall width                               | b1 2.36 m                                       |           |
| Overall height                              | h17 2.45 m                                      |           |
| Wheelbase                                   | y 3.07 m                                        |           |
| Ground clearance                            | m4 0.37 m                                       |           |
| Overall cab width                           | b4 0.89 m                                       |           |
| Tilt-up angle                               | a4 12°                                          |           |
| Tilt-down angle                             | a5 114°                                         |           |
|                                             | Wa1 3.94 m                                      |           |
| External turning radius (over tyres)        |                                                 |           |
| Unladen weight (with forks)                 | 11620 kg                                        |           |
| Overall weight                              | 11200 kg                                        |           |
| Tires type                                  | Pneumatic                                       |           |
| Standard tires                              | Alliance 400/80 - 24 - 162A8                    |           |
| Forks length / width / section              | I / e / s 1200 mm x 125 mm / 45 mm              |           |
| Performances                                |                                                 |           |
| Lifting                                     | 16 s                                            |           |
| Lowering                                    | 14 s                                            |           |
| Extension                                   | 19 s                                            |           |
| Retraction                                  | 15 s                                            |           |
| Crowd                                       | 4 s                                             |           |
| Dump                                        | 4 s                                             |           |
| Engine                                      |                                                 |           |
| Engine brand                                | Deutz                                           |           |
| Engine norm                                 | Stage V                                         |           |
| Engine model                                | TCD 3.6                                         |           |
| Number of cylinders / Capacity of cylinders | 4 - 3621 cm <sup>3</sup>                        |           |
| I.C. Engine power rating - Power            | 100 Hp / 75 kW                                  |           |
| Max. torque / Engine rotation               | 410 Nm @ 1600 rpm                               |           |
| Drawbar pull (Laden)                        | 7520 daN                                        |           |
| Transmission                                |                                                 |           |
| Transmission type                           | Hydrostatic                                     |           |
| Number of gears (forward / reverse)         | 3/3                                             |           |
| Max. travel speed                           | 24.90 km/h                                      |           |
| Parking brake                               | Automatic parking brake                         |           |
| Service brake                               | Oil-immersed multi-discs braking on fro         | nt & rear |
|                                             | axles                                           |           |
| Hydraulics                                  |                                                 |           |
| Hydraulic pump type                         | Gear pump                                       |           |
| Hydraulic flow / Pressure                   | 167 l/min-270 bar                               |           |
| Tank capacities                             |                                                 |           |
| Engine oil                                  | 10                                              |           |
| Hydraulic oil                               | 135 l                                           |           |
| Fuel tank                                   | 140                                             |           |
| DEF tank capacity                           | 22.60                                           |           |
| Noise and vibration                         |                                                 |           |
| Noise at driving position (LpA)             | 79 dB                                           |           |
| Noise to environment (LwA)                  | 106 dB                                          |           |
| Vibration on hands/arms                     | < 2.50 m/s <sup>2</sup>                         |           |
| Miscellaneous                               |                                                 |           |
| Steering wheels (front / rear)              | 2/2                                             |           |
| Drive wheels (front / rear)                 | 2/2                                             |           |
| Safety cab homologation                     | ROPS - FOPS level 2 cab                         |           |
| Controls                                    | JSM                                             |           |
| Additional information                      | Data indicated with basket basket, exce         |           |
| Additional information                      | capacity, lifting height and offse              | t.        |
|                                             |                                                 |           |

# MT 1440 HA ST5 - Dimensional drawing