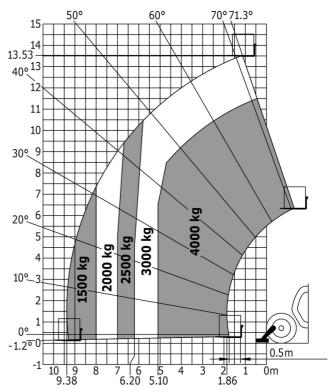

ab                         |           |
| Controls                                    | JSM                                             |           |
| Additional information                      | Data indicated with basket basket, exce         |           |
| Additional information                      | capacity, lifting height and offse              | t.        |
|                                             |                                                 |           |

 $\label{eq:decomposition} \textbf{Data indicated with basket basket, except max. capacity, lifting height and offset.}$ 

# MT 1440 HA ST5 - Dimensional drawing







### MT 1440 HA ST5 - Load chart

Machine on tyres with forks - with levelling device Metric



### Machine on lowered stabilisers with forks Metric



# Machine on stabilisers with Man basket Metric







#### **Head Office**

B.P. 249 - 430 rue de l'Aubinière 44150 Ancenis Cedex - France Tel: +33 (0)2 40 09 10 11 - Fax: +33 (0)2 40 09 10 97 www.manitou.com



This publication provides a description of the configuration versions and options for Manitou products, which may differ for equipment. The equipment presented in this brochure may be part of a series, as an option, or it may not be available, depending on the versions. Manitou reserves the right, at any time and without notice, to amend the specifications described and represented. The specifications provided do not bind the manufacturer. For more details, please contact your Manitou agent. This is not a contractually binding document. The presentation of the products is not co